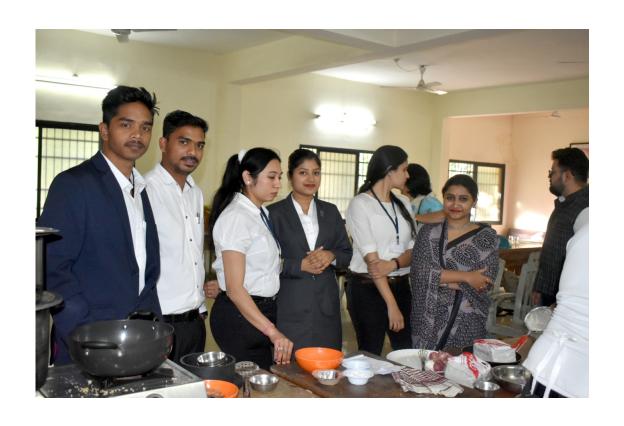

rogram was inaugurated with lighting lamp at Goddess Saraswati.













Presentation on scope and objectives of this exchange program was delivered by Mr. Lalit Waghela, Lecturer of IHM Ahmedabad.





Presentation on Introduction to IHM Ahmedabad, discussing about Campus, Courses, Facilities, Placement etc. by Mrs. Yashodhara P. Panda, Lecturer of IHM Ahmedabad.





Presentation on Introduction to ITHM, Pt. R.S.U.Raipur, discussing about Campus, Courses, Facilities, Best Practices, Placement etc. by Prof. Dinesh Nandini Parihar, Director of I.T.H.M., Pt. R.S.U.Raipur.



### Session closed 01:45 PM



After the Presentations/ Lectures the session was closed, group photography was done and all headed to University Guest House for lunch.



# Session 2 - Demo of Gujarati Cuisine















Sukhdi



Khaman



Sev - Tameta

14

## Masala Puri

Day - 2 18/02/2020

Session 1 - Raipur Local Sightseeing - Purkhauti Muktangan

















Session 2 - Demo of Gujarati Cuisine























Basundi, Methi Thepla, Khandvi, Lasaniya Batata