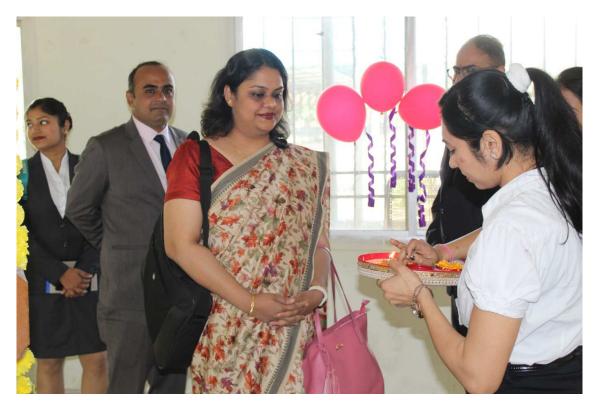

Day - 1

Welcome 11:00 AM

On arrival, delegates from IHM Ahmedabad were traditionally welcomed.

# **Inauguration of the Program**

## 11:15 AM

The program was inaugurated with lighting lamp at Goddess Saraswati.

Presentation on scope and objectives of this exchange program was delivered by Mr. Lalit Waghela, Lecturer of IHM Ahmedabad.