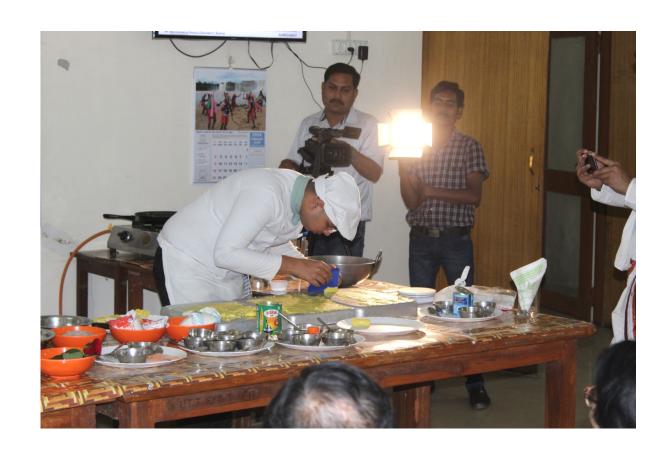

resentation on Introduction to IHM Ahmedabad, discussing about Campus, Courses, Facilities, Placement etc. by Mrs. Yashodhara P. Panda, Lecturer of IHM Ahmedabad.





Presentation on Introduction to ITHM, Pt. R.S.U.Raipur, discussing about Campus, Courses, Facilities, Best Practices, Placement etc. by Prof. Dinesh Nandini Parihar, Director of I.T.H.M., Pt. R.S.U.Raipur.



### Session closed 01:45 PM



After the Presentations/ Lectures the session was closed, group photography was done and all headed to University Guest House for lunch.



# Session 2 - Demo of Gujarati Cuisine















Sukhdi



Khaman



Sev - Tameta

14

## Masala Puri

Day - 2 18/02/2020

Session 1 - Raipur Local Sightseeing - Purkhauti Muktangan

















Session 2 - Demo of Gujarati Cuisine























Basundi, Methi Thepla, Khandvi, Lasaniya Batata