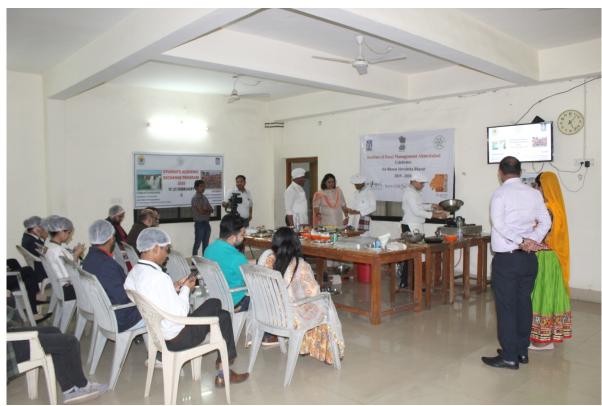

Presentation on Introduction to IHM Ahmedabad, discussing about Campus, Courses, Facilities, Placement etc. by Mrs. Yashodhara P. Panda, Lecturer of IHM Ahmedabad.





Presentation on Introduction to ITHM, Pt. R.S.U.Raipur, discussing about Campus, Courses, Facilities, Best Practices, Placement etc. by Prof. Dinesh Nandini Parihar, Director of I.T.H.M., Pt. R.S.U.Raipur.



### Session closed 01:45 PM



After the Presentations/ Lectures the session was closed, group photography was done and all headed to University Guest House for lunch.



# Session 2 - Demo of Gujarati Cuisine















Sukhdi



Khaman



Sev - Tameta

14

## Masala Puri

Day - 2 18/02/2020

Session 1 - Raipur Local Sightseeing - Purkhauti Muktangan

















Session 2 - Demo of Gujarati Cuisine























Basundi, Methi Thepla, Khandvi, Lasaniya Batata