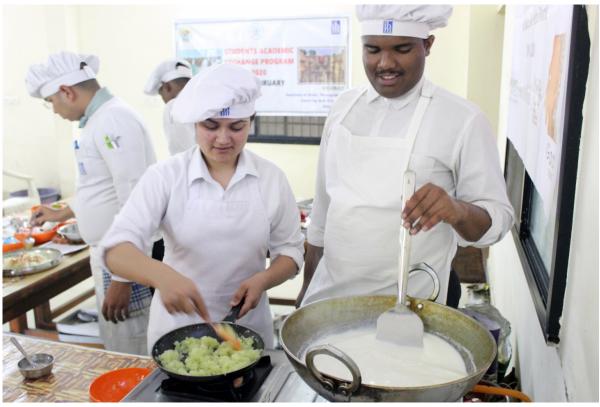

# Session 2 - Demo of Gujarati Cuisine

Sukhdi

Khaman

Sev - Tameta

14

## Masala Puri

Day - 2 18/02/2020

Session 1 - Raipur Local Sightseeing - Purkhauti Muktangan

Session 2 - Demo of Gujarati Cuisine

Basundi, Methi Thepla, Khandvi, Lasaniya Batata