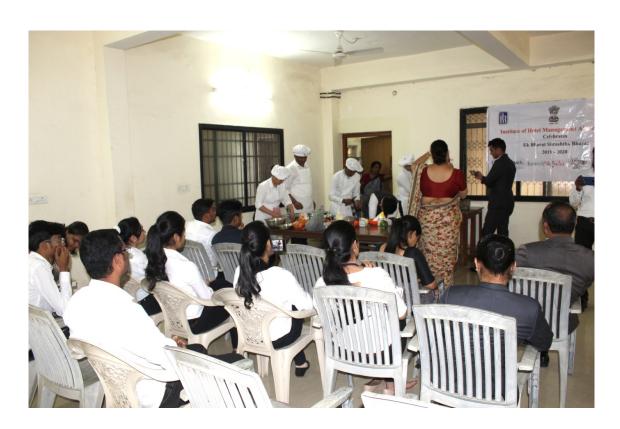

program was inaugurated with lighting lamp at Goddess Saraswati.













Presentation on scope and objectives of this exchange program was delivered by Mr. Lalit Waghela, Lecturer of IHM Ahmedabad.





Presentation on Introduction to IHM Ahmedabad, discussing about Campus, Courses, Facilities, Placement etc. by Mrs. Yashodhara P. Panda, Lecturer of IHM Ahmedabad.





Presentation on Introduction to ITHM, Pt. R.S.U.Raipur, discussing about Campus, Courses, Facilities, Best Practices, Placement etc. by Prof. Dinesh Nandini Parihar, Director of I.T.H.M., Pt. R.S.U.Raipur.



### Session closed 01:45 PM



After the Presentations/ Lectures the session was closed, group photography was done and all headed to University Guest House for lunch.



# Session 2 - Demo of Gujarati Cuisine















Sukhdi



Khaman



Sev - Tameta

14

## Masala Puri

Day - 2 18/02/2020

Session 1 - Raipur Local Sightseeing - Purkhauti Muktangan

















Session 2 - Demo of Gujarati Cuisine























Basundi, Methi Thepla, Khandvi, Lasaniya Batata