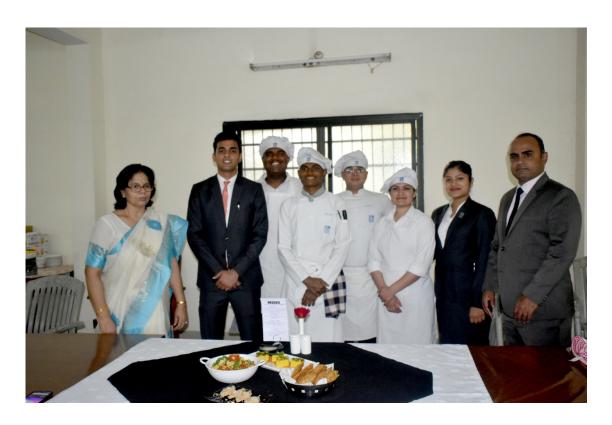

### Session closed 01:45 PM

After the Presentations/ Lectures the session was closed, group photography was done and all headed to University Guest House for lunch.