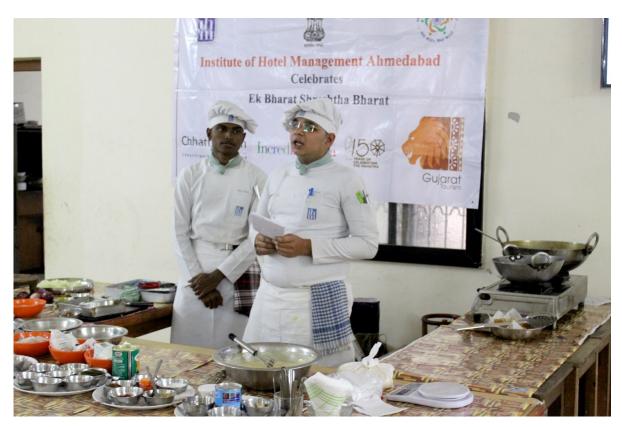

# Session 2 - Demo of Gujarati Cuisine

Sukhdi

Khaman

Sev - Tameta

14

## Masala Puri

Day - 2 18/02/2020

Session 1 - Raipur Local Sightseeing - Purkhauti Muktangan

Session 2 - Demo of Gujarati Cuisine

Basundi, Methi Thepla, Khandvi, Lasaniya Batata