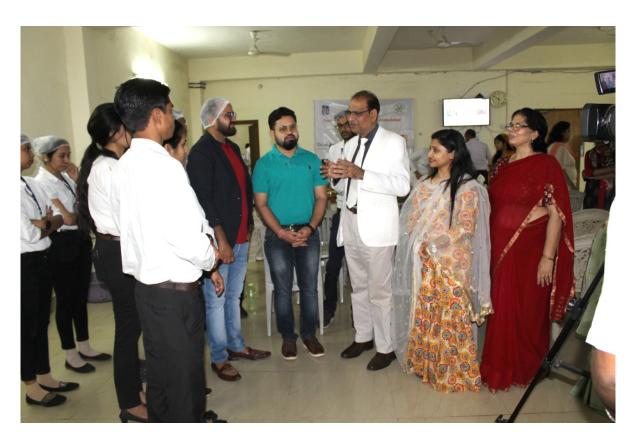

Day - 1

Welcome 11:00 AM

On arrival, delegates from IHM Ahmedabad were traditionally welcomed.

# **Inauguration of the Program**

## 11:15 AM

The program was inaugurated with lighting lamp at Goddess Saraswati.

Presentation on scope and objectives of this exchange program was delivered by Mr. Lalit Waghela, Lecturer of IHM Ahmedabad.