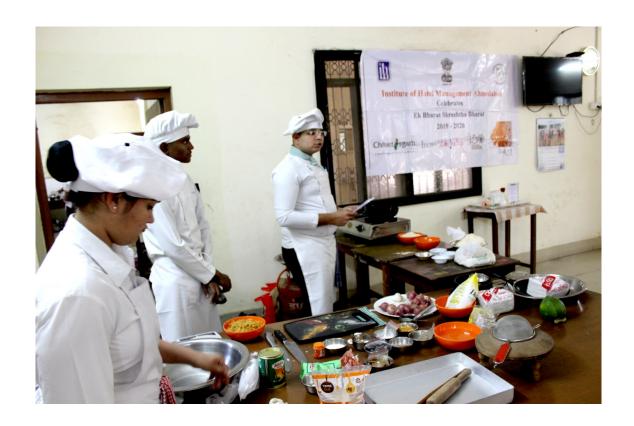

# Session 2 - Demo of Gujarati Cuisine

Sukhdi

Khaman

Sev - Tameta

14

## Masala Puri

Day - 2 18/02/2020

Session 1 - Raipur Local Sightseeing - Purkhauti Muktangan

Session 2 - Demo of Gujarati Cuisine

Basundi, Methi Thepla, Khandvi, Lasaniya Batata