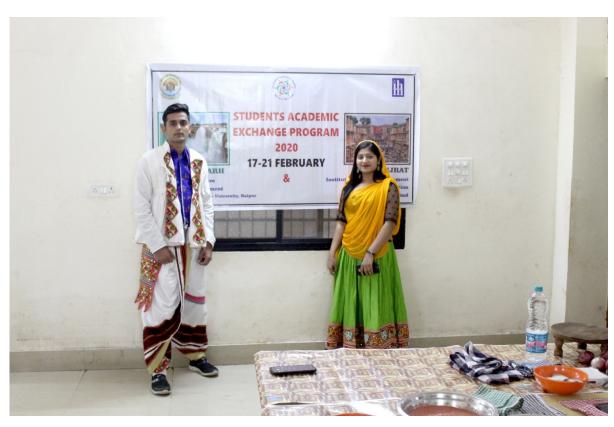

Day - 1

Welcome 11:00 AM

On arrival, delegates from IHM Ahmedabad were traditionally welcomed.

# Session 2 - Demo of Gujarati Cuisine

Sukhdi

Khaman

Sev - Tameta

14