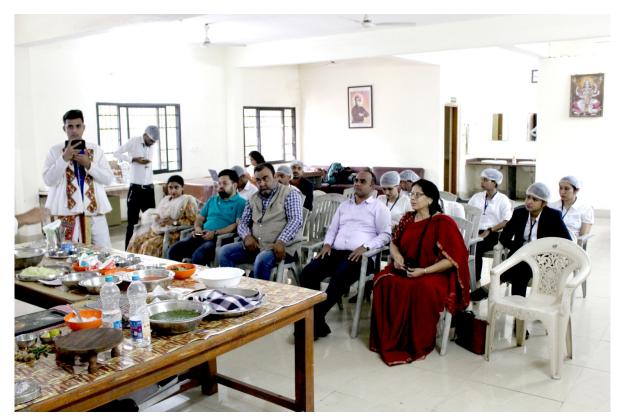

### Session closed 01:45 PM

After the Presentations/ Lectures the session was closed, group photography was done and all headed to University Guest House for lunch.

# Session 2 - Demo of Gujarati Cuisine

Sukhdi

Khaman

Sev - Tameta

14