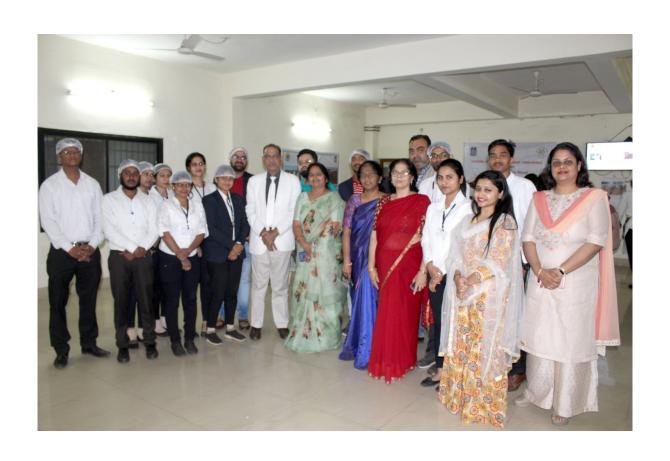

### Session closed 01:45 PM

After the Presentations/ Lectures the session was closed, group photography was done and all headed to University Guest House for lunch.