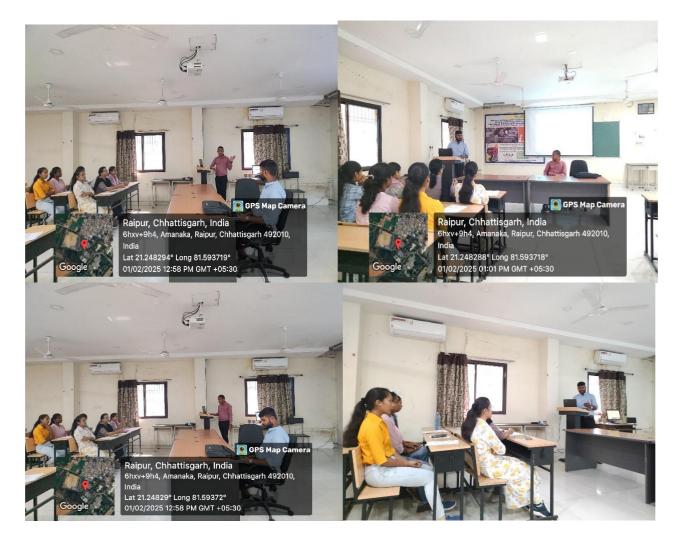

## **Report : Campus drive**

A campus drive by Shree Solar Services (SSS) was organized on 01.02.25 at Institute of Renewable energy Technology and Management for B.Voc. III year students for job placement and internship. SSS personels : Mr. Pramod Sahu and Mr. Tej Prakash explained about their company, work culture, business growth and career prospects & opportunities for students in the company. Out of 10 interviewed candidates Shree Solar Services selected 9 candidates for internship and job in SSS with a stipend during the internship.