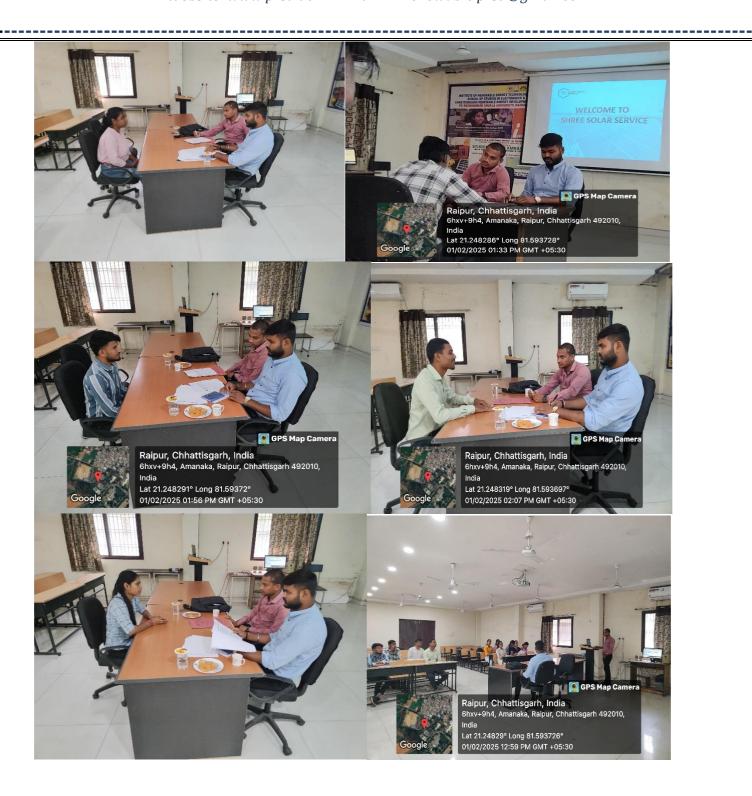

## **Report : Campus drive**

A campus drive by Shree Solar Services (SSS) was organized on 01.02.25 at Institute of Renewable energy Technology and Management for B.Voc. III year students for job placement and internship. SSS personels : Mr. Pramod Sahu and Mr. Tej Prakash explained about their company, work culture, business growth and career prospects & opportunities for students in the company. Out of 10 interviewed candidates Shree Solar Services selected 9 candidates for internship and job in SSS with a stipend during the internship.