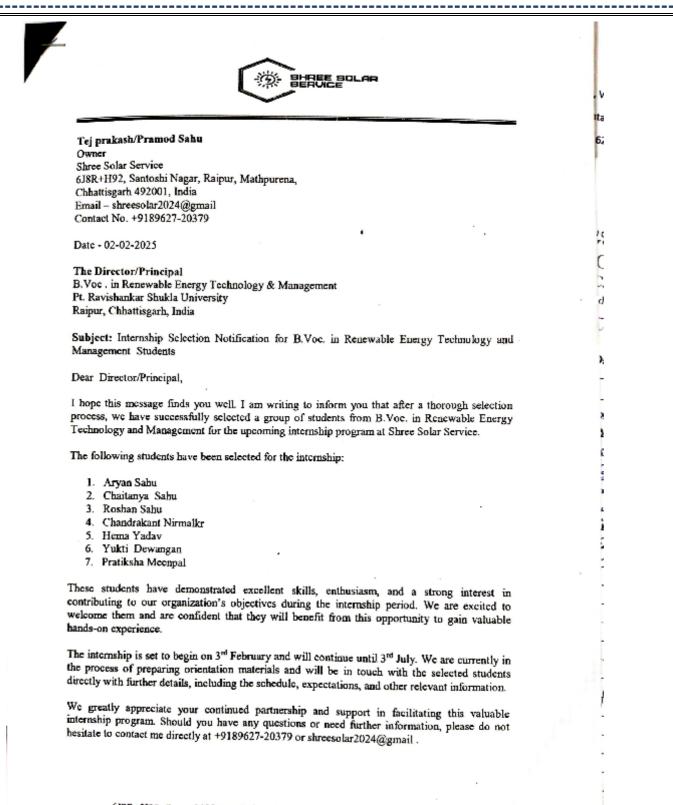

## **Report : Campus drive**

A campus drive by Shree Solar Services (SSS) was organized on 01.02.25 at Institute of Renewable energy Technology and Management for B.Voc. III year students for job placement and internship. SSS personels : Mr. Pramod Sahu and Mr. Tej Prakash explained about their company, work culture, business growth and career prospects & opportunities for students in the company. Out of 10 interviewed candidates Shree Solar Services selected 9 candidates for internship and job in SSS with a stipend during the internship.

6J8R+H92, Santoshi Nagar, Raipur, Mathpurena, Chhattisgarh 492001, India Contact No. +9189627-20379 Email - shreesolar2024@gmail