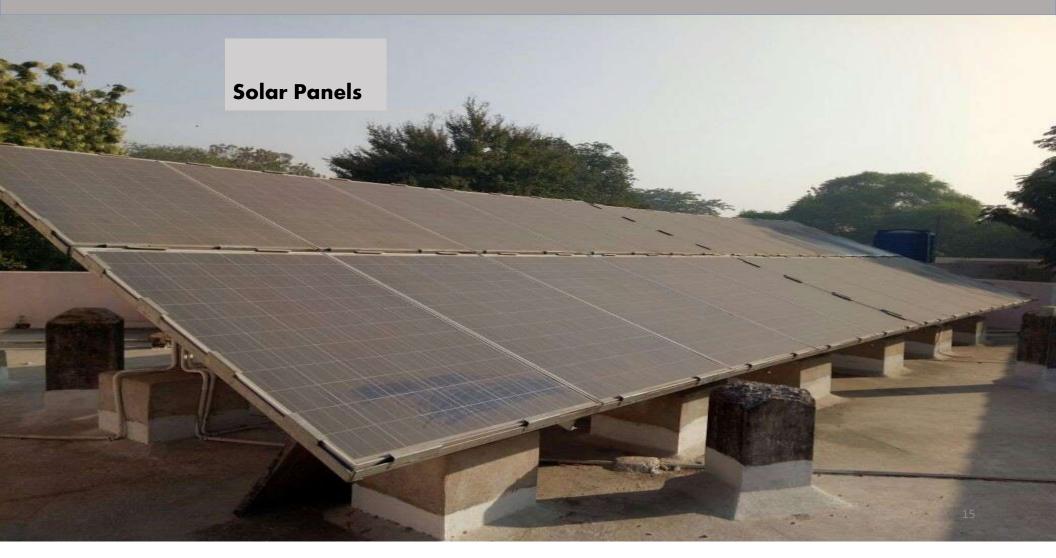

|
| 6.     | Volley-Ball, Badminton, Table Tennis,<br>Carrom , Ludo, Chess |             |
| 7.     | Health care facility in campus                                |             |
| 8.     | T.V. ( LED )                                                  | 04          |
| 9.     | Daily News Papers                                             | 04(H)+04(E) |
| 10.    | Water Purifier +Water Cooler                                  | 05          |
| 11.    | Gas Stove with Cylinder                                       | 04          |

## **Room Interior**







## Paper reading facility









# Evening prayer



### COMPUTER LAB



### SPORTS FACILITY



Sufficient indoor games and outdoor facilities such as Volley-ball, Badminton, Table tennis, Carom, Chess, Ludo

### **SOLAR ENERGY**



#### **SANITARY NAPKINS**



University provides automated vending machines (Sanitary napkins) in all Hostels

#### **CAMERA AND BIOMETRIC**