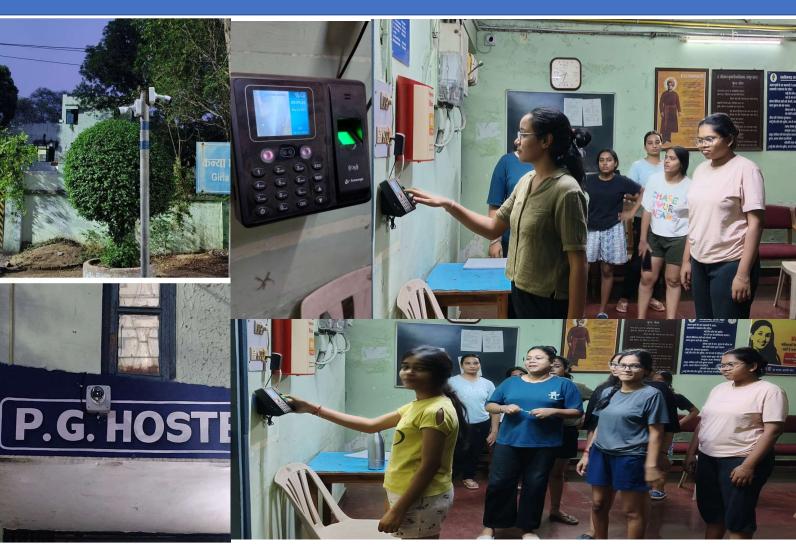

|             |
| 8.     | T.V. ( LED )                                                  | 04          |
| 9.     | Daily News Papers                                             | 04(H)+04(E) |
| 10.    | Water Purifier +Water Cooler                                  | 05          |
| 11.    | Gas Stove with Cylinder                                       | 04          |

## **Room Interior**







## Paper reading facility









# Evening prayer



### COMPUTER LAB



### SPORTS FACILITY



Sufficient indoor games and outdoor facilities such as Volley-ball, Badminton, Table tennis, Carom, Chess, Ludo

### **SOLAR ENERGY**



#### **SANITARY NAPKINS**



University provides automated vending machines (Sanitary napkins) in all Hostels

#### **CAMERA AND BIOMETRIC**