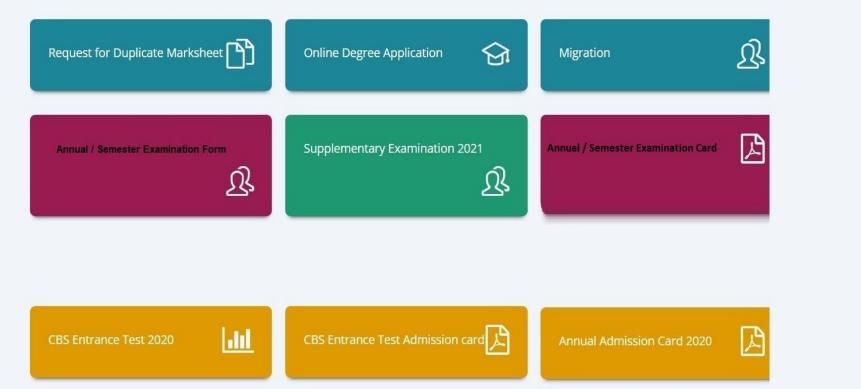

### विद्यार्थी "Admission Login" पे क्लिक कर के अपना ऑनलाइन एडमि्शन फॉर्म भर **Home Page** www.prsuuniv.in पे क्लीक करे संकते । पं. रविशंकर शुक्ल विश्वविद्यालय, रायपुर छत्तीसगढ़ भारत Examination Login Marks Entry Login College/Centre Login Admission Login Pt. Ravishankar Shukla University, Raipur Chhattisgarh, India विद्यार्थी "Examination शिक्षक "Marks Entry Login" पे क्लिक कर के विद्यार्थी का शिक्षक "College/Center login" पे क्लिक कर के विद्यार्थी का Login" पे क्लिक कर के अपना ऑनलाइन एग्जामिनेशन् फॉर्म भर ऑनलाइन मार्क्स एंट्री कर आनलाइन attendenc sheet, Roll सकते है। Sheet डाउनलोड करेंगे सकते। Notifications Students can apply online (Duplicate Marksheet, Degree and Migration) विद्यार्थी रिजल्ट बटन पे क्लिक कर के अपना रिजल्ट देख सकते है m University Courses Notification **Semester Exam Revaluation / Retotaling Result** Under Graduate Courses Post Graduate Courses Result