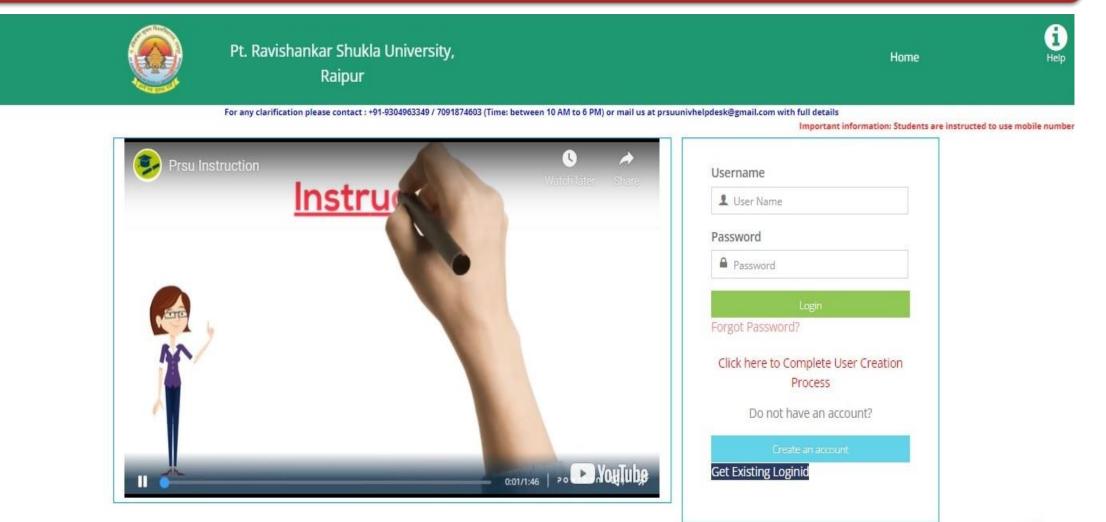

### To apply for admission visit university portal (http//www.prsuuniv.in/prsuadm)

|         | Pt. Ravishankar Shukla University,<br>Raipur | Home    | <b>i</b><br>Help                                                          |
|---------|----------------------------------------------|---------|---------------------------------------------------------------------------|
| Prsu In | Instruction                                  | reation | प्रार्थी "Create an<br>nt पे क्लिक कर के<br>ना ऑनलाइन<br>ount क्रिएट करे। |