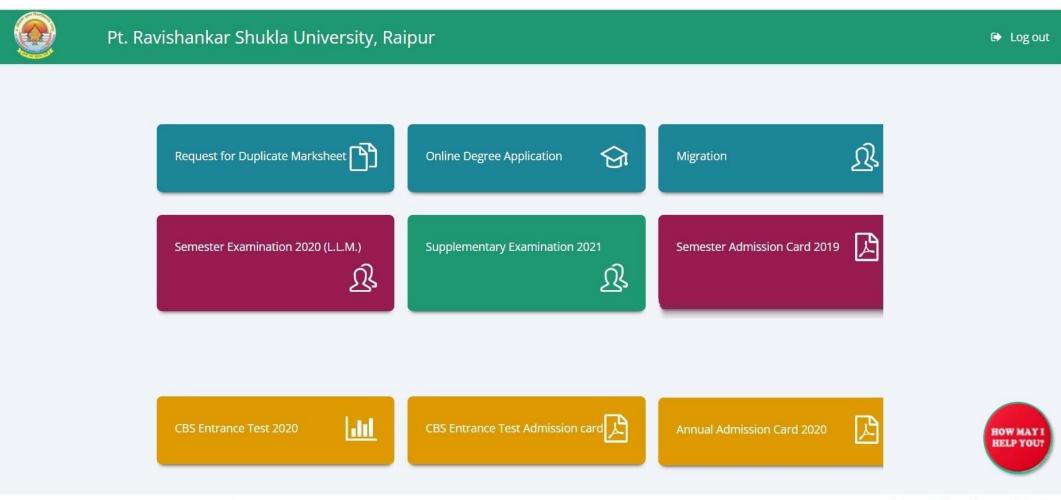

# **Home Page**

| B.A. B.Sc B.C.A. B.Com B.Ed BP.Ed. | Result Declared List                                  |
|------------------------------------|-------------------------------------------------------|
| 🛗 University Calendar              | No Change Reval B.A. First Year Click to Open         |
|                                    | No Change Reval B.Com First Year Click to Open        |
|                                    | No Change Reval BSC First Year Click to Open          |
|                                    | No Change Reval B.A. CLASSIC First Year Click to Ope  |
|                                    | No Change Reval B.A. CLASSIC Third Year Click to Open |
|                                    | No Change Reval B.A. Third Year Click to Open         |