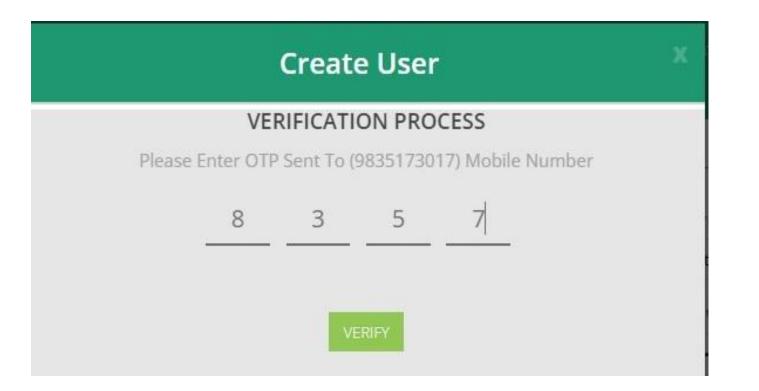

> > Applicant will provide their personal Email Id and Mobile number. Mobile number will be authenticated through One Time Password(OTP).

> > > After Successful Verification Applicant will upload Photo and Signature to complete the user creation process.

Applicant provides basic information (Full Name & Roll Number of XIIth) and create login credential.

Applicant will provide their personal Email Id and Mobile number. Mobile number will be authenticated through One Time Password(OTP).

Applicant will provide their personal Email Id and Mobile number. Mobile number will be authenticated through One Time Password(OTP).

After Successful Verification Applicant will upload Photo and Signature to complete the user creation process.