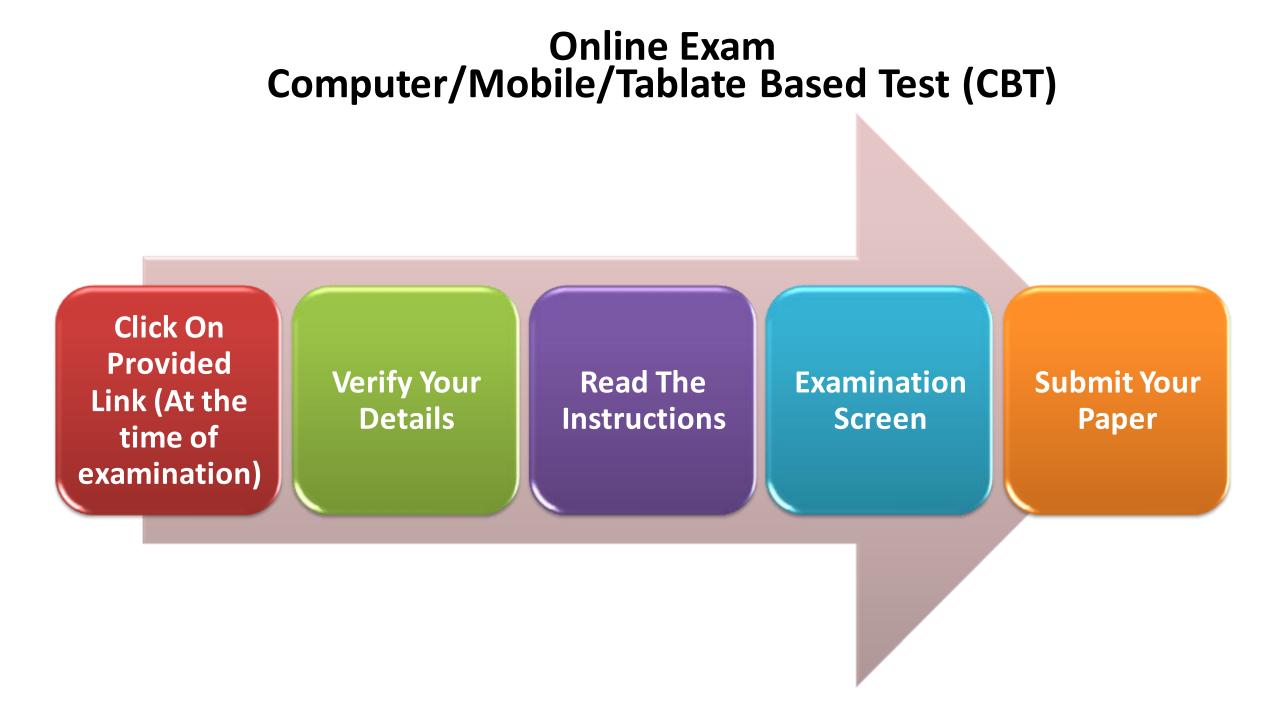

| Roll No<br>159445<br>VILL./PC<br>dev1811 | 16/159445<br>OST- KHUJJI, TAH DON                        | 07<br>GARGAON Rajr | 2016<br>andgaon     | PASS                  | Second             |
| Appeared Examination Detail<br>SI.No. Name of Exam<br>1 B.A. PART II<br>ADDRESS<br>Address :<br>Email :<br>PAYMENT<br>Payment Mode : Online<br>Payment Amount : 300.0<br>Transaction No : 687690360 | Roll No<br>159445<br>VILL./PC<br>dev1811 | 16/159445<br>OST- KHUJJI, TAH DON                        | 07<br>GARGAON Rajr | 2016<br>andgaon     | PASS                  | Second             |

ADDRESS : VILL./POST- KHUJJI, TAH.- DONGARGAON RAJNANDGAON CHATTISGARH INDIA 491661 MOBILE : 8085931391 EMAIL : DEV18111991@GMAIL.COM



## **STEP 2: Verify Your Details**

| <u>@</u>      | 0 | Q CI पं. रविशंकर<br>Pt. Ravisha | शुक्ल विश्वविद्यालय, रायपुर छत्तीसगढ़ भारत<br>ankar Shukla University, Raipur Chhattisgarh, India   |               | SACHIN ~                                |
|---------------|---|---------------------------------|-----------------------------------------------------------------------------------------------------|---------------|-----------------------------------------|
| Student       | v | Personal Information            |                                                                                                     |               |                                         |
| > Online Exam |   | Name of the Student             | SACHIN