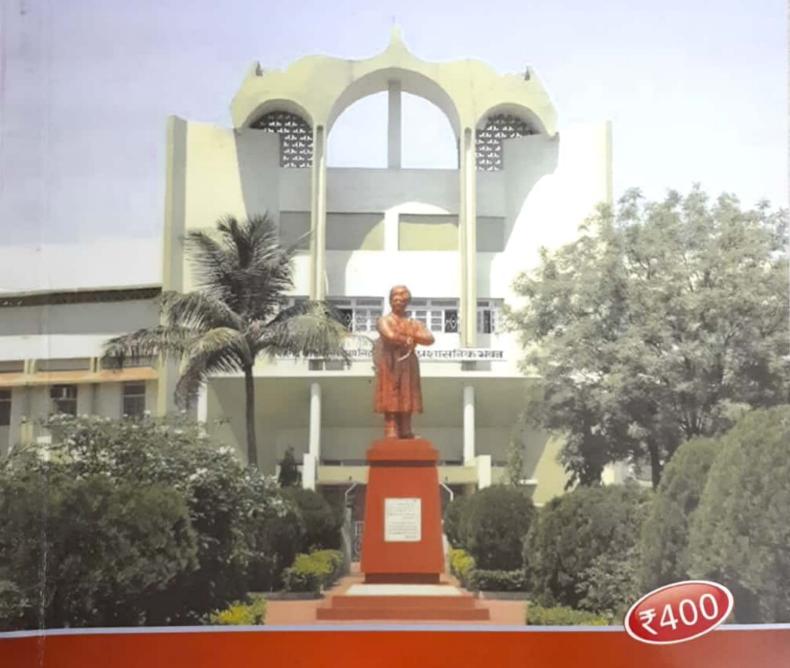

Price: 400.00

भारतीय युवाओं के नायक स्वामी विवेकानंद अपने बाल्य—जीवन के बहुमूल्य दो वर्ष रायपुर में गुजारे थे। विश्वविद्यालय के प्रस्ताव पर स्वामी विवेकानंद के जीवन—दर्शन के प्रचार—प्रसार, राष्ट्रोत्थान के क्षेत्र में अध्ययन—अध्यापन एवं नवीन अनुसंधान के लिए स्वामी विवेकानंद चेयर की स्थापना विश्वविद्यालय अनुदान आयोग की स्वीकृति से की गई। निश्चित ही इससे युवाओं को स्वामी विवेकानंद के जीवन—दर्शन को जानने एवं प्रेरित होने का अवसर प्राप्त होगा। परंपरागत विषयों के अलावा प्राकृतिक संसाधनों के राष्ट्रीय शोध—केन्द्र, मूल विज्ञान केन्द्र हमारे परिसर में आकर्षण के केन्द्र बिंदु हैं, जहां मूलभूत विज्ञान को बढ़ावा देने के साथ—साथ भविष्य में विज्ञान के क्षेत्र में अंतरराष्ट्रीय स्तर के प्राध्यापक एवं वैज्ञानिकों का एक समूह तैयार किया जा सके। हमारा यह केन्द्र निरंतर अपने लक्ष्य की ओर अग्रसर हो रहा है। भारत सरकार की परियोजना राष्ट्रीय उच्चतर शिक्षा अभियान (RUSA) के सहयोग से हमारे विश्वविद्यालय को अधोसंरचना के विकास के साथ शोध—केन्द्रों को विकसित करने में सहायता मिल रही है।