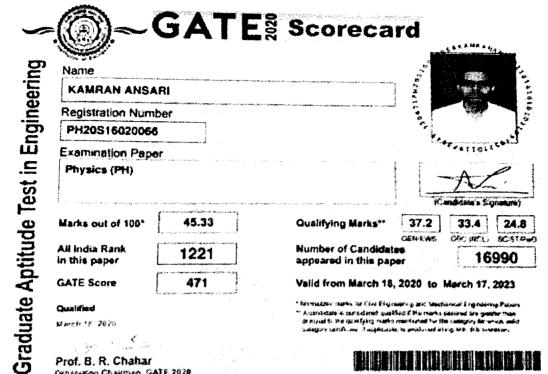

| than 15 ATES REGA                        |

Ministry of Education Government of India

Joint CSIR - UGC NET JUNE 2020



## IMPORTANT INSTRUCTIONS FOR CANDIDATES

As a precaution for COVID-19, the candidate must reach centre as indicated against Reporting/Entry time at centre.



Prof. B. R. Chahar Conganizing Chairman, GATE 7078 (on behalf of MCB - GATE, for MHRD)

ted Acidicitie 73 773 pl 45 Cacadii 4 laedichi

Qualifying in GATI, 2020 does not guarantee either an admission to a post-graduate programme or a scholarship/assistantship. Admisting instances may conduct further tests or inserviews for final selection.

In the GATE 2020, the qualifying marks for a general entegory candidate in each paper is  $\mu + \sigma$  or 25 marks (out of 100), whichever is greater, where is is the mean and it is the standard deviation of marks of all the candidates who appeared in the paper. The qualifying marks for OBCOCL) and SCST PuD candidates are 90% and two third of a general category candidate in the paper respectively.

The GATE 2020 score was calculated using the formu