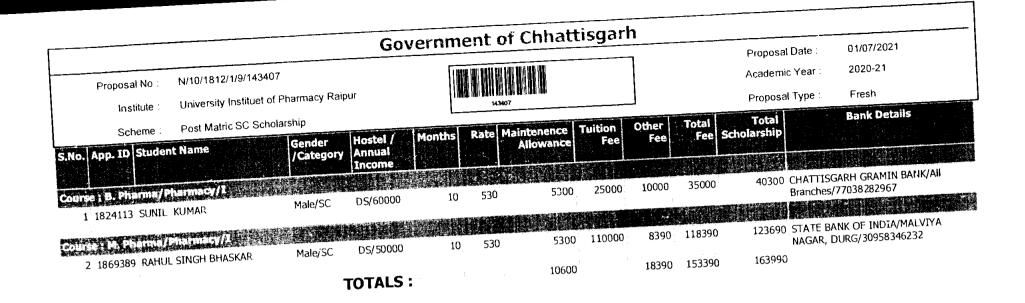

| I              | 9070         | 9070         | 14370                |                |  |

•

Attested copy of the same is attached for factual verification of competent authority. Above ......(no) applicants are studying in this institution. The information furnished by the students in their applications are verified & found correct. In case the applicant leaves institution or otherwise discontinues the studies or accepts any other regular scholarship/stipend the fact will be immediately reported to the authority for eventual discontinuance of scholarship/stipend from the period it is detected. (Signature & Seal of Head of the Institution)

Name (Capital Leters) 

Place: PLOPUY Date: CITEFICO)

This Proposal is generated by Scholarship Portal. Printed on 7/1/2021

Page 1/1



| <b>Declaration :</b><br>Certified that this institution is affiliated to ???.<br>Attested copy of the same is attached for factor<br>the students in their applications are verified in | R-S.O. Reapy Y. University/Board and is recognized by the Governmer<br>ual verification of competent authority. Above(no) applicants are stud<br>& found correct. In case the applicant leaves institution or otherwise disco<br>ely reported to the authority for eventual discontinuance of scholarship/st | tipend from the period it is detected a                                                                                                      |
|-------------------------------------------------------------------------------------------------------------------------------------------------------------------