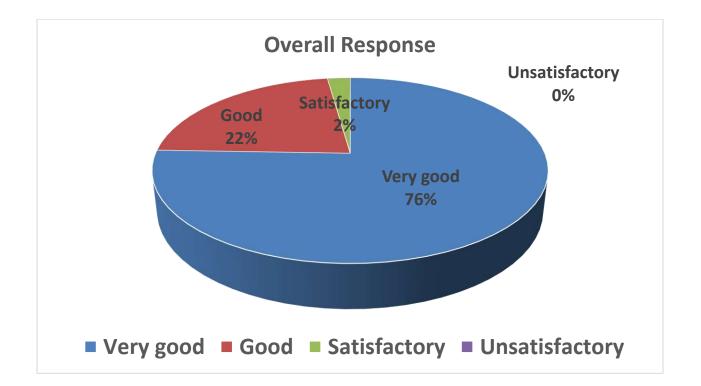

**Faculty C** 

| Que.       | V.G   | Good  | Sat  | Unsat     | Total |
|------------|-------|-------|------|-----------|-------|
| 1          | 23    | 4     | 2    | · 0       | 29    |
| 2          | 12    | 14    | 3    | 0         | 29    |
| 3          | 10    | 12    | 7    | 0         | 29    |
| 4          | 16    | 9     | 4    | 0         | 29    |
| 5          | 15    | 7     | 6    | 0         | 28    |
| 6          | 12    | 1.    | 7    | · 0 · · · | 29    |
| 7          | 10    | 12    | 7    | 0         | 29    |
| 8          | 9     | 13    | 6    | 0         | 28    |
| 9          | 13    | 9     | 6    | 0         | 28    |
| Total      | 120   | 90    | 48   | 0         | 258   |
| % Response | 46.51 | 34.89 | 18.6 | 0         | 100   |