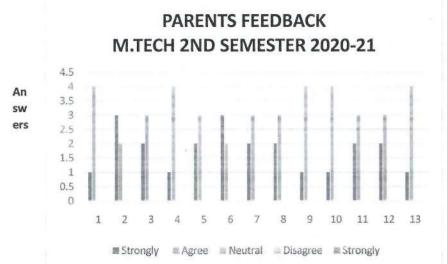

### Pt. Ravishankar Shukla University, Raipur (C.G.)

STUDENT FEEDBACK FOR COURSE AND FACULTY(2020-2021)

| SEMESTER  | MEAN SCORE |
|-----------|------------|
| Msc. II   | 3.21       |
| M.sc. IV  | 3.31       |
| M.Tech II | 3.2        |
| M.Tech IV | 3.33       |

### **Percentage Response to Course**

**Course Feedback** 

Page 37 of 257

### STUDENT FEEDBACK FOR COURSE AND FACULTY(2020-2021)

| SEMESTER  | VGOOD | GOOD  | SAT   | UNSAT |  |  |
|-----------|-------|-------|-------|-------|--|--|
| Msc. II   | 34.20 | 51.85 | 12.96 | 0.46  |  |  |
| M.sc. IV  | 38.33 | 54.44 | 6.66  | 0.50  |  |  |
| M.Tech II | 40.00 | 40.00 | 20.00 | 0.00  |  |  |
| M.Tech IV | 51.85 | 29.62 | 18.51 |       |  |  |