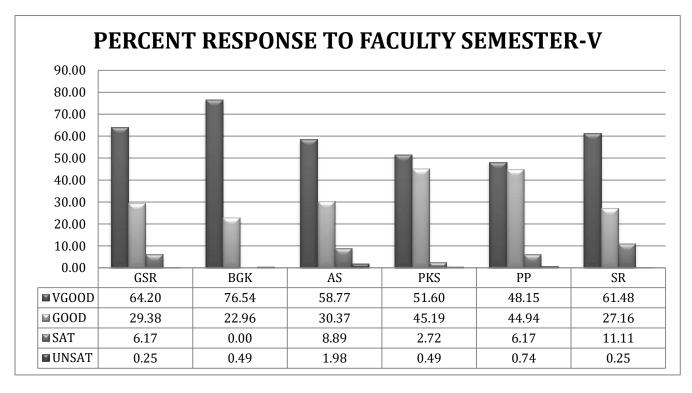

-----|----------|---------|
|        |          |         |

| Faculty           | Mean<br>Score |
|-------------------|---------------|
| Prof. Vyas Dubey  | 3.83          |
| Dr. Pradip Kumar  |               |
| Chourasia         | 3.76          |
| Dr. Jaya Rathor   | 3.68          |
| Miss Yeesha Verma | 3.6           |





Kumar Rathor Choursia Miss Yeesha Verma

- <u>-</u> -

Faculty



3

۸.



Above results shown to all faculty members and requested them to improve their teaching.

PROFESSOR & HEAD School of Studies in Statistics PLENVISIONER: Stukia University RANVA (O. G.)



### **STUDENT FEEDBACK FOR COURSE & FACULTY (2020-21)**

### **COURSE FEEDBACK**



### PERCENT RESPONSE TO COURSE





### FACULTY FEEDBACK



















### PERCENT RESPONSE TO FACULTY



















### ABBREVIATIONS USED

| NAME OF FACULTIES |   |                            |     |   |                        |
|-------------------|---|----------------------------|-----|---|------------------------|
| ST                | : | Prof. Sanjay Tiwari        | НТ  | : | Mrs. Harsha Tiwari     |
| GSR               | : | Mr. Gajendra Singh Rathore | PKS | : | Mr. Pawan Kumar Sahu   |
| BGK               | : | Mr. B.Gopal Krishna        | РР  | : | Mrs. Prateek Pratyasha |
| AYS               | : | Ms. Aayushi Sharma         | PRM | : | Mr. Pusprai Mishra     |
| AP                | : | Dr. Alka Panda             | BN  | : | Dr. Basumati Nadig     |
| GD                | : | Mr. Gulab Das              | SR  | : | Mr. Sandeep Rana       |
| AS                | : | Mr. Amrit Shende