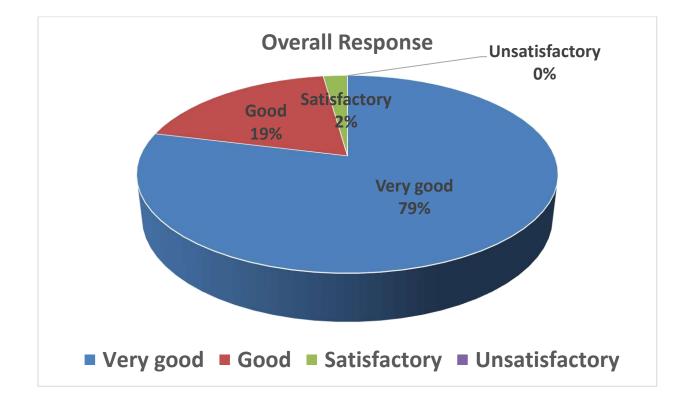

#### **Faculty B**

| Que.       | V.G            | Good     | Sat   | Unsat | Total                |
|------------|----------------|----------|-------|-------|----------------------|
| 1          | 26             | 2        | . 1   | 0     | 29                   |
| 2          | 1 <del>9</del> | <u>Ç</u> | 1     | 0     | 29                   |
| 3          | 15             | 10       | 4     | 0     | 29                   |
| 4          | 13             | 10       | 5     | 0     | 2 <del>9</del> · · · |
| 5          | 8              | 15       | 6     | 0     | 29                   |
| 6          | 11             | 10       | 5 S   | 3     | 29                   |
| 7          | 12             | 12       | 5     | 0     | 29                   |
| 8          | 7              | 15       | 7     | 0     | 29                   |
| 9          | 16             | 11       | 2     | 0     | 29                   |
| Total      | 127            | 94       | 37    | 3     | 261                  |
| % Response | 48.67          | 36.01    | 14.17 | 1.15  | 100                  |