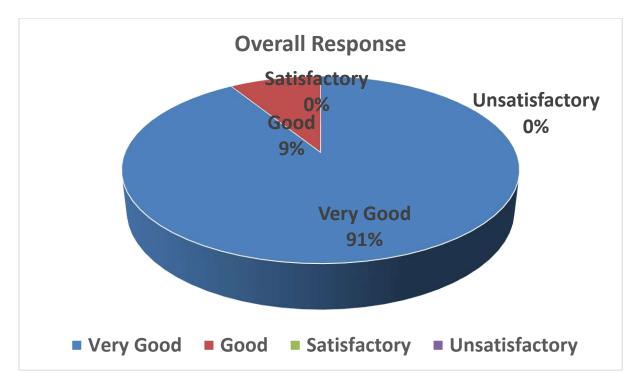

**Faculty C** 

| Que.       | V.G   | Good  | Sat  | Unsat     | Total |
|------------|-------|-------|------|-----------|-------|
| 1          | 23    | 4     | 2    | · 0       | 29    |
| 2          | 12    | 14    | 3    | 0         | 29    |
| 3          | 10    | 12    | 7    | 0         | 29    |
| 4          | 16    | 9     | 4    | 0         | 29    |
| 5          | 15    | 7     | 6    | 0         | 28    |
| 6          | 12    | 1.    | 7    | · 0 · · · | 29    |
| 7          | 10    | 12    | 7    | 0         | 29    |
| 8          | 9     | 13    | 6    | 0         | 28    |
| 9          | 13    | 9     | 6    | 0         | 28    |
| Total      | 120   | 90    | 48   | 0         | 258   |
| % Response | 46.51 | 34.89 | 18.6 | 0         | 100   |