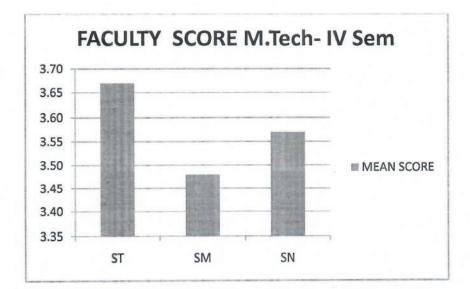

## Pt. Ravishankar Shukla University, Raipur (C.G.)

STUDENT FEEDBACK FOR COURSE AND FACULTY(2020-2021)

| FACULTY | MEAN SCORE |
|---------|------------|
| ST      | 3.67       |
| SM      | 3.48       |
| SN      | 3.57       |