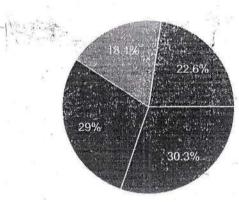

### STUDENT FEEDBACK FOR COURSE AND FACULTY(2020-2021)

| SEMESTER  | VGOOD | GOOD  | SAT   | UNSAT |  |  |
|-----------|-------|-------|-------|-------|--|--|
| Msc. II   | 34.20 | 51.85 | 12.96 | 0.46  |  |  |
| M.sc. IV  | 38.33 | 54.44 | 6.66  | 0.50  |  |  |
| M.Tech II | 40.00 | 40.00 | 20.00 | 0.00  |  |  |
| M.Tech IV | 51.85 | 29.62 | 18.51 |       |  |  |