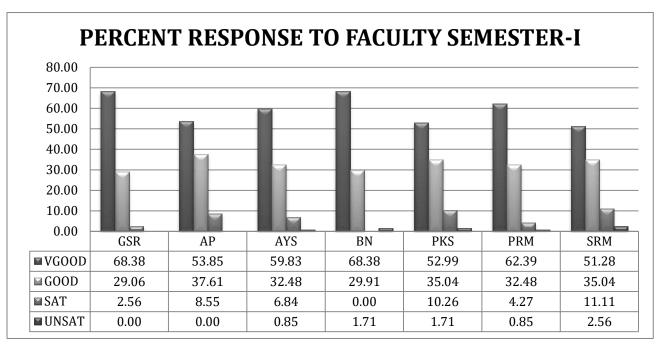

### School of Studies in Anthropology Pt. Ravishankar Shukla University, Raipur

Feedback Report Session 2020-2021 (M.Sc. II Semester) Faculty A

4 March

| Que.       | V.G   | Good  | Sat   | Unsat | Total |
|------------|-------|-------|-------|-------|-------|
| 1          | 21    | 6     | 1     | 1     | 29    |
| 2          | 16    | 11    | 1     | 1     | 29    |
| 3          | 12    | 13    | 4     | 0     | 29    |
| 4          | 6     | 16    | 7     | 0     | 29    |
| 5          | 9     | 11    | 9     | 0     | 29    |
| 6          | 9     | 14    | 6     | 0     | 29    |
| 7          | 17    | 8     | 4     | 0     | 29    |
| 8          | 7     | 14    | 7     | 1     | 29    |
| 9          | 13    | 11    | 4     | 1     | 29    |
| Total      | 110   | 104   | 43    | 4     | 261   |
| % Response | 42.14 | 39.85 | 16.47 | 1.54  | 100   |

#### **Faculty B**

| Que.       | V.G            | Good     | Sat   | Unsat | Total                |
|------------|----------------|----------|-------|-------|----------------------|
| 1          | 26             | 2        | . 1   | 0     | 29                   |
| 2          | 1 <del>9</del> | <u>Ç</u> | 1     | 0     | 29                   |
| 3          | 15             | 10       | 4     | 0     | 29                   |
| 4          | 13             | 10       | 5     | 0     | 2 <del>9</del> · · · |
| 5          | 8              | 15       | 6     | 0     | 29                   |
| 6          | 11             | 10       | 5 S   | 3     | 29                   |
| 7          | 12             | 12       | 5     | 0     | 29                   |
| 8          | 7              | 15       | 7     | 0     | 29                   |
| 9          | 16             | 11       | 2     | 0     | 29                   |
| Total      | 127            | 94       | 37    | 3     | 261                  |
| % Response | 48.67          | 36.01    | 14.17 | 1.15  | 100                  |

**Faculty C** 

| Que.       | V.G   | Good  | Sat  | Unsat     | Total |
|------------|-------|-------|------|-----------|-------|
| 1          | 23    | 4     | 2    | · 0       | 29    |
| 2          | 12    | 14    | 3    | 0         | 29    |
| 3          | 10    | 12    | 7    | 0         | 29    |
| 4          | 16    | 9     | 4    | 0         | 29    |
| 5          | 15    | 7     | 6    | 0         | 28    |
| 6          | 12    | 1.    | 7    | · 0 · · · | 29    |
| 7          | 10    | 12    | 7    | 0         | 29    |
| 8          | 9     | 13    | 6    | 0         | 28    |
| 9          | 13    | 9     | 6    | 0         | 28    |
| Total      | 120   | 90    | 48   | 0         | 258   |
| % Response | 46.51 | 34.89 | 18.6 | 0         | 100   |

#### Faculty D

| Que.       | V.G   | Good  | Sat   | Unsat | Total |
|------------|-------|-------|-------|-------|-------|
| 1          | 11    | 7     | 7     | 0     | 25    |
| 2          | 7     | 10    | 7     | 0     | 24    |
| 3          | 10    | 9     | 5     | 0     | 24    |
| 4          | 7     | 11    | 6     | 1     | 25    |
| 5          | 10    | 9     | 6     | 0     | 25    |
| 6          | 6     | 10    | 8     | 0     | 24    |
| 7          | 10    | 8     | 5     | 2     | 25    |
| 8          | 6     | 15    | 4     | 0     | 25    |
| 9          | 11    | 9     | 5     | 0     | 25    |
| Total      | 78    | 88    | 53    | 3     | 222   |
| 6 Response | 35.14 | 39.64 | 23.87 | 1.35  | 100   |

#### **Faculty E**

| Que.       | V.G   | Good  | Sat | Unsat | Total |
|------------|-------|-------|-----|-------|-------|
| 1          | 21    | 4     | 0   | 0     | 25    |
| 2          | 18    | 7     | 0   | 0     | 25    |
| 3          | 20    | 5     | 0   | 0     | 25    |
| 4          | 14    | 11    | 0   | 0     | 25    |
| 5          | 15    | 10    | 0   | 0     | 25    |
| 6          | 14    | 10    | 0   | 0     | 24    |
| 7          | 16    | 8     | 0   | 1     | 25    |
| 8          | 18    | 7     | 0   | 0     | 25    |
| 9          | 20    | 5     | 0   | 0     | 25    |
| Total      | 156   | 67    | 0   | 11    | 224   |
| % Response | 69.64 | 29.91 | 0   | 0.45  | 100   |

#### Faculty F

| Que.     | V.G   | Good  | 3at | Unsat | Total |
|----------|-------|-------|-----|-------|-------|
| 1        | 19    | 6     | 0   | 0     | 25    |
| 2        | 13    | 12    | 0   | 0     | 25    |
| 3        | 14    | 10    | 0   | 0     | 24    |
| 4        | 18    | 7     | 0   | 0     | 25    |
| 5        | 12    | 12    | 1   | 0     | 25    |
| 6        | 10    | 14    | 1   | 0     | 25    |
| 7        | 17    | 7     | 1   | 0     | 25    |
| 8        | 13    | 11    | 1   | 0     | 25    |
| 9        | 14    | 10    | 0   | 0     | 24    |
| Total    | 130   | 89    | 4   | 0     | 223   |
| Response | 58.29 | 39.91 | 1.8 | 0     | 100   |

ín, Pt. Ravishankar Shukia University Raipur (C.G.) nok Pratead

·· --

| Percent response to faculty |       |       |       |       |  |  |
|-----------------------------|-------|-------|-------|-------|--|--|
| Faculty                     | V.G   | Good  | Sat   | Unsat |  |  |
| A                           | 42.14 | 39.85 | 16.47 | 1.54  |  |  |
| В                           | 48.67 | 36.01 | 14.17 | 1.15  |  |  |
| C                           | 46.51 | 34.89 | 18.6  | O     |  |  |
| D                           | 35.14 | 39.64 | 23.87 | 1.35  |  |  |
| E                           | 69.64 | 29.91 | 0     | 0.45  |  |  |
| F                           | 58.29 | 39.91 | 1.8   | 0     |  |  |

#### School of Studies in Anthropology Pt. Ravishankar Shukla University, Raipur

| Percent response to faculty |       |       |       |       |  |
|-----------------------------|-------|-------|-------|-------|--|
| Faculty                     | V.G   | Good  | Sat   | Unsat |  |
| A                           | 42.14 | 39.85 | 16.47 | 1.54  |  |
| B                           | 48.67 | 36.01 | 14.17 | 1.15  |  |
| с                           | 46.51 | 34.89 | 18.6  | 0     |  |
| D                           | 35.14 | 39.64 | 23.87 | 1.35  |  |
| E                           | 69.64 | 29.91 | 0     | 0.45  |  |
| F                           | 58.29 | 39.91 | 1.8   | 0     |  |