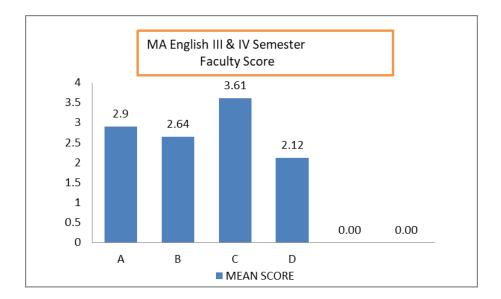

|    |                           |
|---------|------------------------|----|---------------------------|
| 1       | Prof. Shail Sharma     | 8  | Dr. Kaustubh Mani Dwivedi |
| 2       | Dr. Madhulata Bara     | 9  | Dr. Sharda Singh          |
| 3       | Dr. Girajashakar Gutam | 10 | Miss Shubhchi Pandey      |
| 4       | Dr. Smita Sharma       |    |                           |
| 5       | Dr. Mrinalini Karmoker |    |                           |
| 6       | Dr. Sonal Mishra       |    |                           |
| 7       | Dr. Arti Pathak        |    |                           |



No. of students participating –MA Linguistics (07); MA Hindi (16);MA English (58); MA Chhattisgarhi (65) = Total 146;Total faculty members[Permanent(04) & Guest Faculty (10)]=14











































# PERCENT RESPONSE TO FACULTY

# MA. Linguistics I, II semester

| FACULTY | VGOOD | GOOD  | SAT   | UNSAT |
|---------|-------|-------|-------|-------|
| Α       | 46.66 | 31.11 | 13.11 | 8.88  |
| В       | 57.77 | 24.44 | 11.11 | 6.66  |
| С       | 55.55 | 28.88 | 8.88  | 6.66  |

D

1 \*

71.11 17.77 8.88

#### 0

# MA Linguistics III, IV semester

| FACULTY | VGOOD | GOOD  | SAT   | UNSAT |
|---------|-------|-------|-------|-------|
| A       | 66.66 | 33.33 | 0.00  | 0     |
| В       | 69.84 | 17.46 | 7.93  | 4.70  |
| с       | 33.33 | 27.77 | 16.66 | 22.22 |
| D       | 5.55  | 66.66 | 38.88 | 27.77 |
|         |       |       |       |       |

# MA English I, II semester

| FACULTY | VGOOD | GOOD  | SAT   | UNSAT |
|---------|-------|-------|-------|-