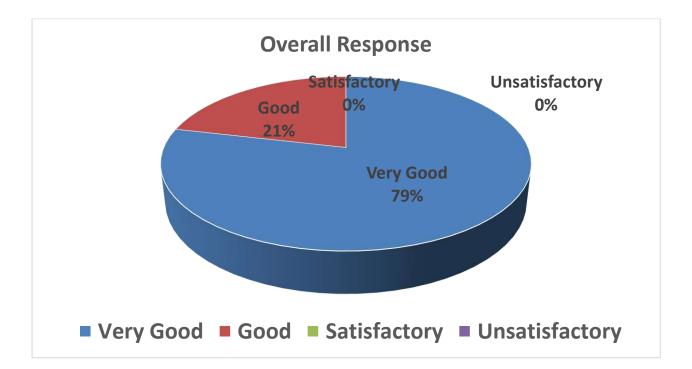

### School of Studies in Chemistry Action Taken Report & Summary of Analysis Session: 2020 - 21 A. Feedback Inventory for Students

|           | aramete | rs of Respon | ses (%) 2020 - | • 21           |
|-----------|---------|--------------|----------------|----------------|
| Very Good | Good    | Satisfactory | Unsatisfactory | Total Response |
| 32.77     | 39.44   | 25.27        | 2.5            | 40.00          |