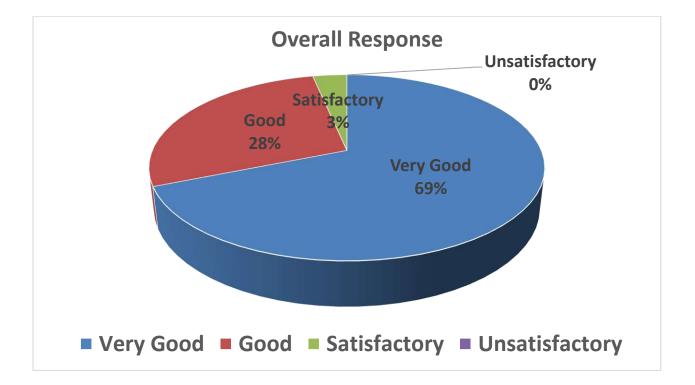

### School of Studies in Chemistry Action Taken Report & Summary of Analysis Session: 2020 - 21 A. Feedback Inventory for Students

|           | aramete | rs of Respon | ses (%) 2020 - | • 21           |
|-----------|---------|--------------|----------------|----------------|
| Very Good | Good    | Satisfactory | Unsatisfactory | Total Response |
| 32.77     | 39.44   | 25.27        | 2.5            | 40.00          |

Head

Pt. Ravishankar Shukla University RAIPUR (C.G.)

Page 25 of 257

| S.N. | TEACHERS                | Very good | Good  | Satisfactory | Unsatisfactory |
|------|-------------------------|-----------|-------|--------------|----------------|
| 1.   | PROF. K. K. GHOSH       | 75.5      | 14    | 7.75         | 2.75           |
| 2.   | PROF. M. K. DEB         | 59.5      | 24.5  | 12.75        | 3.25           |
| 3.   | PROF. SHAMSH<br>PERVEZ  | 54.75     | 27.5  | 13.75        | 4              |
| 4.   | DR. M. K. RAI           | 32        | 13.25 | 39.5         | 9.5            |
| 5.   | DR. K. K. SHRIVAS       | 75.75     | 11.25 | 8.5          | 1.75           |
| 6.   | DR. M. L. SATNAMI       | 69.5      | 18.5  | 9            | 3.25           |
| 7.   | DR. INDRAPAL<br>KARBHAL | 82        | 11.25 | 5.5          | 1.25           |