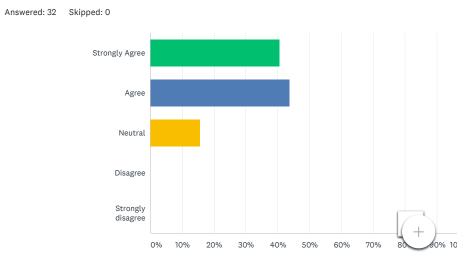

| PERCENT RESPONSE TO STAKEHOLDERS |
|----------------------------------|
|----------------------------------|

|                     | Strongly<br>Agree | Agree | Neutral | Disagree | Strongly<br>Disagree |
|---------------------|-------------------|-------|---------|----------|----------------------|
| Supporting<br>Staff | 10.00             | 72.00 | 4.00    | 5.00     | 0.00                 |
|                     | 19.00             | 72.00 | 4.00    | 5.00     | 0.00                 |
| Parents             | 54.12             | 39.25 | 3.76    | 1.79     | 1.08                 |
| Alumini             | 61.11             | 38.89 | 0.00    | 0.00     | 0.00                 |