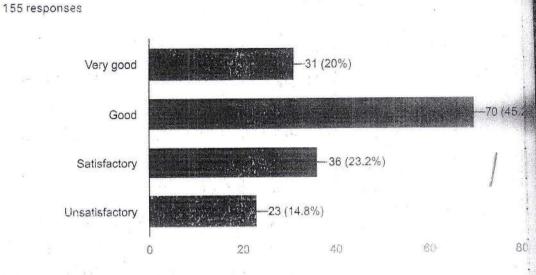

No. of students participating -MCA(108); MSc(IT)(47)=Total (155) ; Total faculty members - Permanent(02), Contract(06).

| MCA |
|-----|
|-----|

M.Sc.(IT)

#### PERCENT RESPONSE TO FACULTY