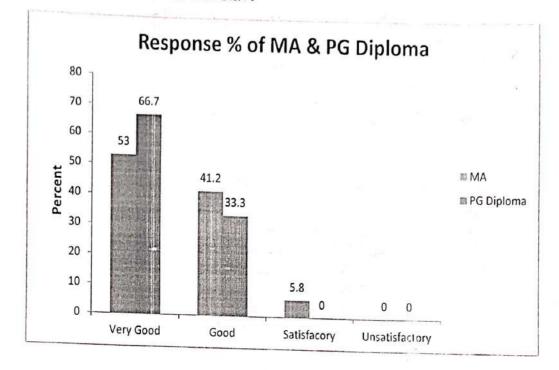

### STUDENT FEEDBACK FOR COURSE AND FACULTY(2020-2021)

| SEMESTER  | VGOOD | GOOD  | SAT   | UNSAT |  |  |
|-----------|-------|-------|-------|-------|--|--|
| Msc. II   | 34.20 | 51.85 | 12.96 | 0.46  |  |  |
| M.sc. IV  | 38.33 | 54.44 | 6.66  | 0.50  |  |  |
| M.Tech II | 40.00 | 40.00 | 20.00 | 0.00  |  |  |
| M.Tech IV | 51.85 | 29.62 | 18.51 |       |  |  |