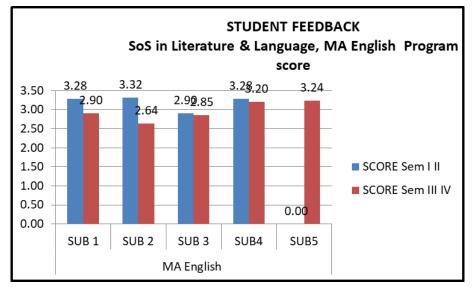

#### School of Studies in Anthropology Pt. Ravishankar Shukla University, Raipur Feedback Report Session 2020-2021

PL. Rav

Page 7 of 257

| Faculty Overall Score 2020-2021 (M.Sc. II Sem.) |            |  |  |  |
|-------------------------------------------------|------------|--|--|--|
| Faculty                                         | Mean Score |  |  |  |
| Α                                               | 3,22       |  |  |  |
| B                                               | 3.32       |  |  |  |
| c                                               | 3.28       |  |  |  |
| D                                               | 2.98       |  |  |  |
| E                                               | 3.56       |  |  |  |
| F                                               | 3.47       |  |  |  |

#### Feedback Report Session 2020-2021 (M.Sc. II Semester)

| Faculty                       | Mean Score |  |
|-------------------------------|------------|--|
| A (Dr. Ashok Pradhan)         | 3.22       |  |
| B (Dr. Jitendra Premi)        | 3.32       |  |
| C (Dr. Shailendra Kumar)      | 3.28       |  |
| D (Dr. Udita Kalyan)          | 2.98       |  |
| E (Dr. Laxminarayan Devangan) | 3.56       |  |
| F (Dr. Tulsi Rani)            | 3.47       |  |