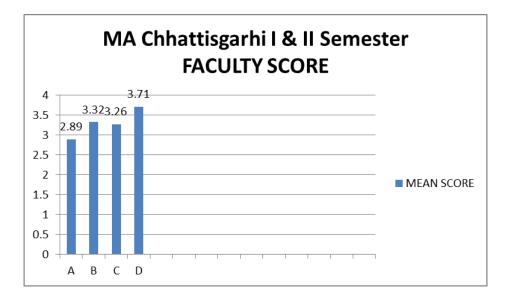

#### School of Studies in Anthropology Pt. Ravishankar Shukla University, Raipur Feedback Report Session 2020-2021

PL. Rav

Page 7 of 257

| Faculty Overall Score 2020-2021 (M.Sc. II Sem.) |            |  |  |  |
|-------------------------------------------------|------------|--|--|--|
| Faculty                                         | Mean Score |  |  |  |
| Α                                               | 3,22       |  |  |  |
| B                                               | 3.32       |  |  |  |
| c                                               | 3.28       |  |  |  |
| D                                               | 2.98       |  |  |  |
| E                                               | 3.56       |  |  |  |
| F                                               | 3.47       |  |  |  |

#### Feedback Report Session 2020-2021 (M.Sc. II Semester)

| Faculty                       | Mean Score |  |
|-------------------------------|------------|--|
| A (Dr. Ashok Pradhan)         | 3.22       |  |
| B (Dr. Jitendra Premi)        | 3.32       |  |
| C (Dr. Shailendra Kumar)      | 3.28       |  |
| D (Dr. Udita Kalyan)          | 2.98       |  |
| E (Dr. Laxminarayan Devangan) | 3.56       |  |
| F (Dr. Tulsi Rani)            | 3.47       |  |