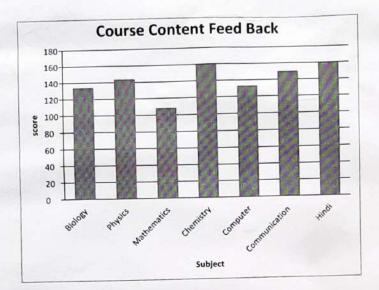

| 3.39  |         |
| Dr.Veenu Joshi        | 3.46  |         |
| Dr.GirjaShankarGautam | 3.37  |         |
| Dr.Smita Sharma       | 3.04  |         |
| Dr. Varsha Thakur     | 3.61  |         |
| Mr.Gulab Das          | 2.82  |         |
| Dr.Yamini Thakur      | 3.45  |         |
| Dr. Toshikyee Yadav   | 3.32  |         |
| Dr.Madhu Manikpuri    | 3.66  |         |
| Dr.Alka Kaushik       | 3.67  | Highest |
| Mr.Manoj Yadav(maths) | 3.33  |         |
| Mr.Manoj Kumar(Phy)   | 2.9   |         |
| Mr.Saket Agrawal      | 3.52  |         |
| Miss. Dipti sahu      | 2.71  |         |
| Kishore Chelak        | 2.41  | Lowest  |
| Dr.Tikendra           | 3.08  |         |
| Dr.Rashi Gupta        | 2.5   |         |

#### Feedback Session 2020-2021 (odd semester)



Faibur (C. G.) 492 010



| Course Content    | Score  |
|-------------------|--------|
| Biology           | 134.11 |
| Physics           | 144    |
| Mathematics       | 108.22 |
| Chemistry         | 160.22 |
| Computer          | 133    |
| Communicatio<br>n | 150    |
| Hindi             | 160    |

Joshitee

weather .

Og

.

2021 -26 DIHA

Center for Basic Sciences t. Revishenkar Sinkle University Raipur (C. G.) 492 010

Page 256 of 257

#### Feedback Analysis Report

The feedback has been taken from students for their respective courses and faculties. Suggestions and problems discussed in staff conncil meeting. Problem and suggestion have been resolved through proper discussion and actions were taken for betterment. In staff council meeting feedback of faculties and their performance were discussed All fa