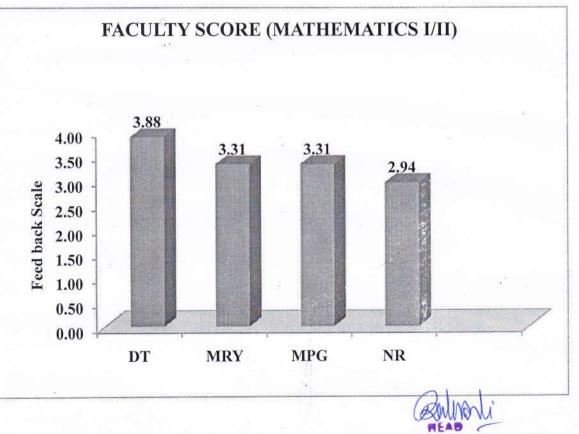

### Pt. Ravishankar Shukla University, Raipur (C.G.)

STUDENT FEEDBACK FOR COURSE AND FACULTY(2020-2021)

| SEMESTER  | MEAN SCORE |
|-----------|------------|
| Msc. II   | 3.21       |
| M.sc. IV  | 3.31       |
| M.Tech II | 3.2        |
| M.Tech IV | 3.33       |

### **Faculty Feedback**

| FACULTY | MEAN SCORE |
|---------|------------|
| ST      | 3.82       |
| КТ      | 3.81       |
| ND      | 3.50       |
| AN      | 3.32       |
| AKV     | 3.50       |

| FACULTY | MEAN SCORE |
|---------|------------|
| ST      | 3.79       |
| КТ      | 3.75       |
| ND      | 3.34       |
| AN      | 3.25       |
| AKV     | 3.25       |