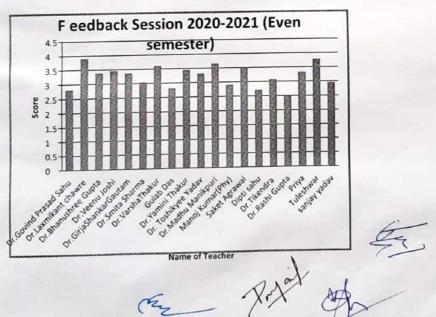

|
| Dr.Laxmikant chawre   | 3.9   | Highest |
| Dr.Bhanushree Gupta   | 3.39  |         |
| Dr.Veenu Joshi        | 3.46  |         |
| Dr.GirjaShankarGautam | 3.37  |         |
| Dr.Smita Sharma       | 3.04  |         |
| Dr.VarshaThakur       | 3.61  |         |
| Gulab Das             | 2.82  |         |
| Dr.Yamini Thakur      | 3.45  |         |
| Dr. Toshikyee Yadav   | 3.32  |         |
| Dr.Madhu Manikpuri    | 3.66  |         |
| Manoj Kumar(Phy)      | 2.9   |         |
| Saket Agrawal         | 3.52  |         |
| Dipti sahu            | 2.71  |         |
| Dr.Tikendra           | 3.08  |         |
| Dr.Rashi Gupta        | 2.5   | Lowest  |
| Priya                 | 3.33  |         |
| Tuleshwar             | 3.78  |         |
| sanjay yadav          | 2.96  |         |



In Comment

Contor for Basic Science Pt. Navishankar Shukia Unive, sity Raibur (C. G.) 492 010

| Teachers Name         | Score | Remarks |
|-----------------------|-------|---------|
| Dr.Govind Prasad Sahu | 2.81  |         |
| Dr.Bhanushree Gupta   | 3.39  |         |
| Dr.Veenu Joshi        | 3.46  |         |
| Dr.GirjaShankarGautam | 3.37  |         |
| Dr.Smita Sharma       | 3.04  |         |
| Dr. Varsha Thakur     | 3.61  |         |
| Mr.Gulab Das          | 2.82  |         |
| Dr.Yamini Thakur      | 3.45  |         |
| Dr. Toshikyee Yadav   | 3.32  |         |
| Dr.Madhu Manikpuri    | 3.66  |         |
| Dr.Alka Kaushik       | 3.67  | Highest |
| Mr.Manoj Yadav(maths) | 3.33  |         |
| Mr.Manoj Kumar(Phy)   | 2.9   |         |
| Mr.Saket Agrawal      | 3.52  |