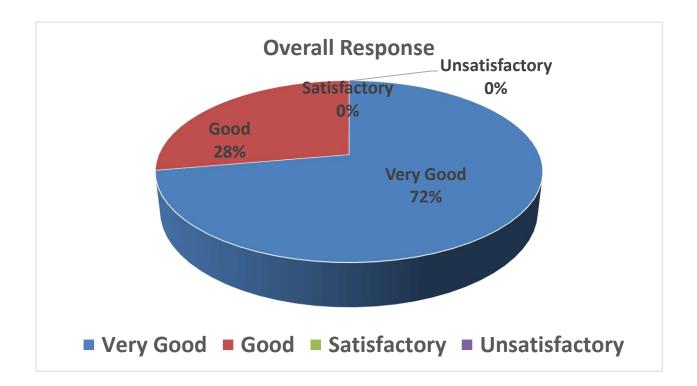

#### Remarks

| Parameters of Responses (%) |       |              |                |                |  |
|-----------------------------|-------|--------------|----------------|----------------|--|
| Very Good                   | Good  | Satisfactory | Unsatisfactory | Total Response |  |
| 25.00                       | 68.75 | 06.25        | 00.00          | 32.00          |  |