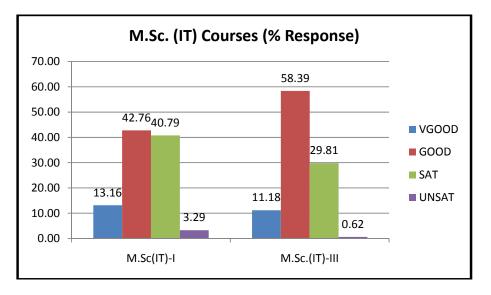

No. of students participating -MCA(108); MSc(IT)(47)=Total (155) ; Total faculty members - Permanent(02), Contract(06).

| MCA |
|-----|
|-----|

M.Sc.(IT)

#### PERCENT RESPONSE TO COURSES