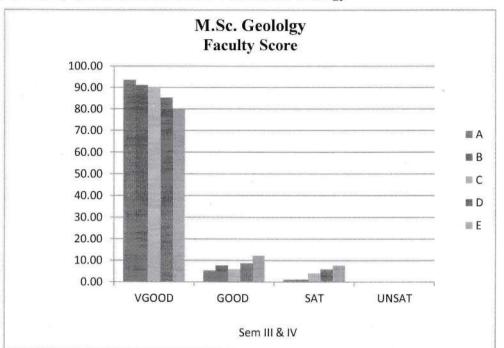

### School of Studies in Anthropology Pt. Ravishankar Shukla University, Raipur

Feedback Report Session 2020-2021 (M.Sc. II Semester) Faculty A

4 March

| Que.       | V.G   | Good  | Sat   | Unsat | Total |
|------------|-------|-------|-------|-------|-------|
| 1          | 21    | 6     | 1     | 1     | 29    |
| 2          | 16    | 11    | 1     | 1     | 29    |
| 3          | 12    | 13    | 4     | 0     | 29    |
| 4          | 6     | 16    | 7     | 0     | 29    |
| 5          | 9     | 11    | 9     | 0     | 29    |
| 6          | 9     | 14    | 6     | 0     | 29    |
| 7          | 17    | 8     | 4     | 0     | 29    |
| 8          | 7     | 14    | 7     | 1     | 29    |
| 9          | 13    | 11    | 4     | 1     | 29    |
| Total      | 110   | 104   | 43    | 4     | 261   |
| % Response | 42.14 | 39.85 | 16.47 | 1.54  | 100   |

#### **Faculty B**

| Que.       | V.G            | Good     | Sat   | Unsat | Total                |
|------------|----------------|----------|-------|-------|----------------------|
| 1          | 26             | 2        | . 1   | 0     | 29                   |
| 2          | 1 <del>9</del> | <u>Ç</u> | 1     | 0     | 29                   |
| 3          | 15             | 10       | 4     | 0     | 29                   |
| 4          | 13             | 10       | 5     | 0     | 2 <del>9</del> · · · |
| 5          | 8              | 15       | 6     | 0     | 29                   |
| 6          | 11             | 10       | 5 S   | 3     | 29                   |
| 7          | 12             | 12       | 5     | 0     | 29                   |
| 8          | 7              | 15       | 7     | 0     | 29                   |
| 9          | 16             | 11       | 2     | 0     | 29                   |
| Total      | 127            | 94       | 37    | 3     | 261                  |
| % Response | 48.67          | 36.01    | 14.17 | 1.15  | 100                  |

**Faculty C** 

| Que.       | V.G   | Good  | Sat  | Unsat     | Total |
|------------|-------|-------|------|-----------|-------|
| 1          | 23    | 4     | 2    | · 0       | 29    |
| 2          | 12    | 14    | 3    | 0         | 29    |
| 3          | 10    | 12    | 7    | 0         | 29    |
| 4          | 16    | 9     | 4    | 0         | 29    |
| 5          | 15    | 7     | 6    | 0         | 28    |
| 6          | 12    | 1.    | 7    | · 0 · · · | 29    |
| 7          | 10    | 12    | 7    | 0         | 29    |
| 8          | 9     | 13    | 6    | 0         | 28    |
| 9          | 13    | 9     | 6    | 0         | 28    |
| Total      | 120   | 90    | 48   | 0         | 258   |
| % Response | 46.51 | 34.89 | 18.6 | 0         | 100   |

#### Faculty D

| Que.       | V.G   | Good  | Sat   | Unsat | Total |
|------------|-------|-------|-------|-------|-------|
| 1          | 11    | 7     | 7     | 0     | 25    |
| 2          | 7     | 10    | 7     | 0     | 24    |
| 3          | 10    | 9     | 5     | 0     | 24    |
| 4          | 7     | 11    | 6     | 1     | 25    |
| 5          | 10    | 9     | 6     | 0     | 25    |
| 6          | 6     | 10    | 8     | 0     | 24    |
| 7          | 10    | 8     | 5     | 2     | 25    |
| 8          | 6     | 15    | 4     | 0     | 25    |
| 9          | 11    | 9     | 5     | 0     | 25    |
| Total      | 78    | 88    | 53    | 3     | 222   |
| 6 Response | 35.14 | 39.64 | 23.87 | 1.35  | 100   |

#### **Faculty E**

| Que.       | V.G   | Good  | Sat | Unsat | Total |
|------------|-------|-------|-----|-------|-------|
| 1          | 21    | 4     | 0   | 0     | 25    |
| 2          | 18    | 7     | 0   | 0     | 25    |
| 3          | 20    | 5     | 0   | 0     | 25    |
| 4          | 14    | 11    | 0   | 0     | 25    |
| 5          | 15    | 10    | 0   | 0     | 25    |
| 6          | 14    | 10    | 0   | 0     | 24    |
| 7          | 16    | 8     | 0   | 1     | 25    |
| 8          | 18    | 7     | 0   | 0     | 25    |
| 9          | 20    | 5     | 0   | 0     | 25    |
| Total      | 156   | 67    | 0   | 11    | 224   |
| % Response | 69.64 | 29.91 | 0   | 0.45  | 100   |

ín, Pt. Ravishankar Shukia University Raipur (C.G.) nok Pratead

·· --

| Percent response to faculty |       |       |       |       |  |  |
|-----------------------------|-------|-------|-------|-------|--|--|
| Faculty                     | V.G   | Good  | Sat   | Unsat |  |  |
| A                           | 42.14 | 39.85 | 16.47 | 1.54  |  |  |
| В                           | 48.67 | 36.01 | 14.17 | 1.15  |  |  |
| C                           | 46.51 | 34.89 | 18.6  | O     |  |  |
| D                           | 35.14 | 39.64 | 23.87 | 1.35  |  |  |
| E                           | 69.64 | 29.91 | 0     | 0.45  |  |  |
| F                           | 58.29 | 39.91 | 1.8   | 0     |  |  |

#### School of Studies in Anthropology Pt. Ravishankar Shukla University, Raipur Feedback Report Session 2020-2021

PL. Rav

Page 7 of 257

| Faculty Overall Score 2020-2021 (M.Sc. II Sem.) |            |  |  |  |
|-------------------------------------------------|------------|--|--|--|
| Faculty                                         | Mean Score |  |  |  |
| Α                                               | 3,22       |  |  |  |
| B                                               | 3.32       |  |  |  |
| c                                               | 3.28       |  |  |  |
| D                                               | 2.98       |  |  |  |
| E                                               | 3.56       |  |  |  |
| F                                               | 3.47       |  |  |  |

#### School of Studies in Anthropology Pt. Ravishankar Shukla University, Raipur

| Percent response to faculty |       |       |       |       |  |
|-----------------------------|-------|-------|-------|-------|--|
| Faculty                     | V.G   | Good  | Sat   | Unsat |  |
| A                           | 42.14 | 39.85 | 16.47 | 1.54  |  |
| B                           | 48.67 | 36.01 | 14.17 | 1.15  |  |
| с                           | 46.51 | 34.89 | 18.6  | 0     |  |
| D                           | 35.14 | 39.64 | 23.87 | 1.35  |  |
| E                           | 69.64 | 29.91 | 0     | 0.45  |  |
| F                           | 58.29 | 39.91 | 1.8   | 0     |  |

#### Feedback Report Session 2020-2021 (M.Sc. II Semester)

| Faculty                       | Mean Score |  |
|-------------------------------|------------|--|
| A (Dr. Ashok Pradhan)         | 3.22       |  |
| B (Dr. Jitendra Premi)        | 3.32       |  |
| C (Dr. Shailendra Kumar)      | 3.28       |  |
| D (Dr. Udita Kalyan)          | 2.98       |  |
| E (Dr. Laxminarayan Devangan) | 3.56       |  |
| F (Dr. Tulsi Rani)            | 3.47       |  |