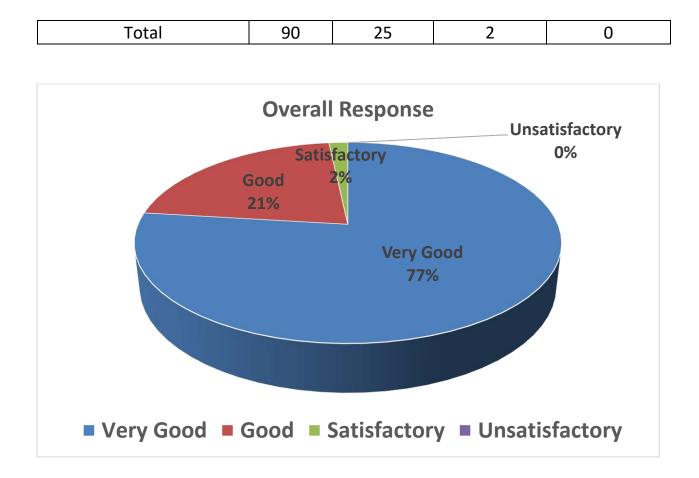

### School of Studies in Anthropology Pt. Ravishankar Shukla University, Raipur

Feedback Report Session 2020-2021 (M.Sc. II Semester) Faculty A

4 March

| Que.       | V.G   | Good  | Sat   | Unsat | Total |
|------------|-------|-------|-------|-------|-------|
| 1          | 21    | 6     | 1     | 1     | 29    |
| 2          | 16    | 11    | 1     | 1     | 29    |
| 3          | 12    | 13    | 4     | 0     | 29    |
| 4          | 6     | 16    | 7     | 0     | 29    |
| 5          | 9     | 11    | 9     | 0     | 29    |
| 6          | 9     | 14    | 6     | 0     | 29    |
| 7          | 17    | 8     | 4     | 0     | 29    |
| 8          | 7     | 14    | 7     | 1     | 29    |
| 9          | 13    | 11    | 4     | 1     | 29    |
| Total      | 110   | 104   | 43    | 4     | 261   |
| % Response | 42.14 | 39.85 | 16.47 | 1.54  | 100   |