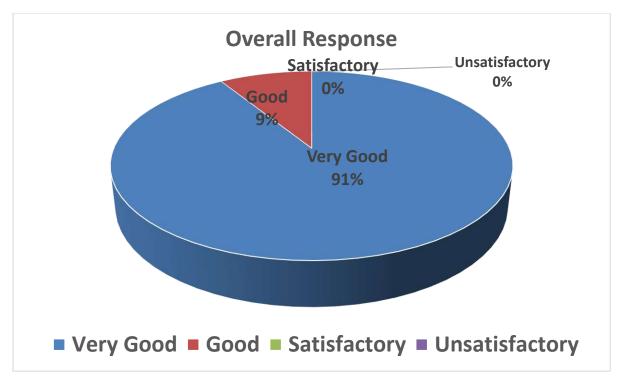

### School of Studies in Anthropology Pt. Ravishankar Shukla University, Raipur

Feedback Report Session 2020-2021 (M.Sc. II Semester) Faculty A

4 March

| Que.       | V.G   | Good  | Sat   | Unsat | Total |
|------------|-------|-------|-------|-------|-------|
| 1          | 21    | 6     | 1     | 1     | 29    |
| 2          | 16    | 11    | 1     | 1     | 29    |
| 3          | 12    | 13    | 4     | 0     | 29    |
| 4          | 6     | 16    | 7     | 0     | 29    |
| 5          | 9     | 11    | 9     | 0     | 29    |
| 6          | 9     | 14    | 6     | 0     | 29    |
| 7          | 17    | 8     | 4     | 0     | 29    |
| 8          | 7     | 14    | 7     | 1     | 29    |
| 9          | 13    | 11    | 4     | 1     | 29    |
| Total      | 110   | 104   | 43    | 4     | 261   |
| % Response | 42.14 | 39.85 | 16.47 | 1.54  | 100   |

#### **Faculty B**

| Que.       | V.G            | Good     | Sat   | Unsat | Total                |
|------------|----------------|----------|-------|-------|----------------------|
| 1          | 26             | 2        | . 1   | 0     | 29                   |
| 2          | 1 <del>9</del> | <u>Ç</u> | 1     | 0     | 29                   |
| 3          | 15             | 10       | 4     | 0     | 29                   |
| 4          | 13             | 10       | 5     | 0     | 2 <del>9</del> · · · |
| 5          | 8              | 15       | 6     | 0     | 29                   |
| 6          | 11             | 10       | 5 S   | 3     | 29                   |
| 7          | 12             | 12       | 5     | 0     | 29                   |
| 8          | 7              | 15       | 7     | 0     | 29                   |
| 9          | 16             | 11       | 2     | 0     | 29                   |
| Total      | 127            | 94       | 37    | 3     | 261                  |
| % Response | 48.67          | 36.01    | 14.17 | 1.15  | 100                  |

**Faculty C** 

| Que.       | V.G   | Good  | Sat  | Unsat     | Total |
|------------|-------|-------|------|-----------|-------|
| 1          | 23    | 4     | 2    | · 0       | 29    |
| 2          | 12    | 14    | 3    | 0         | 29    |
| 3          | 10    | 12    | 7    | 0         | 29    |
| 4          | 16    | 9     | 4    | 0         | 29    |
| 5          | 15    | 7     | 6    | 0         | 28    |
| 6          | 12    | 1.    | 7    | · 0 · · · | 29    |
| 7          | 10    | 12    | 7    | 0         | 29    |
| 8          | 9     | 13    | 6    | 0         | 28    |
| 9          | 13    | 9     | 6    | 0         | 28    |
| Total      | 120   | 90    | 48   | 0         | 258   |
| % Response | 46.51 | 34.89 | 18.6 | 0         | 100   |