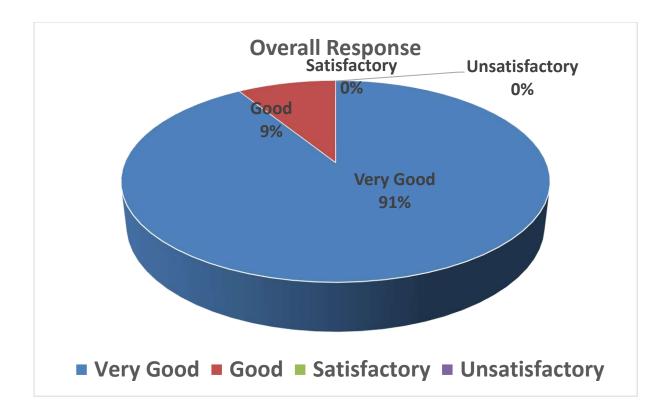

#### Faculty D

| Que.       | V.G   | Good  | Sat   | Unsat | Total |
|------------|-------|-------|-------|-------|-------|
| 1          | 11    | 7     | 7     | 0     | 25    |
| 2          | 7     | 10    | 7     | 0     | 24    |
| 3          | 10    | 9     | 5     | 0     | 24    |
| 4          | 7     | 11    | 6     | 1     | 25    |
| 5          | 10    | 9     | 6     | 0     | 25    |
| 6          | 6     | 10    | 8     | 0     | 24    |
| 7          | 10    | 8     | 5     | 2     | 25    |
| 8          | 6     | 15    | 4     | 0     | 25    |
| 9          | 11    | 9     | 5     | 0     | 25    |
| Total      | 78    | 88    | 53    | 3     | 222   |
| 6 Response | 35.14 | 39.64 | 23.87 | 1.35  | 100   |

#### **Faculty E**

| Que.       | V.G   | Good  | Sat | Unsat | Total |
|------------|-------|-------|-----|-------|-------|
| 1          | 21    | 4     | 0   | 0     | 25    |
| 2          | 18    | 7     | 0   | 0     | 25    |
| 3          | 20    | 5     | 0   | 0     | 25    |
| 4          | 14    | 11    | 0   | 0     | 25    |
| 5          | 15    | 10    | 0   | 0     | 25    |
| 6          | 14    | 10    | 0   | 0     | 24    |
| 7          | 16    | 8     | 0   | 1     | 25    |
| 8          | 18    | 7     | 0   | 0     | 25    |
| 9          | 20    | 5     | 0   | 0     | 25    |
| Total      | 156   | 67    | 0   | 11    | 224   |
| % Response | 69.64 | 29.91 | 0   | 0.45  | 100   |