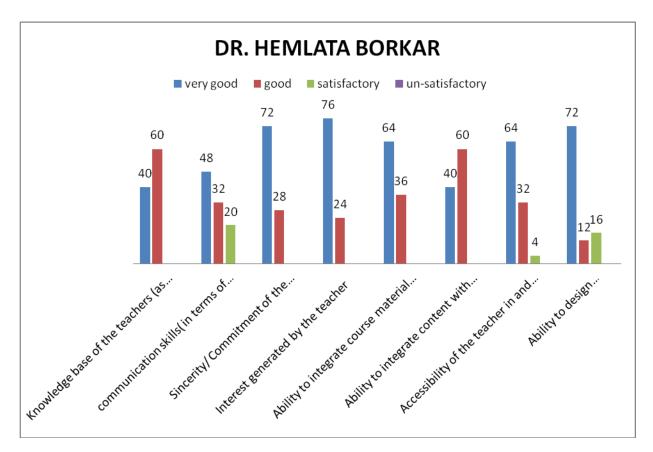

| Name of Faculty      | Code |  |
|----------------------|------|--|
| Dr. Kavita Thakur    | KT   |  |
| Dr. Sanjay Tiwari    | ST   |  |
| Dr. Anil Kumar Verma | AKV  |  |
| Ms. Neha Dewangan    | ND   |  |
| MS. Ankita           | AN   |  |
| Ms. Sweta Minj       | SM   |  |
| Mr. Samved Naik      | SN   |  |

1016h 20110/2021

HEAD S.O.S. in Electronics & Photonics Pt. Ravishankar Shukla University RAIPUR (C.G.) 492 010