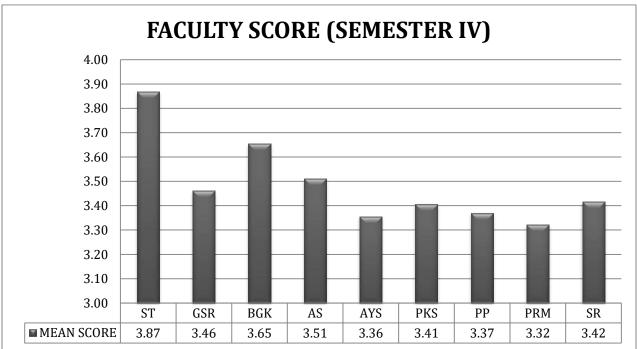

### **Faculty Feedback**

| FACULTY | MEAN SCORE |
|---------|------------|
| ST      | 3.82       |
| КТ      | 3.81       |
| ND      | 3.50       |
| AN      | 3.32       |
| AKV     | 3.50       |

| FACULTY | MEAN SCORE |
|---------|------------|
| ST      | 3.79       |
| КТ      | 3.75       |
| ND      | 3.34       |
| AN      | 3.25       |
| AKV     | 3.25       |