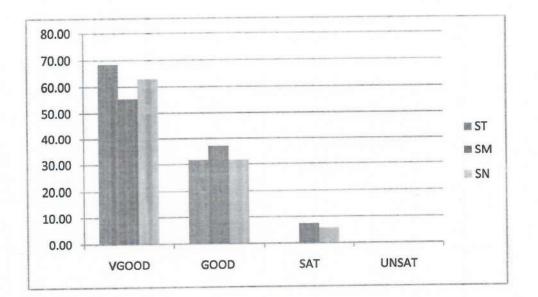

## Pt. Ravishankar Shukla University, Raipur (C.G.)

STUDENT FEEDBACK FOR COURSE AND FACULTY(2020-2021)

| FACULTY | MEAN SCORE |
|---------|------------|
| ST      | 3.67       |
| SM      | 3.48       |
| SN      | 3.57       |

| FACULTY | MEAN SCORE |
|---------|------------|
| ST      | 3.58       |
| SM      | 3.42       |
| SN      | 3.38       |

2021 S.O.S. in Electronics & Photonics o.u.o. in Electronics & Enotonics Pt. Ravishankar Shukla University RAIPUR (C.G.) 492 010