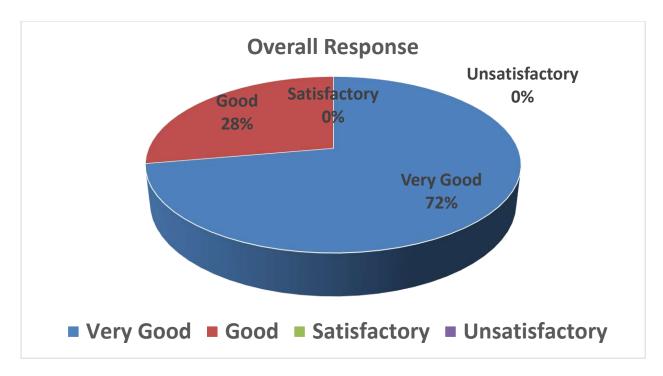

#### **Faculty E**

| Que.       | V.G   | Good  | Sat | Unsat | Total |
|------------|-------|-------|-----|-------|-------|
| 1          | 21    | 4     | 0   | 0     | 25    |
| 2          | 18    | 7     | 0   | 0     | 25    |
| 3          | 20    | 5     | 0   | 0     | 25    |
| 4          | 14    | 11    | 0   | 0     | 25    |
| 5          | 15    | 10    | 0   | 0     | 25    |
| 6          | 14    | 10    | 0   | 0     | 24    |
| 7          | 16    | 8     | 0   | 1     | 25    |
| 8          | 18    | 7     | 0   | 0     | 25    |
| 9          | 20    | 5     | 0   | 0     | 25    |
| Total      | 156   | 67    | 0   | 11    | 224   |
| % Response | 69.64 | 29.91 | 0   | 0.45  | 100   |