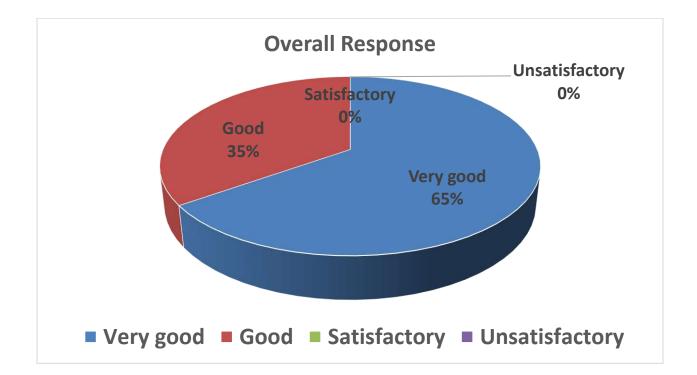

### PERCENT RESPONSE

### **M.A.** Economics

|         | and the second | COOD  | SAT  | UNSAT          |
|---------|------------------------------------------------------------------------------------------------------------------|-------|------|----------------|
| FACULTY | VGOOD                                                                                                            | GOOD  | 6.93 | 0              |
|         | 56.50                                                                                                            | 36.57 |      | 5.56           |
| A       | 50.92                                                                                                            | 39.81 | 3.71 | 0              |
| В       | 60.40                                                                                                            | 36.74 | 2.79 | 0              |
| C       |                                                                                                                  | 39.35 | 4.16 | 0              |
| D       | 56.49                                                                                                            | 19.44 | 3.24 | 0              |
| F       | 77.32                                                                                                            | 19.44 |      | and the second |