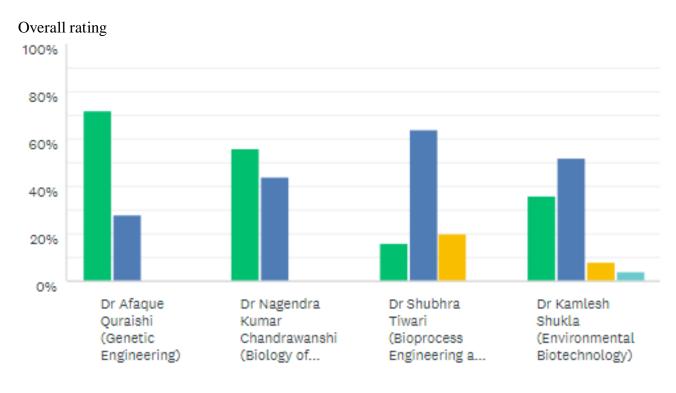

## **D.** Feedback Inventory for Students (Questionnaire -2)

M.Sc. III sem., Session: Dec-Jan 2020-2021

| 📕 Very good 🛛 📕 G                                                | iood 📒 Sa | tisfactory | Unsatisfac   | tory           |
|------------------------------------------------------------------|-----------|------------|--------------|----------------|
| Teachers                                                         | VERY GOOD | GOOD       | SATISFACTORY | UNSATISFACTORY |
| Dr Afaque Quraishi<br>(Genetic Engineering)                      | 72.00%    | 28.00%     | 0.00%        | 0.00%          |
| Dr Nagendra Kumar<br>Chandrawanshi (Biology of<br>Immune System) | 56.00%    | 44.00%     | 0.00%        | 0.00%          |
| Dr Shubhra Tiwari<br>(Bioprocess Engineering and<br>Technology)  | 16.00%    | 64.00%     | 20.00%       | 0.00%          |
| Dr Kamlesh Shukla<br>(Environmental Biotechnology)               | 36.00%    | 52.00%     | 8.00%        | 4.00%          |

#### \* Details analysis sheet attached.