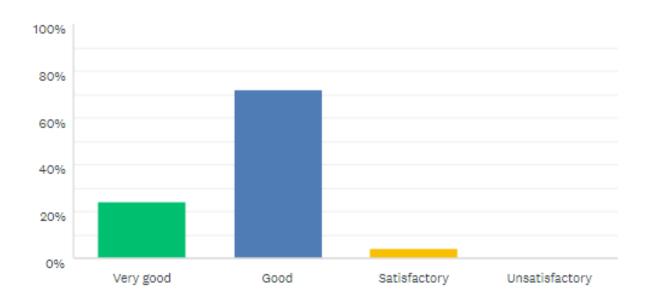

#### **Overall rating by Students**

#### Remarks

| Parameters of Responses (%) |       |              |                |                |  |
|-----------------------------|-------|--------------|----------------|----------------|--|
| Very Good                   | Good  | Satisfactory | Unsatisfactory | Total Response |  |
| 25.00                       | 68.75 | 06.25        | 00.00          | 32.00          |  |

\* Details analysis sheet attached.