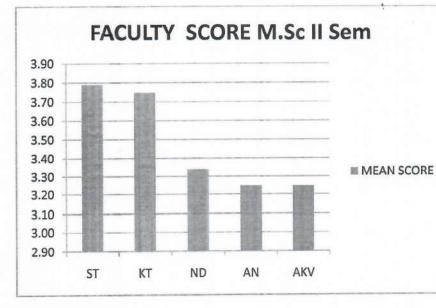

### **Faculty Feedback**

| FACULTY | MEAN SCORE |
|---------|------------|
| ST      | 3.82       |
| КТ      | 3.81       |
| ND      | 3.50       |
| AN      | 3.32       |
| AKV     | 3.50       |

| FACULTY | MEAN SCORE |
|---------|------------|
| ST      | 3.79       |
| КТ      | 3.75       |
| ND      | 3.34       |
| AN      | 3.25       |
| AKV     | 3.25       |

### STUDENT FEEDBACK FOR COURSE AND FACULTY(2020-2021)

M.Sc. II Sem

| FACULTY  | VGOOD | GOOD  | SAT   | UNSAT |  |  |
|----------|-------|-------|-------|-------|--|--|
| ST       | 80.09 | 19.44 | 0.46  | 0.00  |  |  |
| КТ       | 75.46 | 24.53 | 0.00  | 0.00  |  |  |
| ND 43.05 |       | 50.00 | 6.94  | 0.00  |  |  |
| AN       | 41.20 | 45.37 | 1.11  | 2.31  |  |  |
| AKV      | 37.50 | 50.92 | 11.57 | 0.00  |  |  |