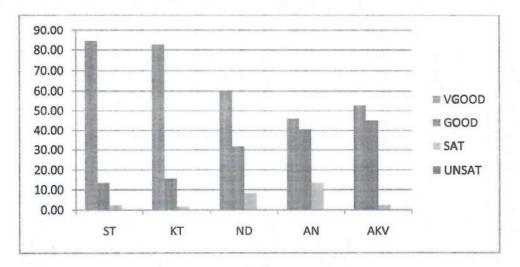

#### M.Sc. IV Sem

| FACULTY  | VGOOD | GOOD  | SAT   | UNSAT |
|----------|-------|-------|-------|-------|
| ST       | 84.44 | 13.33 | 2.22  | 0.00  |
| КТ       | 82.77 | 15.55 | 1.66  | 0.00  |
| ND 60.00 |       | 31.66 | 8.33  | 0.00  |
| AN       | 46.11 | 40.55 | 13.30 | 0.00  |
| AKV      | 52.77 | 45.00 | 2.20  | 0.00  |