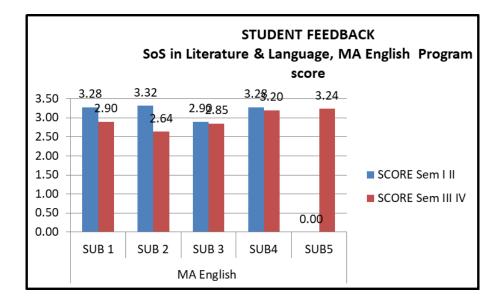

#### School of Studies in Anthropology Pt. Ravishankar Shukla University, Raipur Feedback Report Session 2020-2021

PL. Rav

Page 7 of 257

| Faculty Overall Score 2020-2021 (M.Sc. II Sem.) |            |  |  |  |
|-------------------------------------------------|------------|--|--|--|
| Faculty                                         | Mean Score |  |  |  |
| Α                                               | 3,22       |  |  |  |
| B                                               | 3.32       |  |  |  |
| c                                               | 3.28       |  |  |  |
| D                                               | 2.98       |  |  |  |
| E                                               | 3.56       |  |  |  |
| F                                               | 3.47       |  |  |  |

#### Feedback Report Session 2020-2021 (M.Sc. II Semester)

| Faculty                       | Mean Score |  |
|-------------------------------|------------|--|
| A (Dr. Ashok Pradhan)         | 3.22       |  |
| B (Dr. Jitendra Premi)        | 3.32       |  |
| C (Dr. Shailendra Kumar)      | 3.28       |  |
| D (Dr. Udita Kalyan)          | 2.98       |  |
| E (Dr. Laxminarayan Devangan) | 3.56       |  |
| F (Dr. Tulsi Rani)            | 3.47       |  |