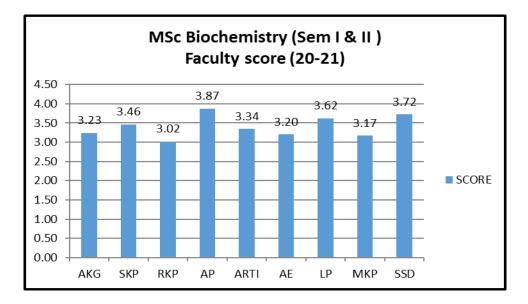

### Pt. Ravishankar Shukla University, Raipur (C.G.)

STUDENT FEEDBACK FOR COURSE AND FACULTY(2020-2021)

| SEMESTER  | MEAN SCORE |
|-----------|------------|
| Msc. II   | 3.21       |
| M.sc. IV  | 3.31       |
| M.Tech II | 3.2        |
| M.Tech IV | 3.33       |

### **Percentage Response to Course**

**Course Feedback** 

Page 37 of 257

### STUDENT FEEDBACK FOR COURSE AND FACULTY(2020-2021)

| SEMESTER  | VGOOD | GOOD  | SAT   | UNSAT |  |  |
|-----------|-------|-------|-------|-------|--|--|
| Msc. II   | 34.20 | 51.85 | 12.96 | 0.46  |  |  |
| M.sc. IV  | 38.33 | 54.44 | 6.66  | 0.50  |  |  |
| M.Tech II | 40.00 | 40.00 | 20.00 | 0.00  |  |  |
| M.Tech IV | 51.85 | 29.62 | 18.51 |       |  |  |