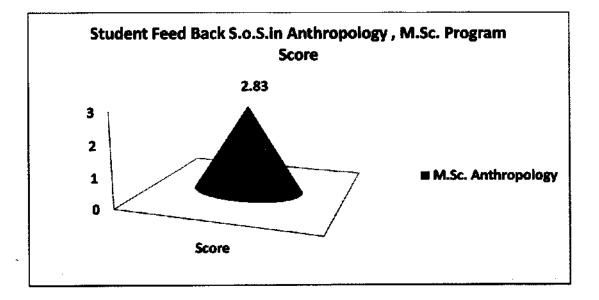

| M.Sc. Program Score |              |         |  |  |  |
|---------------------|--------------|---------|--|--|--|
| Course              | Subject      | Score   |  |  |  |
|                     |              | Sem. II |  |  |  |
| M.Sc.               | Anthropology | 2.83    |  |  |  |