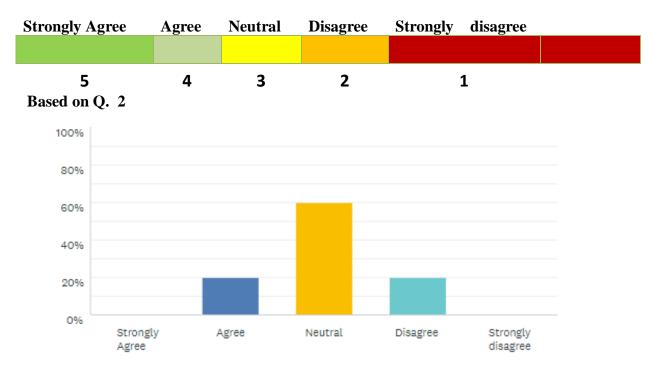

# E. Feedback from Support Staff (2020-21)

The procedures followed in the university are effective.

Scale

#### Remarks

|             |             | ~ ( / ~ )        | Parameters (%)                                                    |  |  |  |  |  |
|-------------|-------------|------------------|-------------------------------------------------------------------|--|--|--|--|--|
| gree Neutra | al Disagree | Strongly         | <b>Total Response</b>                                             |  |  |  |  |  |
|             |             | disagree         |                                                                   |  |  |  |  |  |
| ).00 60.00  | ) 20.00     | 00.00            | 05                                                                |  |  |  |  |  |
|             | ).00 60.00  | 0.00 60.00 20.00 | disagree           0.00         60.00         20.00         00.00 |  |  |  |  |  |

\* Details analysis sheet attached.