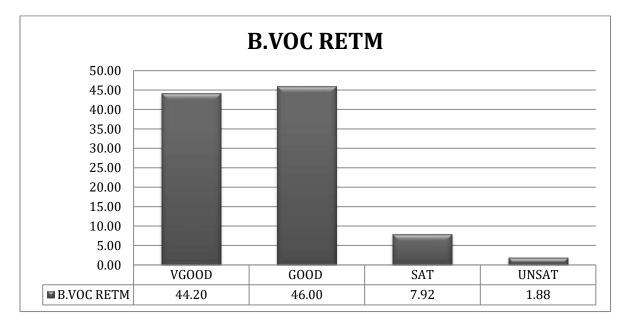

### STUDENT FEEDBACK FOR COURSE AND FACULTY(2020-2021)

| SEMESTER  | VGOOD | GOOD  | SAT   | UNSAT |  |  |
|-----------|-------|-------|-------|-------|--|--|
| Msc. II   | 34.20 | 51.85 | 12.96 | 0.46  |  |  |
| M.sc. IV  | 38.33 | 54.44 | 6.66  | 0.50  |  |  |
| M.Tech II | 40.00 | 40.00 | 20.00 | 0.00  |  |  |
| M.Tech IV | 51.85 | 29.62 | 18.51 |       |  |  |