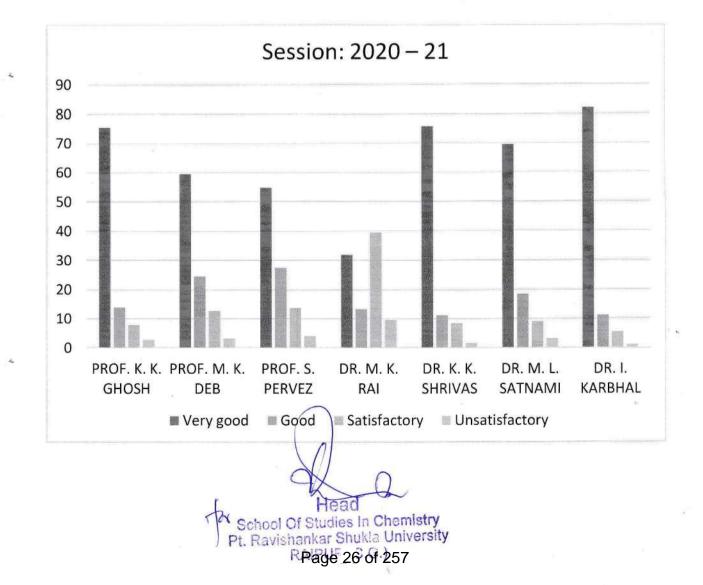

Head

Pt. Ravishankar Shukla University RAIPUR (C.G.)

Page 25 of 257

| S.N. | TEACHERS                | Very good | Good  | Satisfactory | Unsatisfactory |
|------|-------------------------|-----------|-------|--------------|----------------|
| 1.   | PROF. K. K. GHOSH       | 75.5      | 14    | 7.75         | 2.75           |
| 2.   | PROF. M. K. DEB         | 59.5      | 24.5  | 12.75        | 3.25           |
| 3.   | PROF. SHAMSH<br>PERVEZ  | 54.75     | 27.5  | 13.75        | 4              |
| 4.   | DR. M. K. RAI           | 32        | 13.25 | 39.5         | 9.5            |
| 5.   | DR. K. K. SHRIVAS       | 75.75     | 11.25 | 8.5          | 1.75           |
| 6.   | DR. M. L. SATNAMI       | 69.5      | 18.5  | 9            | 3.25           |
| 7.   | DR. INDRAPAL<br>KARBHAL | 82        | 11.25 | 5.5          | 1.25           |