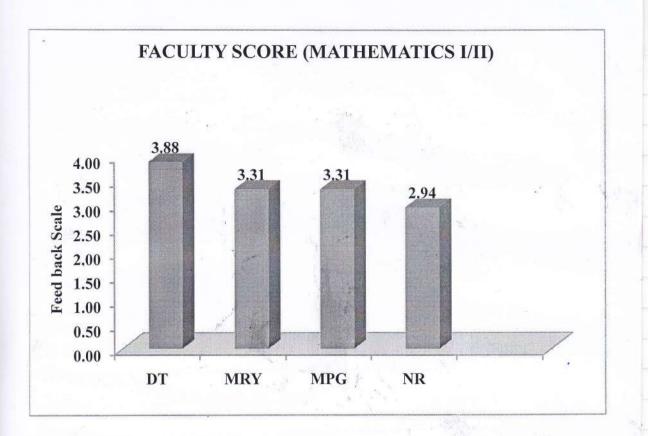

### Pt. Ravishankar Shukla University, Raipur (C.G.)

STUDENT FEEDBACK FOR COURSE AND FACULTY(2020-2021)

| SEMESTER  | MEAN SCORE |
|-----------|------------|
| Msc. II   | 3.21       |
| M.sc. IV  | 3.31       |
| M.Tech II | 3.2        |
| M.Tech IV | 3.33       |

### **Faculty Feedback**

| FACULTY | MEAN SCORE |
|---------|------------|
| ST      | 3.82       |
| КТ      | 3.81       |
| ND      | 3.50       |
| AN      | 3.32       |
| AKV     | 3.50       |

| FACULTY | MEAN SCORE |
|---------|------------|
| ST      | 3.79       |
| КТ      | 3.75       |
| ND      | 3.34       |
| AN      | 3.25       |
| AKV     | 3.25       |