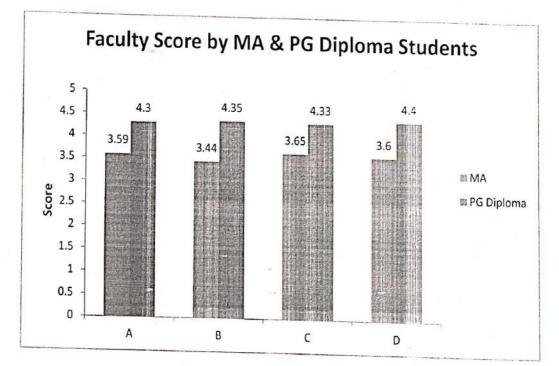

### **Faculty Feedback**

| FACULTY | MEAN SCORE |
|---------|------------|
| ST      | 3.82       |
| КТ      | 3.81       |
| ND      | 3.50       |
| AN      | 3.32       |
| AKV     | 3.50       |

| FACULTY | MEAN SCORE |
|---------|------------|
| ST      | 3.79       |
| КТ      | 3.75       |
| ND      | 3.34       |
| AN      | 3.25       |
| AKV     | 3.25       |