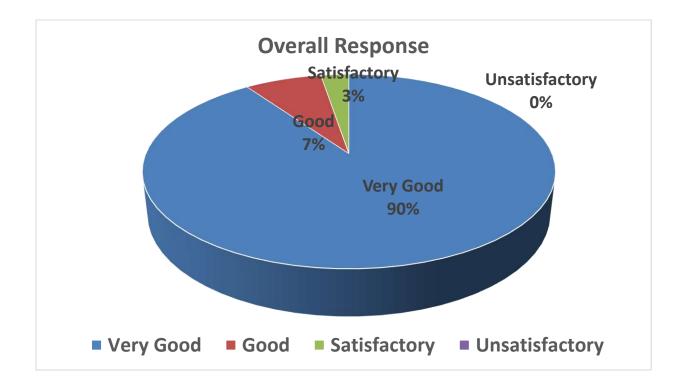

#### **Faculty E**

| Que.       | V.G   | Good  | Sat | Unsat | Total |
|------------|-------|-------|-----|-------|-------|
| 1          | 21    | 4     | 0   | 0     | 25    |
| 2          | 18    | 7     | 0   | 0     | 25    |
| 3          | 20    | 5     | 0   | 0     | 25    |
| 4          | 14    | 11    | 0   | 0     | 25    |
| 5          | 15    | 10    | 0   | 0     | 25    |
| 6          | 14    | 10    | 0   | 0     | 24    |
| 7          | 16    | 8     | 0   | 1     | 25    |
| 8          | 18    | 7     | 0   | 0     | 25    |
| 9          | 20    | 5     | 0   | 0     | 25    |
| Total      | 156   | 67    | 0   | 11    | 224   |
| % Response | 69.64 | 29.91 | 0   | 0.45  | 100   |