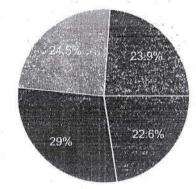

### **M.A.** Economics

|         | and the second | COOD  | SAT  | UNSAT          |
|---------|------------------------------------------------------------------------------------------------------------------|-------|------|----------------|
| FACULTY | VGOOD                                                                                                            | GOOD  | 6.93 | 0              |
|         | 56.50                                                                                                            | 36.57 |      | 5.56           |
| A       | 50.92                                                                                                            | 39.81 | 3.71 | 0              |
| В       | 60.40                                                                                                            | 36.74 | 2.79 | 0              |
| C       |                                                                                                                  | 39.35 | 4.16 | 0              |
| D       | 56.49                                                                                                            | 19.44 | 3.24 | 0              |
| F       | 77.32                                                                                                            | 19.44 |      | and the second |