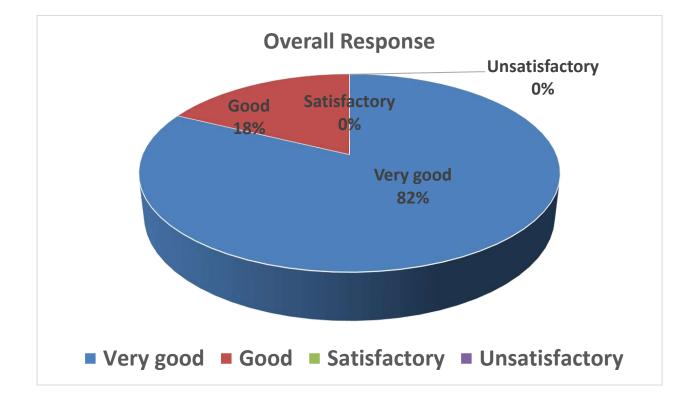

### School of Studies in Anthropology Pt. Ravishankar Shukla University, Raipur

Feedback Report Session 2020-2021 (M.Sc. II Semester) Faculty A

4 March

| Que.       | V.G   | Good  | Sat   | Unsat | Total |
|------------|-------|-------|-------|-------|-------|
| 1          | 21    | 6     | 1     | 1     | 29    |
| 2          | 16    | 11    | 1     | 1     | 29    |
| 3          | 12    | 13    | 4     | 0     | 29    |
| 4          | 6     | 16    | 7     | 0     | 29    |
| 5          | 9     | 11    | 9     | 0     | 29    |
| 6          | 9     | 14    | 6     | 0     | 29    |
| 7          | 17    | 8     | 4     | 0     | 29    |
| 8          | 7     | 14    | 7     | 1     | 29    |
| 9          | 13    | 11    | 4     | 1     | 29    |
| Total      | 110   | 104   | 43    | 4     | 261   |
| % Response | 42.14 | 39.85 | 16.47 | 1.54  | 100   |