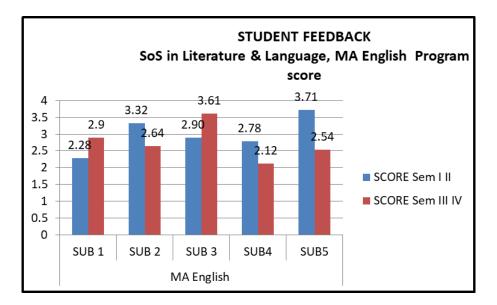

|    |                           |
|---------|------------------------|----|---------------------------|
| 1       | Prof. Shail Sharma     | 8  | Dr. Kaustubh Mani Dwivedi |
| 2       | Dr. Madhulata Bara     | 9  | Dr. Sharda Singh          |
| 3       | Dr. Girajashakar Gutam | 10 | Miss Shubhchi Pandey      |
| 4       | Dr. Smita Sharma       |    |                           |
| 5       | Dr. Mrinalini Karmoker |    |                           |
| 6       | Dr. Sonal Mishra       |    |                           |
| 7       | Dr. Arti Pathak        |    |                           |



No. of students participating –MA Linguistics (07); MA Hindi (16);MA English (58); MA Chhattisgarhi (65) = Total 146;Total faculty members[Permanent(04) & Guest Faculty (10)]=14











































# PERCENT RESPONSE TO FACULTY

# MA. Linguistics I, II semester

| FACULTY | VGOOD | GOOD  | SAT   | UNSAT |
|---------|-------|-------|-------|-------|
| Α       | 46.66 | 31.11 | 13.11 | 8.88  |
| В       | 57.77 | 24.44 | 11.11 | 6.66  |
| С       | 55.55 | 28.88 | 8.88  | 6.66  |

D

1 \*

71.11 17.77 8.88

#### 0

# MA Linguistics III, IV semester

| FACULTY | VGOOD | GOOD  | SAT   | UNSAT |
|---------|-------|-------|-------|-------|
| A       | 66.66 | 33.33 | 0.00  | 0     |
| В       | 69.84 | 17.46 | 7.93  | 4.70  |
| с       | 33.33 | 27.77 | 16.66 | 22.22 |
| D       | 5.55  | 66.66 | 38.88 | 27.77 |
|         |       |       |       |       |

# MA English I, II semester

| FACULTY | VGOOD | GOOD  | SAT   | UNSAT |
|---------|-------|-------|-------|-----