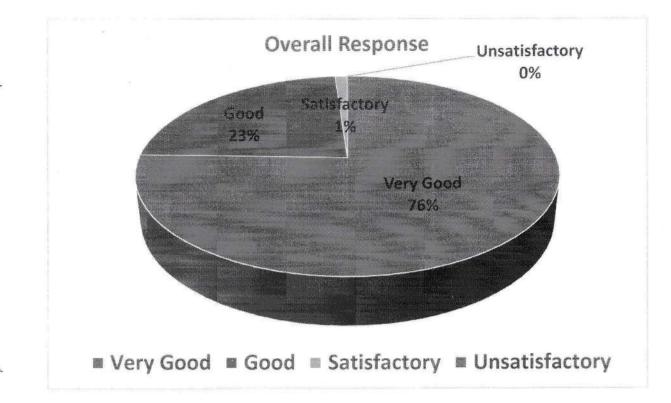

#### Remarks

| Parameters of Responses (%) |       |              |                |                |  |
|-----------------------------|-------|--------------|----------------|----------------|--|
| Very Good                   | Good  | Satisfactory | Unsatisfactory | Total Response |  |
| 25.00                       | 68.75 | 06.25        | 00.00          | 32.00          |  |

#### Remarks

| Parameters of Responses (%) |       |              |                |                       |  |
|-----------------------------|-------|--------------|----------------|-----------------------|--|
| Very Good                   | Good  | Satisfactory | Unsatisfactory | <b>Total Response</b> |  |
| 24.00                       | 72.00 | 04.00        | 00.00          | 25.00                 |  |