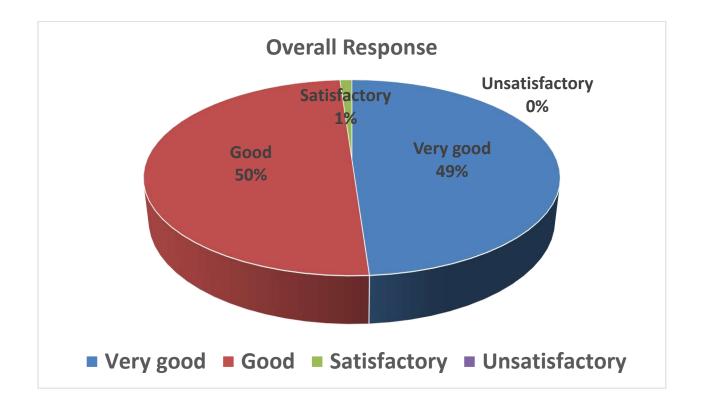

### School of Studies in Anthropology Pt. Ravishankar Shukla University, Raipur

Feedback Report Session 2020-2021 (M.Sc. II Semester) Faculty A

4 March

| Que.       | V.G   | Good  | Sat   | Unsat | Total |
|------------|-------|-------|-------|-------|-------|
| 1          | 21    | 6     | 1     | 1     | 29    |
| 2          | 16    | 11    | 1     | 1     | 29    |
| 3          | 12    | 13    | 4     | 0     | 29    |
| 4          | 6     | 16    | 7     | 0     | 29    |
| 5          | 9     | 11    | 9     | 0     | 29    |
| 6          | 9     | 14    | 6     | 0     | 29    |
| 7          | 17    | 8     | 4     | 0     | 29    |
| 8          | 7     | 14    | 7     | 1     | 29    |
| 9          | 13    | 11    | 4     | 1     | 29    |
| Total      | 110   | 104   | 43    | 4     | 261   |
| % Response | 42.14 | 39.85 | 16.47 | 1.54  | 100   |

#### **Faculty B**

| Que.       | V.G            | Good     | Sat   | Unsat | Total                |
|------------|----------------|----------|-------|-------|----------------------|
| 1          | 26             | 2        | . 1   | 0     | 29                   |
| 2          | 1 <del>9</del> | <u>Ç</u> | 1     | 0     | 29                   |
| 3          | 15             | 10       | 4     | 0     | 29                   |
| 4          | 13             | 10       | 5     | 0     | 2 <del>9</del> · · · |
| 5          | 8              | 15       | 6     | 0     | 29                   |
| 6          | 11             | 10       | 5 S   | 3     | 29                   |
| 7          | 12             | 12       | 5     | 0     | 29                   |
| 8          | 7              | 15       | 7     | 0     | 29                   |
| 9          | 16             | 11       | 2     | 0     | 29                   |
| Total      | 127            | 94       | 37    | 3     | 261                  |
| % Response | 48.67          | 36.01    | 14.17 | 1.15  | 100                  |

**Faculty C** 

| Que.       | V.G   | Good  | Sat  | Unsat     | Total |
|------------|-------|-------|------|-----------|-------|
| 1          | 23    | 4     | 2    | · 0       | 29    |
| 2          | 12    | 14    | 3    | 0         | 29    |
| 3          | 10    | 12    | 7    | 0         | 29    |
| 4          | 16    | 9     | 4    | 0         | 29    |
| 5          | 15    | 7     | 6    | 0         | 28    |
| 6          | 12    | 1.    | 7    | · 0 · · · | 29    |
| 7          | 10    | 12    | 7    | 0         | 29    |
| 8          | 9     | 13    | 6    | 0         | 28    |
| 9          | 13    | 9     | 6    | 0         | 28    |
| Total      | 120   | 90    | 48   | 0         | 258   |
| % Response | 46.51 | 34.89 | 18.6 | 0         | 100   |