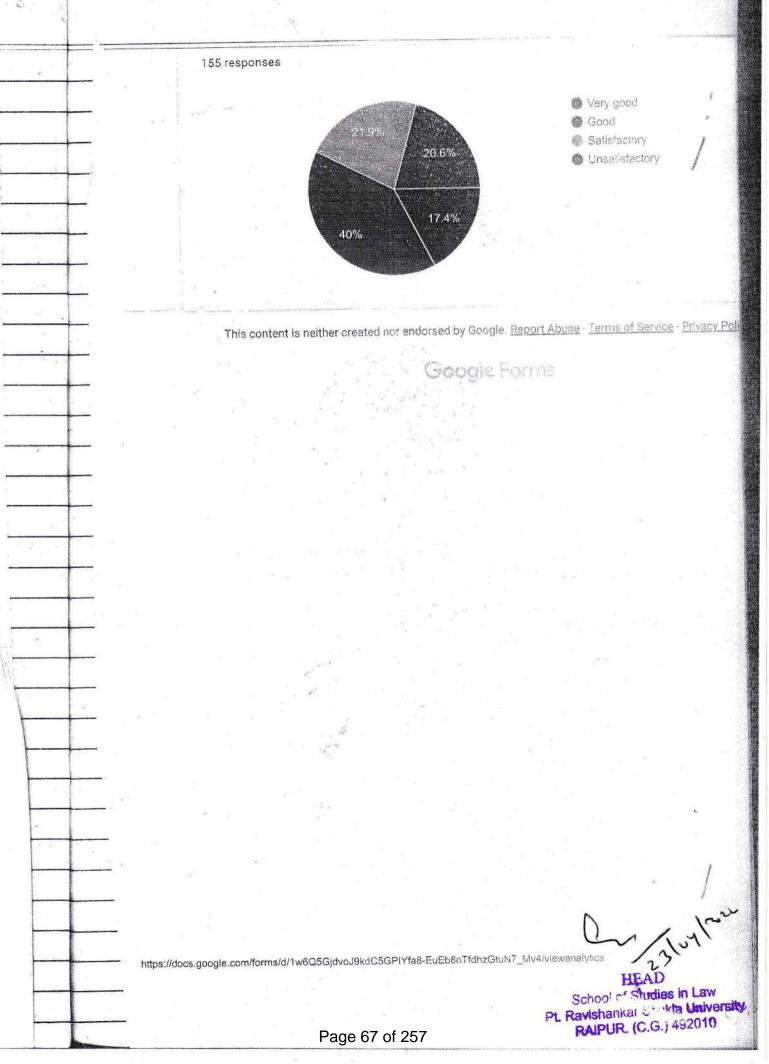

(Dr. Ashok Pradhan) Professor & Head SoS in Anthropology SoS in Anthropology Pt. Ravishankar Shukia University Raibur (C.G.)

1

......

.

I

|               | ame of the Department:<br>Questionnaire – 3 (1 | for final year students only)                                                                                                                                        |
|---------------|------------------------------------------------|----------------------------------------------------------------------------------------------------------------------------------------------------------------------|
| St            | udents' overall Evaluation of                  |                                                                                                                                                                      |
|               | ogram and Teaching                             |                                                                                                                                                                      |
| Na            | ame of the Teacher                             | Mr. Titendra Kumar Premi                                                                                                                                             |
|               | ourse/Program:                                 | MSC TV Sem                                                                                                                                                           |
| Ye            |                                                | 3021                                                                                                                                                                 |
| 1.            | Your background for benefitin                  | g from the course was                                                                                                                                                |
|               | More than adequate D Just adequa               | ate I Inadequate I Cannot say                                                                                                                                        |
|               |                                                |                                                                                                                                                                      |
| 2.            | the course conceptually u                      | fficult to understand?                                                                                                                                               |
|               | East Manageable D Difficult                    | U Very difficult                                                                                                                                                     |
| 3.            | Were you able to get the prescr                | ibad was diven                                                                                                                                                       |
|               | Easily With difficulty Not a                   | tall 🖸 With great difficulty                                                                                                                                         |
|               |                                                | The tribe giver unitivery                                                                                                                                            |
| 4.            | How well did the teacher prepa                 | re for class?                                                                                                                                                        |
|               | Thoroughly Satisfactorily Pour                 | orly D Indifferently                                                                                                                                                 |
| 5.            | · · · · ·                                      |                                                                                                                                                                      |
|               | How helpful was the teacher in                 | advising?                                                                                                                                                            |
| <u> </u>      | Helpful 🗆 Unhelpful 🗆 Sometime                 | s helpful 🗆 Sometimes unhelpful                                                                                                                                      |
| 6.            | Was the teacher?                               |                                                                                                                                                                      |
| • 1           | Courteous Rude Indifferent                     | Strict                                                                                                                                                               |
|               |                                                |                                                                                                                                                                      |
| 7.            | Was there any opportunity for                  | personal interaction with teacher?                                                                                                                                   |
|               | Yes To some external Nil                       | Cannot say                                                                                                                                                           |
| 8.            |                                                |                                                                                                                                                                      |
|               | Was there any opportunity for s                | small group work?                                                                                                                                                    |
|               |                                                | umot say                                                                                                                                                             |
| 9.            | Were outsider experts invited to               | address vou?                                                                                                                                                         |
|               | Ves Rarely None Frequent                       | y                                                                                                                                                                    |
|               |                                                |                                                                                                                                                                      |
| 10.           | The you visit manageres, raboral               | ories, banks and outside universities?                                                                                                                               |
|               | □ Yes, frequently □ Some times □ N             | lo 🛛 Yes, rarely                                                                                                                                                     |
| \ <b>/)</b> 4 | albal - a the                                  | Anality ?                                                                                                                                                            |
| 1             | under - Content                                | quality is excellant, on<br>bleaching.                                                                                                                               |
|               | t hopping to                                   | 5 teaching                                                                                                                                                           |
|               |                                                |                                                                                                                                                                      |
|               |                                                | a Ashok Prauma                                                                                                                                                       |
|               |                                                |                                                                                                                                                                      |
|               |                                                | (Dr. Ashok Praulic<br>Professor & Head<br>Professor & Head                                                                                                           |
|               | •                                              | (Ur. As Professor & Mean<br>Professor & Mean<br>SoS in Anthropolog<br>SoS in Anthropolog<br>SoS in Anthropolog<br>Pt. Ravishankar Shukla U<br>Pt. Ravishankar (C.G.) |