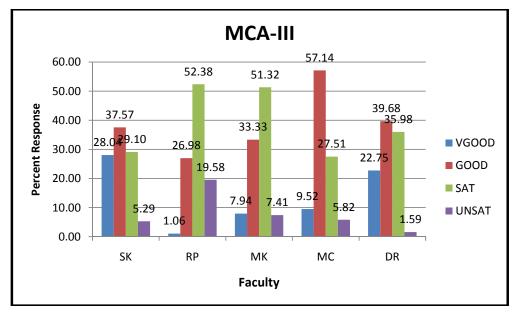

#### Abbreviations used

|     | NAMES OF              | FACU | LTY                |
|-----|-----------------------|------|--------------------|
| SK  | Dr. Sanjay Kumar      | DR   | Dhammpal Ramtake   |
| VKP | Dr. V. K. Patle       | RK   | Rubi Kambo         |
| DD  | Deepak Kumar Deshmukh | MC   | Manisha Chandrakar |
| RS  | Rahul Singh           | MK   | Mukesh Kashyap     |
| RP  | Ramakant Prasad       |      |                    |

No. of students participating -MCA(108); MSc(IT)(47)=Total (155) ; Total faculty members - Permanent(02), Contract(06).

| MCA |
|-----|
|-----|

M.Sc.(IT)

#### PERCENT RESPONSE TO FACULTY