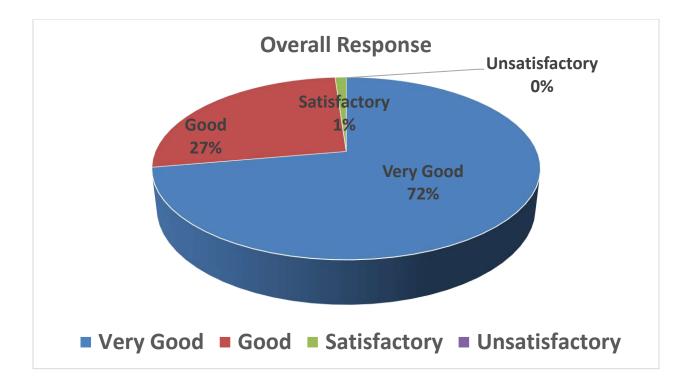

**Faculty C** 

| Que.       | V.G   | Good  | Sat  | Unsat     | Total |
|------------|-------|-------|------|-----------|-------|
| 1          | 23    | 4     | 2    | · 0       | 29    |
| 2          | 12    | 14    | 3    | 0         | 29    |
| 3          | 10    | 12    | 7    | 0         | 29    |
| 4          | 16    | 9     | 4    | 0         | 29    |
| 5          | 15    | 7     | 6    | 0         | 28    |
| 6          | 12    | 1.    | 7    | · 0 · · · | 29    |
| 7          | 10    | 12    | 7    | 0         | 29    |
| 8          | 9     | 13    | 6    | 0         | 28    |
| 9          | 13    | 9     | 6    | 0         | 28    |
| Total      | 120   | 90    | 48   | 0         | 258   |
| % Response | 46.51 | 34.89 | 18.6 | 0         | 100   |