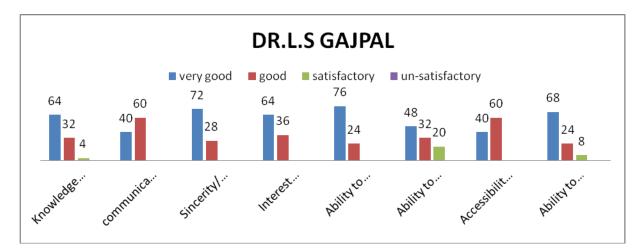

14100 PM

ļ

(Dr. Ashok Pradhan) Professor & Head SoS in Anthropology Pt. Ravishankat Shukla University Raipur (C.G.)

÷.,,

|          | Pt. Ravishankar Shukla University, Raipur                                         |  |  |  |  |  |  |
|----------|-----------------------------------------------------------------------------------|--|--|--|--|--|--|
| Na       | Name of the Department: Andhao pology                                             |  |  |  |  |  |  |
|          | Ouestionnaire $-2^{j0}$                                                           |  |  |  |  |  |  |
| Stu      | dent Feedback on Teachers (Separate for each Teacher, Please give only for those  |  |  |  |  |  |  |
|          | thers who have taught you in this semester)                                       |  |  |  |  |  |  |
| Na       | ne of the Teacher: Prachase sir                                                   |  |  |  |  |  |  |
| Na       | ne of the Course Taught: Alostonistic S                                           |  |  |  |  |  |  |
|          |                                                                                   |  |  |  |  |  |  |
| 1.       | Knowledge base of the teacher (as perceived by you)                               |  |  |  |  |  |  |
|          | 2 Very good Good Satisfactory Unsatisfactory                                      |  |  |  |  |  |  |
| _        |                                                                                   |  |  |  |  |  |  |
| 2.       | Communication skills (in terms of articulation and comprehensibility)             |  |  |  |  |  |  |
| ļ        | PVery good D Good D Satisfactory D Unsatisfactory                                 |  |  |  |  |  |  |
| 3.       |                                                                                   |  |  |  |  |  |  |
|          | Sincerity / Commitment of the teacher                                             |  |  |  |  |  |  |
| ļ        | Carly good Carlo Setisfactory Carls Setisfactory                                  |  |  |  |  |  |  |
| 4        |                                                                                   |  |  |  |  |  |  |
| <b></b>  | Interest generated by the teacher                                                 |  |  |  |  |  |  |
|          |                                                                                   |  |  |  |  |  |  |
| 5        | Ability to integrate course material with environment / other issues, to          |  |  |  |  |  |  |
|          | provide a broader perspective                                                     |  |  |  |  |  |  |
| <u></u>  | Very good C Good C Satisfactory C Unsatisfactory                                  |  |  |  |  |  |  |
| <u> </u> |                                                                                   |  |  |  |  |  |  |
| 6.       | Ability to integrate content with other courses                                   |  |  |  |  |  |  |
|          | Very good Good Satisfactory Unsatisfactory                                        |  |  |  |  |  |  |
| <u></u>  |                                                                                   |  |  |  |  |  |  |
| 7.       | Accessibility of the teacher in and out of the class (include availability of the |  |  |  |  |  |  |
|          | teacher to motivate further study and discussion outside class)                   |  |  |  |  |  |  |
|          | Very good Good Satisfactory Unsatisfactory                                        |  |  |  |  |  |  |
| <b>F</b> |                                                                                   |  |  |  |  |  |  |
| 8.       | Ability to design quizzes / tests / assignment / examination and projects to      |  |  |  |  |  |  |
| 1        | evaluate students anderstanding of the course                                     |  |  |  |  |  |  |
|          | Very good Z Good C Satisfactory C Unsatisfactory                                  |  |  |  |  |  |  |
|          |                                                                                   |  |  |  |  |  |  |
| 9.       | Overall rating                                                                    |  |  |  |  |  |  |
|          | Very good, Good D Satisfactory D Unsatisfactory                                   |  |  |  |  |  |  |

(Dr. Ashok Pradhan) Professor & Head SoS in Anthropology SoS in Anthropology Pt. Ravishankar Shukia University Raibur (C.G.)

1

......

.

I

|               | ame of the Department:<br>Questionnaire – 3 (1 | for final year students only)                                                                                                                                        |
|---------------|------------------------------------------------|----------------------------------------------------------------------------------------------------------------------------------------------------------------------|
| St            | udents' overall Evaluation of                  |                                                                                                                                                                      |
|               | ogram and Teaching                             |                                                                                                                                                                      |
| Na            | ame of the Teacher                             | Mr. Titendra Kumar Premi                                                                                                                                             |
|               | ourse/Program:                                 | MSC TV Sem                                                                                                                                                           |
| Ye            |                                                | 3021                                                                                                                                                                 |
| 1.            | Your background for benefitin                  | g from the course was                                                                                                                                                |
|               | More than adequate D Just adequa               | ate I Inadequate I Cannot say                                                                                                                                        |
|               |                                                |                                                                                                                                                                      |
| 2.            | the course conceptually u                      | fficult to understand?                                                                                                                                               |
|               | East Manageable D Difficult                    | U Very difficult                                                                                                                                                     |
| 3.            | Were you able to get the prescr                | ibad was diven                                                                                                                                                       |
|               | Easily With difficulty Not a                   | tall 🖸 With great difficulty                                                                                                                                         |
|               |                                                | The tribe giver unitivery                                                                                                                                            |
| 4.            | How well did the teacher prepa                 | re for class?                                                                                                                                                        |
|               | Thoroughly Satisfactorily Pour                 | orly D Indifferently                                                                                                                                                 |
| 5.            | · · · · ·                                      |                                                                                                                                                                      |
|               | How helpful was the teacher in                 | advising?                                                                                                                                                            |
| <u> </u>      | Helpful 🗆 Unhelpful 🗆 Sometime                 | s helpful 🗆 Sometimes unhelpful                                                                                                                                      |
| 6.            | Was the teacher?                               |                                                                                                                                                                      |
| • 1           | Courteous Rude Indifferent                     | Strict                                                                                                                                                               |
|               |                                                |                                                                                                                                                                      |
| 7.            | Was there any opportunity for                  | personal interaction with teacher?                                                                                                                                   |
|               | Yes To some external Nil                       | Cannot say                                                                                                                                                           |
| 8.            |                                                |                                                                                                                                                                      |
|               | Was there any opportunity for s                | small group work?                                                                                                                                                    |
|               |                                                | umot say                                                                                                                                                             |
| 9.            | Were outsider experts invited to               | address vou?                                                                                                                                                         |
|               | Ves Rarely None Frequent                       | y                                                                                                                                                                    |
|               |                                                |                                                                                                                                                                      |
| 10.           | The you visit manageres, raboral               | ories, banks and outside universities?                                                                                                                               |
|               | □ Yes, frequently □ Some times □ N             | lo 🛛 Yes, rarely                                                                                                                                                     |
| \ <b>/)</b> 4 | albal - a the                                  | Anality ?                                                                                                                                                            |
| 1             | under - Content                                | quality is excellant, on<br>bleaching.                                                                                                                               |
|               | t hopping to                                   | 5 teaching                                                                                                                                                           |
|               |                                                |                                                                                                                                                                      |
|               |                                                | a Ashok Prauma                                                                                                                                                       |
|               |                                                |                                                                                                                                                                      |
|               |                                                | (Dr. Ashok Praulic<br>Professor & Head<br>Professor & Head                                                                                                           |
|               | •                                              | (Ur. As Professor & Mean<br>Professor & Mean<br>SoS in Anthropolog<br>SoS in Anthropolog<br>SoS in Anthropolog<br>Pt. Ravishankar Shukla U<br>Pt. Ravishankar (C.G.) |