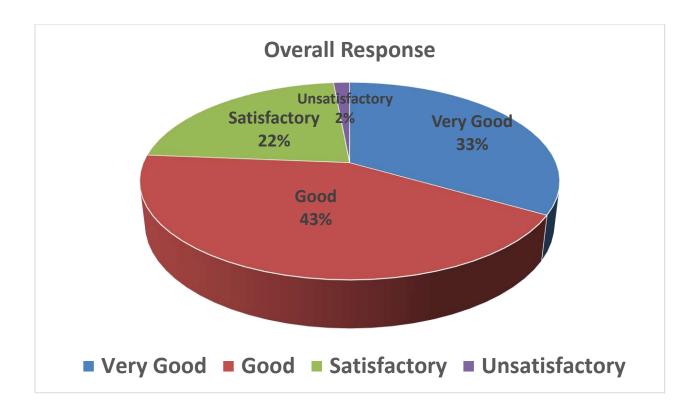

#### Faculty D

| Que.       | V.G   | Good  | Sat   | Unsat | Total |
|------------|-------|-------|-------|-------|-------|
| 1          | 11    | 7     | 7     | 0     | 25    |
| 2          | 7     | 10    | 7     | 0     | 24    |
| 3          | 10    | 9     | 5     | 0     | 24    |
| 4          | 7     | 11    | 6     | 1     | 25    |
| 5          | 10    | 9     | 6     | 0     | 25    |
| 6          | 6     | 10    | 8     | 0     | 24    |
| 7          | 10    | 8     | 5     | 2     | 25    |
| 8          | 6     | 15    | 4     | 0     | 25    |
| 9          | 11    | 9     | 5     | 0     | 25    |
| Total      | 78    | 88    | 53    | 3     | 222   |
| 6 Response | 35.14 | 39.64 | 23.87 | 1.35  | 100   |