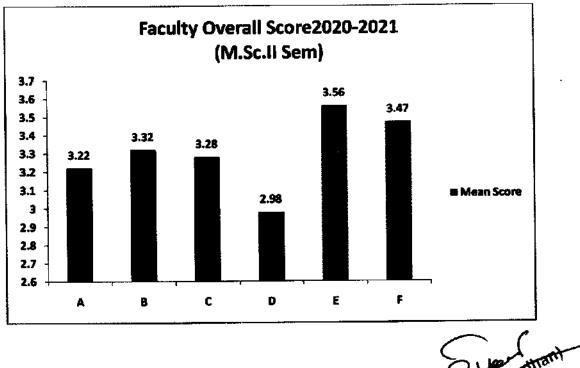

#### School of Studies in Anthropology Pt. Ravishankar Shukla University, Raipur Feedback Report Session 2020-2021

PL. Rav

Page 7 of 257

| Faculty Overall Score 2020-2021 (M.Sc. II Sem.) |            |  |  |  |
|-------------------------------------------------|------------|--|--|--|
| Faculty                                         | Mean Score |  |  |  |
| Α                                               | 3,22       |  |  |  |
| B                                               | 3.32       |  |  |  |
| c                                               | 3.28       |  |  |  |
| D                                               | 2.98       |  |  |  |
| E                                               | 3.56       |  |  |  |
| F                                               | 3.47       |  |  |  |

#### Feedback Report Session 2020-2021 (M.Sc. II Semester)

| Faculty                       | Mean Score |  |
|-------------------------------|------------|--|
| A (Dr. Ashok Pradhan)         | 3.22       |  |
| B (Dr. Jitendra Premi)        | 3.32       |  |
| C (Dr. Shailendra Kumar)      | 3.28       |  |
| D (Dr. Udita Kalyan)          | 2.98       |  |
| E (Dr. Laxminarayan Devangan) | 3.56       |  |
| F (Dr. Tulsi Rani)            | 3.47       |  |