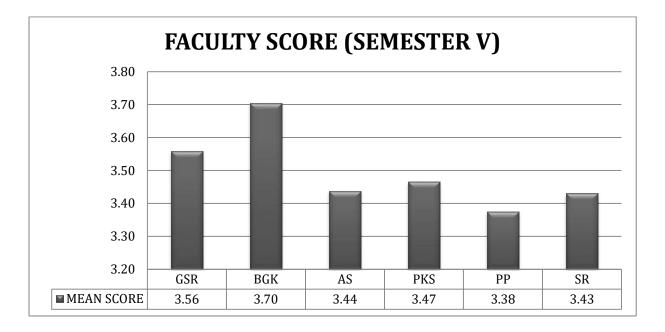

## Pt. Ravishankar Shukla University, Raipur (C.G.)

STUDENT FEEDBACK FOR COURSE AND FACULTY(2020-2021)

| FACULTY | MEAN SCORE |
|---------|------------|
| ST      | 3.67       |
| SM      | 3.48       |
| SN      | 3.57       |

| FACULTY | MEAN SCORE |
|---------|------------|
| ST      | 3.58       |
| SM      | 3.42       |
| SN      | 3.38       |

2021 S.O.S. in Electronics & Photonics o.u.o. in Electronics & Enotonics Pt. Ravishankar Shukla University RAIPUR (C.G.) 492 010