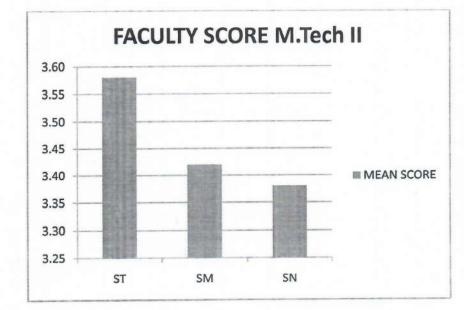

| FACULTY | MEAN SCORE |
|---------|------------|
| ST      | 3.58       |
| SM      | 3.42       |
| SN      | 3.38       |

2021 S.O.S. in Electronics & Photonics o.u.o. in Electronics & Enotonics Pt. Ravishankar Shukla University RAIPUR (C.G.) 492 010