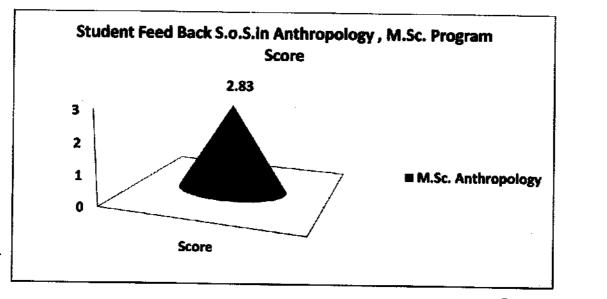

| M.Sc. Program Score |              |         |  |  |  |
|---------------------|--------------|---------|--|--|--|
| Course              | Subject      | Score   |  |  |  |
|                     |              | Sem. II |  |  |  |
| M.Sc.               | Anthropology | 2.83    |  |  |  |