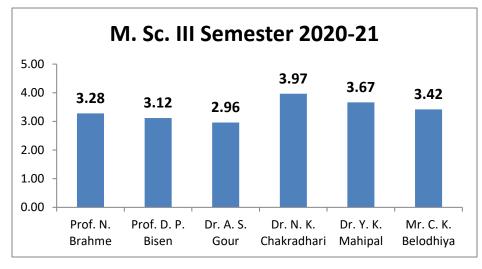

#### School of Studies in Anthropology Pt. Ravishankar Shukla University, Raipur Feedback Report Session 2020-2021

PL. Rav

Page 7 of 257

| Faculty Overall Score 2020-2021 (M.Sc. II Sem.) |            |  |  |  |
|-------------------------------------------------|------------|--|--|--|
| Faculty                                         | Mean Score |  |  |  |
| Α                                               | 3,22       |  |  |  |
| B                                               | 3.32       |  |  |  |
| c                                               | 3.28       |  |  |  |
| D                                               | 2.98       |  |  |  |
| E                                               | 3.56       |  |  |  |
| F                                               | 3.47       |  |  |  |

#### Feedback Report Session 2020-2021 (M.Sc. II Semester)

| Faculty                       | Mean Score |  |
|-------------------------------|------------|--|
| A (Dr. Ashok Pradhan)         | 3.22       |  |
| B (Dr. Jitendra Premi)        | 3.32       |  |
| C (Dr. Shailendra Kumar)      | 3.28       |  |
| D (Dr. Udita Kalyan)          | 2.98       |  |
| E (Dr. Laxminarayan Devangan) | 3.56       |  |
| F (Dr. Tulsi Rani)            | 3.47       |  |