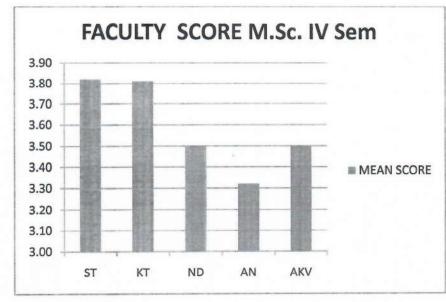

### **Faculty Feedback**

| FACULTY | MEAN SCORE |
|---------|------------|
| ST      | 3.82       |
| КТ      | 3.81       |
| ND      | 3.50       |
| AN      | 3.32       |
| AKV     | 3.50       |

| FACULTY | MEAN SCORE |
|---------|------------|
| ST      | 3.79       |
| КТ      | 3.75       |
| ND      | 3.34       |
| AN      | 3.25       |
| AKV     | 3.25       |

#### M.Sc. IV Sem

| FACULTY  | VGOOD | GOOD  | SAT   | UNSAT |
|----------|-------|-------|-------|-------|
| ST       | 84.44 | 13.33 | 2.22  | 0.00  |
| КТ       | 82.77 | 15.55 | 1.66  | 0.00  |
| ND 60.00 |       | 31.66 | 8.33  | 0.00  |
| AN       | 46.11 | 40.55 | 13.30 | 0.00  |
| AKV      | 52.77 | 45.00 | 2.20  | 0.00  |