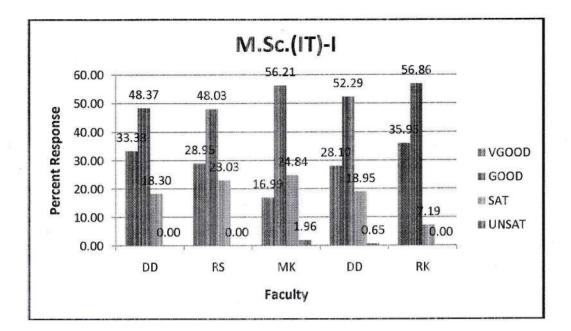

#### Abbreviations used

|     | NAMES OF              | FACU | LTY                |
|-----|-----------------------|------|--------------------|
| SK  | Dr. Sanjay Kumar      | DR   | Dhammpal Ramtake   |
| VKP | Dr. V. K. Patle       | RK   | Rubi Kambo         |
| DD  | Deepak Kumar Deshmukh | MC   | Manisha Chandrakar |
| RS  | Rahul Singh           | MK   | Mukesh Kashyap     |
| RP  | Ramakant Prasad       |      |                    |

No. of students participating -MCA(108); MSc(IT)(47)=Total (155) ; Total faculty members - Permanent(02), Contract(06).

| MCA |
|-----|
|-----|

M.Sc.(IT)

#### PERCENT RESPONSE TO FACULTY