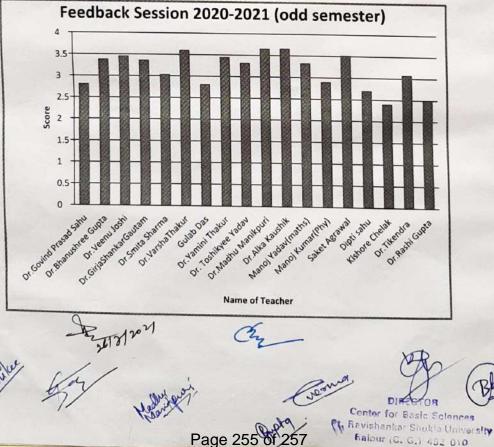

|
| Dr.Bhanushree Gupta   | 3.39  |         |
| Dr.Veenu Joshi        | 3.46  |         |
| Dr.GirjaShankarGautam | 3.37  |         |
| Dr.Smita Sharma       | 3.04  |         |
| Dr. Varsha Thakur     | 3.61  |         |
| Mr.Gulab Das          | 2.82  |         |
| Dr.Yamini Thakur      | 3.45  |         |
| Dr. Toshikyee Yadav   | 3.32  |         |
| Dr.Madhu Manikpuri    | 3.66  |         |
| Dr.Alka Kaushik       | 3.67  | Highest |
| Mr.Manoj Yadav(maths) | 3.33  |         |
| Mr.Manoj Kumar(Phy)   | 2.9   |         |
| Mr.Saket Agrawal      | 3.52  |         |
| Miss. Dipti sahu      | 2.71  |         |
| Kishore Chelak        | 2.41  | Lowest  |
| Dr.Tikendra           | 3.08  |         |
| Dr.Rashi Gupta        | 2.5   |         |

#### Feedback Session 2020-2021 (odd semester)



Faibur (C. G.) 492 010



| Course Content    | Score  |
|-------------------|--------|
| Biology           | 134.11 |
| Physics           | 144    |
| Mathematics       | 108.22 |
| Chemistry         | 160.22 |
| Computer          | 133    |
| Communicatio<br>n | 150    |
| Hindi             | 160    |

Joshitee

weather .

Og

.

2021 -26 DIHA

Center for Basic Sciences t. Revishenkar Sinkle University Raipur (C. G.) 492 010

Page 256 of 257

#### Feedback Analysis Report

The feedback has been taken from students for their respective courses and faculties. Suggestions and problems discussed in staff conncil meeting. Problem and suggestion have been resolved through proper discussion and actions were taken for betterment. In staff council meeting feedback of faculties and their perform