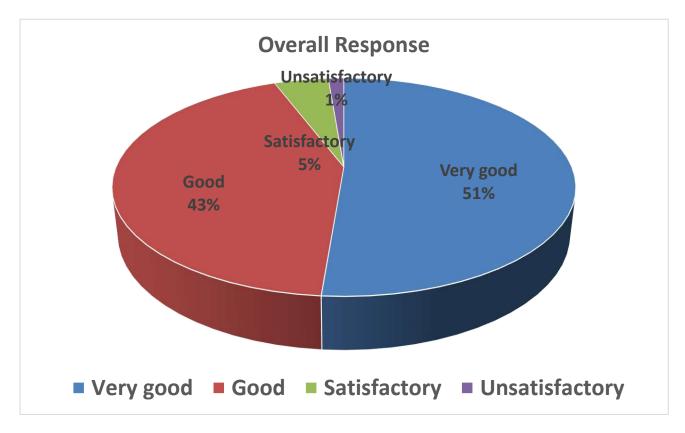

#### **Faculty B**

| Que.       | V.G            | Good     | Sat   | Unsat | Total                |
|------------|----------------|----------|-------|-------|----------------------|
| 1          | 26             | 2        | . 1   | 0     | 29                   |
| 2          | 1 <del>9</del> | <u>Ç</u> | 1     | 0     | 29                   |
| 3          | 15             | 10       | 4     | 0     | 29                   |
| 4          | 13             | 10       | 5     | 0     | 2 <del>9</del> · · · |
| 5          | 8              | 15       | 6     | 0     | 29                   |
| 6          | 11             | 10       | 5 S   | 3     | 29                   |
| 7          | 12             | 12       | 5     | 0     | 29                   |
| 8          | 7              | 15       | 7     | 0     | 29                   |
| 9          | 16             | 11       | 2     | 0     | 29                   |
| Total      | 127            | 94       | 37    | 3     | 261                  |
| % Response | 48.67          | 36.01    | 14.17 | 1.15  | 100                  |