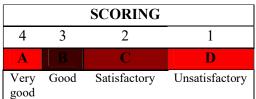

| SCORING      |      |              |                |
|--------------|------|--------------|----------------|
| 4            | 3    | 2            | 1              |
| A            | 0    | C C          | D              |
| Very<br>good | Good | Satisfactory | Unsatisfactory |