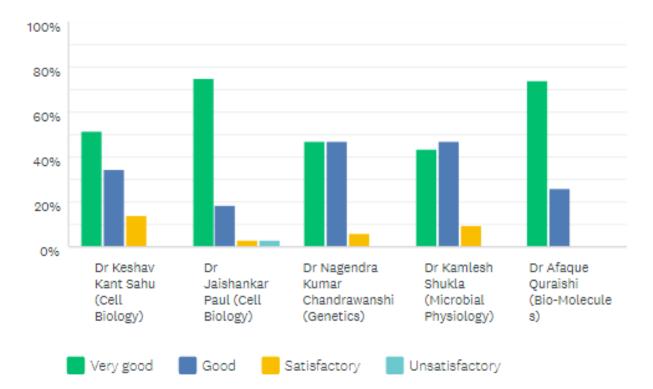

### **Overall rating by Students**

| Teachers                                      | Very good | Good   | Satisfactory | Unsatisfactory |
|-----------------------------------------------|-----------|--------|--------------|----------------|
| Dr Keshav Kant Sahu<br>(Cell Biology)         | 51.72%    | 34.48% | 13.79%       | 0.00%          |
| Dr Jaishankar Paul<br>(Cell Biology)          | 75.00%    | 18.75% | 3.13%        | 3.13%          |
| Dr Nagendra Kumar<br>Chandrawanshi (Genetics) | 46.88%    | 46.88% | 6.25%        | 0.00%          |
| Dr Kamlesh Shukla<br>(Microbial Physiology)   | 43.75%    | 46.88% | 9.38%        | 0.00%          |
| Dr Afaque Quraishi<br>(Bio Molecules)         | 74.19%    | 25.81% | 0.00%        | 0.00%          |

\* Details analysis sheet attached.