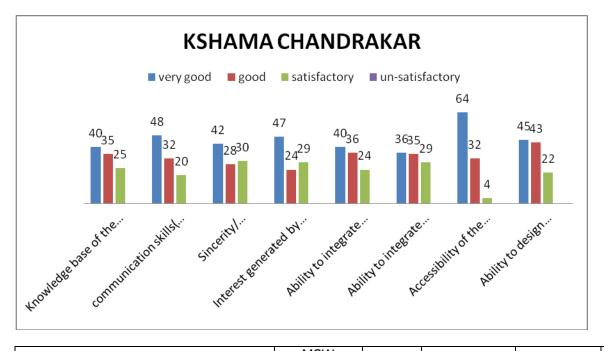

| Name of Faculty      | Code |  |
|----------------------|------|--|
| Dr. Kavita Thakur    | KT   |  |
| Dr. Sanjay Tiwari    | ST   |  |
| Dr. Anil Kumar Verma | AKV  |  |
| Ms. Neha Dewangan    | ND   |  |
| MS. Ankita           | AN   |  |
| Ms. Sweta Minj       | SM   |  |
| Mr. Samved Naik      | SN   |  |

1016h 20110/2021

HEAD S.O.S. in Electronics & Photonics Pt. Ravishankar Shukla University RAIPUR (C.G.) 492 010