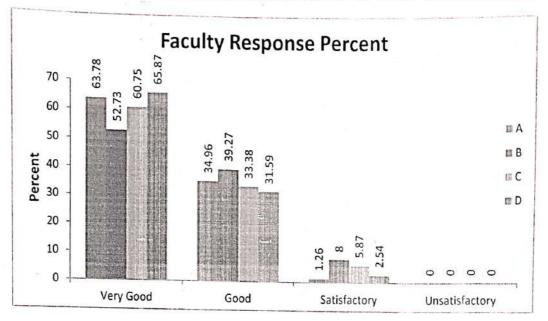

### School of Studies in Anthropology Pt. Ravishankar Shukla University, Raipur

Feedback Report Session 2020-2021 (M.Sc. II Semester) Faculty A

4 March

| Que.       | V.G   | Good  | Sat   | Unsat | Total |
|------------|-------|-------|-------|-------|-------|
| 1          | 21    | 6     | 1     | 1     | 29    |
| 2          | 16    | 11    | 1     | 1     | 29    |
| 3          | 12    | 13    | 4     | 0     | 29    |
| 4          | 6     | 16    | 7     | 0     | 29    |
| 5          | 9     | 11    | 9     | 0     | 29    |
| 6          | 9     | 14    | 6     | 0     | 29    |
| 7          | 17    | 8     | 4     | 0     | 29    |
| 8          | 7     | 14    | 7     | 1     | 29    |
| 9          | 13    | 11    | 4     | 1     | 29    |
| Total      | 110   | 104   | 43    | 4     | 261   |
| % Response | 42.14 | 39.85 | 16.47 | 1.54  | 100   |

#### **Faculty B**

| Que.       | V.G            | Good     | Sat   | Unsat | Total                |
|------------|----------------|----------|-------|-------|----------------------|
| 1          | 26             | 2        | . 1   | 0     | 29                   |
| 2          | 1 <del>9</del> | <u>Ç</u> | 1     | 0     | 29                   |
| 3          | 15             | 10       | 4     | 0     | 29                   |
| 4          | 13             | 10       | 5     | 0     | 2 <del>9</del> · · · |
| 5          | 8              | 15       | 6     | 0     | 29                   |
| 6          | 11             | 10       | 5 S   | 3     | 29                   |
| 7          | 12             | 12       | 5     | 0     | 29                   |
| 8          | 7              | 15       | 7     | 0     | 29                   |
| 9          | 16             | 11       | 2     | 0     | 29                   |
| Total      | 127            | 94       | 37    | 3     | 261                  |
| % Response | 48.67          | 36.01    | 14.17 | 1.15  | 100                  |

**Faculty C** 

| Que.       | V.G   | Good  | Sat  | Unsat     | Total |
|------------|-------|-------|------|-----------|-------|
| 1          | 23    | 4     | 2    | · 0       | 29    |
| 2          | 12    | 14    | 3    | 0         | 29    |
| 3          | 10    | 12    | 7    | 0         | 29    |
| 4          | 16    | 9     | 4    | 0         | 29    |
| 5          | 15    | 7     | 6    | 0         | 28    |
| 6          | 12    | 1.    | 7    | · 0 · · · | 29    |
| 7          | 10    | 12    | 7    | 0         | 29    |
| 8          | 9     | 13    | 6    | 0         | 28    |
| 9          | 13    | 9     | 6    | 0         | 28    |
| Total      | 120   | 90    | 48   | 0         | 258   |
| % Response | 46.51 | 34.89 | 18.6 | 0         | 100   |

#### Faculty D

| Que.       | V.G   | Good  | Sat   | Unsat | Total |
|------------|-------|-------|-------|-------|-------|
| 1          | 11    | 7     | 7     | 0     | 25    |
| 2          | 7     | 10    | 7     | 0     | 24    |
| 3          | 10    | 9     | 5     | 0     | 24    |
| 4          | 7     | 11    | 6     | 1     | 25    |
| 5          | 10    | 9     | 6     | 0     | 25    |
| 6          | 6     | 10    | 8     | 0     | 24    |
| 7          | 10    | 8     | 5     | 2     | 25    |
| 8          | 6     | 15    | 4     | 0     | 25    |
| 9          | 11    | 9     | 5     | 0     | 25    |
| Total      | 78    | 88    | 53    | 3     | 222   |
| 6 Response | 35.14 | 39.64 | 23.87 | 1.35  | 100   |

ín, Pt. Ravishankar Shukia University Raipur (C.G.) nok Pratead

·· --

| Percent response to faculty |       |       |       |       |  |  |
|-----------------------------|-------|-------|-------|-------|--|--|
| Faculty                     | V.G   | Good  | Sat   | Unsat |  |  |
| A                           | 42.14 | 39.85 | 16.47 | 1.54  |  |  |
| В                           | 48.67 | 36.01 | 14.17 | 1.15  |  |  |
| C                           | 46.51 | 34.89 | 18.6  | O     |  |  |
| D                           | 35.14 | 39.64 | 23.87 | 1.35  |  |  |
| E                           | 69.64 | 29.91 | 0     | 0.45  |  |  |
| F                           | 58.29 | 39.91 | 1.8   | 0     |  |  |

#### School of Studies in Anthropology Pt. Ravishankar Shukla University, Raipur

| Percent response to faculty |       |       |       |       |  |
|-----------------------------|-------|-------|-------|-------|--|
| Faculty                     | V.G   | Good  | Sat   | Unsat |  |
| A                           | 42.14 | 39.85 | 16.47 | 1.54  |  |
| B                           | 48.67 | 36.01 | 14.17 | 1.15  |  |
| с                           | 46.51 | 34.89 | 18.6  | 0     |  |
| D                           | 35.14 | 39.64 | 23.87 | 1.35  |  |
| E                           | 69.64 | 29.91 | 0     | 0.45  |  |
| F                           | 58.29 | 39.91 | 1.8   | 0     |  |