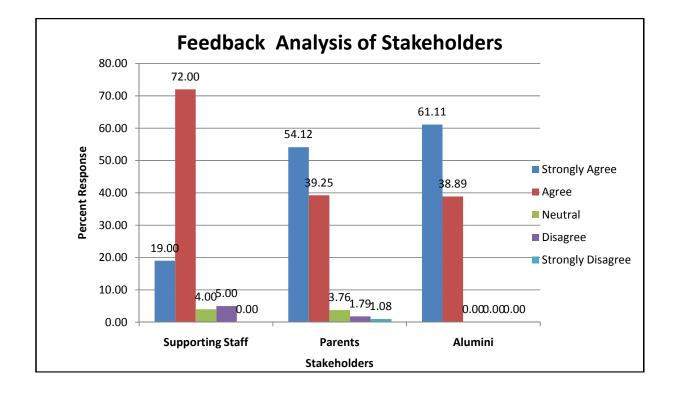

| PERCENT RESPONSE TO STAKEHOLDERS |
|----------------------------------|
|----------------------------------|

|                     | Strongly<br>Agree | Agree | Neutral | Disagree | Strongly<br>Disagree |
|---------------------|-------------------|-------|---------|----------|----------------------|
| Supporting<br>Staff | 10.00             | 72.00 | 4.00    | 5.00     | 0.00                 |
|                     | 19.00             | 72.00 | 4.00    | 5.00     | 0.00                 |
| Parents             | 54.12             | 39.25 | 3.76    | 1.79     | 1.08                 |
| Alumini             | 61.11             | 38.89 | 0.00    | 0.00     | 0.00                 |