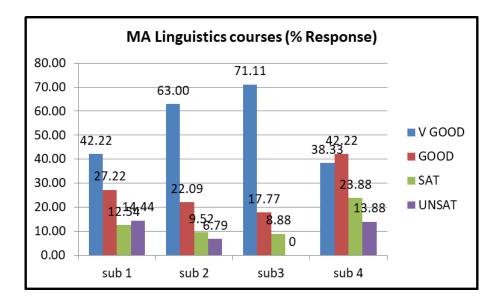

| M.Sc. Program Score |              |         |  |  |  |
|---------------------|--------------|---------|--|--|--|
| Course              | Subject      | Score   |  |  |  |
|                     |              | Sem. II |  |  |  |
| M.Sc.               | Anthropology | 2.83    |  |  |  |

-

| M.Sc. Course % Response |       |       |       |       |  |  |
|-------------------------|-------|-------|-------|-------|--|--|
|                         | V.G   | Good  | Sat   | Unsat |  |  |
| Subject                 | 25.29 | 39.47 | 29.11 | 6.13  |  |  |