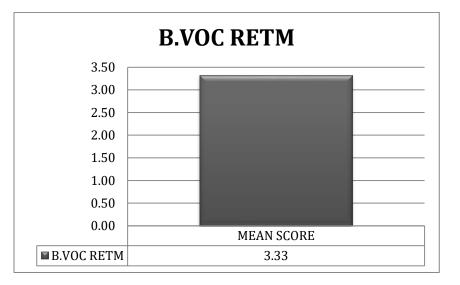

### Pt. Ravishankar Shukla University, Raipur (C.G.)

STUDENT FEEDBACK FOR COURSE AND FACULTY(2020-2021)

| SEMESTER  | MEAN SCORE |
|-----------|------------|
| Msc. II   | 3.21       |
| M.sc. IV  | 3.31       |
| M.Tech II | 3.2        |
| M.Tech IV | 3.33       |