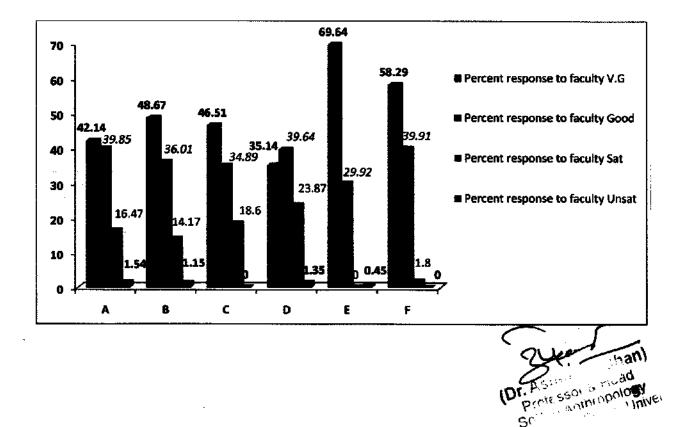

### School of Studies in Anthropology Pt. Ravishankar Shukla University, Raipur

Feedback Report Session 2020-2021 (M.Sc. II Semester) Faculty A

4 March

| Que.       | V.G   | Good  | Sat   | Unsat | Total |
|------------|-------|-------|-------|-------|-------|
| 1          | 21    | 6     | 1     | 1     | 29    |
| 2          | 16    | 11    | 1     | 1     | 29    |
| 3          | 12    | 13    | 4     | 0     | 29    |
| 4          | 6     | 16    | 7     | 0     | 29    |
| 5          | 9     | 11    | 9     | 0     | 29    |
| 6          | 9     | 14    | 6     | 0     | 29    |
| 7          | 17    | 8     | 4     | 0     | 29    |
| 8          | 7     | 14    | 7     | 1     | 29    |
| 9          | 13    | 11    | 4     | 1     | 29    |
| Total      | 110   | 104   | 43    | 4     | 261   |
| % Response | 42.14 | 39.85 | 16.47 | 1.54  | 100   |

#### **Faculty B**

| Que.       | V.G            | Good     | Sat   | Unsat | Total                |
|------------|----------------|----------|-------|-------|----------------------|
| 1          | 26             | 2        | . 1   | 0     | 29                   |
| 2          | 1 <del>9</del> | <u>Ç</u> | 1     | 0     | 29                   |
| 3          | 15             | 10       | 4     | 0     | 29                   |
| 4          | 13             | 10       | 5     | 0     | 2 <del>9</del> · · · |
| 5          | 8              | 15       | 6     | 0     | 29                   |
| 6          | 11             | 10       | 5 S   | 3     | 29                   |
| 7          | 12             | 12       | 5     | 0     | 29                   |
| 8          | 7              | 15       | 7     | 0     | 29                   |
| 9          | 16             | 11       | 2     | 0     | 29                   |
| Total      | 127            | 94       | 37    | 3     | 261                  |
| % Response | 48.67          | 36.01    | 14.17 | 1.15  | 100                  |

**Faculty C** 

| Que.       | V.G   | Good  | Sat  | Unsat     | Total |
|------------|-------|-------|------|-----------|-------|
| 1          | 23    | 4     | 2    | · 0       | 29    |
| 2          | 12    | 14    | 3    | 0         | 29    |
| 3          | 10    | 12    | 7    | 0         | 29    |
| 4          | 16    | 9     | 4    | 0         | 29    |
| 5          | 15    | 7     | 6    | 0         | 28    |
| 6          | 12    | 1.    | 7    | · 0 · · · | 29    |
| 7          | 10    | 12    | 7    | 0         | 29    |
| 8          | 9     | 13    | 6    | 0         | 28    |
| 9          | 13    | 9     | 6    | 0         | 28    |
| Total      | 120   | 90    | 48   | 0         | 258   |
| % Response | 46.51 | 34.89 | 18.6 | 0         | 100   |

#### Faculty D

| Que.       | V.G   | Good  | Sat   | Unsat | Total |
|------------|-------|-------|-------|-------|-------|
| 1          | 11    | 7     | 7     | 0     | 25    |
| 2          | 7     | 10    | 7     | 0     | 24    |
| 3          | 10    | 9     | 5     | 0     | 24    |
| 4          | 7     | 11    | 6     | 1     | 25    |
| 5          | 10    | 9     | 6     | 0     | 25    |
| 6          | 6     | 10    | 8     | 0     | 24    |
| 7          | 10    | 8     | 5     | 2     | 25    |
| 8          | 6     | 15    | 4     | 0     | 25    |
| 9          | 11    | 9     | 5     | 0     | 25    |
| Total      | 78    | 88    | 53    | 3     | 222   |
| 6 Response | 35.14 | 39.64 | 23.87 | 1.35  | 100   |

#### **Faculty E**

| Que.       | V.G   | Good  | Sat | Unsat | Total |
|------------|-------|-------|-----|-------|-------|
| 1          | 21    | 4     | 0   | 0     | 25    |
| 2          | 18    | 7     | 0   | 0     | 25    |
| 3          | 20    | 5     | 0   | 0     | 25    |
| 4          | 14    | 11    | 0   | 0     | 25    |
| 5          | 15    | 10    | 0   | 0     | 25    |
| 6          | 14    | 10    | 0   | 0     | 24    |
| 7          | 16    | 8     | 0   | 1     | 25    |
| 8          | 18    | 7     | 0   | 0     | 25    |
| 9          | 20    | 5     | 0   | 0     | 25    |
| Total      | 156   | 67    | 0   | 11    | 224   |
| % Response | 69.64 | 29.91 | 0   | 0.45  | 100   |

#### Faculty F

| Que.     | V.G   | Good  | 3at | Unsat | Total |
|----------|-------|-------|-----|-------|-------|
| 1        | 19    | 6     | 0   | 0     | 25    |
| 2        | 13    | 12    | 0   | 0     | 25    |
| 3        | 14    | 10    | 0   | 0     | 24    |
| 4        | 18    | 7     | 0   | 0     | 25    |
| 5        | 12    | 12    | 1   | 0     | 25    |
| 6        | 10    | 14    | 1   | 0     | 25    |
| 7        | 17    | 7     | 1   | 0     | 25    |
| 8        | 13    | 11    | 1   | 0     | 25    |
| 9        | 14    | 10    | 0   | 0     | 24    |
| Total    | 130   | 89    | 4   | 0     | 223   |
| Response | 58.29 | 39.91 | 1.8 | 0     | 100   |

ín, Pt. Ravishankar Shukia University Raipur (C.G.) nok Pratead

·· --

| Percent response to faculty |       |       |       |       |  |  |
|-----------------------------|-------|-------|-------|-------|--|--|
| Faculty                     | V.G   | Good  | Sat   | Unsat |  |  |
| A                           | 42.14 | 39.85 | 16.47 | 1.54  |  |  |
| В                           | 48.67 | 36.01 | 14.17 | 1.15  |  |  |
| C                           | 46.51 | 34.89 | 18.6  | O     |  |  |
| D                           | 35.14 | 39.64 | 23.87 | 1.35  |  |  |
| E                           | 69.64 | 29.91 | 0     | 0.45  |  |  |
| F                           | 58.29 | 39.91 | 1.8   | 0     |  |  |

#### School of Studies in Anthropology Pt. Ravishankar Shukla University, Raipur

| Percent response to faculty |       |       |       |       |  |
|-----------------------------|-------|-------|-------|-------|--|
| Faculty                     | V.G   | Good  | Sat   | Unsat |  |
| A                           | 42.14 | 39.85 | 16.47 | 1.54  |  |
| B                           | 48.67 | 36.01 | 14.17 | 1.15  |  |
| с                           | 46.51 | 34.89 | 18.6  | 0     |  |
| D                           | 35.14 | 39.64 | 23.87 | 1.35  |  |
| E                           | 69.64 | 29.91 | 0     | 0.45  |  |
| F                           | 58.29 | 39.91 | 1.8   | 0     |  |