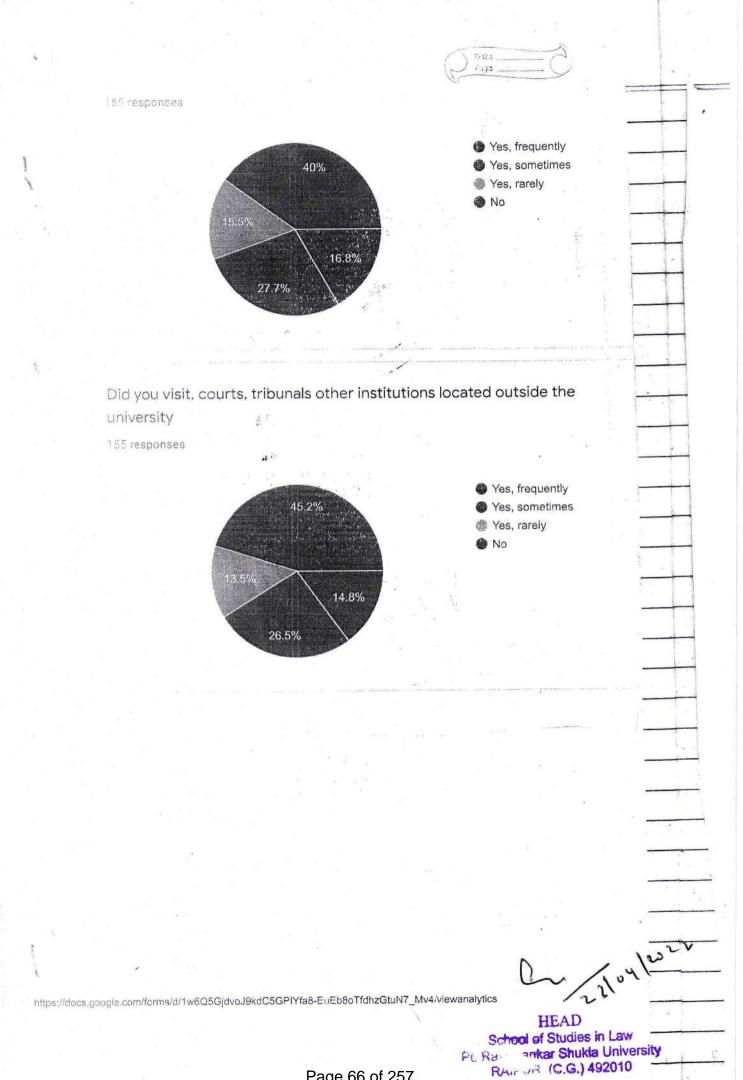

(Dr. Ashok Pradhan) Professor & Head SoS in Anthropology SoS in Anthropology Pt. Ravishankar Shukia University Raibur (C.G.)

1

......

.

I

|               | ame of the Department:<br>Questionnaire – 3 (1 | for final year students only)                                                                                                                                        |
|---------------|------------------------------------------------|----------------------------------------------------------------------------------------------------------------------------------------------------------------------|
| St            | udents' overall Evaluation of                  |                                                                                                                                                                      |
|               | ogram and Teaching                             |                                                                                                                                                                      |
| Na            | ame of the Teacher                             | Mr. Titendra Kumar Premi                                                                                                                                             |
|               | ourse/Program:                                 | MSC TV Sem                                                                                                                                                           |
| Ye            |                                                | 3021                                                                                                                                                                 |
| 1.            | Your background for benefitin                  | g from the course was                                                                                                                                                |
|               | More than adequate D Just adequa               | ate I Inadequate I Cannot say                                                                                                                                        |
|               |                                                |                                                                                                                                                                      |
| 2.            | the course conceptually u                      | fficult to understand?                                                                                                                                               |
|               | East Manageable D Difficult                    | U Very difficult                                                                                                                                                     |
| 3.            | Were you able to get the prescr                | ibad was diven                                                                                                                                                       |
|               | Easily With difficulty Not a                   | tall 🖸 With great difficulty                                                                                                                                         |
|               |                                                | The tribe giver unitivery                                                                                                                                            |
| 4.            | How well did the teacher prepa                 | re for class?                                                                                                                                                        |
|               | Thoroughly Satisfactorily Pour                 | orly D Indifferently                                                                                                                                                 |
| 5.            | · · · · ·                                      |                                                                                                                                                                      |
|               | How helpful was the teacher in                 | advising?                                                                                                                                                            |
| <u> </u>      | Helpful 🗆 Unhelpful 🗆 Sometime                 | s helpful 🗆 Sometimes unhelpful                                                                                                                                      |
| 6.            | Was the teacher?                               |                                                                                                                                                                      |
| • 1           | Courteous Rude Indifferent                     | Strict                                                                                                                                                               |
|               |                                                |                                                                                                                                                                      |
| 7.            | Was there any opportunity for                  | personal interaction with teacher?                                                                                                                                   |
|               | Yes To some external Nil                       | Cannot say                                                                                                                                                           |
| 8.            |                                                |                                                                                                                                                                      |
|               | Was there any opportunity for s                | small group work?                                                                                                                                                    |
|               |                                                | umot say                                                                                                                                                             |
| 9.            | Were outsider experts invited to               | address vou?                                                                                                                                                         |
|               | Ves Rarely None Frequent                       | y                                                                                                                                                                    |
|               |                                                |                                                                                                                                                                      |
| 10.           | The you visit manageres, raboral               | ories, banks and outside universities?                                                                                                                               |
|               | □ Yes, frequently □ Some times □ N             | lo 🛛 Yes, rarely                                                                                                                                                     |
| \ <b>/)</b> 4 | albal - a the                                  | Anality ?                                                                                                                                                            |
| 1             | under - Content                                | quality is excellant, on<br>bleaching.                                                                                                                               |
|               | t hopping to                                   | 5 teaching                                                                                                                                                           |
|               |                                                |                                                                                                                                                                      |
|               |                                                | a Ashok Prauma                                                                                                                                                       |
|               |                                                |                                                                                                                                                                      |
|               |                                                | (Dr. Ashok Praulic<br>Professor & Head<br>Professor & Head                                                                                                           |
|               | •                                              | (Ur. As Professor & Mean<br>Professor & Mean<br>SoS in Anthropolog<br>SoS in Anthropolog<br>SoS in Anthropolog<br>Pt. Ravishankar Shukla U<br>Pt. Ravishankar (C.G.) |