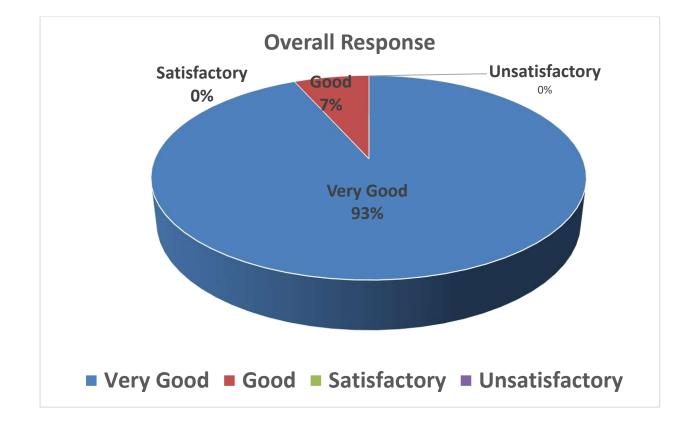

#### Faculty D

| Que.       | V.G   | Good  | Sat   | Unsat | Total |
|------------|-------|-------|-------|-------|-------|
| 1          | 11    | 7     | 7     | 0     | 25    |
| 2          | 7     | 10    | 7     | 0     | 24    |
| 3          | 10    | 9     | 5     | 0     | 24    |
| 4          | 7     | 11    | 6     | 1     | 25    |
| 5          | 10    | 9     | 6     | 0     | 25    |
| 6          | 6     | 10    | 8     | 0     | 24    |
| 7          | 10    | 8     | 5     | 2     | 25    |
| 8          | 6     | 15    | 4     | 0     | 25    |
| 9          | 11    | 9     | 5     | 0     | 25    |
| Total      | 78    | 88    | 53    | 3     | 222   |
| 6 Response | 35.14 | 39.64 | 23.87 | 1.35  | 100   |

#### **Faculty E**

| Que.       | V.G   | Good  | Sat | Unsat | Total |
|------------|-------|-------|-----|-------|-------|
| 1          | 21    | 4     | 0   | 0     | 25    |
| 2          | 18    | 7     | 0   | 0     | 25    |
| 3          | 20    | 5     | 0   | 0     | 25    |
| 4          | 14    | 11    | 0   | 0     | 25    |
| 5          | 15    | 10    | 0   | 0     | 25    |
| 6          | 14    | 10    | 0   | 0     | 24    |
| 7          | 16    | 8     | 0   | 1     | 25    |
| 8          | 18    | 7     | 0   | 0     | 25    |
| 9          | 20    | 5     | 0   | 0     | 25    |
| Total      | 156   | 67    | 0   | 11    | 224   |
| % Response | 69.64 | 29.91 | 0   | 0.45  | 100   |

#### Faculty F

| Que.     | V.G   | Good  | 3at | Unsat | Total |
|----------|-------|-------|-----|-------|-------|
| 1        | 19    | 6     | 0   | 0     | 25    |
| 2        | 13    | 12    | 0   | 0     | 25    |
| 3        | 14    | 10    | 0   | 0     | 24    |
| 4        | 18    | 7     | 0   | 0     | 25    |
| 5        | 12    | 12    | 1   | 0     | 25    |
| 6        | 10    | 14    | 1   | 0     | 25    |
| 7        | 17    | 7     | 1   | 0     | 25    |
| 8        | 13    | 11    | 1   | 0     | 25    |
| 9        | 14    | 10    | 0   | 0     | 24    |
| Total    | 130   | 89    | 4   | 0     | 223   |
| Response | 58.29 | 39.91 | 1.8 | 0     | 100   |

ín, Pt. Ravishankar Shukia University Raipur (C.G.) nok Pratead

·· --

| Percent response to faculty |       |       |       |       |  |  |
|-----------------------------|-------|-------|-------|-------|--|--|
| Faculty                     | V.G   | Good  | Sat   | Unsat |  |  |
| A                           | 42.14 | 39.85 | 16.47 | 1.54  |  |  |
| В                           | 48.67 | 36.01 | 14.17 | 1.15  |  |  |
| C                           | 46.51 | 34.89 | 18.6  | O     |  |  |
| D                           | 35.14 | 39.64 | 23.87 | 1.35  |  |  |
| E                           | 69.64 | 29.91 | 0     | 0.45  |  |  |
| F                           | 58.29 | 39.91 | 1.8   | 0     |  |  |

#### School of Studies in Anthropology Pt. Ravishankar Shukla University, Raipur

| Percent response to faculty |       |       |       |       |  |
|-----------------------------|-------|-------|-------|-------|--|
| Faculty                     | V.G   | Good  | Sat   | Unsat |  |
| A                           | 42.14 | 39.85 | 16.47 | 1.54  |  |
| B                           | 48.67 | 36.01 | 14.17 | 1.15  |  |
| с                           | 46.51 | 34.89 | 18.6  | 0     |  |
| D                           | 35.14 | 39.64 | 23.87 | 1.35  |  |
| E                           | 69.64 | 29.91 | 0     | 0.45  |  |
| F                           | 58.29 | 39.91 | 1.8   | 0     |  |