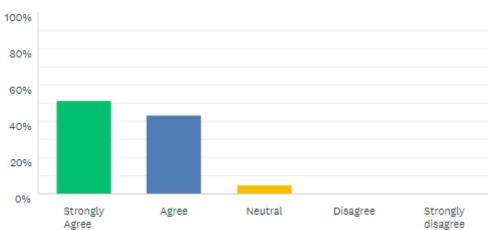

#### Remarks

|                |       | Parameters of Responses (%) |          |                   |                |
|----------------|-------|-----------------------------|----------|-------------------|----------------|
| Strongly agree | Agree | Neutral                     | Disagree | Strongly disagree | Total Response |
| 51.28          | 43.59 | 05.13                       | 00.00    | 00.00             | 39             |