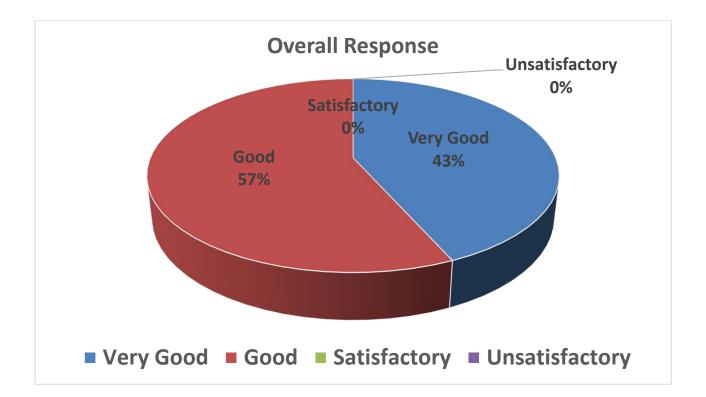

#### **Faculty B**

| Que.       | V.G            | Good     | Sat   | Unsat | Total                |
|------------|----------------|----------|-------|-------|----------------------|
| 1          | 26             | 2        | . 1   | 0     | 29                   |
| 2          | 1 <del>9</del> | <u>Ç</u> | 1     | 0     | 29                   |
| 3          | 15             | 10       | 4     | 0     | 29                   |
| 4          | 13             | 10       | 5     | 0     | 2 <del>9</del> · · · |
| 5          | 8              | 15       | 6     | 0     | 29                   |
| 6          | 11             | 10       | 5 S   | 3     | 29                   |
| 7          | 12             | 12       | 5     | 0     | 29                   |
| 8          | 7              | 15       | 7     | 0     | 29                   |
| 9          | 16             | 11       | 2     | 0     | 29                   |
| Total      | 127            | 94       | 37    | 3     | 261                  |
| % Response | 48.67          | 36.01    | 14.17 | 1.15  | 100                  |