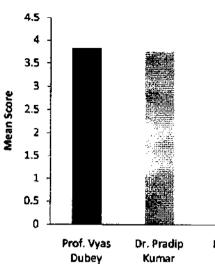

### **Faculty Feedback**

| FACULTY | MEAN SCORE |
|---------|------------|
| ST      | 3.82       |
| КТ      | 3.81       |
| ND      | 3.50       |
| AN      | 3.32       |
| AKV     | 3.50       |

| FACULTY | MEAN SCORE |
|---------|------------|
| ST      | 3.79       |
| КТ      | 3.75       |
| ND      | 3.34       |
| AN      | 3.25       |
| AKV     | 3.25       |