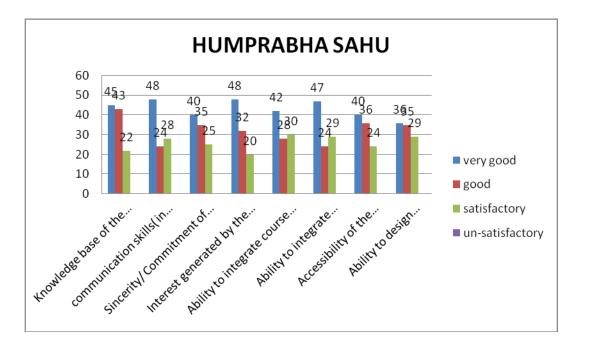

14100 PM

ļ

(Dr. Ashok Pradhan) Professor & Head SoS in Anthropology Pt. Ravishankat Shukla University Raipur (C.G.)

÷.,,

|          | Pt. Ravishankar Shukla University, Raipur                                         |  |  |  |  |  |  |
|----------|-----------------------------------------------------------------------------------|--|--|--|--|--|--|
| Na       | Name of the Department: Andhao pology                                             |  |  |  |  |  |  |
|          | Ouestionnaire $-2^{j0}$                                                           |  |  |  |  |  |  |
| Stu      | dent Feedback on Teachers (Separate for each Teacher, Please give only for those  |  |  |  |  |  |  |
|          | thers who have taught you in this semester)                                       |  |  |  |  |  |  |
| Na       | ne of the Teacher: Prachase sir                                                   |  |  |  |  |  |  |
| Na       | ne of the Course Taught: Alostonistic S                                           |  |  |  |  |  |  |
|          |                                                                                   |  |  |  |  |  |  |
| 1.       | Knowledge base of the teacher (as perceived by you)                               |  |  |  |  |  |  |
|          | 2 Very good Good Satisfactory Unsatisfactory                                      |  |  |  |  |  |  |
| _        |                                                                                   |  |  |  |  |  |  |
| 2.       | Communication skills (in terms of articulation and comprehensibility)             |  |  |  |  |  |  |
| ļ        | PVery good D Good D Satisfactory D Unsatisfactory                                 |  |  |  |  |  |  |
| 3.       |                                                                                   |  |  |  |  |  |  |
|          | Sincerity / Commitment of the teacher                                             |  |  |  |  |  |  |
| ļ        | Carly good Carlo Setisfactory Carls Setisfactory                                  |  |  |  |  |  |  |
| 4        |                                                                                   |  |  |  |  |  |  |
| <b></b>  | Interest generated by the teacher                                                 |  |  |  |  |  |  |
|          |                                                                                   |  |  |  |  |  |  |
| 5        | Ability to integrate course material with environment / other issues, to          |  |  |  |  |  |  |
|          | provide a broader perspective                                                     |  |  |  |  |  |  |
| <u></u>  | Very good C Good C Satisfactory C Unsatisfactory                                  |  |  |  |  |  |  |
| <u> </u> |                                                                                   |  |  |  |  |  |  |
| 6.       | Ability to integrate content with other courses                                   |  |  |  |  |  |  |
|          | Very good Good Satisfactory Unsatisfactory                                        |  |  |  |  |  |  |
| <u></u>  |                                                                                   |  |  |  |  |  |  |
| 7.       | Accessibility of the teacher in and out of the class (include availability of the |  |  |  |  |  |  |
|          | teacher to motivate further study and discussion outside class)                   |  |  |  |  |  |  |
|          | Very good Good Satisfactory Unsatisfactory                                        |  |  |  |  |  |  |
| <b>F</b> |                                                                                   |  |  |  |  |  |  |
| 8.       | Ability to design quizzes / tests / assignment / examination and projects to      |  |  |  |  |  |  |
| 1        | evaluate students anderstanding of the course                                     |  |  |  |  |  |  |
|          | Very good Z Good C Satisfactory C Unsatisfactory                                  |  |  |  |  |  |  |
|          |                                                                                   |  |  |  |  |  |  |
| 9.       | Overall rating                                                                    |  |  |  |  |  |  |
|          | Very good, Good D Satisfactory D Unsatisfactory                                   |  |  |  |  |  |  |