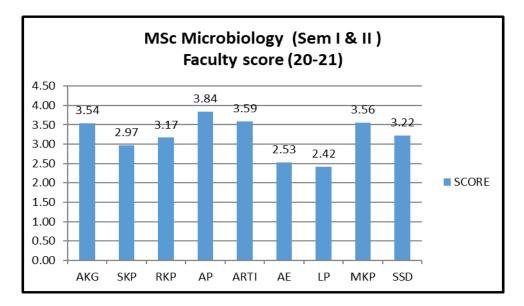

---|----------------|
|                    |         |                    | Very Good | Good   | Satisfactory  | Unsatisfactory |
| Microbiology       | &       | 8                  | 50        | 12.5   | 37.5          | 0              |
|                    | III &IV | 3                  | 0         | 33.3   | 66.7          | 0              |
| Bioscience         | &       | 12                 | 9.1       | 72.7   | 0             | 18.2           |
|                    | III &IV | 8                  | 12.5      | 12.5   | 37.5          | 37.5           |
| Biochemistry       | &       | 11                 | 36.4      | 45.5   | 9.1           | 9.1            |
|                    | III &IV | 8                  | 0         | 62.5   | 37.5          | 0              |

## MSC MICROBIOLOGY



## MSc. Microbiology (SemI &II) : Student percent response to faculty

| FACULTY | TOTAL<br>RESPONSES |           | % RESP | PONSE OF STUDEN | rs             |
|---------|--------------------|-----------|--------|-----------------|----------------|
|         |                    | Very Good | Good   | Satisfactory    | Unsatisfactory |
| AKG     | 6                  | 66.7      | 33.3   | 0               | 0              |
| SKP     | 5                  | 50        | 25     | 0               | 25             |
| RKP     | 4                  | 25        | 75     | 0               | 0              |
| AP      | 5                  | 80        | 20     | 0               | 0              |
| ARTI    | 6                  | 50        | 50     | 0               | 0              |
| AE      | 5