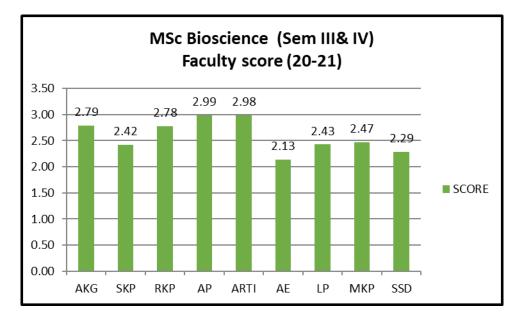

### Pt. Ravishankar Shukla University, Raipur (C.G.)

STUDENT FEEDBACK FOR COURSE AND FACULTY(2020-2021)

| SEMESTER  | MEAN SCORE |
|-----------|------------|
| Msc. II   | 3.21       |
| M.sc. IV  | 3.31       |
| M.Tech II | 3.2        |
| M.Tech IV | 3.33       |

### **Percentage Response to Course**

**Course Feedback** 

Page 37 of 257

### STUDENT FEEDBACK FOR COURSE AND FACULTY(2020-2021)

| SEMESTER  | VGOOD | GOOD  | SAT   | UNSAT |  |  |
|-----------|-------|-------|-------|-------|--|--|
| Msc. II   | 34.20 | 51.85 | 12.96 | 0.46  |  |  |
| M.sc. IV  | 38.33 | 54.44 | 6.66  | 0.50  |  |  |
| M.Tech II | 40.00 | 40.00 | 20.00 | 0.00  |  |  |
| M.Tech IV | 51.85 | 29.62 | 18.51 |       |  |  |