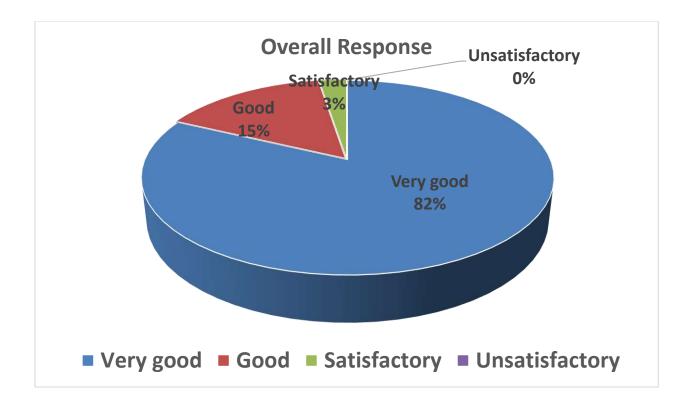

#### Remarks

| Parameters of Responses (%) |       |              |                |                       |  |
|-----------------------------|-------|--------------|----------------|-----------------------|--|
| Very Good                   | Good  | Satisfactory | Unsatisfactory | <b>Total Response</b> |  |
| 24.00                       | 72.00 | 04.00        | 00.00          | 25.00                 |  |