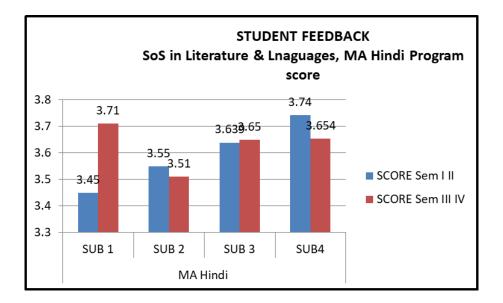

| M.Sc. Program Score |              |         |  |  |  |
|---------------------|--------------|---------|--|--|--|
| Course              | Subject      | Score   |  |  |  |
|                     |              | Sem. II |  |  |  |
| M.Sc.               | Anthropology | 2.83    |  |  |  |