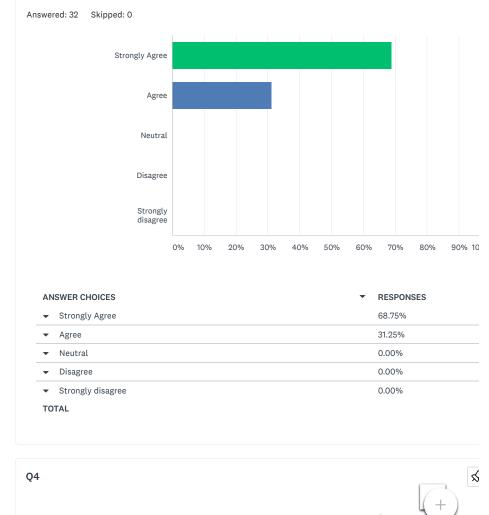

#### **Overall rating by Students**

#### Remarks

| Parameters of Responses (%) |       |              |                |                |  |
|-----------------------------|-------|--------------|----------------|----------------|--|
| Very Good                   | Good  | Satisfactory | Unsatisfactory | Total Response |  |
| 25.00                       | 68.75 | 06.25        | 00.00          | 32.00          |  |