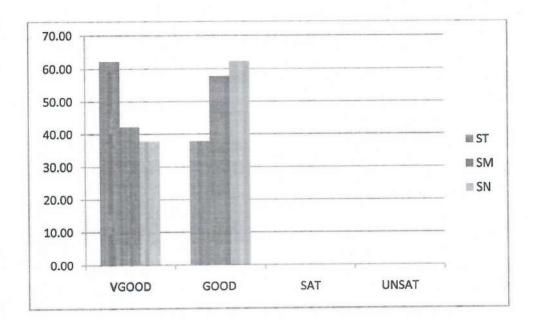

### STUDENT FEEDBACK FOR COURSE AND FACULTY(2020-2021)

M.Sc. II Sem

| FACULTY  | VGOOD | GOOD  | SAT   | UNSAT |  |  |
|----------|-------|-------|-------|-------|--|--|
| ST       | 80.09 | 19.44 | 0.46  | 0.00  |  |  |
| КТ       | 75.46 | 24.53 | 0.00  | 0.00  |  |  |
| ND 43.05 |       | 50.00 | 6.94  | 0.00  |  |  |
| AN       | 41.20 | 45.37 | 1.11  | 2.31  |  |  |
| AKV      | 37.50 | 50.92 | 11.57 | 0.00  |  |  |

M.Tech IV Sem

| FACULTY  | VGOOD | SAT   | UNSA' |      |  |  |
|----------|-------|-------|-------|------|--|--|
|          |       | 31.48 | 0.00  | 0.00 |  |  |
| SM 55.55 |       | 37.03 | 7.40  | 0.00 |  |  |
| SN       | 62.96 | 31.48 | 5.55  | 0.00 |  |  |