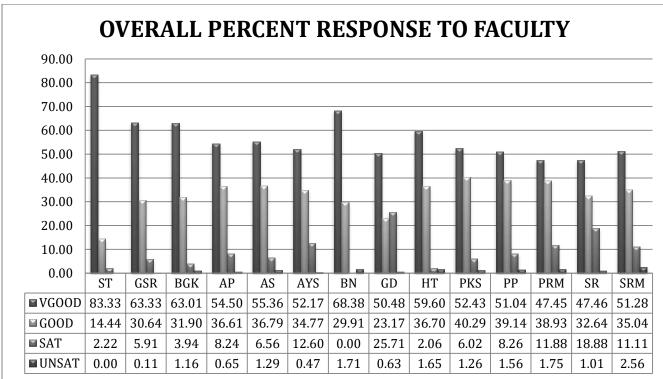

---|----------|---------|
|        |          |         |

| Faculty           | Mean<br>Score |
|-------------------|---------------|
| Prof. Vyas Dubey  | 3.83          |
| Dr. Pradip Kumar  |               |
| Chourasia         | 3.76          |
| Dr. Jaya Rathor   | 3.68          |
| Miss Yeesha Verma | 3.6           |





Kumar Rathor Choursia Miss Yeesha Verma

- <u>-</u> -

Faculty



3

۸.



Above results shown to all faculty members and requested them to improve their teaching.

PROFESSOR & HEAD School of Studies in Statistics PLENVISIONER: Stukia University RANVA (O. G.)



### **STUDENT FEEDBACK FOR COURSE & FACULTY (2020-21)**

### **COURSE FEEDBACK**



### PERCENT RESPONSE TO COURSE





### FACULTY FEEDBACK



















### PERCENT RESPONSE TO FACULTY



















### ABBREVIATIONS USED

| NAME OF FACULTIES |   |                            |     |   |                        |
|-------------------|---|----------------------------|-----|---|------------------------|
| ST                | : | Prof. Sanjay Tiwari        | НТ  | : | Mrs. Harsha Tiwari     |
| GSR               | : | Mr. Gajendra Singh Rathore | PKS | : | Mr. Pawan Kumar Sahu   |
| BGK               | : | Mr. B.Gopal Krishna        | РР  | : | Mrs. Prateek Pratyasha |
| AYS               | : | Ms. Aayushi Sharma         | PRM | : | Mr. Pusprai Mishra     |
| AP                | : | Dr. Alka Panda             | BN  | : | Dr. Basumati Nadig     |
| GD                | : | Mr. Gulab Das              | SR  | : | Mr. Sandeep Rana       |
| AS                | : | Mr. Amrit Shende