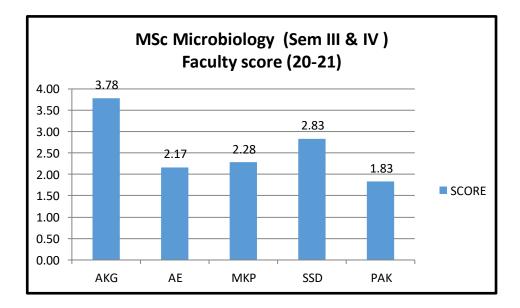

AKG     | 6                  | 66.7      | 33.3   | 0               | 0              |
| SKP     | 5                  | 50        | 25     | 0               | 25             |
| RKP     | 4                  | 25        | 75     | 0               | 0              |
| AP      | 5                  | 80        | 20     | 0               | 0              |
| ARTI    | 6                  | 50        | 50     | 0               | 0              |
| AE      | 5                  | 0         | 80     | 0               | 20             |
| LP      | 5                  | 40        | 20     | 0               | 40             |
| МКР     | 5                  | 80        | 20     | 0               | 0              |
| SSD     | 7                  | 71.4      | 14.3   | 0               | 14.3           |



MSc. Microbiology (SemIII&IV) : Student percent response to faculty

| FACULTY | TOTAL<br>RESPONSES |           | % RESPONSE ( | OF STUDENTS  |                |
|---------|--------------------|-----------|--------------|--------------|----------------|
|         |                    | Very Good | Good         | Satisfactory | Unsatisfactory |
| AKG     | 2                  | 100       |              |              |                |
| AE      | 2                  | 0         | 50           | 50           | 0              |
| МКР     | 2                  | 0         | 50           | 50           | 0              |
| SSD     | 2                  | 0         | 100          | 0            | 0              |
| РАК     | 2                  | 0         | 50           | 0            | 50