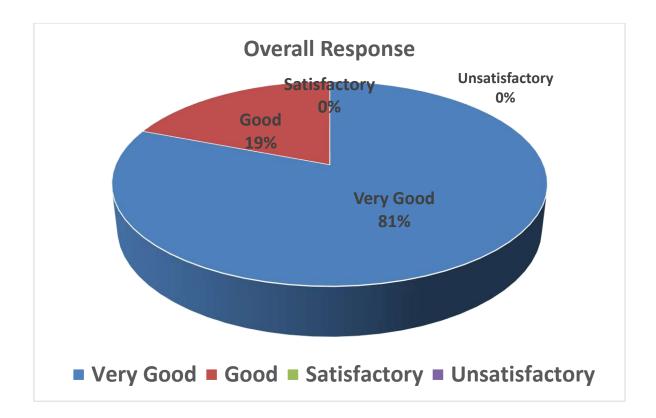

#### Faculty F

| Que.     | V.G   | Good  | 3at | Unsat | Total |
|----------|-------|-------|-----|-------|-------|
| 1        | 19    | 6     | 0   | 0     | 25    |
| 2        | 13    | 12    | 0   | 0     | 25    |
| 3        | 14    | 10    | 0   | 0     | 24    |
| 4        | 18    | 7     | 0   | 0     | 25    |
| 5        | 12    | 12    | 1   | 0     | 25    |
| 6        | 10    | 14    | 1   | 0     | 25    |
| 7        | 17    | 7     | 1   | 0     | 25    |
| 8        | 13    | 11    | 1   | 0     | 25    |
| 9        | 14    | 10    | 0   | 0     | 24    |
| Total    | 130   | 89    | 4   | 0     | 223   |
| Response | 58.29 | 39.91 | 1.8 | 0     | 100   |