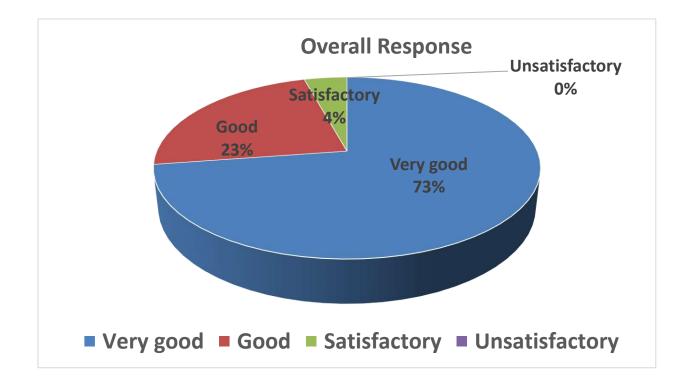

#### Remarks

| Parameters of Responses (%) |       |              |                |                |  |
|-----------------------------|-------|--------------|----------------|----------------|--|
| Very Good                   | Good  | Satisfactory | Unsatisfactory | Total Response |  |
| 25.00                       | 68.75 | 06.25        | 00.00          | 32.00          |  |