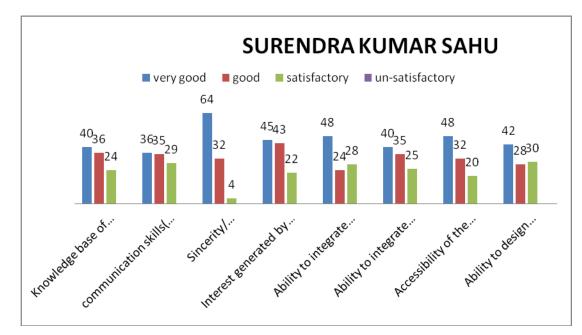

| Name of Faculty      | Code |  |
|----------------------|------|--|
| Dr. Kavita Thakur    | KT   |  |
| Dr. Sanjay Tiwari    | ST   |  |
| Dr. Anil Kumar Verma | AKV  |  |
| Ms. Neha Dewangan    | ND   |  |
| MS. Ankita           | AN   |  |
| Ms. Sweta Minj       | SM   |  |
| Mr. Samved Naik      | SN   |  |

1016h 20110/2021

HEAD S.O.S. in Electronics & Photonics Pt. Ravishankar Shukla University RAIPUR (C.G.) 492 010