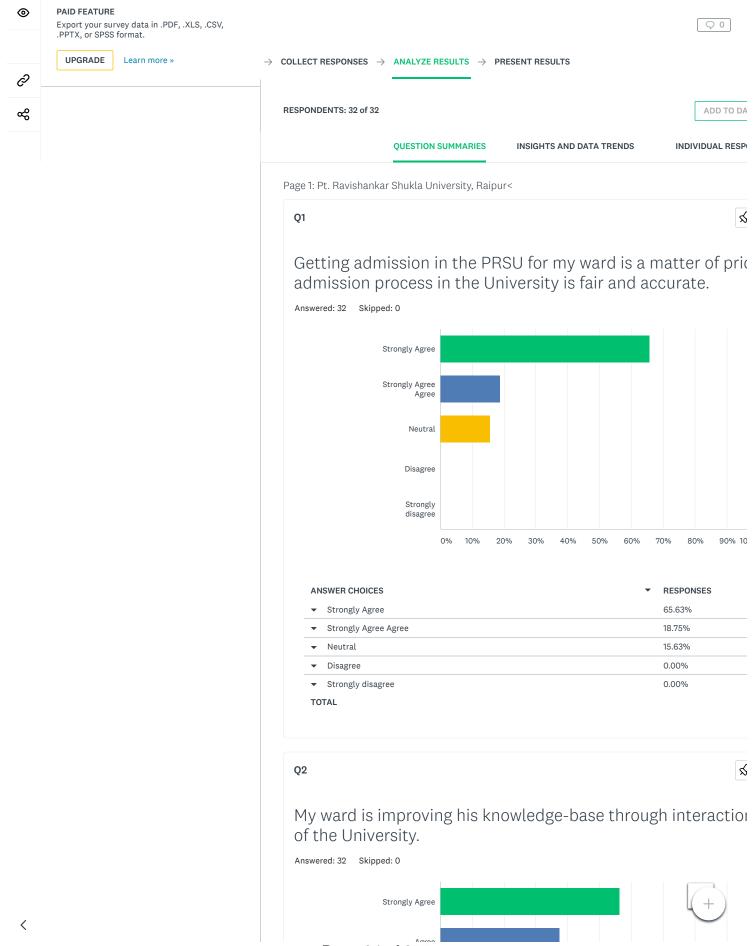

### F. Feedback Inventory for Parents Feedback from Parents, Session June 2020-2021

Getting admission to the University for my ward is a matter of pride for me (Based on).

#### Remarks

|                |       | Parameters of Responses (%) |          |                   |                       |
|----------------|-------|-----------------------------|----------|-------------------|-----------------------|
| Strongly Agree | Agree | Neutral                     | Disagree | Strongly disagree | <b>Total Response</b> |
| 28.21          | 58.97 | 12.82                       | 00.00    | 00.00             | 39                    |