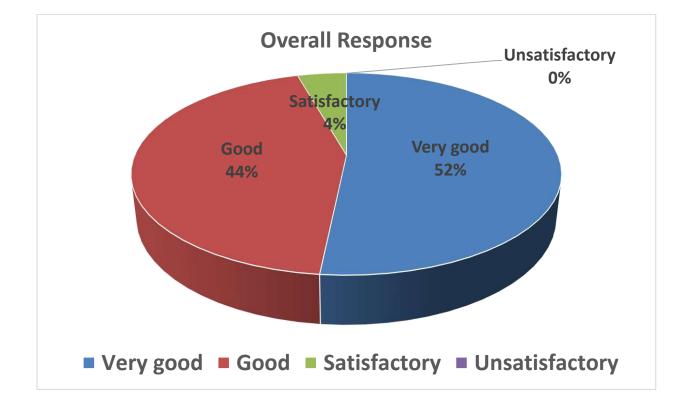

### Pt. Ravishankar Shukla University, Raipur (C.G.)

STUDENT FEEDBACK FOR COURSE AND FACULTY(2020-2021)

| SEMESTER  | MEAN SCORE |
|-----------|------------|
| Msc. II   | 3.21       |
| M.sc. IV  | 3.31       |
| M.Tech II | 3.2        |
| M.Tech IV | 3.33       |

### STUDENT FEEDBACK FOR COURSE AND FACULTY(2020-2021)

| SEMESTER  | VGOOD | GOOD  | SAT   | UNSAT |  |  |
|-----------|-------|-------|-------|-------|--|--|
| Msc. II   | 34.20 | 51.85 | 12.96 | 0.46  |  |  |
| M.sc. IV  | 38.33 | 54.44 | 6.66  | 0.50  |  |  |
| M.Tech II | 40.00 | 40.00 | 20.00 | 0.00  |  |  |
| M.Tech IV | 51.85 | 29.62 | 18.51 |       |  |  |