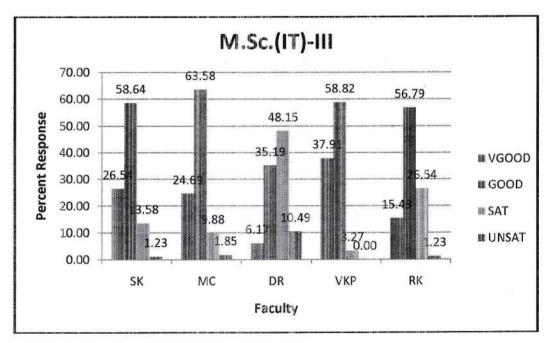

#### Abbreviations used

|     | NAMES OF              | FACU | LTY                |
|-----|-----------------------|------|--------------------|
| SK  | Dr. Sanjay Kumar      | DR   | Dhammpal Ramtake   |
| VKP | Dr. V. K. Patle       | RK   | Rubi Kambo         |
| DD  | Deepak Kumar Deshmukh | MC   | Manisha Chandrakar |
| RS  | Rahul Singh           | MK   | Mukesh Kashyap     |
| RP  | Ramakant Prasad       |      |                    |

No. of students participating -MCA(108); MSc(IT)(47)=Total (155) ; Total faculty members - Permanent(02), Contract(06).

| MCA |
|-----|
|-----|

M.Sc.(IT)

#### PERCENT RESPONSE TO FACULTY