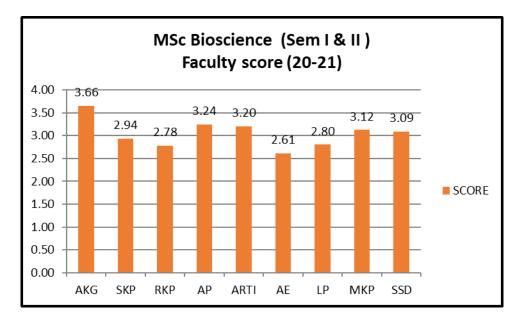

### Pt. Ravishankar Shukla University, Raipur (C.G.)

STUDENT FEEDBACK FOR COURSE AND FACULTY(2020-2021)

| SEMESTER  | MEAN SCORE |
|-----------|------------|
| Msc. II   | 3.21       |
| M.sc. IV  | 3.31       |
| M.Tech II | 3.2        |
| M.Tech IV | 3.33       |

### **Percentage Response to Course**

**Course Feedback** 

Page 37 of 257

### STUDENT FEEDBACK FOR COURSE AND FACULTY(2020-2021)

| SEMESTER  | VGOOD | GOOD  | SAT   | UNSAT |  |  |
|-----------|-------|-------|-------|-------|--|--|
| Msc. II   | 34.20 | 51.85 | 12.96 | 0.46  |  |  |
| M.sc. IV  | 38.33 | 54.44 | 6.66  | 0.50  |  |  |
| M.Tech II | 40.00 | 40.00 | 20.00 | 0.00  |  |  |
| M.Tech IV | 51.85 | 29.62 | 18.51 |       |  |  |