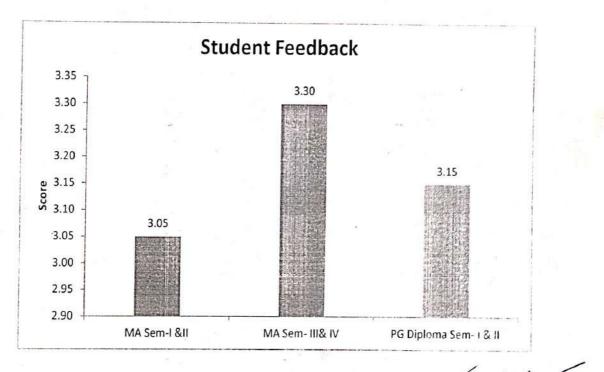

### Pt. Ravishankar Shukla University, Raipur (C.G.)

STUDENT FEEDBACK FOR COURSE AND FACULTY(2020-2021)

| SEMESTER  | MEAN SCORE |
|-----------|------------|
| Msc. II   | 3.21       |
| M.sc. IV  | 3.31       |
| M.Tech II | 3.2        |
| M.Tech IV | 3.33       |