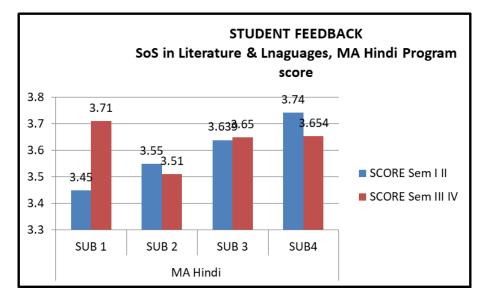

|                           |
|---------|------------------------|----|---------------------------|
| 1       | Prof. Shail Sharma     | 8  | Dr. Kaustubh Mani Dwivedi |
| 2       | Dr. Madhulata Bara     | 9  | Dr. Sharda Singh          |
| 3       | Dr. Girajashakar Gutam | 10 | Miss Shubhchi Pandey      |
| 4       | Dr. Smita Sharma       |    |                           |
| 5       | Dr. Mrinalini Karmoker |    |                           |
| 6       | Dr. Sonal Mishra       |    |                           |
| 7       | Dr. Arti Pathak        |    |                           |



No. of students participating –MA Linguistics (07); MA Hindi (16);MA English (58); MA Chhattisgarhi (65) = Total 146;Total faculty members[Permanent(04) & Guest Faculty (10)]=14











































# PERCENT RESPONSE TO FACULTY

# MA. Linguistics I, II semester

| FACULTY | VGOOD | GOOD  | SAT   | UNSAT |
|---------|-------|-------|-------|-------|
| Α       | 46.66 | 31.11 | 13.11 | 8.88  |
| В       | 57.77 | 24.44 | 11.11 | 6.66  |
| С       | 55.55 | 28.88 | 8.88  | 6.66  |

D

1 \*

71.11 17.77 8.88

#### 0

# MA Linguistics III, IV semester

| FACULTY | VGOOD | GOOD  | SAT   | UNSAT |
|---------|-------|-------|-------|-------|
| A       | 66.66 | 33.33 | 0.00  | 0     |
| В       | 69.84 | 17.46 | 7.93  | 4.70  |
| с       | 33.33 | 27.77 | 16.66 | 22.22 |
| D       | 5.55  | 66.66 | 38.88 | 27.77 |
|         |       |       |       |       |

# MA English I, II semester

| FACULTY | VGOOD | GOOD  | SAT   | UNSAT |
|---------|-------|-------|-------|-------|