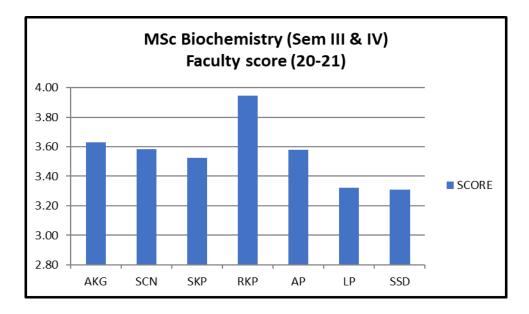

### Pt. Ravishankar Shukla University, Raipur (C.G.)

STUDENT FEEDBACK FOR COURSE AND FACULTY(2020-2021)

| SEMESTER  | MEAN SCORE |
|-----------|------------|
| Msc. II   | 3.21       |
| M.sc. IV  | 3.31       |
| M.Tech II | 3.2        |
| M.Tech IV | 3.33       |

### **Percentage Response to Course**

**Course Feedback** 

Page 37 of 257

### STUDENT FEEDBACK FOR COURSE AND FACULTY(2020-2021)

| SEMESTER  | VGOOD | GOOD  | SAT   | UNSAT |  |  |
|-----------|-------|-------|-------|-------|--|--|
| Msc. II   | 34.20 | 51.85 | 12.96 | 0.46  |  |  |
| M.sc. IV  | 38.33 | 54.44 | 6.66  | 0.50  |  |  |
| M.Tech II | 40.00 | 40.00 | 20.00 | 0.00  |  |  |
| M.Tech IV | 51.85 | 29.62 | 18.51 |       |  |  |