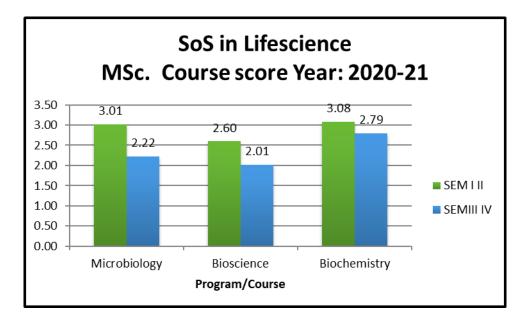

Prof. SK Prasad      | МКР | Dr. Manoj Kr. Patel,AP          |  |  |  |
| RKP              | Prof. RK Pradhan     | SSD | Dr. Shivendra Singh Devhare, AP |  |  |  |
| AP               | Prof. Aditi N.Poddar | РАК | Mr. Pervez Ahmed Khan           |  |  |  |
| ARTI             | Prof. Arti Parganiha |     |                                 |  |  |  |

| SCORING   |      |              |                |  |  |  |  |  |  |
|-----------|------|--------------|----------------|--|--|--|--|--|--|
| 4         | 3    | 2            | 1              |  |  |  |  |  |  |
| Α         | В    | С            | D              |  |  |  |  |  |  |
| Very good | Good | Satisfactory | Unsatisfactory |  |  |  |  |  |  |

Feedback acquired through online mode in view of Covid- 19 pandemic by using Google forms



# SoS in Lifesciences: Student percent response to various courses

| PROGRAM<br>/COURSE | SEM.    | TOTAL<br>RESPONSES |           | % RESP | ONSE OF STUDE | NTS            |
|--------------------|---------|--------------------|-----------|--------|---------------|----------------|
|                    |         |                    | Very Good | Good   | Satisfactory  | Unsatisfactory |
| Microbiology       | &       | 8                  | 50        | 12.5   | 37.5          | 0              |
|                    | III &IV | 3                  | 0         | 33.3   | 66.7          | 0              |
| Bioscience         | &       | 12                 | 9.1       | 72.7   | 0             | 18.2           |
|                    | III &IV | 8                  | 12.5      | 12.5   | 37.5