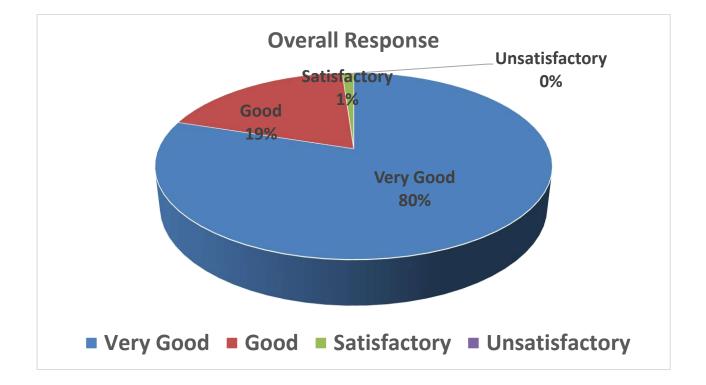

### School of Studies in Anthropology Pt. Ravishankar Shukla University, Raipur

Feedback Report Session 2020-2021 (M.Sc. II Semester) Faculty A

4 March

| Que.       | V.G   | Good  | Sat   | Unsat | Total |
|------------|-------|-------|-------|-------|-------|
| 1          | 21    | 6     | 1     | 1     | 29    |
| 2          | 16    | 11    | 1     | 1     | 29    |
| 3          | 12    | 13    | 4     | 0     | 29    |
| 4          | 6     | 16    | 7     | 0     | 29    |
| 5          | 9     | 11    | 9     | 0     | 29    |
| 6          | 9     | 14    | 6     | 0     | 29    |
| 7          | 17    | 8     | 4     | 0     | 29    |
| 8          | 7     | 14    | 7     | 1     | 29    |
| 9          | 13    | 11    | 4     | 1     | 29    |
| Total      | 110   | 104   | 43    | 4     | 261   |
| % Response | 42.14 | 39.85 | 16.47 | 1.54  | 100   |