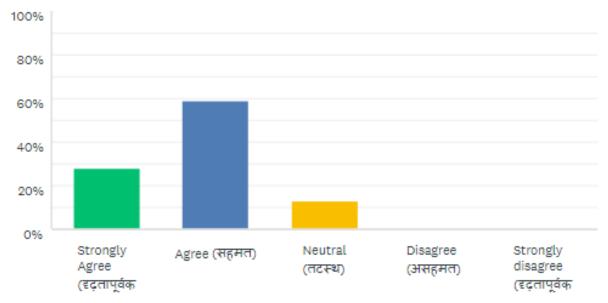

| PERCENT RESPONSE TO STAKEHOLDERS |
|----------------------------------|
|----------------------------------|

|                     | Strongly<br>Agree | Agree | Neutral | Disagree | Strongly<br>Disagree |
|---------------------|-------------------|-------|---------|----------|----------------------|
| Supporting<br>Staff | 10.00             | 72.00 | 4.00    | 5.00     | 0.00                 |
|                     | 19.00             | 72.00 | 4.00    | 5.00     | 0.00                 |
| Parents             | 54.12             | 39.25 | 3.76    | 1.79     | 1.08                 |
| Alumini             | 61.11             | 38.89 | 0.00    | 0.00     | 0.00                 |