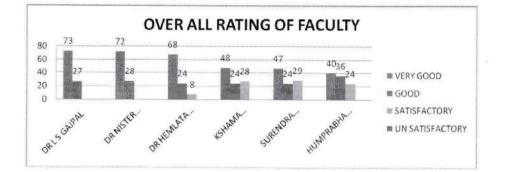

SATISFACTORY | UN SATISFACTORY | TOTAL |
| DR L S GAJPAL      | 73        | 27   |              |                 | 100   |
| DR NISTER KUJUR    | 72        | 28   |              |                 | 100   |
| DR HEMLATA         |           |      |              |                 |       |
| BORKAR             | 68        | 24   | 8            |                 | 100   |
| KSHAMA             |           |      |              |                 |       |
| CHANDRAKAR         | 48        | 24   | 28           |                 | 100   |
| SURENDRA KU.       |           |      |              |                 |       |
| SAHU               | 47        | 24   | 29           |                 | 100   |
| HUMPRABHA SAHU     | 40        | 36   | 24           |                 | 100   |

Socialogy



3512-19 अध्यय अध्यय अध्ययन शाला जन्मज्ञारम् एवं समाजकार्य अध्ययन शाला तं गविशंकर शुक्ल विश्वविद्यालय,

Feedback report of SoS in Statistics, Pt. Ravishankar Shukla University, Raipur for 2020-21



| M. Sc. II Semester, 2020-21 |            |  |
|-----------------------------|------------|--|
| Course                      | Mean Score |  |
| Course-I                    | 3.43       |  |
| Course-II                   | 3.46       |  |
| Course-III                  | 3.54       |  |
| Course-IV                   | 3.61       |  |



| Course     | Mean Score |
|------------|------------|
| Course-1   | 3.44       |
| Course-II  | 3.50       |
| Course-III | 3.65       |
| Course-IV  | 3.50       |



PROFESSOR & HEAD Cheel of Studios in Statistics Putertificanter Shukla Universit-RAIPUR (C