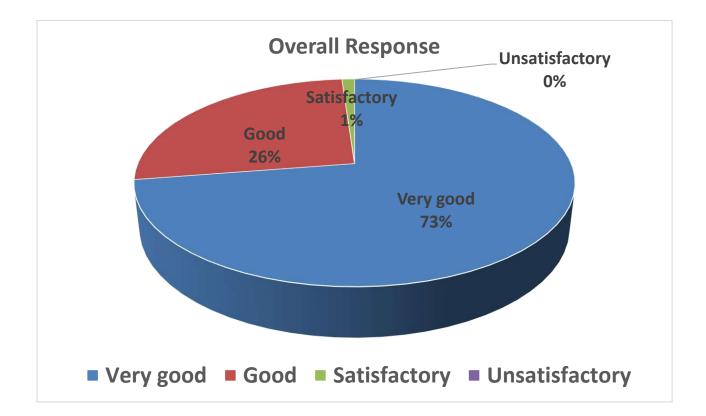

### School of Studies in Chemistry Action Taken Report & Summary of Analysis Session: 2020 - 21 A. Feedback Inventory for Students

|           | aramete | rs of Respon | ses (%) 2020 - | • 21           |
|-----------|---------|--------------|----------------|----------------|
| Very Good | Good    | Satisfactory | Unsatisfactory | Total Response |
| 32.77     | 39.44   | 25.27        | 2.5            | 40.00          |