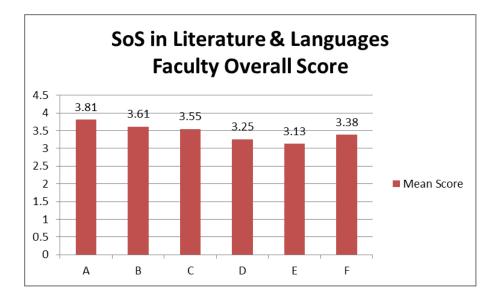

#### School of Studies in Anthropology Pt. Ravishankar Shukla University, Raipur Feedback Report Session 2020-2021

PL. Rav

Page 7 of 257

| Faculty Overall Score 2020-2021 (M.Sc. II Sem.) |            |  |  |  |
|-------------------------------------------------|------------|--|--|--|
| Faculty                                         | Mean Score |  |  |  |
| Α                                               | 3,22       |  |  |  |
| B                                               | 3.32       |  |  |  |
| c                                               | 3.28       |  |  |  |
| D                                               | 2.98       |  |  |  |
| E                                               | 3.56       |  |  |  |
| F                                               | 3.47       |  |  |  |

#### Feedback Report Session 2020-2021 (M.Sc. II Semester)

| Faculty                       | Mean Score |  |
|-------------------------------|------------|--|
| A (Dr. Ashok Pradhan)         | 3.22       |  |
| B (Dr. Jitendra Premi)        | 3.32       |  |
| C (Dr. Shailendra Kumar)      | 3.28       |  |
| D (Dr. Udita Kalyan)          | 2.98       |  |
| E (Dr. Laxminarayan Devangan) | 3.56       |  |
| F (Dr. Tulsi Rani)            | 3.47       |  |