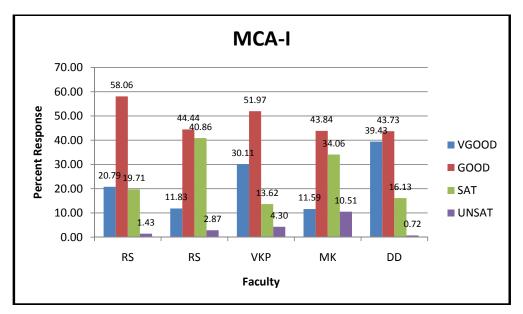

#### Abbreviations used

|     | NAMES OF              | FACU | LTY                |
|-----|-----------------------|------|--------------------|
| SK  | Dr. Sanjay Kumar      | DR   | Dhammpal Ramtake   |
| VKP | Dr. V. K. Patle       | RK   | Rubi Kambo         |
| DD  | Deepak Kumar Deshmukh | MC   | Manisha Chandrakar |
| RS  | Rahul Singh           | MK   | Mukesh Kashyap     |
| RP  | Ramakant Prasad       |      |                    |

No. of students participating -MCA(108); MSc(IT)(47)=Total (155) ; Total faculty members - Permanent(02), Contract(06).

| MCA |
|-----|
|-----|

M.Sc.(IT)

#### PERCENT RESPONSE TO FACULTY