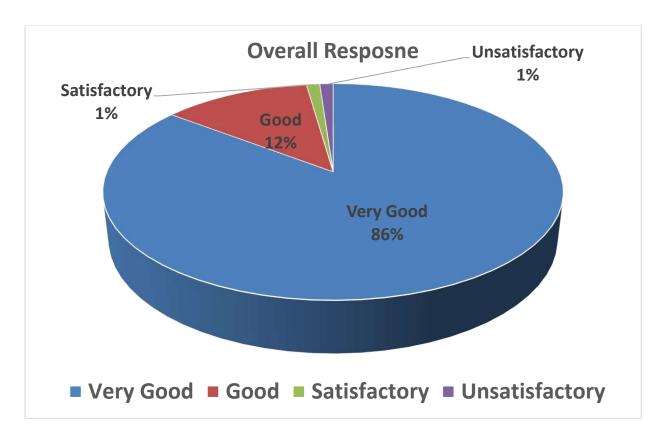

### School of Studies in Chemistry Action Taken Report & Summary of Analysis Session: 2020 - 21 A. Feedback Inventory for Students

|           | aramete | rs of Respon | ses (%) 2020 - | • 21           |
|-----------|---------|--------------|----------------|----------------|
| Very Good | Good    | Satisfactory | Unsatisfactory | Total Response |
| 32.77     | 39.44   | 25.27        | 2.5            | 40.00          |