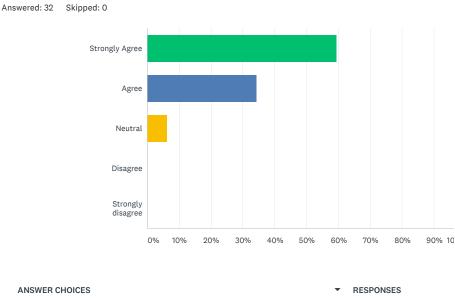

# E. Feedback from Support Staff (2020-21)

The procedures followed in the university are effective.

Scale

#### Remarks

|             |             | ~ ( / ~ )        | Parameters (%)                                                    |  |  |  |  |  |
|-------------|-------------|------------------|-------------------------------------------------------------------|--|--|--|--|--|
| gree Neutra | al Disagree | Strongly         | <b>Total Response</b>                                             |  |  |  |  |  |
|             |             | disagree         |                                                                   |  |  |  |  |  |
| ).00 60.00  | ) 20.00     | 00.00            | 05                                                                |  |  |  |  |  |
|             | ).00 60.00  | 0.00 60.00 20.00 | disagree           0.00         60.00         20.00         00.00 |  |  |  |  |  |