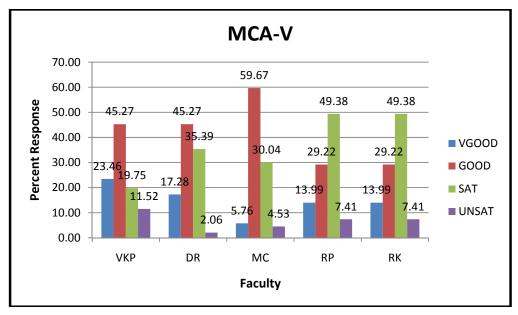

#### Abbreviations used

|     | NAMES OF              | FACU | LTY                |
|-----|-----------------------|------|--------------------|
| SK  | Dr. Sanjay Kumar      | DR   | Dhammpal Ramtake   |
| VKP | Dr. V. K. Patle       | RK   | Rubi Kambo         |
| DD  | Deepak Kumar Deshmukh | MC   | Manisha Chandrakar |
| RS  | Rahul Singh           | MK   | Mukesh Kashyap     |
| RP  | Ramakant Prasad       |      |                    |

No. of students participating -MCA(108); MSc(IT)(47)=Total (155) ; Total faculty members - Permanent(02), Contract(06).

| MCA |
|-----|
|-----|

M.Sc.(IT)

#### PERCENT RESPONSE TO FACULTY