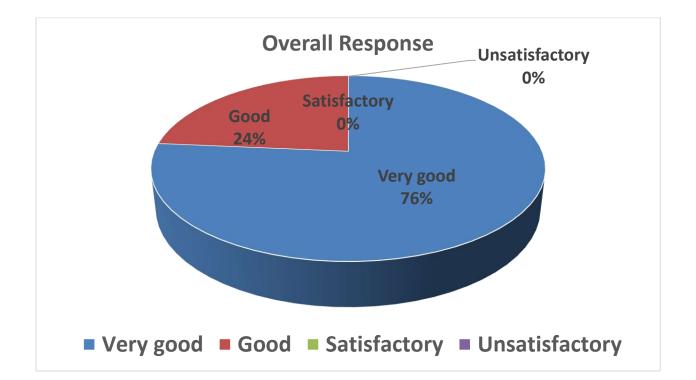

#### Faculty F

| Que.     | V.G   | Good  | 3at | Unsat | Total |
|----------|-------|-------|-----|-------|-------|
| 1        | 19    | 6     | 0   | 0     | 25    |
| 2        | 13    | 12    | 0   | 0     | 25    |
| 3        | 14    | 10    | 0   | 0     | 24    |
| 4        | 18    | 7     | 0   | 0     | 25    |
| 5        | 12    | 12    | 1   | 0     | 25    |
| 6        | 10    | 14    | 1   | 0     | 25    |
| 7        | 17    | 7     | 1   | 0     | 25    |
| 8        | 13    | 11    | 1   | 0     | 25    |
| 9        | 14    | 10    | 0   | 0     | 24    |
| Total    | 130   | 89    | 4   | 0     | 223   |
| Response | 58.29 | 39.91 | 1.8 | 0     | 100   |