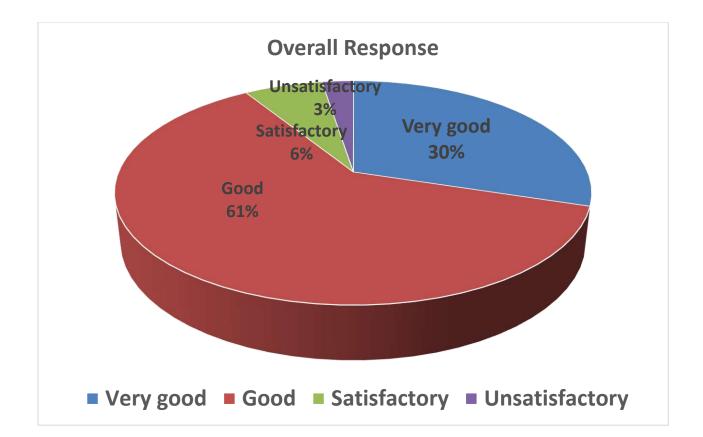

#### Faculty D

| Que.       | V.G   | Good  | Sat   | Unsat | Total |
|------------|-------|-------|-------|-------|-------|
| 1          | 11    | 7     | 7     | 0     | 25    |
| 2          | 7     | 10    | 7     | 0     | 24    |
| 3          | 10    | 9     | 5     | 0     | 24    |
| 4          | 7     | 11    | 6     | 1     | 25    |
| 5          | 10    | 9     | 6     | 0     | 25    |
| 6          | 6     | 10    | 8     | 0     | 24    |
| 7          | 10    | 8     | 5     | 2     | 25    |
| 8          | 6     | 15    | 4     | 0     | 25    |
| 9          | 11    | 9     | 5     | 0     | 25    |
| Total      | 78    | 88    | 53    | 3     | 222   |
| 6 Response | 35.14 | 39.64 | 23.87 | 1.35  | 100   |