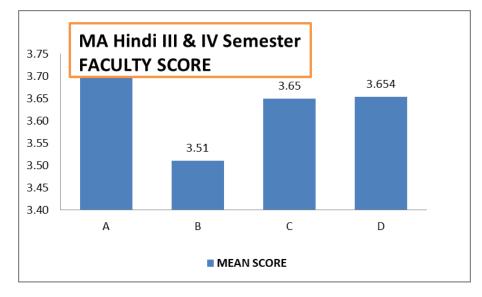

|                           |
|---------|------------------------|----|---------------------------|
| 1       | Prof. Shail Sharma     | 8  | Dr. Kaustubh Mani Dwivedi |
| 2       | Dr. Madhulata Bara     | 9  | Dr. Sharda Singh          |
| 3       | Dr. Girajashakar Gutam | 10 | Miss Shubhchi Pandey      |
| 4       | Dr. Smita Sharma       |    |                           |
| 5       | Dr. Mrinalini Karmoker |    |                           |
| 6       | Dr. Sonal Mishra       |    |                           |
| 7       | Dr. Arti Pathak        |    |                           |



No. of students participating –MA Linguistics (07); MA Hindi (16);MA English (58); MA Chhattisgarhi (65) = Total 146;Total faculty members[Permanent(04) & Guest Faculty (10)]=14











































# PERCENT RESPONSE TO FACULTY

# MA. Linguistics I, II semester

| FACULTY | VGOOD | GOOD  | SAT   | UNSAT |
|---------|-------|-------|-------|-------|
| Α       | 46.66 | 31.11 | 13.11 | 8.88  |
| В       | 57.77 | 24.44 | 11.11 | 6.66  |
| С       | 55.55 | 28.88 | 8.88  | 6.66  |

D

1 \*

71.11 17.77 8.88

#### 0

# MA Linguistics III, IV semester

| FACULTY | VGOOD | GOOD  | SAT   | UNSAT |
|---------|-------|-------|-------|-------|
| A       | 66.66 | 33.33 | 0.00  | 0     |
| В       | 69.84 | 17.46 | 7.93  | 4.70  |
| с       | 33.33 | 27.77 | 16.66 | 22.22 |
| D       | 5.55  | 66.66 | 38.88 | 27.77 |
|         |       |       |       |       |

# MA English I, II semester

| FACULTY | VGOOD | GOOD  | SAT   | UNSAT |
|---------|-------|-------|-------|-------|
| Α