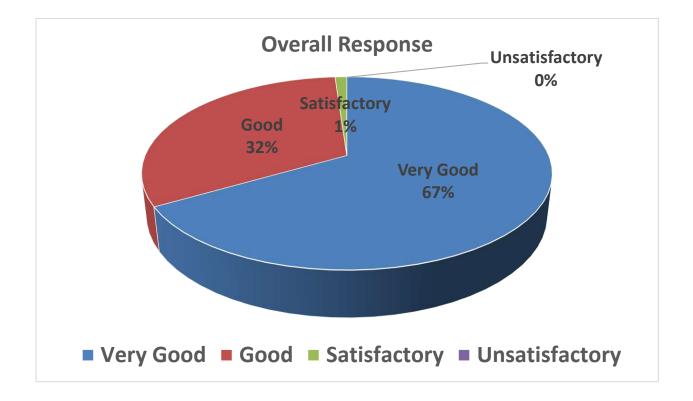

#### **Faculty B**

| Que.       | V.G            | Good     | Sat   | Unsat | Total                |
|------------|----------------|----------|-------|-------|----------------------|
| 1          | 26             | 2        | . 1   | 0     | 29                   |
| 2          | 1 <del>9</del> | <u>Ç</u> | 1     | 0     | 29                   |
| 3          | 15             | 10       | 4     | 0     | 29                   |
| 4          | 13             | 10       | 5     | 0     | 2 <del>9</del> · · · |
| 5          | 8              | 15       | 6     | 0     | 29                   |
| 6          | 11             | 10       | 5 S   | 3     | 29                   |
| 7          | 12             | 12       | 5     | 0     | 29                   |
| 8          | 7              | 15       | 7     | 0     | 29                   |
| 9          | 16             | 11       | 2     | 0     | 29                   |
| Total      | 127            | 94       | 37    | 3     | 261                  |
| % Response | 48.67          | 36.01    | 14.17 | 1.15  | 100                  |