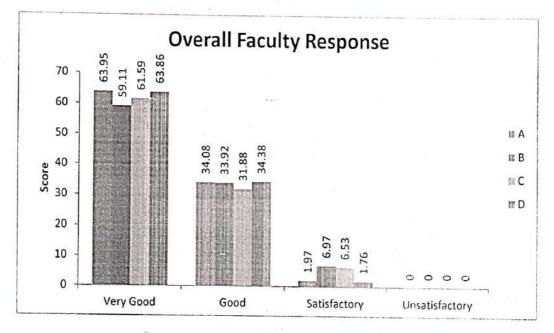

ín, Pt. Ravishankar Shukia University Raipur (C.G.) nok Pratead

·· --

| Percent response to faculty |       |       |       |       |  |  |
|-----------------------------|-------|-------|-------|-------|--|--|
| Faculty                     | V.G   | Good  | Sat   | Unsat |  |  |
| A                           | 42.14 | 39.85 | 16.47 | 1.54  |  |  |
| В                           | 48.67 | 36.01 | 14.17 | 1.15  |  |  |
| C                           | 46.51 | 34.89 | 18.6  | O     |  |  |
| D                           | 35.14 | 39.64 | 23.87 | 1.35  |  |  |
| E                           | 69.64 | 29.91 | 0     | 0.45  |  |  |
| F                           | 58.29 | 39.91 | 1.8   | 0     |  |  |

#### School of Studies in Anthropology Pt. Ravishankar Shukla University, Raipur

| Percent response to faculty |       |       |       |       |  |
|-----------------------------|-------|-------|-------|-------|--|
| Faculty                     | V.G   | Good  | Sat   | Unsat |  |
| A                           | 42.14 | 39.85 | 16.47 | 1.54  |  |
| B                           | 48.67 | 36.01 | 14.17 | 1.15  |  |
| с                           | 46.51 | 34.89 | 18.6  | 0     |  |
| D                           | 35.14 | 39.64 | 23.87 | 1.35  |  |
| E                           | 69.64 | 29.91 | 0     | 0.45  |  |
| F                           | 58.29 | 39.91 | 1.8   | 0     |  |