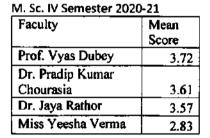

### **Faculty Feedback**

| FACULTY | MEAN SCORE |
|---------|------------|
| ST      | 3.82       |
| КТ      | 3.81       |
| ND      | 3.50       |
| AN      | 3.32       |
| AKV     | 3.50       |

| FACULTY | MEAN SCORE |
|---------|------------|
| ST      | 3.79       |
| КТ      | 3.75       |
| ND      | 3.34       |
| AN      | 3.25       |
| AKV     | 3.25       |