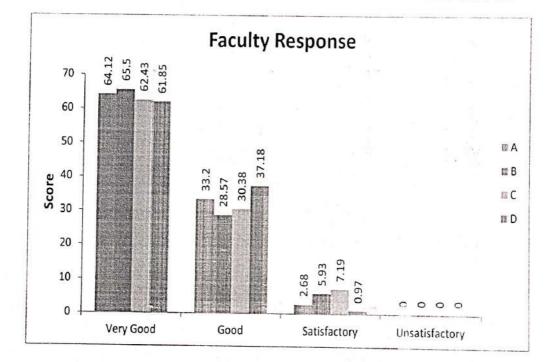

### School of Studies in Anthropology Pt. Ravishankar Shukla University, Raipur

Feedback Report Session 2020-2021 (M.Sc. II Semester) Faculty A

4 March

| Que.       | V.G   | Good  | Sat   | Unsat | Total |
|------------|-------|-------|-------|-------|-------|
| 1          | 21    | 6     | 1     | 1     | 29    |
| 2          | 16    | 11    | 1     | 1     | 29    |
| 3          | 12    | 13    | 4     | 0     | 29    |
| 4          | 6     | 16    | 7     | 0     | 29    |
| 5          | 9     | 11    | 9     | 0     | 29    |
| 6          | 9     | 14    | 6     | 0     | 29    |
| 7          | 17    | 8     | 4     | 0     | 29    |
| 8          | 7     | 14    | 7     | 1     | 29    |
| 9          | 13    | 11    | 4     | 1     | 29    |
| Total      | 110   | 104   | 43    | 4     | 261   |
| % Response | 42.14 | 39.85 | 16.47 | 1.54  | 100   |

#### **Faculty B**

| Que.       | V.G            | Good     | Sat   | Unsat | Total                |
|------------|----------------|----------|-------|-------|----------------------|
| 1          | 26             | 2        | . 1   | 0     | 29                   |
| 2          | 1 <del>9</del> | <u>Ç</u> | 1     | 0     | 29                   |
| 3          | 15             | 10       | 4     | 0     | 29                   |
| 4          | 13             | 10       | 5     | 0     | 2 <del>9</del> · · · |
| 5          | 8              | 15       | 6     | 0     | 29                   |
| 6          | 11             | 10       | 5 S   | 3     | 29                   |
| 7          | 12             | 12       | 5     | 0     | 29                   |
| 8          | 7              | 15       | 7     | 0     | 29                   |
| 9          | 16             | 11       | 2     | 0     | 29                   |
| Total      | 127            | 94       | 37    | 3     | 261                  |
| % Response | 48.67          | 36.01    | 14.17 | 1.15  | 100                  |

**Faculty C** 

| Que.       | V.G   | Good  | Sat  | Unsat     | Total |
|------------|-------|-------|------|-----------|-------|
| 1          | 23    | 4     | 2    | · 0       | 29    |
| 2          | 12    | 14    | 3    | 0         | 29    |
| 3          | 10    | 12    | 7    | 0         | 29    |
| 4          | 16    | 9     | 4    | 0         | 29    |
| 5          | 15    | 7     | 6    | 0         | 28    |
| 6          | 12    | 1.    | 7    | · 0 · · · | 29    |
| 7          | 10    | 12    | 7    | 0         | 29    |
| 8          | 9     | 13    | 6    | 0         | 28    |
| 9          | 13    | 9     | 6    | 0         | 28    |
| Total      | 120   | 90    | 48   | 0         | 258   |
| % Response | 46.51 | 34.89 | 18.6 | 0         | 100   |

#### Faculty D

| Que.       | V.G   | Good  | Sat   | Unsat | Total |
|------------|-------|-------|-------|-------|-------|
| 1          | 11    | 7     | 7     | 0     | 25    |
| 2          | 7     | 10    | 7     | 0     | 24    |
| 3          | 10    | 9     | 5     | 0     | 24    |
| 4          | 7     | 11    | 6     | 1     | 25    |
| 5          | 10    | 9     | 6     | 0     | 25    |
| 6          | 6     | 10    | 8     | 0     | 24    |
| 7          | 10    | 8     | 5     | 2     | 25    |
| 8          | 6     | 15    | 4     | 0     | 25    |
| 9          | 11    | 9     | 5     | 0     | 25    |
| Total      | 78    | 88    | 53    | 3     | 222   |
| 6 Response | 35.14 | 39.64 | 23.87 | 1.35  | 100   |

ín, Pt. Ravishankar Shukia University Raipur (C.G.) nok Pratead

·· --

| Percent response to faculty |       |       |       |       |  |  |
|-----------------------------|-------|-------|-------|-------|--|--|
| Faculty                     | V.G   | Good  | Sat   | Unsat |  |  |
| A                           | 42.14 | 39.85 | 16.47 | 1.54  |  |  |
| В                           | 48.67 | 36.01 | 14.17 | 1.15  |  |  |
| C                           | 46.51 | 34.89 | 18.6  | O     |  |  |
| D                           | 35.14 | 39.64 | 23.87 | 1.35  |  |  |
| E                           | 69.64 | 29.91 | 0     | 0.45  |  |  |
| F                           | 58.29 | 39.91 | 1.8   | 0     |  |  |