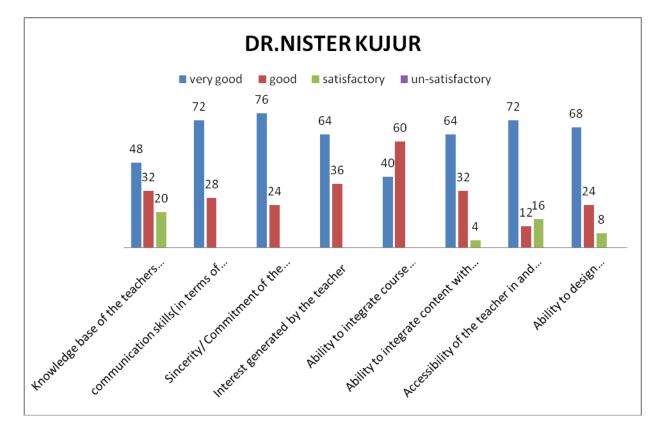

| Name of Faculty      | Code |  |
|----------------------|------|--|
| Dr. Kavita Thakur    | KT   |  |
| Dr. Sanjay Tiwari    | ST   |  |
| Dr. Anil Kumar Verma | AKV  |  |
| Ms. Neha Dewangan    | ND   |  |
| MS. Ankita           | AN   |  |
| Ms. Sweta Minj       | SM   |  |
| Mr. Samved Naik      | SN   |  |

1016h 20110/2021

HEAD S.O.S. in Electronics & Photonics Pt. Ravishankar Shukla University RAIPUR (C.G.) 492 010