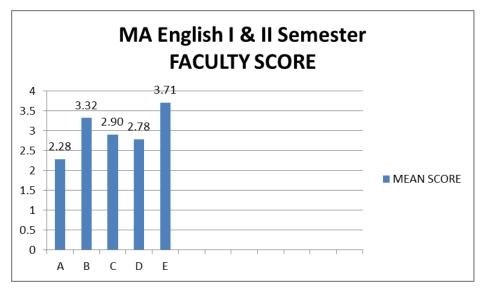

|    |                           |
|---------|------------------------|----|---------------------------|
| 1       | Prof. Shail Sharma     | 8  | Dr. Kaustubh Mani Dwivedi |
| 2       | Dr. Madhulata Bara     | 9  | Dr. Sharda Singh          |
| 3       | Dr. Girajashakar Gutam | 10 | Miss Shubhchi Pandey      |
| 4       | Dr. Smita Sharma       |    |                           |
| 5       | Dr. Mrinalini Karmoker |    |                           |
| 6       | Dr. Sonal Mishra       |    |                           |
| 7       | Dr. Arti Pathak        |    |                           |



No. of students participating –MA Linguistics (07); MA Hindi (16);MA English (58); MA Chhattisgarhi (65) = Total 146;Total faculty members[Permanent(04) & Guest Faculty (10)]=14











































# PERCENT RESPONSE TO FACULTY

# MA. Linguistics I, II semester

| FACULTY | VGOOD | GOOD  | SAT   | UNSAT |
|---------|-------|-------|-------|-------|
| Α       | 46.66 | 31.11 | 13.11 | 8.88  |
| В       | 57.77 | 24.44 | 11.11 | 6.66  |
| С       | 55.55 | 28.88 | 8.88  | 6.66  |

D

1 \*

71.11 17.77 8.88

#### 0

# MA Linguistics III, IV semester

| FACULTY | VGOOD | GOOD  | SAT   | UNSAT |
|---------|-------|-------|-------|-------|
| A       | 66.66 | 33.33 | 0.00  | 0     |
| В       | 69.84 | 17.46 | 7.93  | 4.70  |
| с       | 33.33 | 27.77 | 16.66 | 22.22 |
| D       | 5.55  | 66.66 | 38.88 | 27.77 |
|         |       |       |       |       |

# MA English I, II semester

| FACULTY | VGOOD | GOOD  | SAT   | UNSAT |
|---------|-------|-------|-------