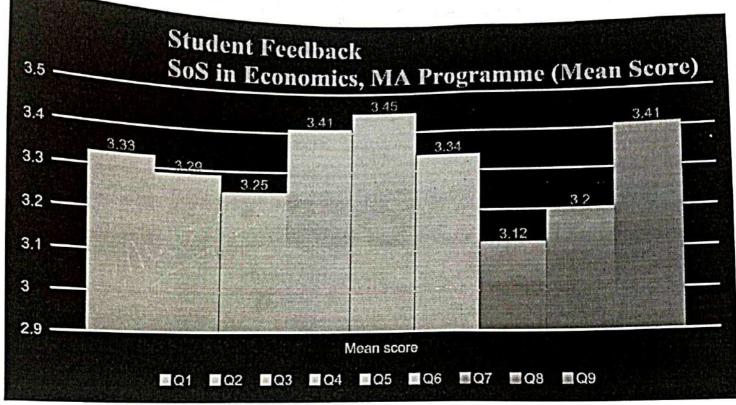

### **Faculty Student Feedback**

| Abbreviations | Name of Faculty     | Mean Score |  |
|---------------|---------------------|------------|--|
| Α             | Dr. Ravindra Brahme | 3.49       |  |
| В             | Dr. R. Prasad       | 3.38       |  |
| С             | Dr. B. L. Sonekar   | 3.57       |  |
| D             | Dr. Archana Sethi   | 3.52       |  |
| E             | Dr. Sunil Kumeti    | 3.74       |  |