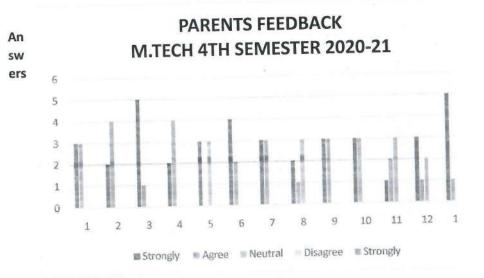

### Pt. Ravishankar Shukla University, Raipur (C.G.)

STUDENT FEEDBACK FOR COURSE AND FACULTY(2020-2021)

| SEMESTER  | MEAN SCORE |
|-----------|------------|
| Msc. II   | 3.21       |
| M.sc. IV  | 3.31       |
| M.Tech II | 3.2        |
| M.Tech IV | 3.33       |

### **Percentage Response to Course**

**Course Feedback** 

Page 37 of 257

### STUDENT FEEDBACK FOR COURSE AND FACULTY(2020-2021)

| SEMESTER  | VGOOD | GOOD  | SAT   | UNSAT |  |  |
|-----------|-------|-------|-------|-------|--|--|
| Msc. II   | 34.20 | 51.85 | 12.96 | 0.46  |  |  |
| M.sc. IV  | 38.33 | 54.44 | 6.66  | 0.50  |  |  |
| M.Tech II | 40.00 | 40.00 | 20.00 | 0.00  |  |  |
| M.Tech IV | 51.85 | 29.62 | 18.51 |       |  |  |