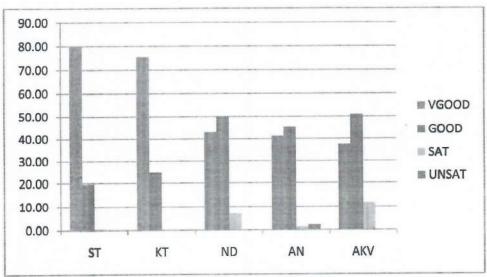

### STUDENT FEEDBACK FOR COURSE AND FACULTY(2020-2021)

M.Sc. II Sem

| FACULTY  | VGOOD | GOOD  | SAT   | UNSAT |  |  |
|----------|-------|-------|-------|-------|--|--|
| ST       | 80.09 | 19.44 | 0.46  | 0.00  |  |  |
| КТ       | 75.46 | 24.53 | 0.00  | 0.00  |  |  |
| ND 43.05 |       | 50.00 | 6.94  | 0.00  |  |  |
| AN       | 41.20 | 45.37 | 1.11  | 2.31  |  |  |
| AKV      | 37.50 | 50.92 | 11.57 | 0.00  |  |  |