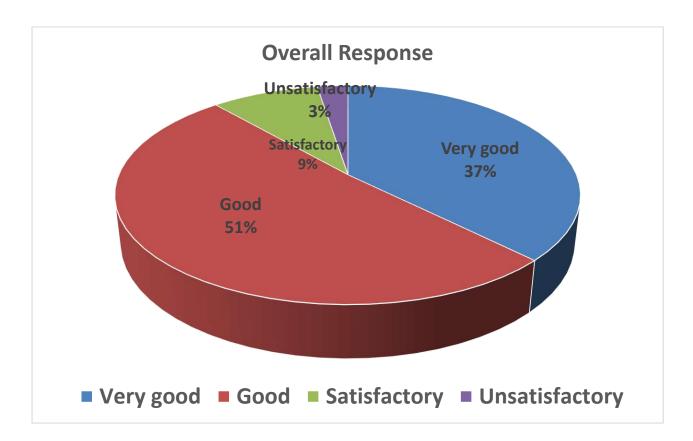

**Faculty C** 

| Que.       | V.G   | Good  | Sat  | Unsat     | Total |
|------------|-------|-------|------|-----------|-------|
| 1          | 23    | 4     | 2    | · 0       | 29    |
| 2          | 12    | 14    | 3    | 0         | 29    |
| 3          | 10    | 12    | 7    | 0         | 29    |
| 4          | 16    | 9     | 4    | 0         | 29    |
| 5          | 15    | 7     | 6    | 0         | 28    |
| 6          | 12    | 1.    | 7    | · 0 · · · | 29    |
| 7          | 10    | 12    | 7    | 0         | 29    |
| 8          | 9     | 13    | 6    | 0         | 28    |
| 9          | 13    | 9     | 6    | 0         | 28    |
| Total      | 120   | 90    | 48   | 0         | 258   |
| % Response | 46.51 | 34.89 | 18.6 | 0         | 100   |