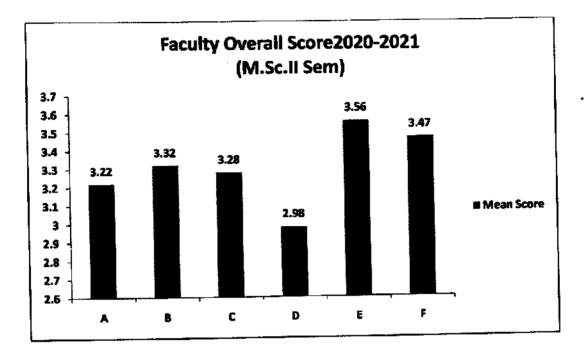

#### School of Studies in Anthropology Pt. Ravishankar Shukla University, Raipur Feedback Report Session 2020-2021

PL. Rav

Page 7 of 257

| Faculty Overall Score 2020-2021 (M.Sc. II Sem.) |            |  |  |  |
|-------------------------------------------------|------------|--|--|--|
| Faculty                                         | Mean Score |  |  |  |
| Α                                               | 3,22       |  |  |  |
| B                                               | 3.32       |  |  |  |
| c                                               | 3.28       |  |  |  |
| D                                               | 2.98       |  |  |  |
| E                                               | 3.56       |  |  |  |
| F                                               | 3.47       |  |  |  |

#### Feedback Report Session 2020-2021 (M.Sc. II Semester)

| Faculty                       | Mean Score |  |
|-------------------------------|------------|--|
| A (Dr. Ashok Pradhan)         | 3.22       |  |
| B (Dr. Jitendra Premi)        | 3.32       |  |
| C (Dr. Shailendra Kumar)      | 3.28       |  |
| D (Dr. Udita Kalyan)          | 2.98       |  |
| E (Dr. Laxminarayan Devangan) | 3.56       |  |
| F (Dr. Tulsi Rani)            | 3.47       |  |