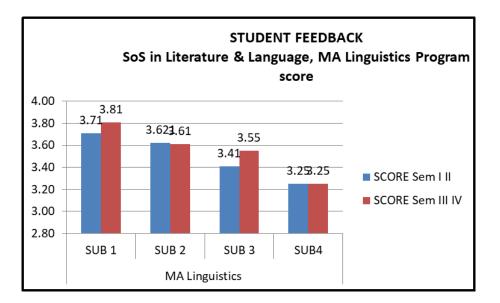

OF FACULTY             |    |                           |
|---------|------------------------|----|---------------------------|
| 1       | Prof. Shail Sharma     | 8  | Dr. Kaustubh Mani Dwivedi |
| 2       | Dr. Madhulata Bara     | 9  | Dr. Sharda Singh          |
| 3       | Dr. Girajashakar Gutam | 10 | Miss Shubhchi Pandey      |
| 4       | Dr. Smita Sharma       |    |                           |
| 5       | Dr. Mrinalini Karmoker |    |                           |
| 6       | Dr. Sonal Mishra       |    |                           |
| 7       | Dr. Arti Pathak        |    |                           |



No. of students participating –MA Linguistics (07); MA Hindi (16);MA English (58); MA Chhattisgarhi (65) = Total 146;Total faculty members[Permanent(04) & Guest Faculty (10)]=14











































# PERCENT RESPONSE TO FACULTY

# MA. Linguistics I, II semester

| FACULTY | VGOOD | GOOD  | SAT   | UNSAT |
|---------|-------|-------|-------|-------|
| Α       | 46.66 | 31.11 | 13.11 | 8.88  |
| В       | 57.77 | 24.44 | 11.11 | 6.66  |
| С       | 55.55 | 28.88 | 8.88  | 6.66  |

D

1 \*

71.11 17.77 8.88

#### 0

# MA Linguistics III, IV semester

| FACULTY | VGOOD | GOOD  | SAT   | UNSAT |
|---------|-------|-------|-------|-------|
| A       | 66.66 | 33.33 | 0.00  | 0     |
| В       | 69.84 | 17.46 | 7.93  | 4.70  |
| с       | 33.33 | 27.77 | 16.66 | 22.22 |
| D       | 5.55  | 66.66 | 38.88 | 27.77 |
|         |       |       |       |       |

# MA English I, II semester

| FACULTY | VGOOD | GOOD  | SAT   | UNSAT |
|---------|-------|-