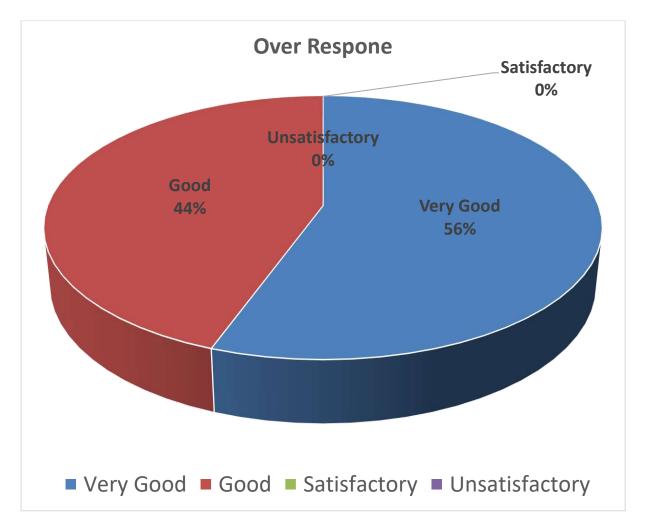

ín, Pt. Ravishankar Shukia University Raipur (C.G.) nok Pratead

·· --

| Percent response to faculty |       |       |       |       |  |  |
|-----------------------------|-------|-------|-------|-------|--|--|
| Faculty                     | V.G   | Good  | Sat   | Unsat |  |  |
| A                           | 42.14 | 39.85 | 16.47 | 1.54  |  |  |
| В                           | 48.67 | 36.01 | 14.17 | 1.15  |  |  |
| C                           | 46.51 | 34.89 | 18.6  | O     |  |  |
| D                           | 35.14 | 39.64 | 23.87 | 1.35  |  |  |
| E                           | 69.64 | 29.91 | 0     | 0.45  |  |  |
| F                           | 58.29 | 39.91 | 1.8   | 0     |  |  |

#### School of Studies in Anthropology Pt. Ravishankar Shukla University, Raipur

| Percent response to faculty |       |       |       |       |  |
|-----------------------------|-------|-------|-------|-------|--|
| Faculty                     | V.G   | Good  | Sat   | Unsat |  |
| A                           | 42.14 | 39.85 | 16.47 | 1.54  |  |
| B                           | 48.67 | 36.01 | 14.17 | 1.15  |  |
| с                           | 46.51 | 34.89 | 18.6  | 0     |  |
| D                           | 35.14 | 39.64 | 23.87 | 1.35  |  |
| E                           | 69.64 | 29.91 | 0     | 0.45  |  |
| F                           | 58.29 | 39.91 | 1.8   | 0     |  |