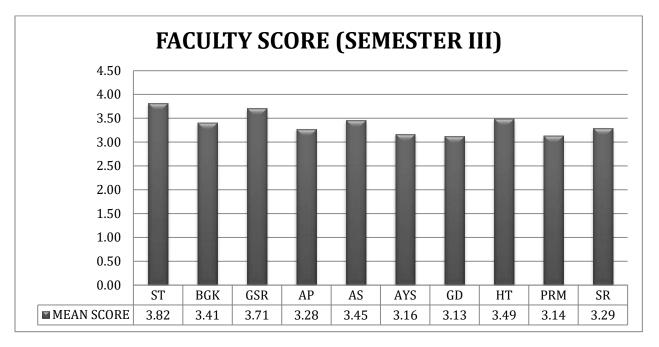

### **Faculty Feedback**

| FACULTY | MEAN SCORE |
|---------|------------|
| ST      | 3.82       |
| КТ      | 3.81       |
| ND      | 3.50       |
| AN      | 3.32       |
| AKV     | 3.50       |

| FACULTY | MEAN SCORE |
|---------|------------|
| ST      | 3.79       |
| КТ      | 3.75       |
| ND      | 3.34       |
| AN      | 3.25       |
| AKV     | 3.25       |