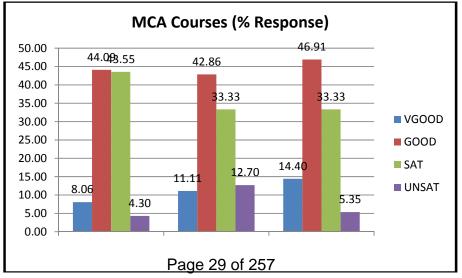

No. of students participating -MCA(108); MSc(IT)(47)=Total (155) ; Total faculty members - Permanent(02), Contract(06).

| MCA |
|-----|
|-----|

M.Sc.(IT)

#### PERCENT RESPONSE TO COURSES