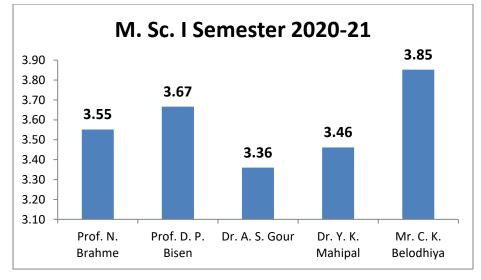

ster - Session- 2020-21

| Name of the teachers  | Α         | B    | С            | D              |
|-----------------------|-----------|------|--------------|----------------|
|                       | Very Good | Good | Satisfactory | Unsatisfactory |
| Prof. N. Brahme       | 08        | 16   | 01           | 0              |
| Prof. D. P. Bisen     | 06        | 16   | 03           | 0              |
| Dr. A. S. Gour        | 04        | 19   | 03           | 01             |
| Dr. N. K. Chakradhari | 28        | 01   | 0            | 0              |
| Dr. Y. K. Mahipal     | 04        | 02   | 0            | 0              |
| Mr. C. K. Belodhiya   | 11        | 12   | 01           | 0              |
| Course                | 04        | 22   | 08           | 01             |







### School of Studies in Physics and Astrophysics Pt Ravishankar Shukla University, Raipur Action Taken Report on Feedback from Students (July 2020– June 2021)

Duly filled feedback forms for the session 2020-21 by the students of M.Sc. I and III semesters have **been collected online by Google form**. The feedback forms have been revealed in Head chamber on **24.05.2021** in front of the staff members of SoS in Physics and Astrophysics, Pt. R. S. University. The students have candidly expressed their opinions regarding the classroom teaching skill of individual teachers and the prescribed M.Sc. syllabi. Their opinions have been conveyed to the staff members and have been found very efficacious in assessing the improvement in teaching methodology and in restructuring the syllabi.

The pr