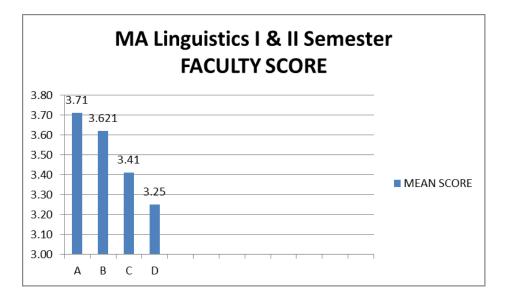

FACULTY             |    |                           |
|---------|------------------------|----|---------------------------|
| 1       | Prof. Shail Sharma     | 8  | Dr. Kaustubh Mani Dwivedi |
| 2       | Dr. Madhulata Bara     | 9  | Dr. Sharda Singh          |
| 3       | Dr. Girajashakar Gutam | 10 | Miss Shubhchi Pandey      |
| 4       | Dr. Smita Sharma       |    |                           |
| 5       | Dr. Mrinalini Karmoker |    |                           |
| 6       | Dr. Sonal Mishra       |    |                           |
| 7       | Dr. Arti Pathak        |    |                           |



No. of students participating –MA Linguistics (07); MA Hindi (16);MA English (58); MA Chhattisgarhi (65) = Total 146;Total faculty members[Permanent(04) & Guest Faculty (10)]=14











































# PERCENT RESPONSE TO FACULTY

# MA. Linguistics I, II semester

| FACULTY | VGOOD | GOOD  | SAT   | UNSAT |
|---------|-------|-------|-------|-------|
| Α       | 46.66 | 31.11 | 13.11 | 8.88  |
| В       | 57.77 | 24.44 | 11.11 | 6.66  |
| С       | 55.55 | 28.88 | 8.88  | 6.66  |

D

1 \*

71.11 17.77 8.88

#### 0

# MA Linguistics III, IV semester

| FACULTY | VGOOD | GOOD  | SAT   | UNSAT |
|---------|-------|-------|-------|-------|
| A       | 66.66 | 33.33 | 0.00  | 0     |
| В       | 69.84 | 17.46 | 7.93  | 4.70  |
| с       | 33.33 | 27.77 | 16.66 | 22.22 |
| D       | 5.55  | 66.66 | 38.88 | 27.77 |
|         |       |       |       |       |

# MA English I, II semester

| FACULTY | VGOOD | GOOD  | SAT   | UNSAT |
|---------|-------|---