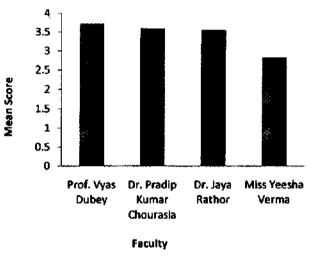

### **Faculty Feedback**

| FACULTY | MEAN SCORE |
|---------|------------|
| ST      | 3.82       |
| КТ      | 3.81       |
| ND      | 3.50       |
| AN      | 3.32       |
| AKV     | 3.50       |

| FACULTY | MEAN SCORE |
|---------|------------|
| ST      | 3.79       |
| КТ      | 3.75       |
| ND      | 3.34       |
| AN      | 3.25       |
| AKV     | 3.25       |