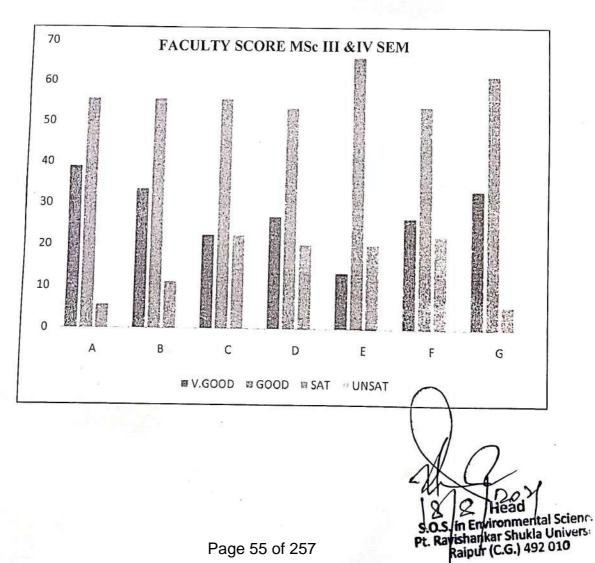

### School of Studies in Anthropology Pt. Ravishankar Shukla University, Raipur

Feedback Report Session 2020-2021 (M.Sc. II Semester) Faculty A

4 March

| Que.       | V.G   | Good  | Sat   | Unsat | Total |
|------------|-------|-------|-------|-------|-------|
| 1          | 21    | 6     | 1     | 1     | 29    |
| 2          | 16    | 11    | 1     | 1     | 29    |
| 3          | 12    | 13    | 4     | 0     | 29    |
| 4          | 6     | 16    | 7     | 0     | 29    |
| 5          | 9     | 11    | 9     | 0     | 29    |
| 6          | 9     | 14    | 6     | 0     | 29    |
| 7          | 17    | 8     | 4     | 0     | 29    |
| 8          | 7     | 14    | 7     | 1     | 29    |
| 9          | 13    | 11    | 4     | 1     | 29    |
| Total      | 110   | 104   | 43    | 4     | 261   |
| % Response | 42.14 | 39.85 | 16.47 | 1.54  | 100   |

#### **Faculty B**

| Que.       | V.G            | Good     | Sat   | Unsat | Total                |
|------------|----------------|----------|-------|-------|----------------------|
| 1          | 26             | 2        | . 1   | 0     | 29                   |
| 2          | 1 <del>9</del> | <u>Ç</u> | 1     | 0     | 29                   |
| 3          | 15             | 10       | 4     | 0     | 29                   |
| 4          | 13             | 10       | 5     | 0     | 2 <del>9</del> · · · |
| 5          | 8              | 15       | 6     | 0     | 29                   |
| 6          | 11             | 10       | 5 S   | 3     | 29                   |
| 7          | 12             | 12       | 5     | 0     | 29                   |
| 8          | 7              | 15       | 7     | 0     | 29                   |
| 9          | 16             | 11       | 2     | 0     | 29                   |
| Total      | 127            | 94       | 37    | 3     | 261                  |
| % Response | 48.67          | 36.01    | 14.17 | 1.15  | 100                  |

**Faculty C** 

| Que.       | V.G   | Good  | Sat  | Unsat     | Total |
|------------|-------|-------|------|-----------|-------|
| 1          | 23    | 4     | 2    | · 0       | 29    |
| 2          | 12    | 14    | 3    | 0         | 29    |
| 3          | 10    | 12    | 7    | 0         | 29    |
| 4          | 16    | 9     | 4    | 0         | 29    |
| 5          | 15    | 7     | 6    | 0         | 28    |
| 6          | 12    | 1.    | 7    | · 0 · · · | 29    |
| 7          | 10    | 12    | 7    | 0         | 29    |
| 8          | 9     | 13    | 6    | 0         | 28    |
| 9          | 13    | 9     | 6    | 0         | 28    |
| Total      | 120   | 90    | 48   | 0         | 258   |
| % Response | 46.51 | 34.89 | 18.6 | 0         | 100   |

#### Faculty D

| Que.       | V.G   | Good  | Sat   | Unsat | Total |
|------------|-------|-------|-------|-------|-------|
| 1          | 11    | 7     | 7     | 0     | 25    |
| 2          | 7     | 10    | 7     | 0     | 24    |
| 3          | 10    | 9     | 5     | 0     | 24    |
| 4          | 7     | 11    | 6     | 1     | 25    |
| 5          | 10    | 9     | 6     | 0     | 25    |
| 6          | 6     | 10    | 8     | 0     | 24    |
| 7          | 10    | 8     | 5     | 2     | 25    |
| 8          | 6     | 15    | 4     | 0     | 25    |
| 9          | 11    | 9     | 5     | 0     | 25    |
| Total      | 78    | 88    | 53    | 3     | 222   |
| 6 Response | 35.14 | 39.64 | 23.87 | 1.35  | 100   |

#### **Faculty E**

| Que.       | V.G   | Good  | Sat | Unsat | Total |
|------------|-------|-------|-----|-------|-------|
| 1          | 21    | 4     | 0   | 0     | 25    |
| 2          | 18    | 7     | 0   | 0     | 25    |
| 3          | 20    | 5     | 0   | 0     | 25    |
| 4          | 14    | 11    | 0   | 0     | 25    |
| 5          | 15    | 10    | 0   | 0     | 25    |
| 6          | 14    | 10    | 0   | 0     | 24    |
| 7          | 16    | 8     | 0   | 1     | 25    |
| 8          | 18    | 7     | 0   | 0     | 25    |
| 9          | 20    | 5     | 0   | 0     | 25    |
| Total      | 156   | 67    | 0   | 11    | 224   |
| % Response | 69.64 | 29.91 | 0   | 0.45  | 100   |

#### Faculty F

| Que.     | V.G   | Good  | 3at | Unsat | Total |
|----------|-------|-------|-----|-------|-------|
| 1        | 19    | 6     | 0   | 0     | 25    |
| 2        | 13    | 12    | 0   | 0     | 25    |
| 3        | 14    | 10    | 0   | 0     | 24    |
| 4        | 18    | 7     | 0   | 0     | 25    |
| 5        | 12    | 12    | 1   | 0     | 25    |
| 6        | 10    | 14    | 1   | 0     | 25    |
| 7        | 17    | 7     | 1   | 0     | 25    |
| 8        | 13    | 11    | 1   | 0     | 25    |
| 9        | 14    | 10    | 0   | 0     | 24    |
| Total    | 130   | 89    | 4   | 0     | 223   |
| Response | 58.29 | 39.91 | 1.8 | 0     | 100   |

ín, Pt. Ravishankar Shukia University Raipur (C.G.) nok Pratead

·· --

| Percent response to faculty |       |       |       |       |  |  |
|-----------------------------|-------|-------|-------|-------|--|--|
| Faculty                     | V.G   | Good  | Sat   | Unsat |  |  |
| A                           | 42.14 | 39.85 | 16.47 | 1.54  |  |  |
| В                           | 48.67 | 36.01 | 14.17 | 1.15  |  |  |
| C                           | 46.51 | 34.89 | 18.6  | O     |  |  |
| D                           | 35.14 | 39.64 | 23.87 | 1.35  |  |  |
| E                           | 69.64 | 29.91 | 0     | 0.45  |  |  |
| F                           | 58.29 | 39.91 | 1.8   | 0     |  |  |