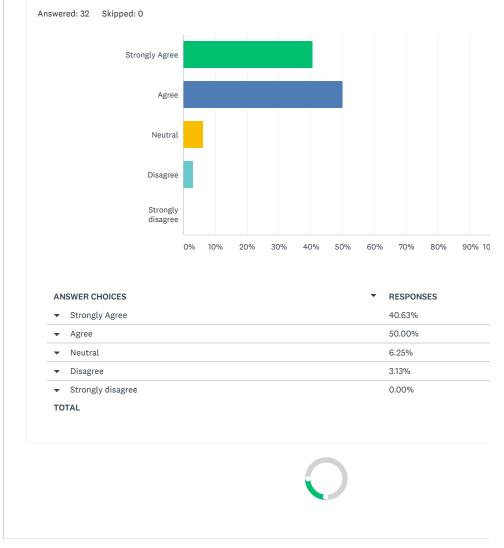

#### Remarks

|                |       | Parameters of Responses (%) |          |                   |                       |
|----------------|-------|-----------------------------|----------|-------------------|-----------------------|
| Strongly Agree | Agree | Neutral                     | Disagree | Strongly disagree | <b>Total Response</b> |
| 28.21          | 58.97 | 12.82                       | 00.00    | 00.00             | 39                    |

#### \* Details analysis sheet attached. Suggestions for further improvement:

**P1:** No suggestions

**P2:** Notes should be provided

Response: The teachers provide study materials regularly. However, we induce them to prepare their reading materials by own at this Masters level. As the topics are covered during theory classes and in the classroom seminars. Further, rich university and departmental libraries are available for them and we provide all the e-resources too.