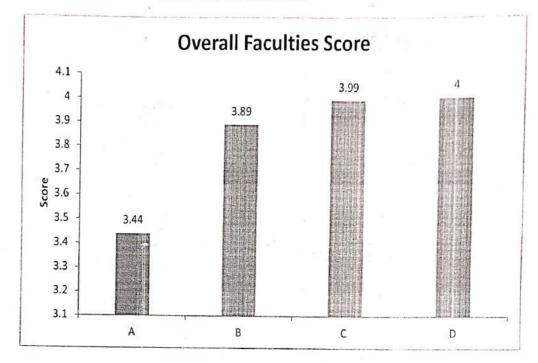

| FACULTY | MEAN SCORE |
|---------|------------|
| ST      | 3.58       |
| SM      | 3.42       |
| SN      | 3.38       |

2021 S.O.S. in Electronics & Photonics o.u.o. in Electronics & Enotonics Pt. Ravishankar Shukla University RAIPUR (C.G.) 492 010