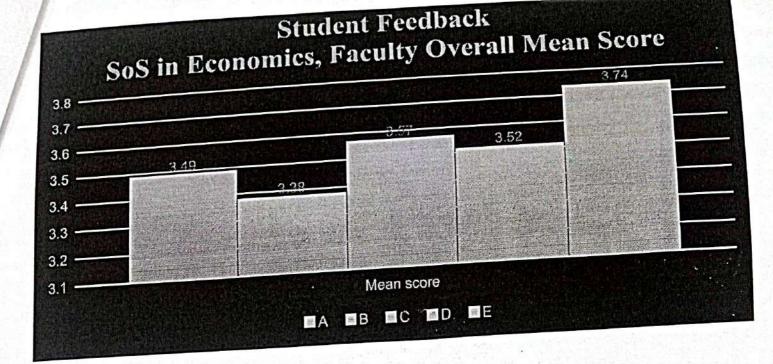

### **Faculty Student Feedback**

| Abbreviations | Name of Faculty     | Mean Score |  |
|---------------|---------------------|------------|--|
| Α             | Dr. Ravindra Brahme | 3.49       |  |
| В             | Dr. R. Prasad       | 3.38       |  |
| С             | Dr. B. L. Sonekar   | 3.57       |  |
| D             | Dr. Archana Sethi   | 3.52       |  |
| E             | Dr. Sunil Kumeti    | 3.74       |  |