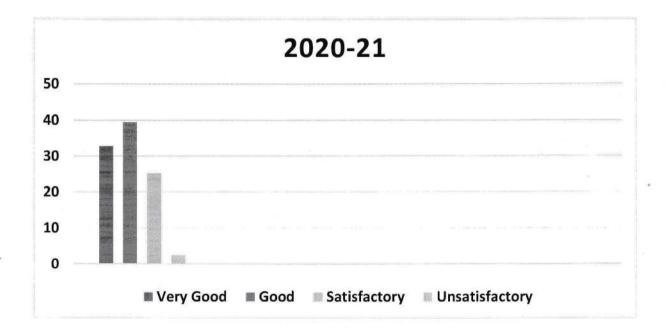

### School of Studies in Chemistry Action Taken Report & Summary of Analysis Session: 2020 - 21 A. Feedback Inventory for Students

|           | aramete | rs of Respon | ses (%) 2020 - | • 21           |
|-----------|---------|--------------|----------------|----------------|
| Very Good | Good    | Satisfactory | Unsatisfactory | Total Response |
| 32.77     | 39.44   | 25.27        | 2.5            | 40.00          |