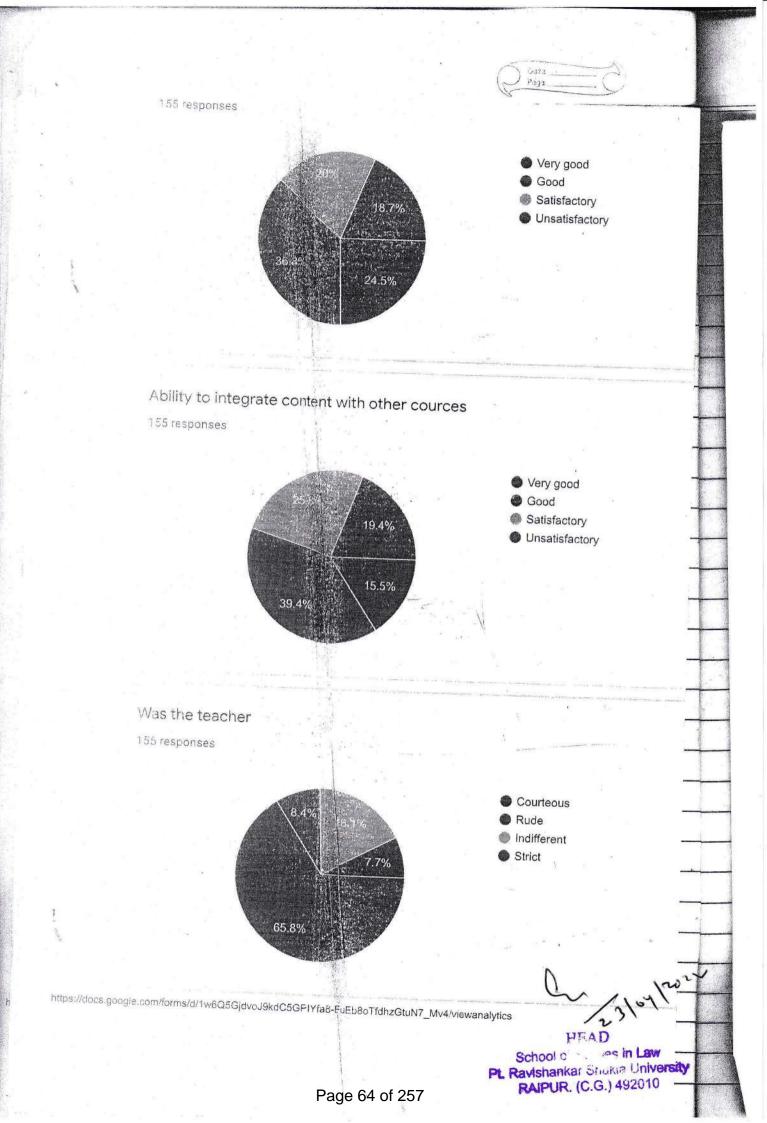

(Dr. Ashok Pradhan) Professor & Head SoS in Anthropology SoS in Anthropology Pt. Ravishankar Shukia University Raibur (C.G.)

1

......

.

I

|               | ame of the Department:<br>Questionnaire – 3 (1 | for final year students only)                                                                                                                                        |
|---------------|------------------------------------------------|----------------------------------------------------------------------------------------------------------------------------------------------------------------------|
| St            | udents' overall Evaluation of                  |                                                                                                                                                                      |
|               | ogram and Teaching                             |                                                                                                                                                                      |
| Na            | ame of the Teacher                             | Mr. Titendra Kumar Premi                                                                                                                                             |
|               | ourse/Program:                                 | MSC TV Sem                                                                                                                                                           |
| Ye            |                                                | 3021                                                                                                                                                                 |
| 1.            | Your background for benefitin                  | g from the course was                                                                                                                                                |
|               | More than adequate D Just adequa               | ate I Inadequate I Cannot say                                                                                                                                        |
|               |                                                |                                                                                                                                                                      |
| 2.            | the course conceptually u                      | fficult to understand?                                                                                                                                               |
|               | East Manageable D Difficult                    | U Very difficult                                                                                                                                                     |
| 3.            | Were you able to get the prescr                | ibad was diven                                                                                                                                                       |
|               | Easily With difficulty Not a                   | tall 🖸 With great difficulty                                                                                                                                         |
|               |                                                | The tribe giver unitivery                                                                                                                                            |
| 4.            | How well did the teacher prepa                 | re for class?                                                                                                                                                        |
|               | Thoroughly Satisfactorily Pour                 | orly D Indifferently                                                                                                                                                 |
| 5.            | · · · · ·                                      |                                                                                                                                                                      |
|               | How helpful was the teacher in                 | advising?                                                                                                                                                            |
| <u> </u>      | Helpful 🗆 Unhelpful 🗆 Sometime                 | s helpful 🗆 Sometimes unhelpful                                                                                                                                      |
| 6.            | Was the teacher?                               |                                                                                                                                                                      |
| • 1           | Courteous Rude Indifferent                     | Strict                                                                                                                                                               |
|               |                                                |                                                                                                                                                                      |
| 7.            | Was there any opportunity for                  | personal interaction with teacher?                                                                                                                                   |
|               | Yes To some external Nil                       | Cannot say                                                                                                                                                           |
| 8.            |                                                |                                                                                                                                                                      |
|               | Was there any opportunity for s                | small group work?                                                                                                                                                    |
|               |                                                | umot say                                                                                                                                                             |
| 9.            | Were outsider experts invited to               | address vou?                                                                                                                                                         |
|               | Ves Rarely None Frequent                       | y                                                                                                                                                                    |
|               |                                                |                                                                                                                                                                      |
| 10.           | The you visit manageres, raboral               | ories, banks and outside universities?                                                                                                                               |
|               | □ Yes, frequently □ Some times □ N             | lo 🛛 Yes, rarely                                                                                                                                                     |
| \ <b>/)</b> 4 | albal - a the                                  | Anality ?                                                                                                                                                            |
| 1             | under - Content                                | quality is excellant, on<br>bleaching.                                                                                                                               |
|               | t hopping to                                   | 5 teaching                                                                                                                                                           |
|               |                                                |                                                                                                                                                                      |
|               |                                                | a Ashok Prauma                                                                                                                                                       |
|               |                                                |                                                                                                                                                                      |
|               |                                                | (Dr. Ashok Praulic<br>Professor & Head<br>Professor & Head                                                                                                           |
|               | •                                              | (Ur. As Professor & Mean<br>Professor & Mean<br>SoS in Anthropolog<br>SoS in Anthropolog<br>SoS in Anthropolog<br>Pt. Ravishankar Shukla U<br>Pt. Ravishankar (C.G.) |