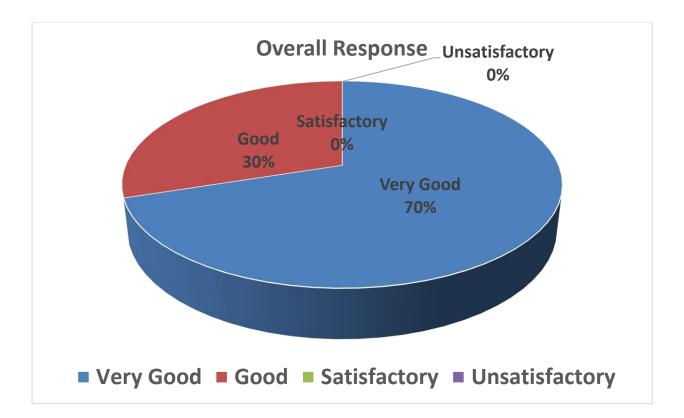

### School of Studies in Anthropology Pt. Ravishankar Shukla University, Raipur

Feedback Report Session 2020-2021 (M.Sc. II Semester) Faculty A

4 March

| Que.       | V.G   | Good  | Sat   | Unsat | Total |
|------------|-------|-------|-------|-------|-------|
| 1          | 21    | 6     | 1     | 1     | 29    |
| 2          | 16    | 11    | 1     | 1     | 29    |
| 3          | 12    | 13    | 4     | 0     | 29    |
| 4          | 6     | 16    | 7     | 0     | 29    |
| 5          | 9     | 11    | 9     | 0     | 29    |
| 6          | 9     | 14    | 6     | 0     | 29    |
| 7          | 17    | 8     | 4     | 0     | 29    |
| 8          | 7     | 14    | 7     | 1     | 29    |
| 9          | 13    | 11    | 4     | 1     | 29    |
| Total      | 110   | 104   | 43    | 4     | 261   |
| % Response | 42.14 | 39.85 | 16.47 | 1.54  | 100   |