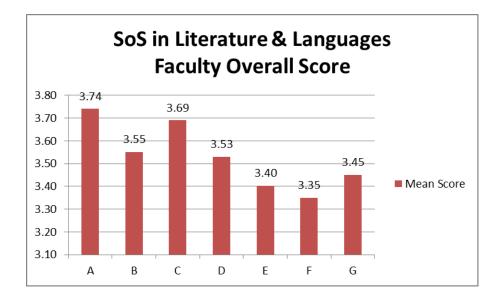

#### School of Studies in Anthropology Pt. Ravishankar Shukla University, Raipur Feedback Report Session 2020-2021

PL. Rav

Page 7 of 257

| Faculty Overall Score 2020-2021 (M.Sc. II Sem.) |            |  |  |  |
|-------------------------------------------------|------------|--|--|--|
| Faculty                                         | Mean Score |  |  |  |
| Α                                               | 3,22       |  |  |  |
| B                                               | 3.32       |  |  |  |
| c                                               | 3.28       |  |  |  |
| D                                               | 2.98       |  |  |  |
| E                                               | 3.56       |  |  |  |
| F                                               | 3.47       |  |  |  |

#### Feedback Report Session 2020-2021 (M.Sc. II Semester)

| Faculty                       | Mean Score |  |
|-------------------------------|------------|--|
| A (Dr. Ashok Pradhan)         | 3.22       |  |
| B (Dr. Jitendra Premi)        | 3.32       |  |
| C (Dr. Shailendra Kumar)      | 3.28       |  |
| D (Dr. Udita Kalyan)          | 2.98       |  |
| E (Dr. Laxminarayan Devangan) | 3.56       |  |
| F (Dr. Tulsi Rani)            | 3.47       |  |