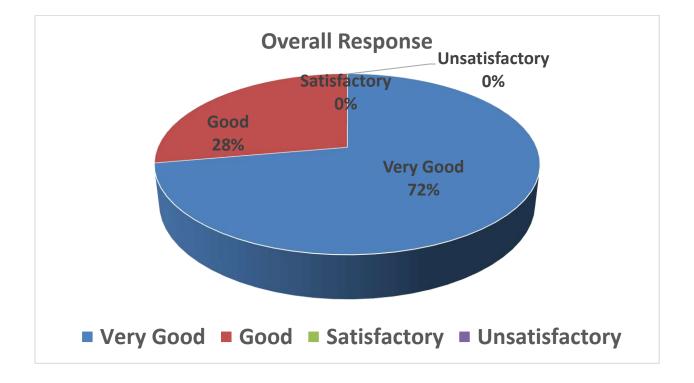

#### Remarks

| Parameters of Responses (%) |       |              |                |                       |  |
|-----------------------------|-------|--------------|----------------|-----------------------|--|
| Very Good                   | Good  | Satisfactory | Unsatisfactory | <b>Total Response</b> |  |
| 24.00                       | 72.00 | 04.00        | 00.00          | 25.00                 |  |