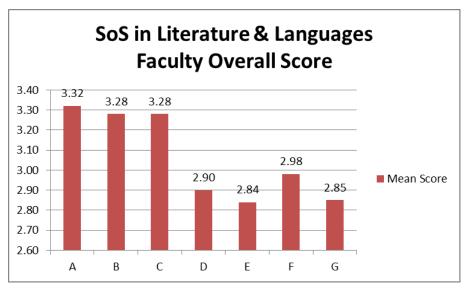

#### School of Studies in Anthropology Pt. Ravishankar Shukla University, Raipur Feedback Report Session 2020-2021

PL. Rav

Page 7 of 257

| Faculty Overall Score 2020-2021 (M.Sc. II Sem.) |            |  |  |  |
|-------------------------------------------------|------------|--|--|--|
| Faculty                                         | Mean Score |  |  |  |
| Α                                               | 3,22       |  |  |  |
| B                                               | 3.32       |  |  |  |
| c                                               | 3.28       |  |  |  |
| D                                               | 2.98       |  |  |  |
| E                                               | 3.56       |  |  |  |
| F                                               | 3.47       |  |  |  |

#### Feedback Report Session 2020-2021 (M.Sc. II Semester)

| Faculty                       | Mean Score |  |
|-------------------------------|------------|--|
| A (Dr. Ashok Pradhan)         | 3.22       |  |
| B (Dr. Jitendra Premi)        | 3.32       |  |
| C (Dr. Shailendra Kumar)      | 3.28       |  |
| D (Dr. Udita Kalyan)          | 2.98       |  |
| E (Dr. Laxminarayan Devangan) | 3.56       |  |
| F (Dr. Tulsi Rani)            | 3.47       |  |