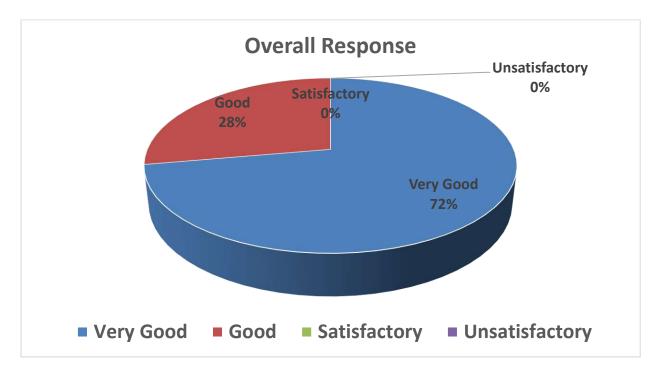

#### Faculty F

| Que.     | V.G   | Good  | 3at | Unsat | Total |
|----------|-------|-------|-----|-------|-------|
| 1        | 19    | 6     | 0   | 0     | 25    |
| 2        | 13    | 12    | 0   | 0     | 25    |
| 3        | 14    | 10    | 0   | 0     | 24    |
| 4        | 18    | 7     | 0   | 0     | 25    |
| 5        | 12    | 12    | 1   | 0     | 25    |
| 6        | 10    | 14    | 1   | 0     | 25    |
| 7        | 17    | 7     | 1   | 0     | 25    |
| 8        | 13    | 11    | 1   | 0     | 25    |
| 9        | 14    | 10    | 0   | 0     | 24    |
| Total    | 130   | 89    | 4   | 0     | 223   |
| Response | 58.29 | 39.91 | 1.8 | 0     | 100   |