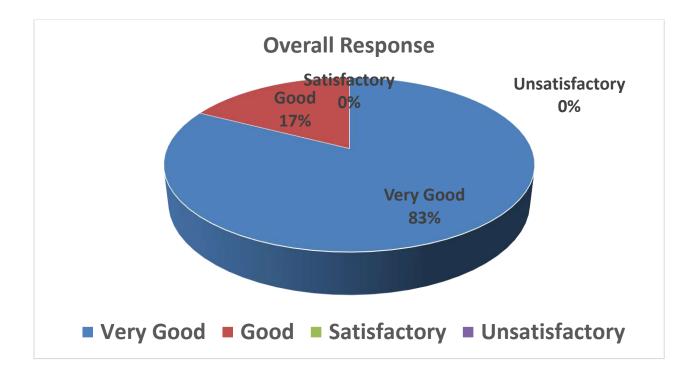

### School of Studies in Anthropology Pt. Ravishankar Shukla University, Raipur

Feedback Report Session 2020-2021 (M.Sc. II Semester) Faculty A

4 March

| Que.       | V.G   | Good  | Sat   | Unsat | Total |
|------------|-------|-------|-------|-------|-------|
| 1          | 21    | 6     | 1     | 1     | 29    |
| 2          | 16    | 11    | 1     | 1     | 29    |
| 3          | 12    | 13    | 4     | 0     | 29    |
| 4          | 6     | 16    | 7     | 0     | 29    |
| 5          | 9     | 11    | 9     | 0     | 29    |
| 6          | 9     | 14    | 6     | 0     | 29    |
| 7          | 17    | 8     | 4     | 0     | 29    |
| 8          | 7     | 14    | 7     | 1     | 29    |
| 9          | 13    | 11    | 4     | 1     | 29    |
| Total      | 110   | 104   | 43    | 4     | 261   |
| % Response | 42.14 | 39.85 | 16.47 | 1.54  | 100   |