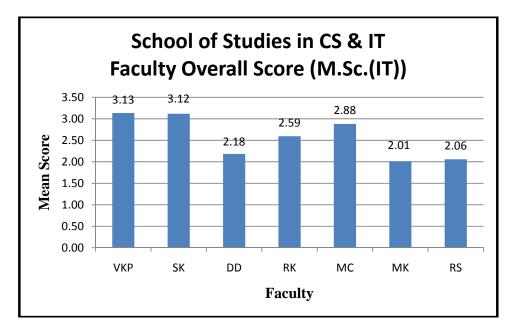

#### Abbreviations used

|     | NAMES OF              | FACU | LTY                |
|-----|-----------------------|------|--------------------|
| SK  | Dr. Sanjay Kumar      | DR   | Dhammpal Ramtake   |
| VKP | Dr. V. K. Patle       | RK   | Rubi Kambo         |
| DD  | Deepak Kumar Deshmukh | MC   | Manisha Chandrakar |
| RS  | Rahul Singh           | MK   | Mukesh Kashyap     |
| RP  | Ramakant Prasad       |      |                    |

#### PERCENT RESPONSE TO FACULTY