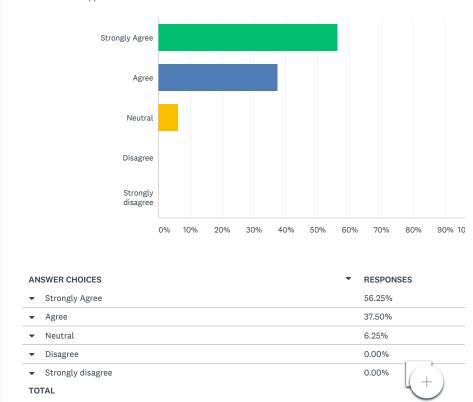

### F. Feedback Inventory for Parents Feedback from Parents, Session June 2020-2021

Getting admission to the University for my ward is a matter of pride for me (Based on).

#### Remarks

|                |       | Parameters of Responses (%) |          |                   |                       |
|----------------|-------|-----------------------------|----------|-------------------|-----------------------|
| Strongly Agree | Agree | Neutral                     | Disagree | Strongly disagree | <b>Total Response</b> |
| 28.21          | 58.97 | 12.82                       | 00.00    | 00.00             | 39                    |