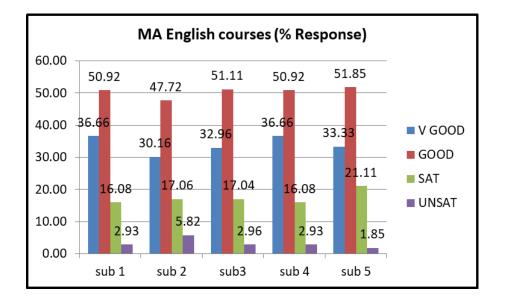

|    |                           |
|---------|------------------------|----|---------------------------|
| 1       | Prof. Shail Sharma     | 8  | Dr. Kaustubh Mani Dwivedi |
| 2       | Dr. Madhulata Bara     | 9  | Dr. Sharda Singh          |
| 3       | Dr. Girajashakar Gutam | 10 | Miss Shubhchi Pandey      |
| 4       | Dr. Smita Sharma       |    |                           |
| 5       | Dr. Mrinalini Karmoker |    |                           |
| 6       | Dr. Sonal Mishra       |    |                           |
| 7       | Dr. Arti Pathak        |    |                           |



No. of students participating –MA Linguistics (07); MA Hindi (16);MA English (58); MA Chhattisgarhi (65) = Total 146;Total faculty members[Permanent(04) & Guest Faculty (10)]=14











































# PERCENT RESPONSE TO FACULTY

# MA. Linguistics I, II semester

| FACULTY | VGOOD | GOOD  | SAT   | UNSAT |
|---------|-------|-------|-------|-------|
| Α       | 46.66 | 31.11 | 13.11 | 8.88  |
| В       | 57.77 | 24.44 | 11.11 | 6.66  |
| С       | 55.55 | 28.88 | 8.88  | 6.66  |

D

1 \*

71.11 17.77 8.88

#### 0

# MA Linguistics III, IV semester

| FACULTY | VGOOD | GOOD  | SAT   | UNSAT |
|---------|-------|-------|-------|-------|
| A       | 66.66 | 33.33 | 0.00  | 0     |
| В       | 69.84 | 17.46 | 7.93  | 4.70  |
| с       | 33.33 | 27.77 | 16.66 | 22.22 |
| D       | 5.55  | 66.66 | 38.88 | 27.77 |
|         |       |       |       |       |

# MA English I, II semester

| FACULTY | VGOOD | GOOD  | SAT   | UNSAT |
|---------|-------|-------|-------|---