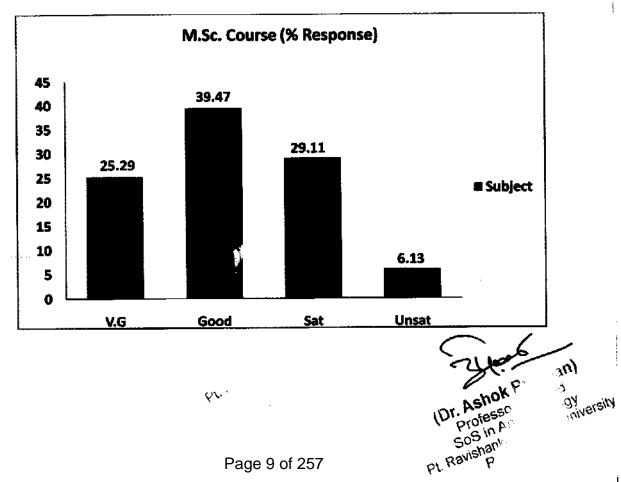

-

| M.Sc. Course % Response |       |       |       |       |  |  |
|-------------------------|-------|-------|-------|-------|--|--|
|                         | V.G   | Good  | Sat   | Unsat |  |  |
| Subject                 | 25.29 | 39.47 | 29.11 | 6.13  |  |  |