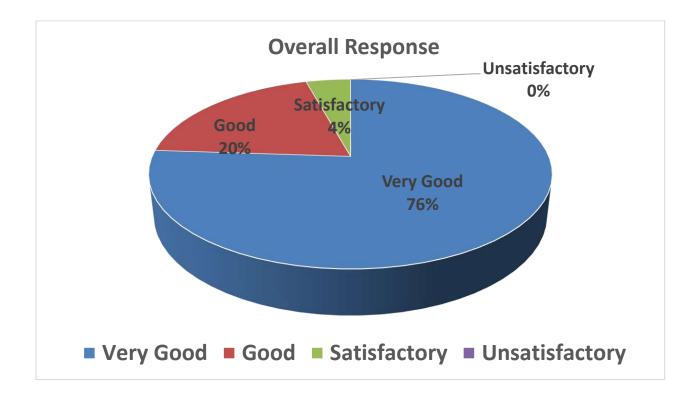

#### **Faculty B**

| Que.       | V.G            | Good     | Sat   | Unsat | Total                |
|------------|----------------|----------|-------|-------|----------------------|
| 1          | 26             | 2        | . 1   | 0     | 29                   |
| 2          | 1 <del>9</del> | <u>Ç</u> | 1     | 0     | 29                   |
| 3          | 15             | 10       | 4     | 0     | 29                   |
| 4          | 13             | 10       | 5     | 0     | 2 <del>9</del> · · · |
| 5          | 8              | 15       | 6     | 0     | 29                   |
| 6          | 11             | 10       | 5 S   | 3     | 29                   |
| 7          | 12             | 12       | 5     | 0     | 29                   |
| 8          | 7              | 15       | 7     | 0     | 29                   |
| 9          | 16             | 11       | 2     | 0     | 29                   |
| Total      | 127            | 94       | 37    | 3     | 261                  |
| % Response | 48.67          | 36.01    | 14.17 | 1.15  | 100                  |