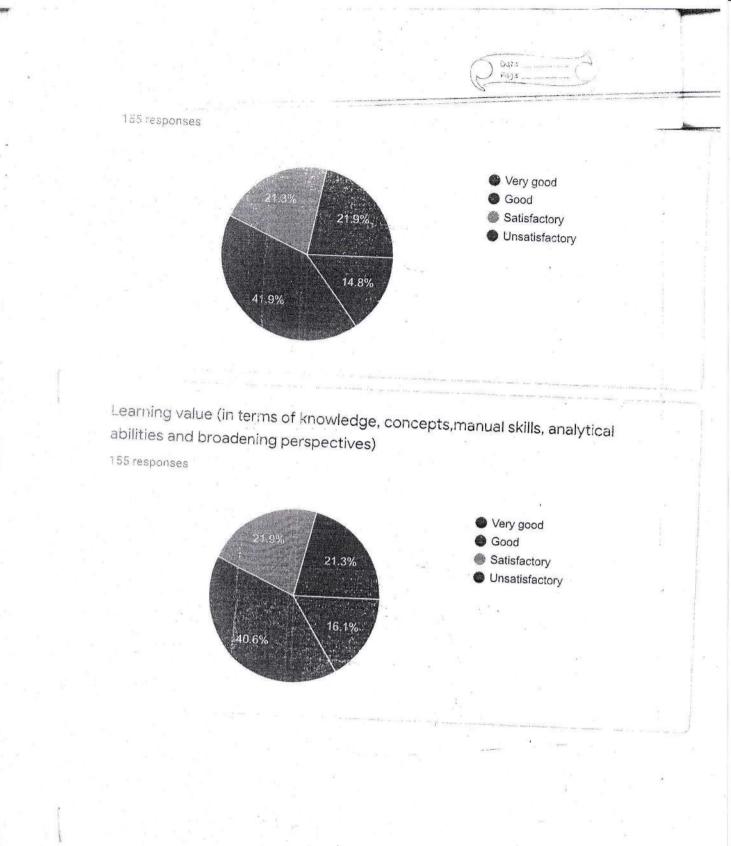

No. of students participating -MCA(108); MSc(IT)(47)=Total (155) ; Total faculty members - Permanent(02), Contract(06).

| MCA |
|-----|
|-----|

M.Sc.(IT)

#### PERCENT RESPONSE TO COURSES

#### PERCENT RESPONSE TO FACULTY