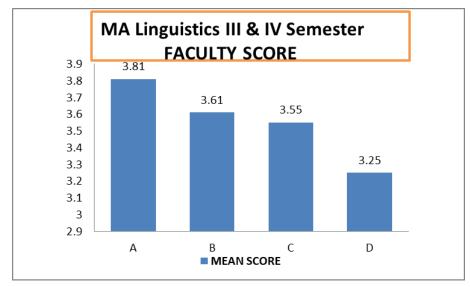

ACULTY             |    |                           |
|---------|------------------------|----|---------------------------|
| 1       | Prof. Shail Sharma     | 8  | Dr. Kaustubh Mani Dwivedi |
| 2       | Dr. Madhulata Bara     | 9  | Dr. Sharda Singh          |
| 3       | Dr. Girajashakar Gutam | 10 | Miss Shubhchi Pandey      |
| 4       | Dr. Smita Sharma       |    |                           |
| 5       | Dr. Mrinalini Karmoker |    |                           |
| 6       | Dr. Sonal Mishra       |    |                           |
| 7       | Dr. Arti Pathak        |    |                           |



No. of students participating –MA Linguistics (07); MA Hindi (16);MA English (58); MA Chhattisgarhi (65) = Total 146;Total faculty members[Permanent(04) & Guest Faculty (10)]=14











































# PERCENT RESPONSE TO FACULTY

# MA. Linguistics I, II semester

| FACULTY | VGOOD | GOOD  | SAT   | UNSAT |
|---------|-------|-------|-------|-------|
| Α       | 46.66 | 31.11 | 13.11 | 8.88  |
| В       | 57.77 | 24.44 | 11.11 | 6.66  |
| С       | 55.55 | 28.88 | 8.88  | 6.66  |

D

1 \*

71.11 17.77 8.88

#### 0

# MA Linguistics III, IV semester

| FACULTY | VGOOD | GOOD  | SAT   | UNSAT |
|---------|-------|-------|-------|-------|
| A       | 66.66 | 33.33 | 0.00  | 0     |
| В       | 69.84 | 17.46 | 7.93  | 4.70  |
| с       | 33.33 | 27.77 | 16.66 | 22.22 |
| D       | 5.55  | 66.66 | 38.88 | 27.77 |
|         |       |       |       |       |

# MA English I, II semester

| FACULTY | VGOOD | GOOD  | SAT   | UNSAT |
|---------|-------|-----