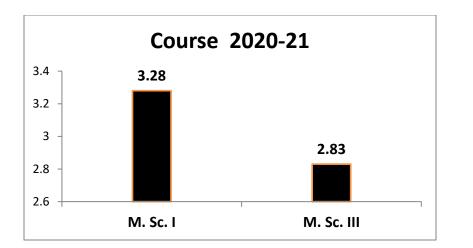

| M.Sc. Program Score |              |         |  |  |  |
|---------------------|--------------|---------|--|--|--|
| Course              | Subject      | Score   |  |  |  |
|                     |              | Sem. II |  |  |  |
| M.Sc.               | Anthropology | 2.83    |  |  |  |