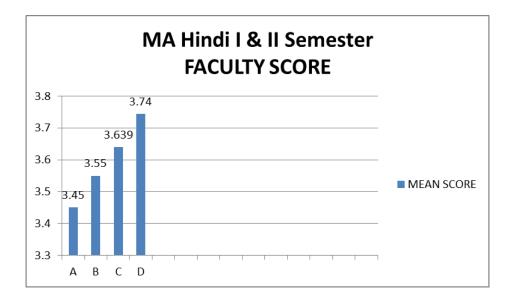

|                           |
|---------|------------------------|----|---------------------------|
| 1       | Prof. Shail Sharma     | 8  | Dr. Kaustubh Mani Dwivedi |
| 2       | Dr. Madhulata Bara     | 9  | Dr. Sharda Singh          |
| 3       | Dr. Girajashakar Gutam | 10 | Miss Shubhchi Pandey      |
| 4       | Dr. Smita Sharma       |    |                           |
| 5       | Dr. Mrinalini Karmoker |    |                           |
| 6       | Dr. Sonal Mishra       |    |                           |
| 7       | Dr. Arti Pathak        |    |                           |



No. of students participating –MA Linguistics (07); MA Hindi (16);MA English (58); MA Chhattisgarhi (65) = Total 146;Total faculty members[Permanent(04) & Guest Faculty (10)]=14











































# PERCENT RESPONSE TO FACULTY

# MA. Linguistics I, II semester

| FACULTY | VGOOD | GOOD  | SAT   | UNSAT |
|---------|-------|-------|-------|-------|
| Α       | 46.66 | 31.11 | 13.11 | 8.88  |
| В       | 57.77 | 24.44 | 11.11 | 6.66  |
| С       | 55.55 | 28.88 | 8.88  | 6.66  |

D

1 \*

71.11 17.77 8.88

#### 0

# MA Linguistics III, IV semester

| FACULTY | VGOOD | GOOD  | SAT   | UNSAT |
|---------|-------|-------|-------|-------|
| A       | 66.66 | 33.33 | 0.00  | 0     |
| В       | 69.84 | 17.46 | 7.93  | 4.70  |
| с       | 33.33 | 27.77 | 16.66 | 22.22 |
| D       | 5.55  | 66.66 | 38.88 | 27.77 |
|         |       |       |       |       |

# MA English I, II semester

| FACULTY | VGOOD | GOOD  | SAT   | UNSAT |
|---------|-------|-------|-------|-------|
|