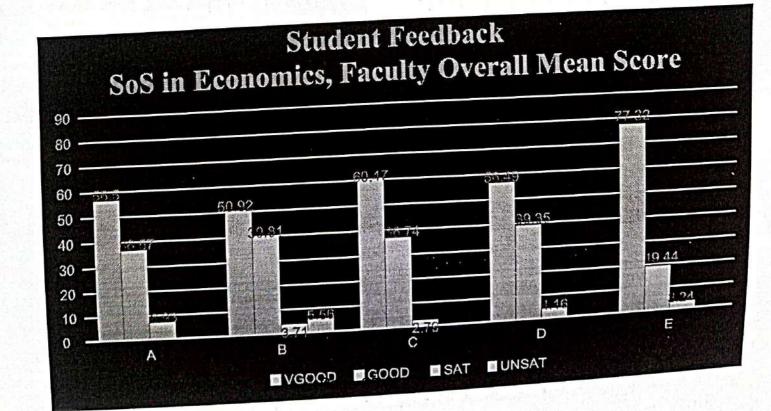

### **M.A.** Economics

|         | and the second | COOD  | SAT  | UNSAT          |
|---------|------------------------------------------------------------------------------------------------------------------|-------|------|----------------|
| FACULTY | VGOOD                                                                                                            | GOOD  | 6.93 | 0              |
|         | 56.50                                                                                                            | 36.57 |      | 5.56           |
| A       | 50.92                                                                                                            | 39.81 | 3.71 | 0              |
| В       | 60.40                                                                                                            | 36.74 | 2.79 | 0              |
| C       |                                                                                                                  | 39.35 | 4.16 | 0              |
| D       | 56.49                                                                                                            | 19.44 | 3.24 | 0              |
| F       | 77.32                                                                                                            | 19.44 |      | and the second |