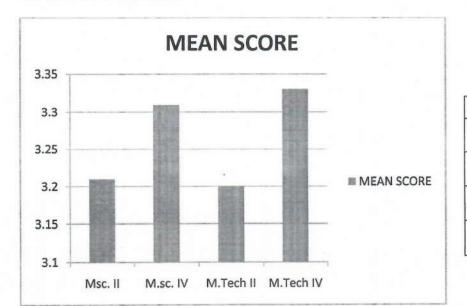

### Pt. Ravishankar Shukla University, Raipur (C.G.)

STUDENT FEEDBACK FOR COURSE AND FACULTY(2020-2021)

| SEMESTER  | MEAN SCORE |
|-----------|------------|
| Msc. II   | 3.21       |
| M.sc. IV  | 3.31       |
| M.Tech II | 3.2        |
| M.Tech IV | 3.33       |