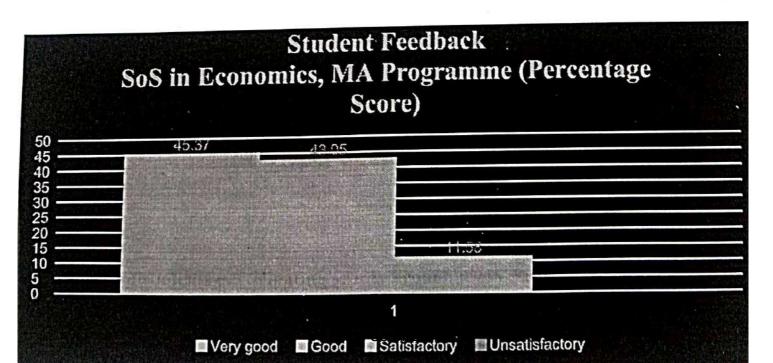

|  |
| D             | Dr. Archana Sethi                                                                                                  |  |
| Е             | Dr. Sunil Kumeti                                                                                                   |  |

| SCORING      |      |              |                |
|--------------|------|--------------|----------------|
| 4            | 3    | 2            | 1              |
| A            | 0    | C C          | D              |
| Very<br>good | Good | Satisfactory | Unsatisfactory |

No. of students participating –M.A. Economics IV Sem (24) =Total 24 Total faculty members Permanent (5) = Total 05

### M.A. Programme Student Feedback



### PERCENT RESPONSE



### **Faculty Student Feedback**

| Abbreviations | Name of Faculty     | Mean Score |  |
|---------------|---------------------|------------|--|
| Α             | Dr. Ravindra Brahme | 3.49       |  |
| В             | Dr. R. Prasad       | 3.38       |  |
| С             | Dr. B. L. Sonekar   | 3.57       |  |
| D             | Dr. Archana Sethi   | 3.52       |  |
| E             | Dr. Sunil Kumeti    | 3.74       |  |



# PERCENT RESPONSE TO FACULTY

### **M.A.** Economics

|         | and the second | COOD  | SAT  | UNSAT          |
|---------|------------------------------------------------------------------------------------------------------------------|-------|------|----------------|
| FACULTY | VGOOD