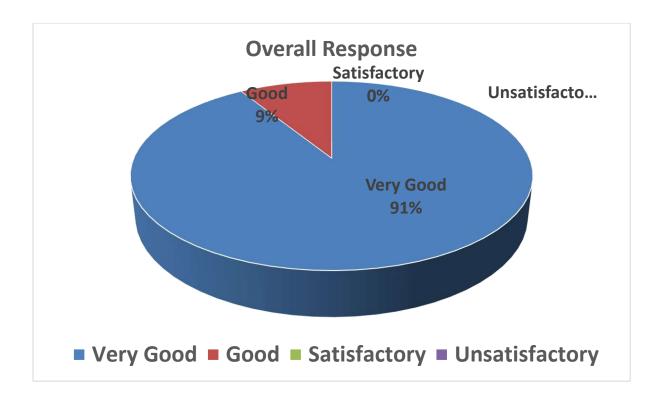

#### Faculty F

| Que.     | V.G   | Good  | 3at | Unsat | Total |
|----------|-------|-------|-----|-------|-------|
| 1        | 19    | 6     | 0   | 0     | 25    |
| 2        | 13    | 12    | 0   | 0     | 25    |
| 3        | 14    | 10    | 0   | 0     | 24    |
| 4        | 18    | 7     | 0   | 0     | 25    |
| 5        | 12    | 12    | 1   | 0     | 25    |
| 6        | 10    | 14    | 1   | 0     | 25    |
| 7        | 17    | 7     | 1   | 0     | 25    |
| 8        | 13    | 11    | 1   | 0     | 25    |
| 9        | 14    | 10    | 0   | 0     | 24    |
| Total    | 130   | 89    | 4   | 0     | 223   |
| Response | 58.29 | 39.91 | 1.8 | 0     | 100   |