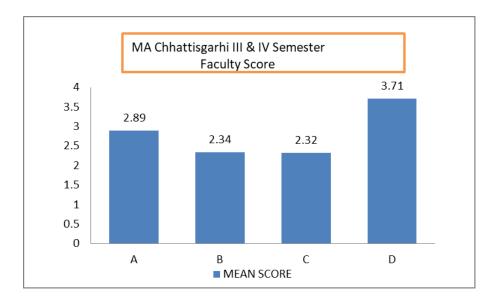

#### School of Studies in Anthropology Pt. Ravishankar Shukla University, Raipur Feedback Report Session 2020-2021

PL. Rav

Page 7 of 257

| Faculty Overall Score 2020-2021 (M.Sc. II Sem.) |            |  |  |  |
|-------------------------------------------------|------------|--|--|--|
| Faculty                                         | Mean Score |  |  |  |
| Α                                               | 3,22       |  |  |  |
| B                                               | 3.32       |  |  |  |
| c                                               | 3.28       |  |  |  |
| D                                               | 2.98       |  |  |  |
| E                                               | 3.56       |  |  |  |
| F                                               | 3.47       |  |  |  |

#### Feedback Report Session 2020-2021 (M.Sc. II Semester)

| Faculty                       | Mean Score |  |
|-------------------------------|------------|--|
| A (Dr. Ashok Pradhan)         | 3.22       |  |
| B (Dr. Jitendra Premi)        | 3.32       |  |
| C (Dr. Shailendra Kumar)      | 3.28       |  |
| D (Dr. Udita Kalyan)          | 2.98       |  |
| E (Dr. Laxminarayan Devangan) | 3.56       |  |
| F (Dr. Tulsi Rani)            | 3.47       |  |