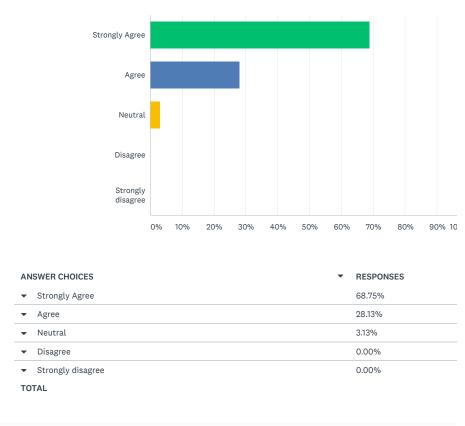

#### Q I feel proud to be the student of Pandit Ravishankar Shukla University (PRSU).

#### Remarks

|                |       | Parameters of Responses (%) |          |                   |                |
|----------------|-------|-----------------------------|----------|-------------------|----------------|
| Strongly agree | Agree | Neutral                     | Disagree | Strongly disagree | Total Response |
| 51.28          | 43.59 | 05.13                       | 00.00    | 00.00             | 39             |