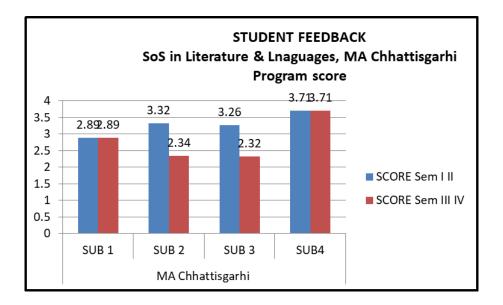

| M.Sc. Program Score |              |         |  |  |  |
|---------------------|--------------|---------|--|--|--|
| Course              | Subject      | Score   |  |  |  |
|                     |              | Sem. II |  |  |  |
| M.Sc.               | Anthropology | 2.83    |  |  |  |