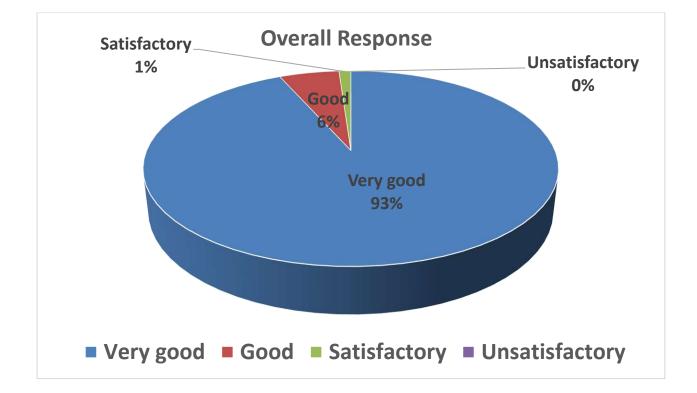

### School of Studies in Anthropology Pt. Ravishankar Shukla University, Raipur

Feedback Report Session 2020-2021 (M.Sc. II Semester) Faculty A

4 March

| Que.       | V.G   | Good  | Sat   | Unsat | Total |
|------------|-------|-------|-------|-------|-------|
| 1          | 21    | 6     | 1     | 1     | 29    |
| 2          | 16    | 11    | 1     | 1     | 29    |
| 3          | 12    | 13    | 4     | 0     | 29    |
| 4          | 6     | 16    | 7     | 0     | 29    |
| 5          | 9     | 11    | 9     | 0     | 29    |
| 6          | 9     | 14    | 6     | 0     | 29    |
| 7          | 17    | 8     | 4     | 0     | 29    |
| 8          | 7     | 14    | 7     | 1     | 29    |
| 9          | 13    | 11    | 4     | 1     | 29    |
| Total      | 110   | 104   | 43    | 4     | 261   |
| % Response | 42.14 | 39.85 | 16.47 | 1.54  | 100   |

#### **Faculty B**

| Que.       | V.G            | Good     | Sat   | Unsat | Total                |
|------------|----------------|----------|-------|-------|----------------------|
| 1          | 26             | 2        | . 1   | 0     | 29                   |
| 2          | 1 <del>9</del> | <u>Ç</u> | 1     | 0     | 29                   |
| 3          | 15             | 10       | 4     | 0     | 29                   |
| 4          | 13             | 10       | 5     | 0     | 2 <del>9</del> · · · |
| 5          | 8              | 15       | 6     | 0     | 29                   |
| 6          | 11             | 10       | 5 S   | 3     | 29                   |
| 7          | 12             | 12       | 5     | 0     | 29                   |
| 8          | 7              | 15       | 7     | 0     | 29                   |
| 9          | 16             | 11       | 2     | 0     | 29                   |
| Total      | 127            | 94       | 37    | 3     | 261                  |
| % Response | 48.67          | 36.01    | 14.17 | 1.15  | 100                  |

**Faculty C** 

| Que.       | V.G   | Good  | Sat  | Unsat     | Total |
|------------|-------|-------|------|-----------|-------|
| 1          | 23    | 4     | 2    | · 0       | 29    |
| 2          | 12    | 14    | 3    | 0         | 29    |
| 3          | 10    | 12    | 7    | 0         | 29    |
| 4          | 16    | 9     | 4    | 0         | 29    |
| 5          | 15    | 7     | 6    | 0         | 28    |
| 6          | 12    | 1.    | 7    | · 0 · · · | 29    |
| 7          | 10    | 12    | 7    | 0         | 29    |
| 8          | 9     | 13    | 6    | 0         | 28    |
| 9          | 13    | 9     | 6    | 0         | 28    |
| Total      | 120   | 90    | 48   | 0         | 258   |
| % Response | 46.51 | 34.89 | 18.6 | 0         | 100   |

ín, Pt. Ravishankar Shukia University Raipur (C.G.) nok Pratead

·· --

| Percent response to faculty |       |       |       |       |  |  |
|-----------------------------|-------|-------|-------|-------|--|--|
| Faculty                     | V.G   | Good  | Sat   | Unsat |  |  |
| A                           | 42.14 | 39.85 | 16.47 | 1.54  |  |  |
| В                           | 48.67 | 36.01 | 14.17 | 1.15  |  |  |
| C                           | 46.51 | 34.89 | 18.6  | O     |  |  |
| D                           | 35.14 | 39.64 | 23.87 | 1.35  |  |  |
| E                           | 69.64 | 29.91 | 0     | 0.45  |  |  |
| F                           | 58.29 | 39.91 | 1.8   | 0     |  |  |

#### School of Studies in Anthropology Pt. Ravishankar Shukla University, Raipur

| Percent response to faculty |       |       |       |       |  |
|-----------------------------|-------|-------|-------|-------|--|
| Faculty                     | V.G   | Good  | Sat   | Unsat |  |
| A                           | 42.14 | 39.85 | 16.47 | 1.54  |  |
| B                           | 48.67 | 36.01 | 14.17 | 1.15  |  |
| с                           | 46.51 | 34.89 | 18.6  | 0     |  |
| D                           | 35.14 | 39.64 | 23.87 | 1.35  |  |
| E                           | 69.64 | 29.91 | 0     | 0.45  |  |
| F                           | 58.29 | 39.91 | 1.8   | 0     |  |