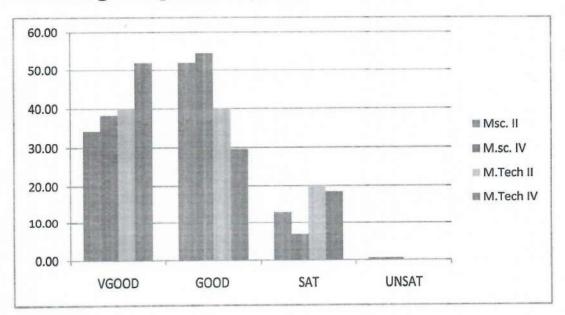

### STUDENT FEEDBACK FOR COURSE AND FACULTY(2020-2021)

| SEMESTER  | VGOOD | GOOD  | SAT   | UNSAT |  |  |
|-----------|-------|-------|-------|-------|--|--|
| Msc. II   | 34.20 | 51.85 | 12.96 | 0.46  |  |  |
| M.sc. IV  | 38.33 | 54.44 | 6.66  | 0.50  |  |  |
| M.Tech II | 40.00 | 40.00 | 20.00 | 0.00  |  |  |
| M.Tech IV | 51.85 | 29.62 | 18.51 |       |  |  |