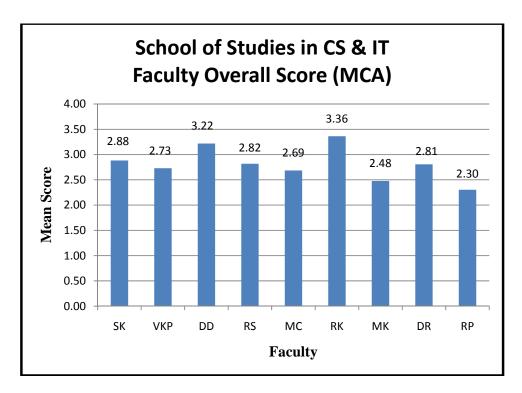

#### Abbreviations used

|     | NAMES OF              | FACU | LTY                |
|-----|-----------------------|------|--------------------|
| SK  | Dr. Sanjay Kumar      | DR   | Dhammpal Ramtake   |
| VKP | Dr. V. K. Patle       | RK   | Rubi Kambo         |
| DD  | Deepak Kumar Deshmukh | MC   | Manisha Chandrakar |
| RS  | Rahul Singh           | MK   | Mukesh Kashyap     |
| RP  | Ramakant Prasad       |      |                    |

#### PERCENT RESPONSE TO FACULTY