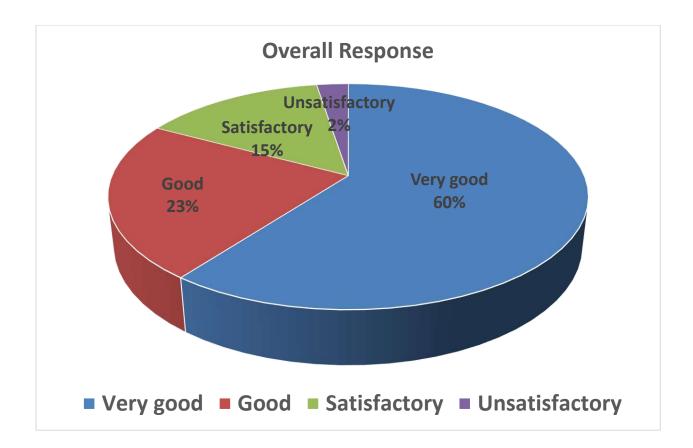

### School of Studies in Anthropology Pt. Ravishankar Shukla University, Raipur

Feedback Report Session 2020-2021 (M.Sc. II Semester) Faculty A

4 March

| Que.       | V.G   | Good  | Sat   | Unsat | Total |
|------------|-------|-------|-------|-------|-------|
| 1          | 21    | 6     | 1     | 1     | 29    |
| 2          | 16    | 11    | 1     | 1     | 29    |
| 3          | 12    | 13    | 4     | 0     | 29    |
| 4          | 6     | 16    | 7     | 0     | 29    |
| 5          | 9     | 11    | 9     | 0     | 29    |
| 6          | 9     | 14    | 6     | 0     | 29    |
| 7          | 17    | 8     | 4     | 0     | 29    |
| 8          | 7     | 14    | 7     | 1     | 29    |
| 9          | 13    | 11    | 4     | 1     | 29    |
| Total      | 110   | 104   | 43    | 4     | 261   |
| % Response | 42.14 | 39.85 | 16.47 | 1.54  | 100   |

#### **Faculty B**

| Que.       | V.G            | Good     | Sat   | Unsat | Total                |
|------------|----------------|----------|-------|-------|----------------------|
| 1          | 26             | 2        | . 1   | 0     | 29                   |
| 2          | 1 <del>9</del> | <u>Ç</u> | 1     | 0     | 29                   |
| 3          | 15             | 10       | 4     | 0     | 29                   |
| 4          | 13             | 10       | 5     | 0     | 2 <del>9</del> · · · |
| 5          | 8              | 15       | 6     | 0     | 29                   |
| 6          | 11             | 10       | 5 S   | 3     | 29                   |
| 7          | 12             | 12       | 5     | 0     | 29                   |
| 8          | 7              | 15       | 7     | 0     | 29                   |
| 9          | 16             | 11       | 2     | 0     | 29                   |
| Total      | 127            | 94       | 37    | 3     | 261                  |
| % Response | 48.67          | 36.01    | 14.17 | 1.15  | 100                  |

**Faculty C** 

| Que.       | V.G   | Good  | Sat  | Unsat     | Total |
|------------|-------|-------|------|-----------|-------|
| 1          | 23    | 4     | 2    | · 0       | 29    |
| 2          | 12    | 14    | 3    | 0         | 29    |
| 3          | 10    | 12    | 7    | 0         | 29    |
| 4          | 16    | 9     | 4    | 0         | 29    |
| 5          | 15    | 7     | 6    | 0         | 28    |
| 6          | 12    | 1.    | 7    | · 0 · · · | 29    |
| 7          | 10    | 12    | 7    | 0         | 29    |
| 8          | 9     | 13    | 6    | 0         | 28    |
| 9          | 13    | 9     | 6    | 0         | 28    |
| Total      | 120   | 90    | 48   | 0         | 258   |
| % Response | 46.51 | 34.89 | 18.6 | 0         | 100   |

#### Faculty D

| Que.       | V.G   | Good  | Sat   | Unsat | Total |
|------------|-------|-------|-------|-------|-------|
| 1          | 11    | 7     | 7     | 0     | 25    |
| 2          | 7     | 10    | 7     | 0     | 24    |
| 3          | 10    | 9     | 5     | 0     | 24    |
| 4          | 7     | 11    | 6     | 1     | 25    |
| 5          | 10    | 9     | 6     | 0     | 25    |
| 6          | 6     | 10    | 8     | 0     | 24    |
| 7          | 10    | 8     | 5     | 2     | 25    |
| 8          | 6     | 15    | 4     | 0     | 25    |
| 9          | 11    | 9     | 5     | 0     | 25    |
| Total      | 78    | 88    | 53    | 3     | 222   |
| 6 Response | 35.14 | 39.64 | 23.87 | 1.35  | 100   |

#### **Faculty E**

| Que.       | V.G   | Good  | Sat | Unsat | Total |
|------------|-------|-------|-----|-------|-------|
| 1          | 21    | 4     | 0   | 0     | 25    |
| 2          | 18    | 7     | 0   | 0     | 25    |
| 3          | 20    | 5     | 0   | 0     | 25    |
| 4          | 14    | 11    | 0   | 0     | 25    |
| 5          | 15    | 10    | 0   | 0     | 25    |
| 6          | 14    | 10    | 0   | 0     | 24    |
| 7          | 16    | 8     | 0   | 1     | 25    |
| 8          | 18    | 7     | 0   | 0     | 25    |
| 9          | 20    | 5     | 0   | 0     | 25    |
| Total      | 156   | 67    | 0   | 11    | 224   |
| % Response | 69.64 | 29.91 | 0   | 0.45  | 100   |

#### Faculty F

| Que.     | V.G   | Good  | 3at | Unsat | Total |
|----------|-------|-------|-----|-------|-------|
| 1        | 19    | 6     | 0   | 0     | 25    |
| 2        | 13    | 12    | 0   | 0     | 25    |
| 3        | 14    | 10    | 0   | 0     | 24    |
| 4        | 18    | 7     | 0   | 0     | 25    |
| 5        | 12    | 12    | 1   | 0     | 25    |
| 6        | 10    | 14    | 1   | 0     | 25    |
| 7        | 17    | 7     | 1   | 0     | 25    |
| 8        | 13    | 11    | 1   | 0     | 25    |
| 9        | 14    | 10    | 0   | 0     | 24    |
| Total    | 130   | 89    | 4   | 0     | 223   |
| Response | 58.29 | 39.91 | 1.8 | 0     | 100   |

ín, Pt. Ravishankar Shukia University Raipur (C.G.) nok Pratead

·· --

| Percent response to faculty |       |       |       |       |  |  |
|-----------------------------|-------|-------|-------|-------|--|--|
| Faculty                     | V.G   | Good  | Sat   | Unsat |  |  |
| A                           | 42.14 | 39.85 | 16.47 | 1.54  |  |  |
| В                           | 48.67 | 36.01 | 14.17 | 1.15  |  |  |
| C                           | 46.51 | 34.89 | 18.6  | O     |  |  |
| D                           | 35.14 | 39.64 | 23.87 | 1.35  |  |  |
| E                           | 69.64 | 29.91 | 0     | 0.45  |  |  |
| F                           | 58.29 | 39.91 | 1.8   | 0     |  |  |