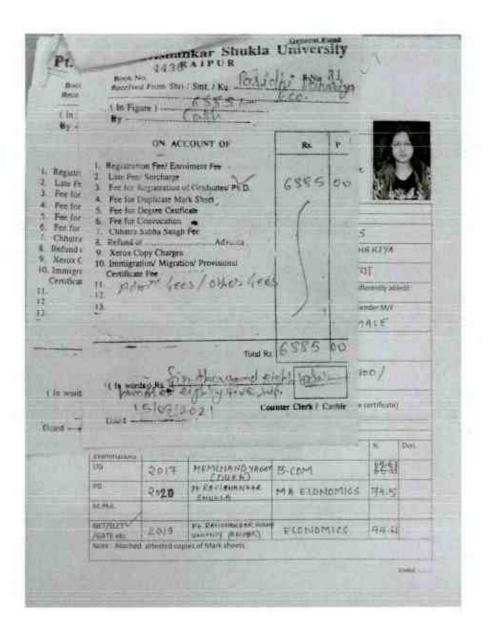

<br>Exempted |
|----------|--------|-----------------------------|----------|------------------|---------------------------|-------------------------|
| M. phil. | 1.     | Ramakant<br>Prasad          | UR       | Dr. Sanjay Kumar | : ** (                    | Yes                     |
|          | 2.     | Deepak<br>Kumar<br>Deshmukh | UR       | Dr. Sanjay Kumar | Dr. Mrs. Kavita<br>Thakur | No                      |
|          | 3.     | Mukesh<br>Kashyap           | овс      | Dr. Sanjay Kumar | Dr. Mrs. Swati<br>Jain    | Yes                     |

The candidates should take admission within one week.

(Dr. Sanjay Kumar)

Head of the Department

Copy to: 1. Departmental Notice Board

2. University Website

3. OSD (Academic)

HEAD

SoS In Computer Science & IT

· Ravishank

riversi





| Pt.     | Ravishankar Shukla U