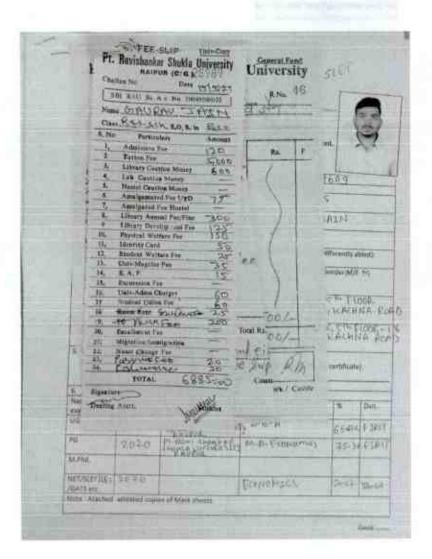

rk<br>Exempted |
|----------|--------|-----------------------------|----------|------------------|---------------------------|-------------------------|
| M. phil. | 1.     | Ramakant<br>Prasad          | UR       | Dr. Sanjay Kumar | : ** (                    | Yes                     |
|          | 2.     | Deepak<br>Kumar<br>Deshmukh | UR       | Dr. Sanjay Kumar | Dr. Mrs. Kavita<br>Thakur | No                      |
|          | 3.     | Mukesh<br>Kashyap           | овс      | Dr. Sanjay Kumar | Dr. Mrs. Swati<br>Jain    | Yes                     |

The candidates should take admission within one week.

(Dr. Sanjay Kumar)

Head of the Department

Copy to: 1. Departmental Notice Board

2. University Website

3. OSD (Academic)

HEAD

SoS In Computer Science & IT

· Ravishank

riversi





| Pt.     | Ravishankar Shukla U