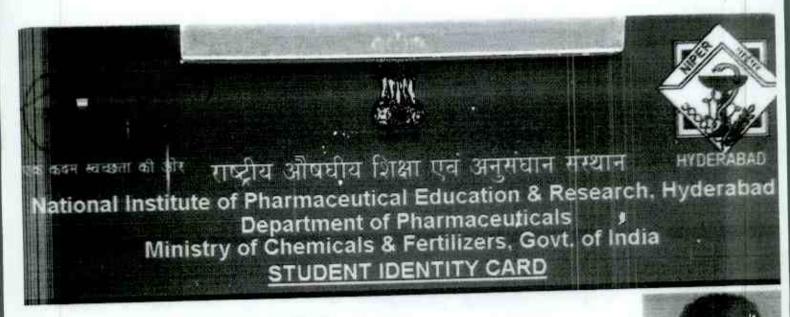

### EVIDENCE(S), AS PER SOP

| METRIC No. 5.2.3                                                                                                                                    | Number of outgoing students progressing to higher education (previous graduating batch) |  |  |  |  |  |  |  |
|-----------------------------------------------------------------------------------------------------------------------------------------------------|-----------------------------------------------------------------------------------------|--|--|--|--|--|--|--|
| <ul> <li>Supporting data for students who have joined for higher education in the prescribed<br/>format for the latest graduating batch.</li> </ul> |                                                                                         |  |  |  |  |  |  |  |
| • Evidence such as admission letters or identity cards or admission fees receipt for                                                                |                                                                                         |  |  |  |  |  |  |  |