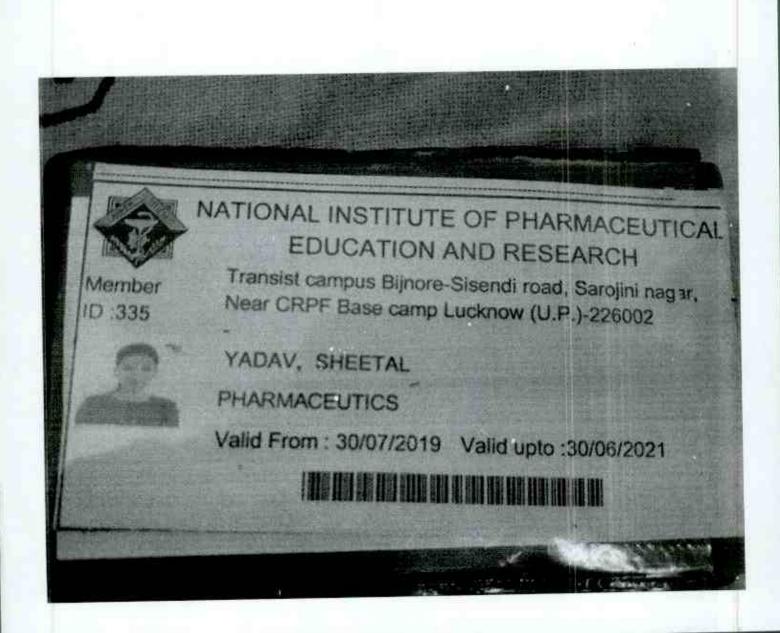

### EVIDENCE(S), AS PER SOP

| METRIC No. 5.2.3                                                                                                                                    | Number of outgoing students progressing to higher education (previous graduating batch) |  |  |  |  |  |  |  |
|-----------------------------------------------------------------------------------------------------------------------------------------------------|-----------------------------------------------------------------------------------------|--|--|--|--|--|--|--|
| <ul> <li>Supporting data for students who have joined for higher education in the prescribed<br/>format for the latest graduating batch.</li> </ul> |                                                                                         |  |  |  |  |  |  |  |
| • Evidence such as admission letters or identity cards or admission fees receipt for                                                                |                                                                                         |  |  |  |  |  |  |  |