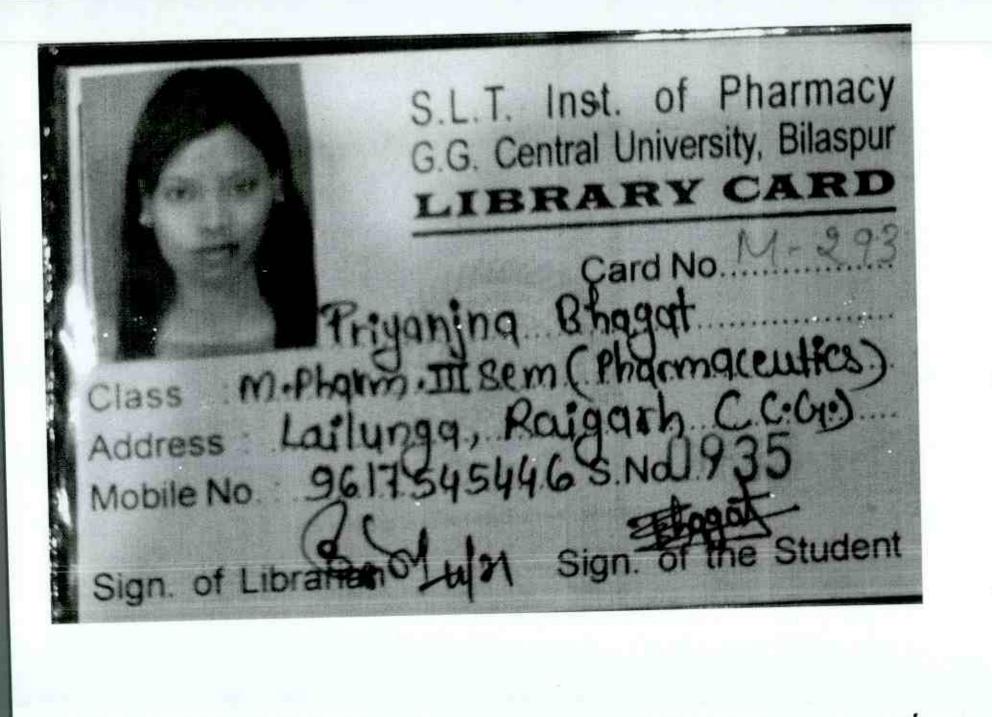

### EVIDENCE(S), AS PER SOP

| METRIC No. 5.2.3                                                                                                                                    | Number of outgoing students progressing to higher education (previous graduating batch) |  |  |  |  |  |  |  |
|-----------------------------------------------------------------------------------------------------------------------------------------------------|-----------------------------------------------------------------------------------------|--|--|--|--|--|--|--|
| <ul> <li>Supporting data for students who have joined for higher education in the prescribed<br/>format for the latest graduating batch.</li> </ul> |                                                                                         |  |  |  |  |  |  |  |
| • Evidence such as admission letters or identity cards or admission fees receipt for                                                                |                                                                                         |  |  |  |  |  |  |  |

# (previous graduating batch)

| Name of student<br>enrolling into higher<br>education | Program<br>graduated from | Name of institution joined                        | Name of programme admitted to Ph.D. |  |
|-------------------------------------------------------|---------------------------|---------------------------------------------------|-------------------------------------|--|
| Ankita Bhoi                                           | MA Anthropology           | SOS in<br>Anthropology, PT.<br>R.S.U. Raipur (CG) |                                     |  |