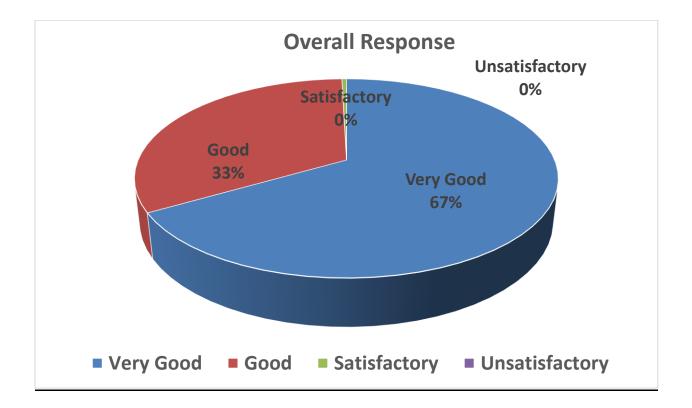

(Dr. Ashan Properties of Anthropology SoS in Anthropology Pt. Ravishankar Shukla University Raipur (C.G.)

<u>\_</u>\_\_

|            | M.Sc. Program Score |         |
|------------|---------------------|---------|
| <br>Course | Subject             | Score   |
|            |                     | Sem. II |
| <br>M.Sc.  | Anthropology        | 2.68    |