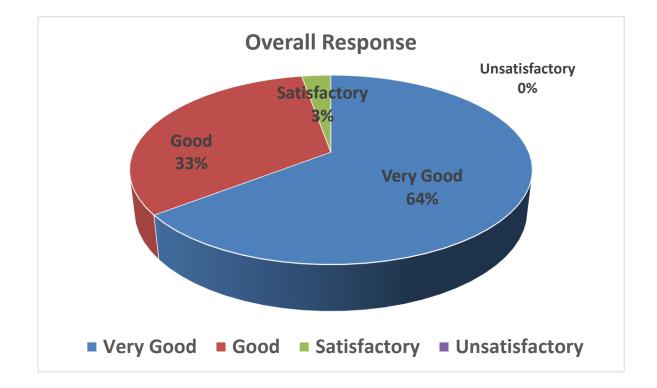

## Feedback Report Session 2019-2020 (M.Sc. II Semester)

| Percent response to faculty |       |       |       |       |  |  |  |
|-----------------------------|-------|-------|-------|-------|--|--|--|
| Faculty                     | V.G   | Good  | Sat   | Unsat |  |  |  |
| Α                           | 21.05 | 40.79 | 27.63 | 10.53 |  |  |  |
| В                           | 25.83 | 33.77 | 31.79 | 8.61  |  |  |  |
| С                           | 36.85 | 26.95 | 27.64 | 8.56  |  |  |  |
| D                           | 42.1  | 26.31 | 28.96 | 2.63  |  |  |  |
| E                           | 28.29 | 23.02 | 30.26 | 18.43 |  |  |  |
| F                           | 9.15  | 23.53 | 29.41 | 37.91 |  |  |  |
| G                           | 3.96  | 20.64 | 16.66 | 58.74 |  |  |  |
| Н                           | 1.56  | 18.32 | 25.19 | 54.96 |  |  |  |

| Faculty                                  | Mean Score |
|------------------------------------------|------------|
| A. Dr. Ashok Pradhan                     | 2.7        |
| B. Dr. Mitashree Mitra                   | 2.73       |
| C. Dr. Moyna Chakravarty                 | 2.9        |
| D. Dr. Jitendra Premi                    | 3.05       |
| E. Dr. Shailendra Kumar                  | 2.59       |
| F. Dr. Udita Kalyan (Guest Faculty)      | 2.03       |
| G. Dr. Gulshan Deshlahra (Guest Faculty) | 1.39       |
| H. Dr. Ram Chand Sahu (Guest Faculty)    | 1.42       |