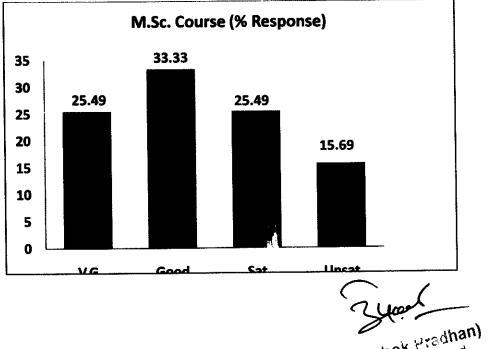

(Dr. Ashok Pradhan) (Dr. Ashok Pradhan) Professor & Head SoS in Anthropology SoS in Anthropology SoS in Anthropology Pt. Ravishankar Shukla University Raipur (C.G.)

| M.Sc. Course % Response         |  |  |  |  |  |  |
|---------------------------------|--|--|--|--|--|--|
| V.G Good Sat Unsa               |  |  |  |  |  |  |
| Subject 25.49 33.33 25.49 15.69 |  |  |  |  |  |  |