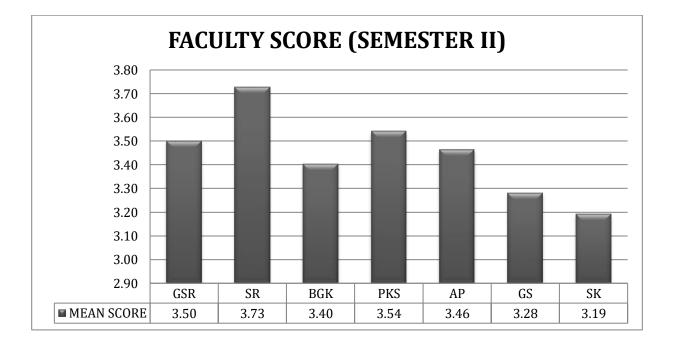

aipur

## Analysis of the Student feedback (2019-20)

## Certificate Course on "Women Law and Gender Justice"



No. of Students (14)

# **Centre for Women's Studies**

Pt. Ravishankar Shukla University, Raipur

### Analysis of the Student feedback (2019-20)

## Certificate Course "Community Based Participatory Research (CBPR)



No. of Students (12)

A- Very Good

B- Good

**C-Satisfactory** 

**D-** Unsatisfactory

# **Centre for Women's Studies**

Pt. Ravishankar Shukla University, Raipur

## Analysis of the Feedback from Support Staff (2019-20)

### Aniksha Varoda (Research Assistant)

ہے۔



### Keyoor Bhushan Rao (Professional Assistant)





## **STUDENT FEEDBACK FOR COURSE & FACULTY (2019-20)**

### **COURSE FEEDBACK**



### PERCENT RESPONSE TO COURSE





### FACULTY FEEDBACK



















### PERCENT RESPONSE TO FACULTY



















### **ABBREVIATIONS USED**

|     | NAME OF FACULTIES |                            |     |   |                           |  |  |  |  |  |  |  |
|-----|-------------------|----------------------------|-----|---|---------------------------|--|--|--|--|--|--|--|
| ST  | :                 | Prof. Sanjay Tiwari        | LS  | : | Mr. Likhendra Sahu        |  |  |  |  |  |  |  |
| GSR | :                 | Mr. Gajendra Singh Rathore | PKS | : | Mr. Pawan Kumar Sahu      |  |  |  |  |  |  |  |
| BGK | :                 | Mr. B.Gopal Krishna        | PP  | : | Mrs. Prateek Pratyasha    |  |  |  |  |  |  |  |
| AK  | :                 | Mr. Akshay Kumar           | SC  | : | Mr. Suryakant Chakradhari |  |  |  |  |  |  |  |
| AP  | :