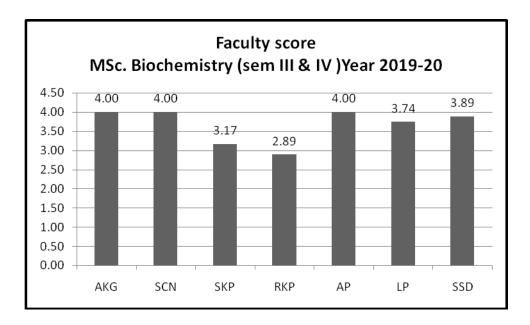

| 62.5 | 0            | 0              |  |
| RKP             | 8                | 50                     | 50   | 0            | 0              |  |
| АР              | 7                | 28.6                   | 71.4 | 0            | 0              |  |
| ARTI            | 7                | 57.1                   | 28.6 | 14.3         | 0              |  |
| AE              | 10               | 20                     | 70   | 10           | 0              |  |
| LP              | 6                | 33.3                   | 66.7 | 0            | 0              |  |
| МКР             | 7                | 42.9                   | 57.1 | 0            | 0              |  |
| SSD             | 7                | 42.9                   | 57.1 | 0            | 0              |  |



MSc Biochemistry (sem III &IV): Student percent response to faculty

| Name of Faculty | No. of Responses | % Response of students |      |              |                |
|-----------------|------------------|------------------------|------|--------------|----------------|
|                 |                  | Very good              | Good | Satisfactory | Unsatisfactory |
| AKG             | 2                | 100                    | 0    | 0            | 0              |
| SCN             | 1                | 100                    | 0    | 0            | 0              |
| SKP             | 2                | 50                     | 50   | 0            | 0              |
| RKP             | 2                | 50                     | 0    | 50           | 0              |
| АР