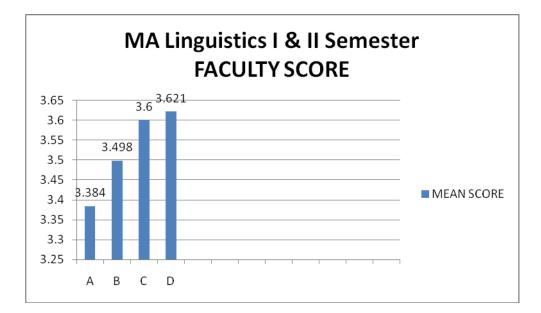

TY             |    |                           |
|---------|------------------------|----|---------------------------|
| 1       | Prof. Shail Sharma     | 8  | Dr. Kaustubh Mani Dwivedi |
| 2       | Dr. Madhulata Bara     | 9  | Dr. Saroj Chakradhar      |
| 3       | Dr. Girajashakar Gutam | 10 | Dr. Vibhasha Mishra       |
| 4       | Dr. Smita Sharma       | 11 | Dr. Kumudini Ghal         |
| 5       | Dr. Mrinalini Karmoker | 12 | Dr. Reshma Rabbni         |
| 6       | Dr. Sonal Mishra       | 13 | Shri Baratu Ram Dhruw     |
| 7       | Dr. Arti Pathak        | 14 |                           |



No. of students participating –MA Linguistics (04); MA Hindi (22);MA English (52); MA Chhattisgarhi (62) = Total 146;Total faculty members[Permanent(02) & Guest

#### Faculty (10)]=11











































#### PERCENT RESPONSE TO FACULTY

#### MA. Linguistics I, II semester

| FACULTY | VGOOD | GOOD  | SAT   | UNSAT |
|---------|-------|-------|-------|-------|
| А       | 46.66 | 31.11 | 13.11 | 8.88  |
| В       | 57.77 | 24.44 | 11.11 | 6.66  |
| C       | 55.55 | 28.88 | 8.88  | 6.66  |
| D       | 71.11 | 17.77 | 8.88  | 0     |

| FACULTY | VGOOD | GOOD  | SAT   | UNSAT |
|---------|-------|-------|-------|-------|
| A       | 66.66 | 33.33 | 0     | 0     |
| В       | 69.84 | 17.46 | 7.93  | 4.7   |
| С       | 33.33 | 27.77 | 16.66 | 22.22 |
| D       | 5.55  | 66.66 | 38.88 | 27.77 |

### MA Linguistics III, IV semester

### MA English I, II semester

| FACULTY | VGOOD | GOOD  | SAT   | UNSAT |
|---------|-------|-------|-------|-------|
| Α