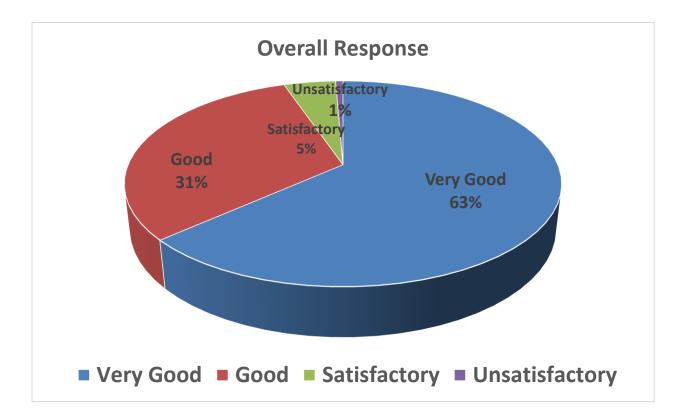

**(Dr. Ashok Pradhan)** Professor & Head Sos in Anthropology Sos in Anthropology Pt. Ravishankar Shukla University Raipur (C.G.)

į

| Percent response to faculty |       |       |       |       |  |  |
|-----------------------------|-------|-------|-------|-------|--|--|
| Faculty                     | V.G   | Good  | Sat   | Unsat |  |  |
| A                           | 21.05 | 40.79 | 27.63 | 10.53 |  |  |
| В                           | 25.83 | 33.77 | 31.79 | 8.61  |  |  |
| С                           | 36.85 | 26.95 | 27.64 | 8.56  |  |  |
| D                           | 42.1  | 26.31 | 28.96 | 2.63  |  |  |
| E                           | 28.29 | 23.02 | 30.26 | 18.43 |  |  |
| F                           | 9.15  | 23.53 | 29.41 | 37.91 |  |  |
| G                           | 3.96  | 20.64 | 16.66 | 58.74 |  |  |
| н                           | 1.56  | 18.32 | 25.19 | 54.96 |  |  |

## Feedback Report Session 2019-2020 (M.Sc. II Semester)

| Percent response to faculty |       |       |       |       |  |  |  |
|-----------------------------|-------|-------|-------|-------|--|--|--|
| Faculty                     | V.G   | Good  | Sat   | Unsat |  |  |  |
| Α                           | 21.05 | 40.79 | 27.63 | 10.53 |  |  |  |
| В                           | 25.83 | 33.77 | 31.79 | 8.61  |  |  |  |
| С                           | 36.85 | 26.95 | 27.64 | 8.56  |  |  |  |
| D                           | 42.1  | 26.31 | 28.96 | 2.63  |  |  |  |
| E                           | 28.29 | 23.02 | 30.26 | 18.43 |  |  |  |
| F                           | 9.15  | 23.53 | 29.41 | 37.91 |  |  |  |
| G                           | 3.96  | 20.64 | 16.66 | 58.74 |  |  |  |
| Н                           | 1.56  | 18.32 | 25.19 | 54.96 |  |  |  |