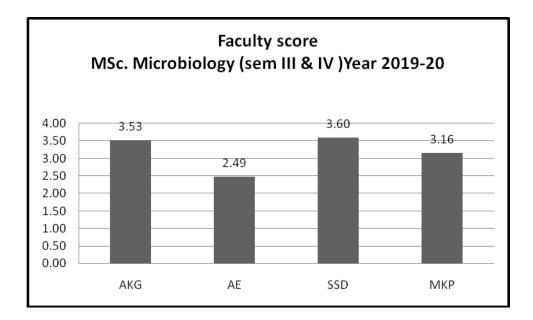

#### **FEEDBACK 2019-2020**

| SN | Department                               | Pg. No. |
|----|------------------------------------------|---------|
| 1  | Anthropology                             | 1-12    |
| 2  | Biotechnology                            | 13-26   |
| 3  | Chemistry                                | 27-30   |
| 4  | Comp Science &IT                         | 31-35   |
| 5  | Economics                                | 36-39   |
| 6  | Electronics                              | 40-48   |
| 7  | Environment Science                      | 49-51   |
| 8  | Geography                                | 52-76   |
| 9  | Geology                                  | 77-79   |
| 10 | History                                  | 80-94   |
| 11 | Law                                      | 95-103  |
| 12 | Library                                  | 104-107 |
| 13 | Life Science                             | 108-115 |
| 14 | Literature & Language                    | 116-128 |
| 15 | Management                               | 129-139 |
| 16 | Mathematics                              | 140-143 |
| 17 | Pharmacy                                 | 144-149 |
| 18 | Physical Education                       | 150-208 |
| 19 | Physics & Astrophysics                   | 209-211 |
| 20 | Psychology                               | 212-268 |
| 21 | Sociology                                | 269-272 |
| 22 | Statistics                               | 273-274 |
| 23 | Centre for Women's Studies               | 275-277 |
| 24 | Renewable Energy Technology & Management | 278-286 |
| 25 | Center for Basic Sciences                | 287-290 |