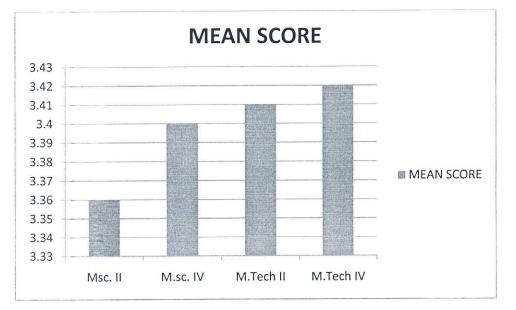

#### **FEEDBACK 2019-2020**

| SN | Department                               | Pg. No. |
|----|------------------------------------------|---------|
| 1  | Anthropology                             | 1-12    |
| 2  | Biotechnology                            | 13-26   |
| 3  | Chemistry                                | 27-30   |
| 4  | Comp Science &IT                         | 31-35   |
| 5  | Economics                                | 36-39   |
| 6  | Electronics                              | 40-48   |
| 7  | Environment Science                      | 49-51   |
| 8  | Geography                                | 52-76   |
| 9  | Geology                                  | 77-79   |
| 10 | History                                  | 80-94   |
| 11 | Law                                      | 95-103  |
| 12 | Library                                  | 104-107 |
| 13 | Life Science                             | 108-115 |
| 14 | Literature & Language                    | 116-128 |
| 15 | Management                               | 129-139 |
| 16 | Mathematics                              | 140-143 |
| 17 | Pharmacy                                 | 144-149 |
| 18 | Physical Education                       | 150-208 |
| 19 | Physics & Astrophysics                   | 209-211 |
| 20 | Psychology                               | 212-268 |
| 21 | Sociology                                | 269-272 |
| 22 | Statistics                               | 273-274 |
| 23 | Centre for Women's Studies               | 275-277 |
| 24 | Renewable Energy Technology & Management | 278-286 |
| 25 | Center for Basic Sciences                | 287-290 |