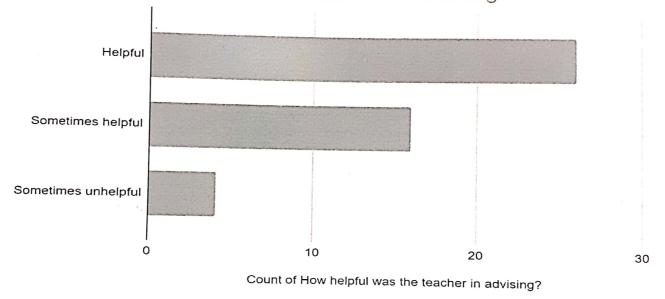

ोग                                     | 46    |

COUNT vs. How well did the teacher prepare for class?



The above table and chart shows that in response to the question "how well did the teacher prepare for the class?" 47.82% of the respondents were of the opinion that the teacher prepared for the class "satisfactorily", followed by "thoroughly" (39.13%), "poorly" (8.69%), and "indifferently" (4.34%) respectively.

| How helpful was the teacher in advising? | COLINT |
|------------------------------------------|--------|
| Helpful                                  | 26     |
| Sometimes helpful                        |        |
| Sometimes unhelpful                      | 4      |
| कुल योग                                  | 46     |

# Count of How helpful was the teacher in advising?



The above table and chart shows that in response to the question "how helpful was the teacher in advising?" 56.52% of the respondents were of the opinion that the teacher was "helpful", followed by "sometimes helpful" (34.78%), "sometimes unhelpful" (8.69%) respectively.

133

| Was the teacher?                     | COUNT |
|--------------------------------------|-------|
| Courteous                            | 33    |
| Courteous, Indifferent               | 1     |
| Courteous, Rude, Indifferent, Strict | 2     |
| Courteous, Strict                    | 3     |
| Indifferent                          | 6     |
| Strict                               | 1     |
| कुल योग                              | 46    |



The above table and chart shows that in response to the question "was the te