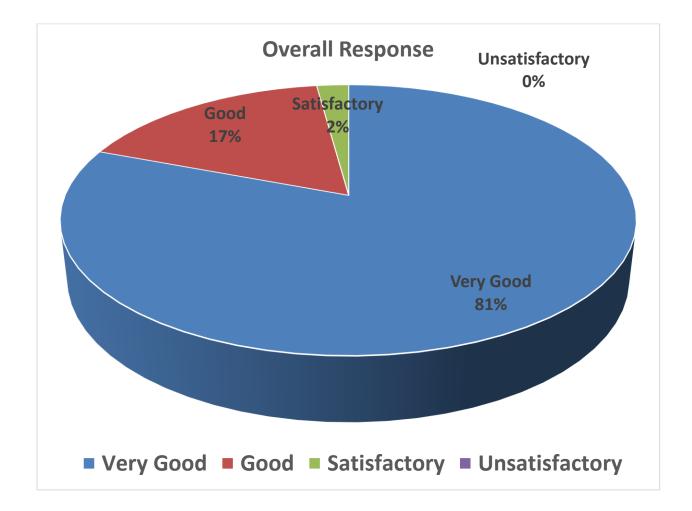

tory |
|            |          | Good |      |              |                |
| 28.        | А        | 25   | 0    | 1            | 0              |
| 29.        | В        | 23   | 3    | 0            | 0              |
| 30.        | С        | 16   | 10   | 0            | 0              |
| 31.        | D        | 22   | 3    | 1            | 0              |
| 32.        | E        | 23   | 3    | 0            | 0              |
| 33.        | F        | 19   | 6    | 1            | 0              |
| 34.        | G        | 17   | 9    | 0            | 0              |
| 35.        | Н        | 21   | 4    | 1            | 0              |
| 36.        | I        | 23   | 2    | 1            | 0              |
|            | Total    | 189  | 40   | 5            | 0              |



# CLASS: M.P.Ed.4<sup>th</sup> Semester 2019 – 20

#### Total no. of Student- 26

| S.NO. | SUBJECT                                           | TEACHER                |
|-------|---------------------------------------------------|------------------------|
| 1     | Health Education                                  | Prof. Reeta Venugopal  |
| 2     | Psychology of Coaching & Counseling               | Prof. C.D. Agashe      |
| 3     | Foundation of Physical Education & Current Trends | Prof. Rajeev Choudhary |
| 4     | Sports Physiotherapy                              | Dr. N.M. Ghosh         |

## FEEDBACK QUESTIONNAIRE: 2

| 1 | Knowledge base of the teacher (as perceived by you)                                        |
|---|-----------------------------------------------------------