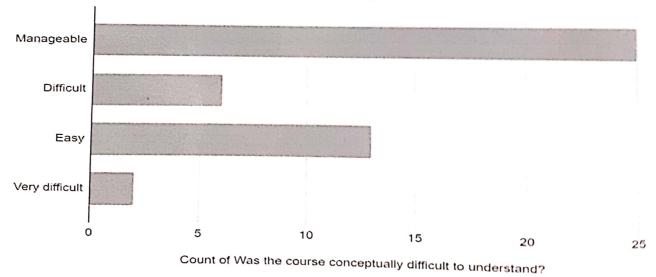

|

. .



Count of Your background for benefiting from the course was

The above table and chart shows that 45.67% of the respondents said that "their background for benefitting the course was" "just adequate", followed by "more than adequate" (43.47%), "can not Say" (8.69%), and "inadequate" (2.17%) respectively.

| Was the course conceptually difficult to understand? | Count |
|------------------------------------------------------|-------|
| Difficult                                            | 6     |
| Easy                                                 | 13    |
| Manageable                                           | 25    |
| Very difficult                                       | 2     |
| कुल योग                                              | 46    |





The above table and chart shows that in response to the question "was the course conceptually difficult to understand?" 54.34% of the respondents were of the opinion that the course was "manageable", followed by "easy" (28.26%), "difficult" (13.04%), and "very difficult" (4.34%) respectively.

| Were you able to get the prescribed reading? | COUNT |
|----------------------------------------------|-------|
| Easily                                       | 25    |
| Not at all                                   | 2     |
| With difficulty                              | 16    |
| With great difficulty                        | 3     |
| कुल योग                                      | 46    |

Count of Were you able to get the prescribed reading?



Count of Were you able to get the prescribed r