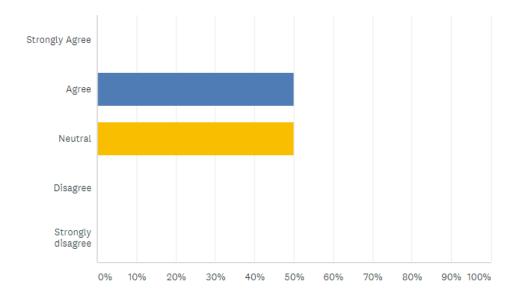

#### Faculty A

٤

ł

ĺ

| Que.       | <u>V.G</u> | Good  | Sat   | Unsat | Total |
|------------|------------|-------|-------|-------|-------|
| 1          | 5          | 8     | 4     | 0     | 17    |
| 2          | 4          | 7     | 5     | 1     | 17    |
| 3          | 3          | 8     | 3     | 2     | 16    |
| 4          | 4          | 7     | 3     | 3     | 17    |
| 5          | 2          | 6     | 5     | 4     | 17    |
| 6          | 4          | 4     | 7     | 2     | 17    |
| 7          | 4          | 9     | 3     | 1     | 17    |
| 8          | 3          | 7     | 5     | 2     | 17    |
| 9          | 3          | 6     | 7     | 1     | 17    |
| Total      | 32         | 62    | 42    | 16    | 152   |
| % Response | 21.05      | 40.79 | 27.63 | 10.53 | 100   |