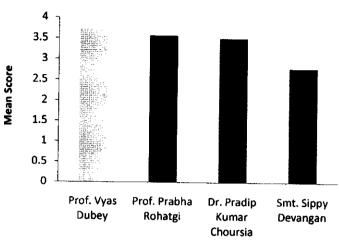

## School of Studies in Anthropology Pt. Ravishankar Shukla University, Raipur Feedback Report Session 2019-2020

| Faculty Overall Scor | Faculty Overall Score 2019-2020 (M.Sc. II sem.) |  |  |  |  |
|----------------------|-------------------------------------------------|--|--|--|--|
| Faculty              | Mean Score                                      |  |  |  |  |
| A                    | 2.7                                             |  |  |  |  |
| В                    | 2.73                                            |  |  |  |  |
| С                    | 2.9                                             |  |  |  |  |
| D                    | 3.05                                            |  |  |  |  |
| E                    | 2.59                                            |  |  |  |  |
| F                    | 2.03                                            |  |  |  |  |
| G                    | 1.39                                            |  |  |  |  |
| Н                    | 1.42                                            |  |  |  |  |

| Faculty                                  | Mean Score |
|------------------------------------------|------------|
| A. Dr. Ashok Pradhan                     | 2.7        |
| B. Dr. Mitashree Mitra                   | 2.73       |
| C. Dr. Moyna Chakravarty                 | 2.9        |
| D. Dr. Jitendra Premi                    | 3.05       |
| E. Dr. Shailendra Kumar                  | 2.59       |
| F. Dr. Udita Kalyan (Guest Faculty)      | 2.03       |
| G. Dr. Gulshan Deshlahra (Guest Faculty) | 1.39       |
| H. Dr. Ram Chand Sahu (Guest Faculty)    | 1.42       |