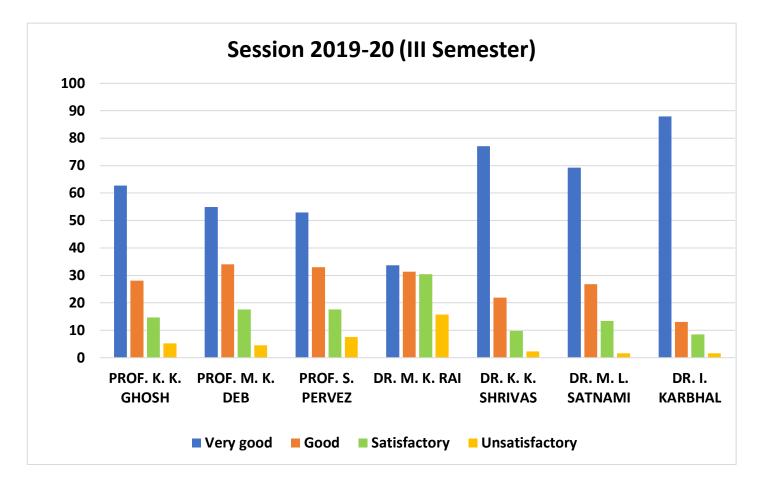

u> [III – SEM]

| S.N. | TEACHERS                | Very good | Good  | Satisfactory | Unsatisfactory |
|------|-------------------------|-----------|-------|--------------|----------------|
| 1.   | PROF. K. K. GHOSH       | 62.74     | 28.10 | 14.70        | 5.22           |
| 2.   | PROF. M. K. DEB         | 54.90     | 33.98 | 17.64        | 4.57           |
| 3.   | PROF. SHAMSH<br>PERVEZ  | 52.94     | 33.00 | 17.64        | 7.51           |
| 4.   | DR. M. K. RAI           | 33.66     | 31.37 | 30.39        | 15.68          |
| 5.   | DR. K. K. SHRIVAS       | 77.12     | 21.89 | 9.80         | 2.28           |
| 6.   | DR. M. L. SATNAMI       | 69.28     | 26.79 | 13.39        | 1.63           |
| 7.   | DR. INDRAPAL<br>KARBHAL | 87.90     | 13.07 | 8.49         | 1.63           |



## **B. Action Taken Report**

The feedback given by the students were analysed and discussed in Staff council meeting. Suitable action was taken so as to satisfy the expectations of students. This further helped us to improve the teaching methodology and pedagogy as per the expectations of the students.

## School of Studies in Computer Science & IT

Pt. Ravishankar Shukla University, Raipur, Chhattisgarh

#### **STUDENT FEEDBACK 2019-20**

#### Abbreviations used

|     | NAMES OF FACULTY      |    |                  |  |  |  |
|-----|-----------------------|----|------------------|--|--|--|
| SK  | Dr. Sanjay Kumar      | DR | Dhammpal Ramtake |  |  |  |
| VKP | Dr. V. K. Patle       | RK | Rubi Kambo       |  |  |  |
| DD  | Deepak Kumar Deshmukh | RP | Ramakant Prasad  |  |  |  |
|