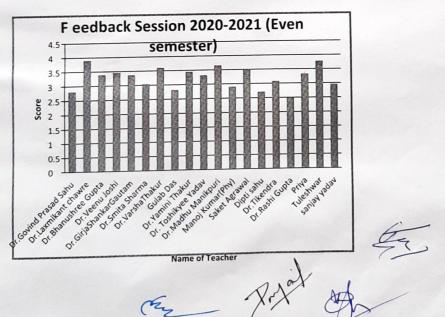

| Dr.Bhanushree Gupta   | 3.39  | Carline C. |
| Dr.Veenu Joshi        | 3.46  |            |
| Dr.GirjaShankarGautam | 3.37  |            |
| Dr.Smita Sharma       | 3.04  |            |
| Dr.VarshaThakur       | 3.61  |            |
| Gulab Das             | 2.82  |            |
| Dr.Yamini Thakur      | 3.45  |            |
| Dr. Toshikyee Yadav   | 3.32  |            |
| Dr.Madhu Manikpuri    | 3.66  |            |
| Manoj Kumar(Phy)      | 2.9   |            |
| Saket Agrawal         | 3.52  |            |
| Dipti sahu            | 2.71  |            |
| Dr.Tikendra           | 3.08  |            |
| Dr.Rashi Gupta        | 2.5   | Lowest     |
| Priya                 | 3.33  |            |
| Tuleshwar             | 3.78  |            |
| sanjay yadav          | 2.96  |            |



t

wormen.

Contor for Basic Science Pt. Havishankar Shukia Unive, sity Falbur (C. G.) 492 010 35