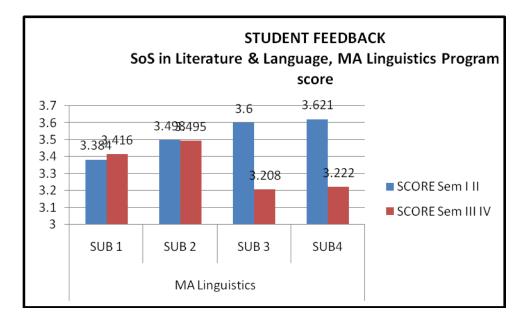

ULTY             |    |                           |
|---------|------------------------|----|---------------------------|
| 1       | Prof. Shail Sharma     | 8  | Dr. Kaustubh Mani Dwivedi |
| 2       | Dr. Madhulata Bara     | 9  | Dr. Saroj Chakradhar      |
| 3       | Dr. Girajashakar Gutam | 10 | Dr. Vibhasha Mishra       |
| 4       | Dr. Smita Sharma       | 11 | Dr. Kumudini Ghal         |
| 5       | Dr. Mrinalini Karmoker | 12 | Dr. Reshma Rabbni         |
| 6       | Dr. Sonal Mishra       | 13 | Shri Baratu Ram Dhruw     |
| 7       | Dr. Arti Pathak        | 14 |                           |



No. of students participating –MA Linguistics (04); MA Hindi (22);MA English (52); MA Chhattisgarhi (62) = Total 146;Total faculty members[Permanent(02) & Guest

#### Faculty (10)]=11











































#### PERCENT RESPONSE TO FACULTY

#### MA. Linguistics I, II semester

| FACULTY | VGOOD | GOOD  | SAT   | UNSAT |
|---------|-------|-------|-------|-------|
| А       | 46.66 | 31.11 | 13.11 | 8.88  |
| В       | 57.77 | 24.44 | 11.11 | 6.66  |
| C       | 55.55 | 28.88 | 8.88  | 6.66  |
| D       | 71.11 | 17.77 | 8.88  | 0     |

| FACULTY | VGOOD | GOOD  | SAT   | UNSAT |
|---------|-------|-------|-------|-------|
| A       | 66.66 | 33.33 | 0     | 0     |
| В       | 69.84 | 17.46 | 7.93  | 4.7   |
| С       | 33.33 | 27.77 | 16.66 | 22.22 |
| D       | 5.55  | 66.66 | 38.88 | 27.77 |

### MA Linguistics III, IV semester

### MA English I, II semester

| FACULTY | VGOOD | GOOD  | SAT   | UNSAT |
|---------|-------|-------|-------|-------|
|