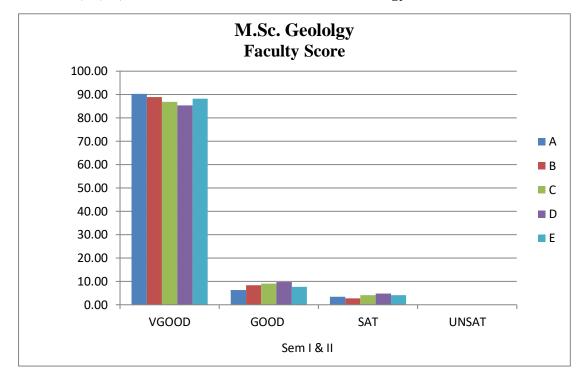

**(Dr. Ashok Pradhan)** Professor & Head Sos in Anthropology Sos in Anthropology Pt. Ravishankar Shukla University Raipur (C.G.)

į

| Percent response to faculty |       |       |       |       |  |  |
|-----------------------------|-------|-------|-------|-------|--|--|
| Faculty                     | V.G   | Good  | Sat   | Unsat |  |  |
| A                           | 21.05 | 40.79 | 27.63 | 10.53 |  |  |
| В                           | 25.83 | 33.77 | 31.79 | 8.61  |  |  |
| С                           | 36.85 | 26.95 | 27.64 | 8.56  |  |  |
| D                           | 42.1  | 26.31 | 28.96 | 2.63  |  |  |
| E                           | 28.29 | 23.02 | 30.26 | 18.43 |  |  |
| F                           | 9.15  | 23.53 | 29.41 | 37.91 |  |  |
| G                           | 3.96  | 20.64 | 16.66 | 58.74 |  |  |
| н                           | 1.56  | 18.32 | 25.19 | 54.96 |  |  |

## Feedback Report Session 2019-2020 (M.Sc. II Semester)

| Percent response to faculty |       |       |       |       |  |  |  |
|-----------------------------|-------|-------|-------|-------|--|--|--|
| Faculty                     | V.G   | Good  | Sat   | Unsat |  |  |  |
| Α                           | 21.05 | 40.79 | 27.63 | 10.53 |  |  |  |
| В                           | 25.83 | 33.77 | 31.79 | 8.61  |  |  |  |
| С                           | 36.85 | 26.95 | 27.64 | 8.56  |  |  |  |
| D                           | 42.1  | 26.31 | 28.96 | 2.63  |  |  |  |
| E                           | 28.29 | 23.02 | 30.26 | 18.43 |  |  |  |
| F                           | 9.15  | 23.53 | 29.41 | 37.91 |  |  |  |
| G                           | 3.96  | 20.64 | 16.66 | 58.74 |  |  |  |
| Н                           | 1.56  | 18.32 | 25.19 | 54.96 |  |  |  |