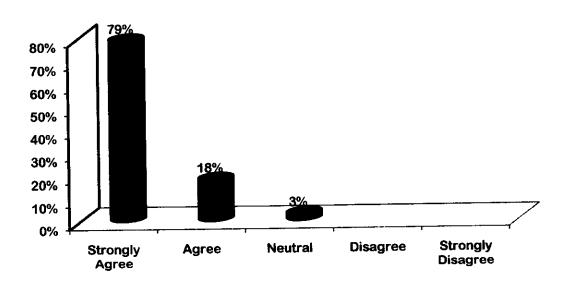

**(Dr. Ashok Pradhan)** Professor & Head Sos in Anthropology Sos in Anthropology Pt. Ravishankar Shukla University Raipur (C.G.)

į

| Percent response to faculty |       |       |       |       |  |  |
|-----------------------------|-------|-------|-------|-------|--|--|
| Faculty                     | V.G   | Good  | Sat   | Unsat |  |  |
| A                           | 21.05 | 40.79 | 27.63 | 10.53 |  |  |
| В                           | 25.83 | 33.77 | 31.79 | 8.61  |  |  |
| С                           | 36.85 | 26.95 | 27.64 | 8.56  |  |  |
| D                           | 42.1  | 26.31 | 28.96 | 2.63  |  |  |
| E                           | 28.29 | 23.02 | 30.26 | 18.43 |  |  |
| F                           | 9.15  | 23.53 | 29.41 | 37.91 |  |  |
| G                           | 3.96  | 20.64 | 16.66 | 58.74 |  |  |
| н                           | 1.56  | 18.32 | 25.19 | 54.96 |  |  |

## Feedback Report Session 2019-2020 (M.Sc. II Semester)

| Percent response to faculty |       |       |       |       |  |  |  |
|-----------------------------|-------|-------|-------|-------|--|--|--|
| Faculty                     | V.G   | Good  | Sat   | Unsat |  |  |  |
| Α                           | 21.05 | 40.79 | 27.63 | 10.53 |  |  |  |
| В                           | 25.83 | 33.77 | 31.79 | 8.61  |  |  |  |
| С                           | 36.85 | 26.95 | 27.64 | 8.56  |  |  |  |
| D                           | 42.1  | 26.31 | 28.96 | 2.63  |  |  |  |
| E                           | 28.29 | 23.02 | 30.26 | 18.43 |  |  |  |
| F                           | 9.15  | 23.53 | 29.41 | 37.91 |  |  |  |
| G                           | 3.96  | 20.64 | 16.66 | 58.74 |  |  |  |
| Н                           | 1.56  | 18.32 | 25.19 | 54.96 |  |  |  |