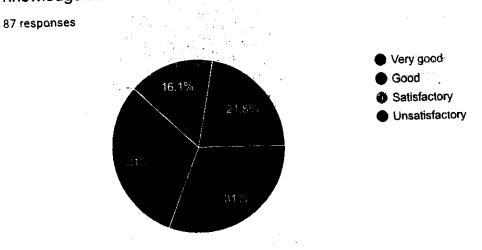

## School of Studies in Anthropology Pt. Ravishankar Shukla University, Raipur Feedback Report Session 2019-2020

| Faculty Overall Scor | Faculty Overall Score 2019-2020 (M.Sc. II sem.) |  |  |  |  |
|----------------------|-------------------------------------------------|--|--|--|--|
| Faculty              | Mean Score                                      |  |  |  |  |
| A                    | 2.7                                             |  |  |  |  |
| В                    | 2.73                                            |  |  |  |  |
| С                    | 2.9                                             |  |  |  |  |
| D                    | 3.05                                            |  |  |  |  |
| E                    | 2.59                                            |  |  |  |  |
| F                    | 2.03                                            |  |  |  |  |
| G                    | 1.39                                            |  |  |  |  |
| Н                    | 1.42                                            |  |  |  |  |

| Faculty                                  | Mean Score |
|------------------------------------------|------------|
| A. Dr. Ashok Pradhan                     | 2.7        |
| B. Dr. Mitashree Mitra                   | 2.73       |
| C. Dr. Moyna Chakravarty                 | 2.9        |
| D. Dr. Jitendra Premi                    | 3.05       |
| E. Dr. Shailendra Kumar                  | 2.59       |
| F. Dr. Udita Kalyan (Guest Faculty)      | 2.03       |
| G. Dr. Gulshan Deshlahra (Guest Faculty) | 1.39       |
| H. Dr. Ram Chand Sahu (Guest Faculty)    | 1.42       |