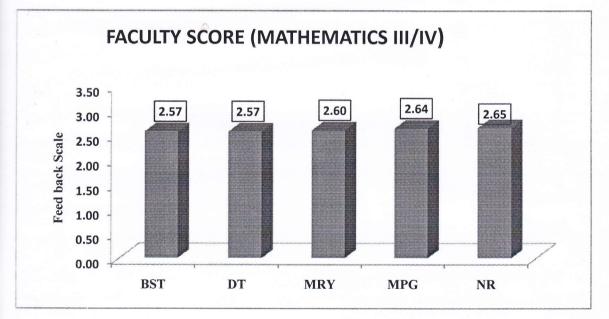

Unsatisfactory |                    |
|--------------------|-----------|-------|--------------|----------------|--------------------|
| Dr. B.S. Thakur    | 66.67     | 28    | 4.67         | 0.67           | 1000 million       |
| Dr. Dipti Thakur   | 60        | 30    | 8.67         | 1.34           |                    |
| Dr. M.R Yaday      | 34        | 37.62 | 27.14        | 1.37           |                    |
| Mayur Puri Goswami | 32        | 32    | 32           | 2              |                    |
| Nirmala Rai        | 32        | 31    | 35           | 2              | Contraction of the |

School of Studies in Mathematics Pt.Ravishankar Shukla University BAIPUS [C. G.] 492010





School of Studies in Mathematics Pt.Ravishankar Shukla University BAIPUR [C, G.] 492010





FIEAD

School of Studies in Mathematic Pt.Ravishankar Shukla University BAIPUR [C. G.] 492010

### SOS IN PHARMACY

# **STUDENT FEEDBACK** (Session 2019-20)

| NAMES OF FACULTY |                        |   |                       |  |  |
|------------------|------------------------|---|-----------------------|--|--|
| A                | Prof. Shailendra Saraf | Ι | Mr. Rajendra Jangde   |  |  |
| В                | Prof, Swarnlata Saraf  | J | Mr. Rakesh Tirkey     |  |  |
| C                | Dr. Preeti K. Suresh   | K | Mr. Adeep Kujur       |  |  |
| D                | Dr. S. J. Daharwal     | L | Mr. Tuleshwar Sahu    |  |  |
| E                | Dr. Deependra Singh    | М | Ms. Shweta Ramkar     |  |  |
| F                | Dr. Vishal Jain        | N | Mr. Ajay Singh Sarthi |  |  |