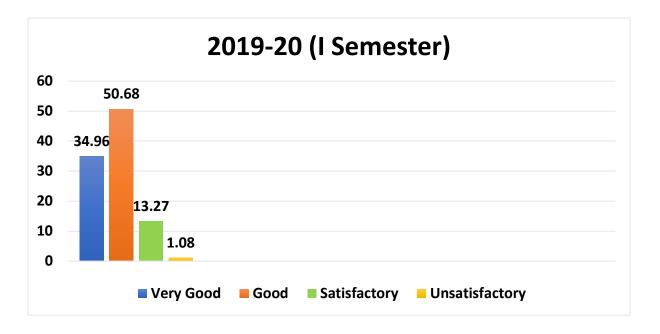

(Dr. Ashok Pradhan) (Dr. Ashok Pradhan) Professor & Head SoS in Anthropology SoS in Anthropology SoS in Anthropology Pt. Ravishankar Shukla University Raipur (C.G.)

| M.Sc. Course % Response         |  |  |  |  |  |  |
|---------------------------------|--|--|--|--|--|--|
| V.G Good Sat Unsa               |  |  |  |  |  |  |
| Subject 25.49 33.33 25.49 15.69 |  |  |  |  |  |  |