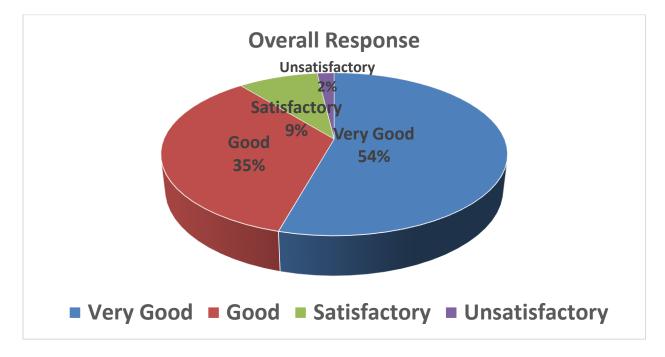

**(Dr. Ashok Pradhan)** Professor & Head Sos in Anthropology Sos in Anthropology Pt. Ravishankar Shukla University Raipur (C.G.)

į

| Percent response to faculty |       |       |       |       |  |  |
|-----------------------------|-------|-------|-------|-------|--|--|
| Faculty                     | V.G   | Good  | Sat   | Unsat |  |  |
| A                           | 21.05 | 40.79 | 27.63 | 10.53 |  |  |
| В                           | 25.83 | 33.77 | 31.79 | 8.61  |  |  |
| С                           | 36.85 | 26.95 | 27.64 | 8.56  |  |  |
| D                           | 42.1  | 26.31 | 28.96 | 2.63  |  |  |
| E                           | 28.29 | 23.02 | 30.26 | 18.43 |  |  |
| F                           | 9.15  | 23.53 | 29.41 | 37.91 |  |  |
| G                           | 3.96  | 20.64 | 16.66 | 58.74 |  |  |
| н                           | 1.56  | 18.32 | 25.19 | 54.96 |  |  |

## Feedback Report Session 2019-2020 (M.Sc. II Semester)

| Percent response to faculty |       |       |       |       |  |  |  |
|-----------------------------|-------|-------|-------|-------|--|--|--|
| Faculty                     | V.G   | Good  | Sat   | Unsat |  |  |  |
| Α                           | 21.05 | 40.79 | 27.63 | 10.53 |  |  |  |
| В                           | 25.83 | 33.77 | 31.79 | 8.61  |  |  |  |
| С                           | 36.85 | 26.95 | 27.64 | 8.56  |  |  |  |
| D                           | 42.1  | 26.31 | 28.96 | 2.63  |  |  |  |
| E                           | 28.29 | 23.02 | 30.26 | 18.43 |  |  |  |
| F                           | 9.15  | 23.53 | 29.41 | 37.91 |  |  |  |
| G                           | 3.96  | 20.64 | 16.66 | 58.74 |  |  |  |
| Н                           | 1.56  | 18.32 | 25.19 | 54.96 |  |  |  |