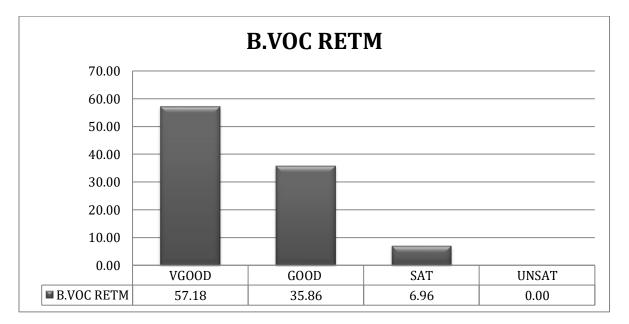

shankar Shukla University, Raipur

## Analysis of the Student feedback (2019-20)

## Certificate Course on "Women Law and Gender Justice"



No. of Students (14)

# **Centre for Women's Studies**

Pt. Ravishankar Shukla University, Raipur

### Analysis of the Student feedback (2019-20)

## Certificate Course "Community Based Participatory Research (CBPR)



No. of Students (12)

A- Very Good

B- Good

**C-Satisfactory** 

**D-** Unsatisfactory

# **Centre for Women's Studies**

Pt. Ravishankar Shukla University, Raipur

## Analysis of the Feedback from Support Staff (2019-20)

### Aniksha Varoda (Research Assistant)

ہے۔



### Keyoor Bhushan Rao (Professional Assistant)





## **STUDENT FEEDBACK FOR COURSE & FACULTY (2019-20)**

### **COURSE FEEDBACK**



### PERCENT RESPONSE TO COURSE





### FACULTY FEEDBACK



















### PERCENT RESPONSE TO FACULTY



















### **ABBREVIATIONS USED**

|     | NAME OF FACULTIES |                            |     |   |                           |  |  |  |  |  |  |  |
|-----|-------------------|----------------------------|-----|---|---------------------------|--|--|--|--|--|--|--|
| ST  | :                 | Prof. Sanjay Tiwari        | LS  | : | Mr. Likhendra Sahu        |  |  |  |  |  |  |  |
| GSR | :                 | Mr. Gajendra Singh Rathore | PKS | : | Mr. Pawan Kumar Sahu      |  |  |  |  |  |  |  |
| BGK | :                 | Mr. B.Gopal Krishna        | PP  | : | Mrs. Prateek Pratyasha    |  |  |  |  |  |  |  |
| AK  | :                 | Mr. Akshay Kumar           | SC  | : | Mr. Suryakant Chakradhari |  |