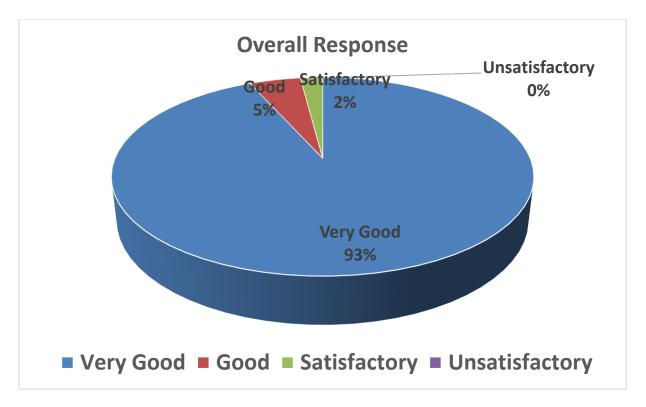

(Dr. Ashok Pradhan) (Dr. Ashok Pradhan) Professor & Head SoS in Anthropology SoS in Anthropology SoS in Anthropology Pt. Ravishankar Shukla University Raipur (C.G.)

| M.Sc. Course % Response         |  |  |  |  |  |  |
|---------------------------------|--|--|--|--|--|--|
| V.G Good Sat Unsa               |  |  |  |  |  |  |
| Subject 25.49 33.33 25.49 15.69 |  |  |  |  |  |  |