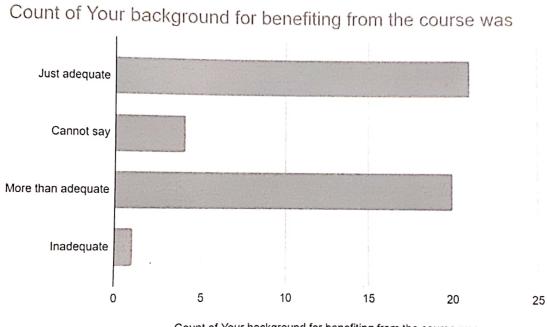

| and a second second second second second second second second second second second second second second second |
| Inadequate                                         | 4                                                                                                              |
| Just adequate                                      | 21                                                                                                             |
| More than adequate                                 | 20                                                                                                             |
| कुल योग                                            | 46                                                                                                             |

. .



Count of Your background for benefiting from the course was

The above table and chart shows that 45.67% of the respondents said that "their background for benefitting the course was" "just adequate", followed by "more than adequate" (43.47%), "can not Say" (8.69%), and "inadequate" (2.17%) respectively.

| Was the course conceptually difficult to understand? | Count |
|------------------------------------------------------|-------|
| Difficult                                            | 6     |
| Easy                                                 | 13    |
| Manageable                                           | 25    |
| Very difficult                                       | 2     |
| कुल योग                                              | 46    |





The above table and chart shows