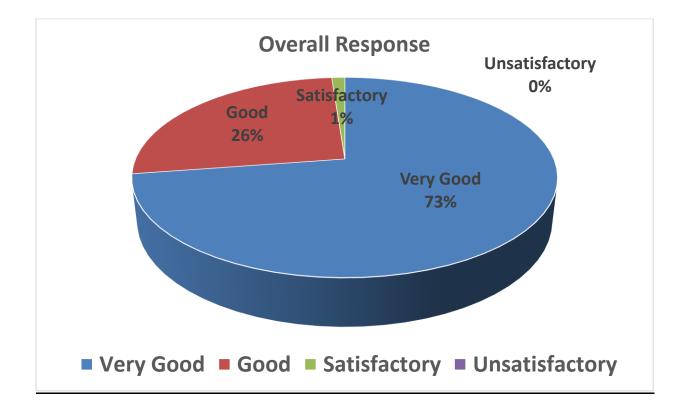

#### **Faculty** C

| Que.       | <u> </u> | Good  | Sat   | Unsat | Total |
|------------|----------|-------|-------|-------|-------|
| 1          | 8        | 4     | 4     | 1     | 17    |
| 2          | 7        | 3     | 7     | 0     | 17    |
| 3          | 5        | 7     | 4     | 1     | 17    |
| 4          | 6        | 5     | 4     | 1     | 16    |
| 5          | 7        | 3     | 4     | 3     | 17    |
| 6          | 6        | 5     | 5     | 1     | 17    |
| 7          | 5        | 4     | 4     | 4     | 17    |
| 8          | 5        | 7     | 4     | 1     | 17    |
| 9          | 7        | 3     | 6     | 1     | 17    |
| Total      | 56       | 41    | 42    | 13    | 152   |
| % Response | 36.85    | 26.95 | 27.64 | 8.56  | 100   |