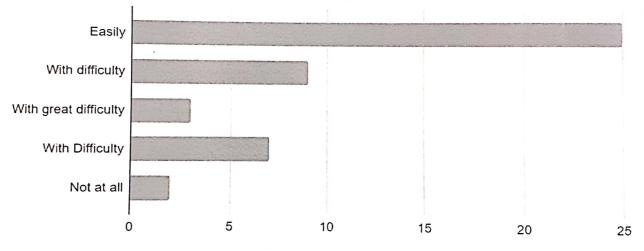

| 46    |





The above table and chart shows that in response to the question "was the course conceptually difficult to understand?" 54.34% of the respondents were of the opinion that the course was "manageable", followed by "easy" (28.26%), "difficult" (13.04%), and "very difficult" (4.34%) respectively.

| Were you able to get the prescribed reading? | COUNT |
|----------------------------------------------|-------|
| Easily                                       | 25    |
| Not at all                                   | 2     |
| With difficulty                              | 16    |
| With great difficulty                        | 3     |
| कुल योग                                      | 46    |

Count of Were you able to get the prescribed reading?



Count of Were you able to get the prescribed reading?

The above table and chart shows that in response to the question "were you able to get the prescribed reading?" 54.34% of the respondents were of the opinion that they were able to get the prescribed reading "easily", followed by "with difficulty" (34.78%), "with great difficulty" (6.52%), and "not at all" (4.34%) respectively.

131

| How well did the teacher prepare for class? | COUNT |
|---------------------------------------------|-------|
| Indifferently                               | 2     |
| Poorly                                      | 4     |
| Satisfactorily                              | 22    |
| Thoroughly                                  | 18    |
| कुल योग                                     | 46    |

COUNT vs. How