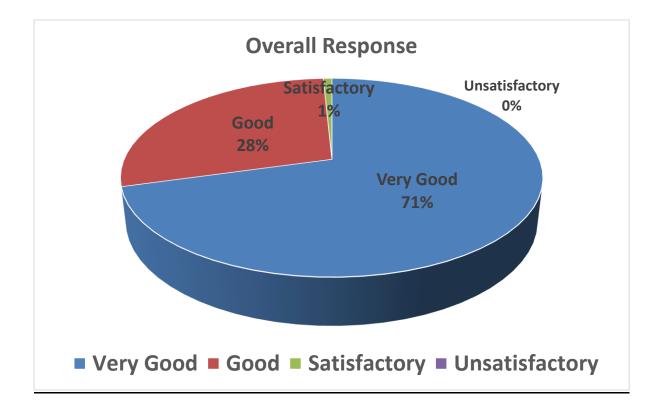

#### **Faculty B**

| Que.       | <u>V.G</u> | Good  | Sat   | Unsat | Total |
|------------|------------|-------|-------|-------|-------|
| 1          | 6          | 3     | 6     | 0     | 17    |
| 2          | 5          | 7     | 3     | 2     | 17    |
| 3          | 5          | 6     | 5     | 0     | 16    |
| 4          | 5          | 4     | 8     | 0     | 17    |
| 5          | 2          | 6     | 7     | 2     | 17    |
| 6          | 4          | 6     | 4     | 2     | 16    |
| 7          | 3          | 7     | 4     | 3     | 17    |
| 8          | 4          | 5     | 5     | 3     | 17    |
| 9          | 5          | 5     | 6     | 1     | 17    |
| Total      | 39         | 51    | 48    | 13    | 151   |
| % Response | 25.83      | 33.77 | 31.79 | 8.61  | 100   |