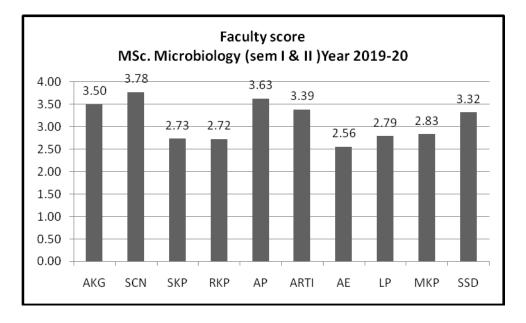

#### **FEEDBACK 2019-2020**

| SN | Department                               | Pg. No. |
|----|------------------------------------------|---------|
| 1  | Anthropology                             | 1-12    |
| 2  | Biotechnology                            | 13-26   |
| 3  | Chemistry                                | 27-30   |
| 4  | Comp Science &IT                         | 31-35   |
| 5  | Economics                                | 36-39   |
| 6  | Electronics                              | 40-48   |
| 7  | Environment Science                      | 49-51   |
| 8  | Geography                                | 52-76   |
| 9  | Geology                                  | 77-79   |
| 10 | History                                  | 80-94   |
| 11 | Law                                      | 95-103  |
| 12 | Library                                  | 104-107 |
| 13 | Life Science                             | 108-115 |
| 14 | Literature & Language                    | 116-128 |
| 15 | Management                               | 129-139 |
| 16 | Mathematics                              | 140-143 |
| 17 | Pharmacy                                 | 144-149 |
| 18 | Physical Education                       | 150-208 |
| 19 | Physics & Astrophysics                   | 209-211 |
| 20 | Psychology                               | 212-268 |
| 21 | Sociology                                | 269-272 |
| 22 | Statistics                               | 273-274 |
| 23 | Centre for Women's Studies               | 275-277 |
| 24 | Renewable Energy Technology & Management | 278-286 |
| 25 | Center for Basic Sciences                | 287-290 |