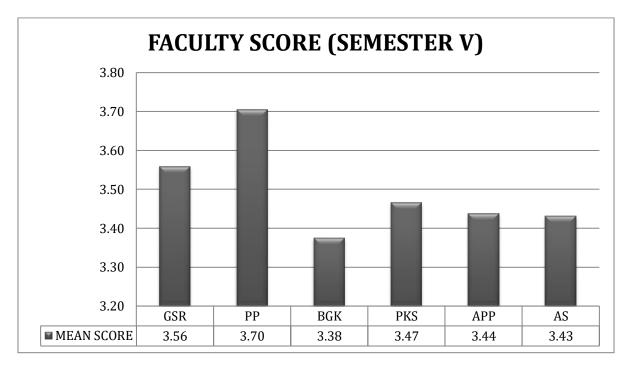

## School of Studies in Anthropology Pt. Ravishankar Shukla University, Raipur Feedback Report Session 2019-2020

| Faculty Overall Scor | Faculty Overall Score 2019-2020 (M.Sc. II sem.) |  |  |  |  |
|----------------------|-------------------------------------------------|--|--|--|--|
| Faculty              | Mean Score                                      |  |  |  |  |
| A                    | 2.7                                             |  |  |  |  |
| В                    | 2.73                                            |  |  |  |  |
| С                    | 2.9                                             |  |  |  |  |
| D                    | 3.05                                            |  |  |  |  |
| E                    | 2.59                                            |  |  |  |  |
| F                    | 2.03                                            |  |  |  |  |
| G                    | 1.39                                            |  |  |  |  |
| Н                    | 1.42                                            |  |  |  |  |

| Faculty                                  | Mean Score |
|------------------------------------------|------------|
| A. Dr. Ashok Pradhan                     | 2.7        |
| B. Dr. Mitashree Mitra                   | 2.73       |
| C. Dr. Moyna Chakravarty                 | 2.9        |
| D. Dr. Jitendra Premi                    | 3.05       |
| E. Dr. Shailendra Kumar                  | 2.59       |
| F. Dr. Udita Kalyan (Guest Faculty)      | 2.03       |
| G. Dr. Gulshan Deshlahra (Guest Faculty) | 1.39       |
| H. Dr. Ram Chand Sahu (Guest Faculty)    | 1.42       |