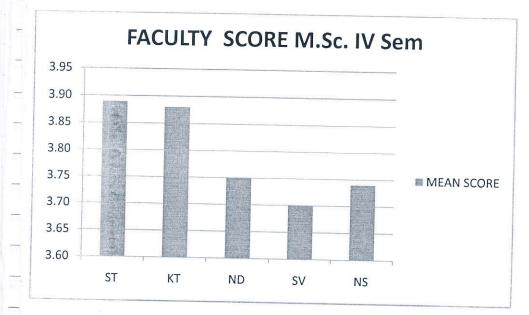

#### **FEEDBACK 2019-2020**

| SN | Department                               | Pg. No. |
|----|------------------------------------------|---------|
| 1  | Anthropology                             | 1-12    |
| 2  | Biotechnology                            | 13-26   |
| 3  | Chemistry                                | 27-30   |
| 4  | Comp Science &IT                         | 31-35   |
| 5  | Economics                                | 36-39   |
| 6  | Electronics                              | 40-48   |
| 7  | Environment Science                      | 49-51   |
| 8  | Geography                                | 52-76   |
| 9  | Geology                                  | 77-79   |
| 10 | History                                  | 80-94   |
| 11 | Law                                      | 95-103  |
| 12 | Library                                  | 104-107 |
| 13 | Life Science                             | 108-115 |
| 14 | Literature & Language                    | 116-128 |
| 15 | Management                               | 129-139 |
| 16 | Mathematics                              | 140-143 |
| 17 | Pharmacy                                 | 144-149 |
| 18 | Physical Education                       | 150-208 |
| 19 | Physics & Astrophysics                   | 209-211 |
| 20 | Psychology                               | 212-268 |
| 21 | Sociology                                | 269-272 |
| 22 | Statistics                               | 273-274 |
| 23 | Centre for Women's Studies               | 275-277 |
| 24 | Renewable Energy Technology & Management | 278-286 |
| 25 | Center for Basic Sciences                | 287-290 |