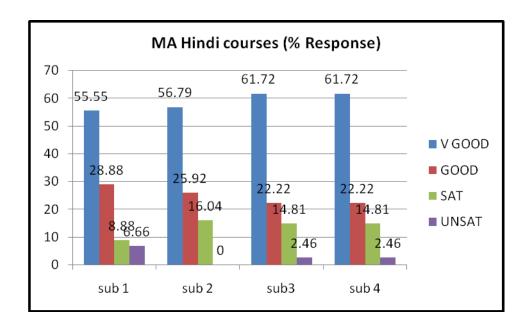

(Dr. Ashok Pradhan) (Dr. Ashok Pradhan) Professor & Head SoS in Anthropology SoS in Anthropology SoS in Anthropology Pt. Ravishankar Shukla University Raipur (C.G.)

| M.Sc. Course % Response         |  |  |  |  |  |  |
|---------------------------------|--|--|--|--|--|--|
| V.G Good Sat Unsa               |  |  |  |  |  |  |
| Subject 25.49 33.33 25.49 15.69 |  |  |  |  |  |  |

## Feedback Report Session 2019-2020 (M.Sc. II Semester)

| Percent response to faculty |       |       |       |       |  |  |  |
|-----------------------------|-------|-------|-------|-------|--|--|--|
| Faculty                     | V.G   | Good  | Sat   | Unsat |  |  |  |
| Α                           | 21.05 | 40.79 | 27.63 | 10.53 |  |  |  |
| В                           | 25.83 | 33.77 | 31.79 | 8.61  |  |  |  |
| С                           | 36.85 | 26.95 | 27.64 | 8.56  |  |  |  |
| D                           | 42.1  | 26.31 | 28.96 | 2.63  |  |  |  |
| E                           | 28.29 | 23.02 | 30.26 | 18.43 |  |  |  |
| F                           | 9.15  | 23.53 | 29.41 | 37.91 |  |  |  |
| G                           | 3.96  | 20.64 | 16.66 | 58.74 |  |  |  |
| Н                           | 1.56  | 18.32 | 25.19 | 54.96 |  |  |  |