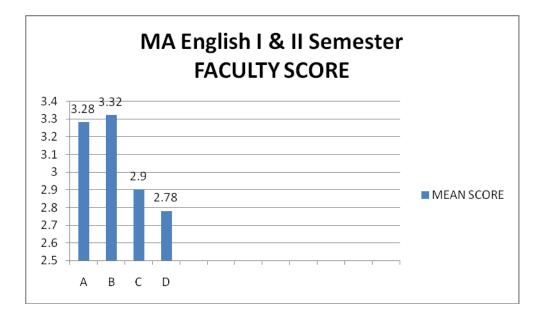

|    |                           |
|---------|------------------------|----|---------------------------|
| 1       | Prof. Shail Sharma     | 8  | Dr. Kaustubh Mani Dwivedi |
| 2       | Dr. Madhulata Bara     | 9  | Dr. Saroj Chakradhar      |
| 3       | Dr. Girajashakar Gutam | 10 | Dr. Vibhasha Mishra       |
| 4       | Dr. Smita Sharma       | 11 | Dr. Kumudini Ghal         |
| 5       | Dr. Mrinalini Karmoker | 12 | Dr. Reshma Rabbni         |
| 6       | Dr. Sonal Mishra       | 13 | Shri Baratu Ram Dhruw     |
| 7       | Dr. Arti Pathak        | 14 |                           |



No. of students participating –MA Linguistics (04); MA Hindi (22);MA English (52); MA Chhattisgarhi (62) = Total 146;Total faculty members[Permanent(02) & Guest

#### Faculty (10)]=11











































#### PERCENT RESPONSE TO FACULTY

#### MA. Linguistics I, II semester

| FACULTY | VGOOD | GOOD  | SAT   | UNSAT |
|---------|-------|-------|-------|-------|
| А       | 46.66 | 31.11 | 13.11 | 8.88  |
| В       | 57.77 | 24.44 | 11.11 | 6.66  |
| C       | 55.55 | 28.88 | 8.88  | 6.66  |
| D       | 71.11 | 17.77 | 8.88  | 0     |

| FACULTY | VGOOD | GOOD  | SAT   | UNSAT |
|---------|-------|-------|-------|-------|
| A       | 66.66 | 33.33 | 0     | 0     |
| В       | 69.84 | 17.46 | 7.93  | 4.7   |
| С       | 33.33 | 27.77 | 16.66 | 22.22 |
| D       | 5.55  | 66.66 | 38.88 | 27.77 |

### MA Linguistics III, IV semester

### MA English I, II semester

| FACULTY | VGOOD | GOOD  | SAT   | UNSAT |
|---------|-------|-------|-------|-------|
| Α       |