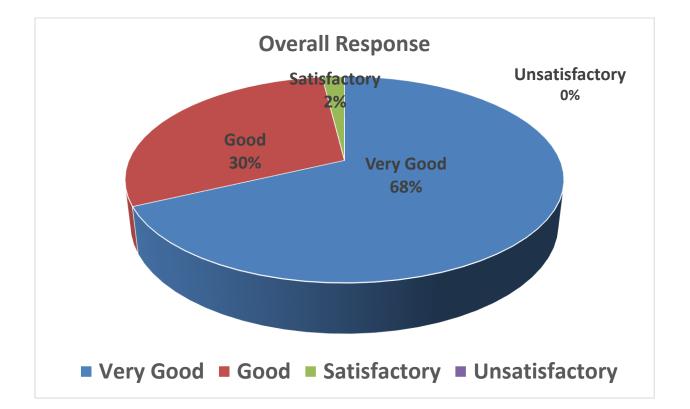

**(Dr. Ashok Pradhan)** Professor & Head Sos in Anthropology Sos in Anthropology Pt. Ravishankar Shukla University Raipur (C.G.)

į

| Percent response to faculty |       |       |       |       |  |  |
|-----------------------------|-------|-------|-------|-------|--|--|
| Faculty                     | V.G   | Good  | Sat   | Unsat |  |  |
| A                           | 21.05 | 40.79 | 27.63 | 10.53 |  |  |
| В                           | 25.83 | 33.77 | 31.79 | 8.61  |  |  |
| С                           | 36.85 | 26.95 | 27.64 | 8.56  |  |  |
| D                           | 42.1  | 26.31 | 28.96 | 2.63  |  |  |
| E                           | 28.29 | 23.02 | 30.26 | 18.43 |  |  |
| F                           | 9.15  | 23.53 | 29.41 | 37.91 |  |  |
| G                           | 3.96  | 20.64 | 16.66 | 58.74 |  |  |
| н                           | 1.56  | 18.32 | 25.19 | 54.96 |  |  |

## Feedback Report Session 2019-2020 (M.Sc. II Semester)

| Percent response to faculty |       |       |       |       |  |  |  |
|-----------------------------|-------|-------|-------|-------|--|--|--|
| Faculty                     | V.G   | Good  | Sat   | Unsat |  |  |  |
| Α                           | 21.05 | 40.79 | 27.63 | 10.53 |  |  |  |
| В                           | 25.83 | 33.77 | 31.79 | 8.61  |  |  |  |
| С                           | 36.85 | 26.95 | 27.64 | 8.56  |  |  |  |
| D                           | 42.1  | 26.31 | 28.96 | 2.63  |  |  |  |
| E                           | 28.29 | 23.02 | 30.26 | 18.43 |  |  |  |
| F                           | 9.15  | 23.53 | 29.41 | 37.91 |  |  |  |
| G                           | 3.96  | 20.64 | 16.66 | 58.74 |  |  |  |
| Н                           | 1.56  | 18.32 | 25.19 | 54.96 |  |  |  |