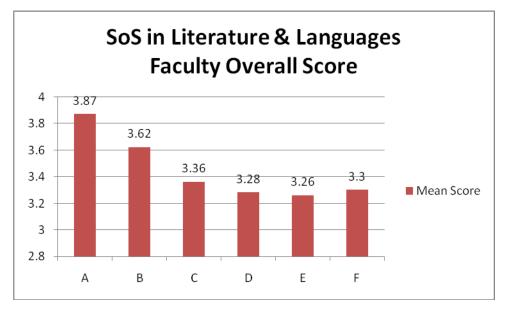

| Faculty                                  | Mean Score |
|------------------------------------------|------------|
| A. Dr. Ashok Pradhan                     | 2.7        |
| B. Dr. Mitashree Mitra                   | 2.73       |
| C. Dr. Moyna Chakravarty                 | 2.9        |
| D. Dr. Jitendra Premi                    | 3.05       |
| E. Dr. Shailendra Kumar                  | 2.59       |
| F. Dr. Udita Kalyan (Guest Faculty)      | 2.03       |
| G. Dr. Gulshan Deshlahra (Guest Faculty) | 1.39       |
| H. Dr. Ram Chand Sahu (Guest Faculty)    | 1.42       |