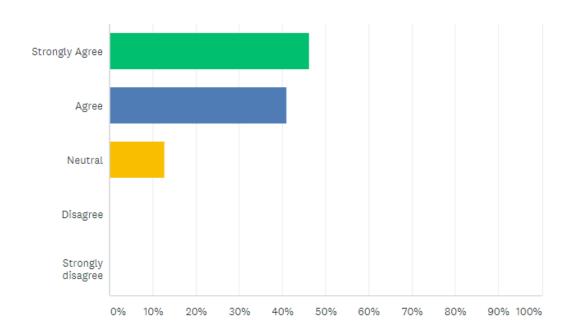

#### **Faculty** C

| Que.       | <u> </u> | Good  | Sat   | Unsat | Total |
|------------|----------|-------|-------|-------|-------|
| 1          | 8        | 4     | 4     | 1     | 17    |
| 2          | 7        | 3     | 7     | 0     | 17    |
| 3          | 5        | 7     | 4     | 1     | 17    |
| 4          | 6        | 5     | 4     | 1     | 16    |
| 5          | 7        | 3     | 4     | 3     | 17    |
| 6          | 6        | 5     | 5     | 1     | 17    |
| 7          | 5        | 4     | 4     | 4     | 17    |
| 8          | 5        | 7     | 4     | 1     | 17    |
| 9          | 7        | 3     | 6     | 1     | 17    |
| Total      | 56       | 41    | 42    | 13    | 152   |
| % Response | 36.85    | 26.95 | 27.64 | 8.56  | 100   |