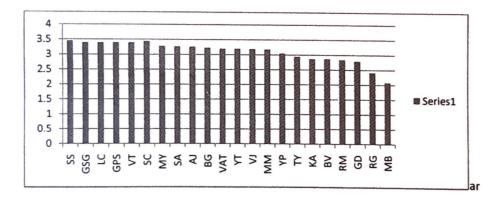

| 3.4        |
| VT      | 20              | 3.4        |
| SC      | 6               | 3.44       |
| MY      | 11              | 3.28       |
| SA      | 31              | 3.27       |
| AJ      | 23              | 3.26       |
| BG      | 48              | 3.23       |
| VAT     | 6               | 3.2        |
| YT      | 11              | 3.2        |
| VJ      | 51              | 3.19       |
| MM      | 9               | 3.18       |
| YP      | 6               | 3.05       |
| TY      | 7               | 2.94       |
| KA      | 11              | 2.87       |
| BV      | 7               | 2.87       |
| RM      | 5               | 2.84       |
| GD      | 11              | 2.79       |
| RG      | 8               | 2.41       |
| MB      | 10              | 2.08       |



288

DISERTOR Center for Basic Sclances t. Ravishankar Snukta University sipur (C. G.) 492 010

| Subject   | No of<br>responses | Mean Score   |  |
|-----------|--------------------|--------------|--|
| Biology   | 51                 | 2.89         |  |
| Chemistry | 28                 | 3.48         |  |
| Physics   | 06                 | 3.35<br>3.48 |  |
| Maths     | 16                 |              |  |

### 3. Feedback (final year students)- on overall evaluation of program



289

Center for Basic Sciences Pt. Ravishankar Shukla University Faipur (C. G.) 492 010

34

#### Feedback Session 2020-2021 (Even semester)

#### Tentative change after end of Semester

| Teachers<br>Name      | Score | Remarks    |
|-----------------------|-------|------------|
|                       |