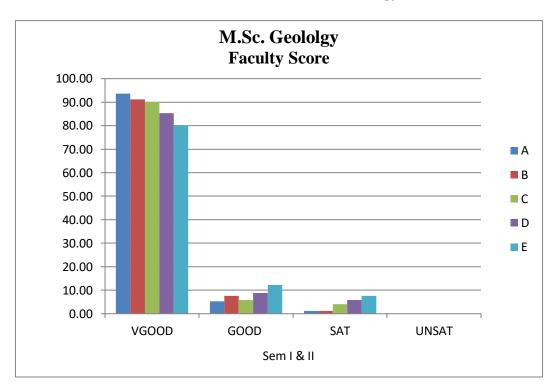

**(Dr. Ashok Pradhan)** Professor & Head Sos in Anthropology Sos in Anthropology Pt. Ravishankar Shukla University Raipur (C.G.)

į

| Percent response to faculty |       |       |       |       |  |  |
|-----------------------------|-------|-------|-------|-------|--|--|
| Faculty                     | V.G   | Good  | Sat   | Unsat |  |  |
| A                           | 21.05 | 40.79 | 27.63 | 10.53 |  |  |
| В                           | 25.83 | 33.77 | 31.79 | 8.61  |  |  |
| С                           | 36.85 | 26.95 | 27.64 | 8.56  |  |  |
| D                           | 42.1  | 26.31 | 28.96 | 2.63  |  |  |
| E                           | 28.29 | 23.02 | 30.26 | 18.43 |  |  |
| F                           | 9.15  | 23.53 | 29.41 | 37.91 |  |  |
| G                           | 3.96  | 20.64 | 16.66 | 58.74 |  |  |
| н                           | 1.56  | 18.32 | 25.19 | 54.96 |  |  |

## Feedback Report Session 2019-2020 (M.Sc. II Semester)

| Percent response to faculty |       |       |       |       |  |  |  |
|-----------------------------|-------|-------|-------|-------|--|--|--|
| Faculty                     | V.G   | Good  | Sat   | Unsat |  |  |  |
| Α                           | 21.05 | 40.79 | 27.63 | 10.53 |  |  |  |
| В                           | 25.83 | 33.77 | 31.79 | 8.61  |  |  |  |
| С                           | 36.85 | 26.95 | 27.64 | 8.56  |  |  |  |
| D                           | 42.1  | 26.31 | 28.96 | 2.63  |  |  |  |
| E                           | 28.29 | 23.02 | 30.26 | 18.43 |  |  |  |
| F                           | 9.15  | 23.53 | 29.41 | 37.91 |  |  |  |
| G                           | 3.96  | 20.64 | 16.66 | 58.74 |  |  |  |
| Н                           | 1.56  | 18.32 | 25.19 | 54.96 |  |  |  |