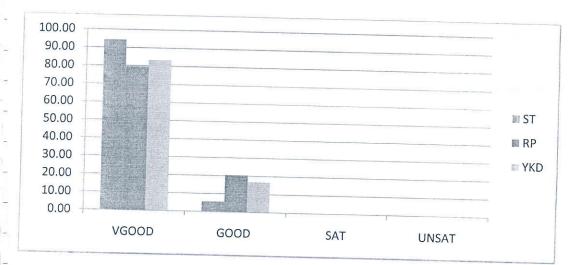

(Dr. Ashan Properties of Anthropology SoS in Anthropology Pt. Ravishankar Shukla University Raipur (C.G.)

<u>\_</u>\_\_

|            | M.Sc. Program Score |         |
|------------|---------------------|---------|
| <br>Course | Subject             | Score   |
|            |                     | Sem. II |
| <br>M.Sc.  | Anthropology        | 2.68    |

(Dr. Ashok Pradhan) (Dr. Ashok Pradhan) Professor & Head SoS in Anthropology SoS in Anthropology SoS in Anthropology Pt. Ravishankar Shukla University Raipur (C.G.)

| M.Sc. Course % Response         |  |  |  |  |  |  |
|---------------------------------|--|--|--|--|--|--|
| V.G Good Sat Unsa               |  |  |  |  |  |  |
| Subject 25.49 33.33 25.49 15.69 |  |  |  |  |  |  |