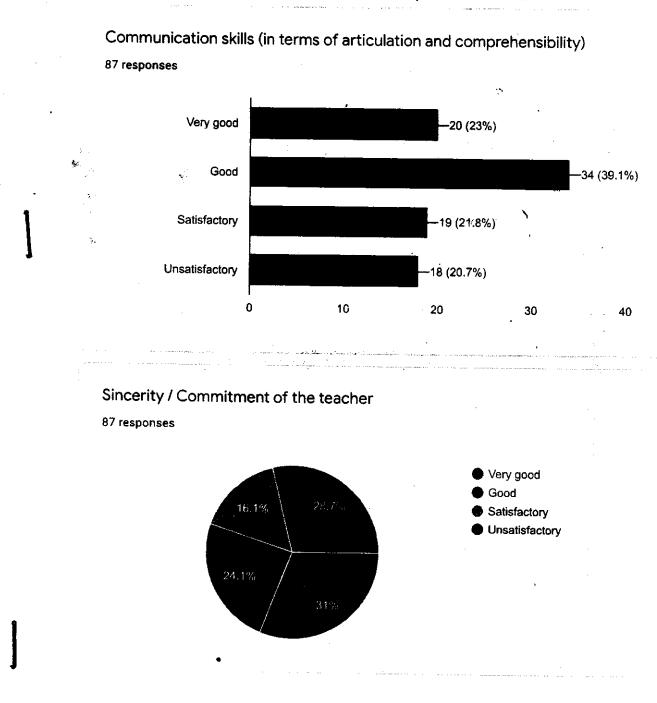

**(Dr. Ashok Pradhan)** Professor & Head Sos in Anthropology Sos in Anthropology Pt. Ravishankar Shukla University Raipur (C.G.)

į

| Percent response to faculty |       |       |       |       |  |  |
|-----------------------------|-------|-------|-------|-------|--|--|
| Faculty                     | V.G   | Good  | Sat   | Unsat |  |  |
| A                           | 21.05 | 40.79 | 27.63 | 10.53 |  |  |
| В                           | 25.83 | 33.77 | 31.79 | 8.61  |  |  |
| С                           | 36.85 | 26.95 | 27.64 | 8.56  |  |  |
| D                           | 42.1  | 26.31 | 28.96 | 2.63  |  |  |
| E                           | 28.29 | 23.02 | 30.26 | 18.43 |  |  |
| F                           | 9.15  | 23.53 | 29.41 | 37.91 |  |  |
| G                           | 3.96  | 20.64 | 16.66 | 58.74 |  |  |
| н                           | 1.56  | 18.32 | 25.19 | 54.96 |  |  |

## Feedback Report Session 2019-2020 (M.Sc. II Semester)

| Percent response to faculty |       |       |       |       |  |  |  |
|-----------------------------|-------|-------|-------|-------|--|--|--|
| Faculty                     | V.G   | Good  | Sat   | Unsat |  |  |  |
| Α                           | 21.05 | 40.79 | 27.63 | 10.53 |  |  |  |
| В                           | 25.83 | 33.77 | 31.79 | 8.61  |  |  |  |
| С                           | 36.85 | 26.95 | 27.64 | 8.56  |  |  |  |
| D                           | 42.1  | 26.31 | 28.96 | 2.63  |  |  |  |
| E                           | 28.29 | 23.02 | 30.26 | 18.43 |  |  |  |
| F                           | 9.15  | 23.53 | 29.41 | 37.91 |  |  |  |
| G                           | 3.96  | 20.64 | 16.66 | 58.74 |  |  |  |
| Н                           | 1.56  | 18.32 | 25.19 | 54.96 |  |  |  |