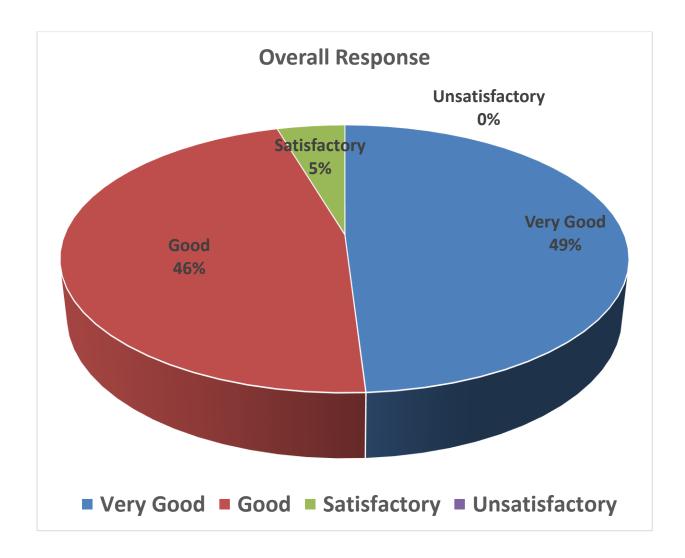

**(Dr. Ashok Pradhan)** Professor & Head Sos in Anthropology Sos in Anthropology Pt. Ravishankar Shukla University Raipur (C.G.)

į

| Percent response to faculty |       |       |       |       |  |  |
|-----------------------------|-------|-------|-------|-------|--|--|
| Faculty                     | V.G   | Good  | Sat   | Unsat |  |  |
| A                           | 21.05 | 40.79 | 27.63 | 10.53 |  |  |
| В                           | 25.83 | 33.77 | 31.79 | 8.61  |  |  |
| С                           | 36.85 | 26.95 | 27.64 | 8.56  |  |  |
| D                           | 42.1  | 26.31 | 28.96 | 2.63  |  |  |
| E                           | 28.29 | 23.02 | 30.26 | 18.43 |  |  |
| F                           | 9.15  | 23.53 | 29.41 | 37.91 |  |  |
| G                           | 3.96  | 20.64 | 16.66 | 58.74 |  |  |
| н                           | 1.56  | 18.32 | 25.19 | 54.96 |  |  |

## Feedback Report Session 2019-2020 (M.Sc. II Semester)

| Percent response to faculty |       |       |       |       |  |  |  |
|-----------------------------|-------|-------|-------|-------|--|--|--|
| Faculty                     | V.G   | Good  | Sat   | Unsat |  |  |  |
| Α                           | 21.05 | 40.79 | 27.63 | 10.53 |  |  |  |
| В                           | 25.83 | 33.77 | 31.79 | 8.61  |  |  |  |
| С                           | 36.85 | 26.95 | 27.64 | 8.56  |  |  |  |
| D                           | 42.1  | 26.31 | 28.96 | 2.63  |  |  |  |
| E                           | 28.29 | 23.02 | 30.26 | 18.43 |  |  |  |
| F                           | 9.15  | 23.53 | 29.41 | 37.91 |  |  |  |
| G                           | 3.96  | 20.64 | 16.66 | 58.74 |  |  |  |
| Н                           | 1.56  | 18.32 | 25.19 | 54.96 |  |  |  |