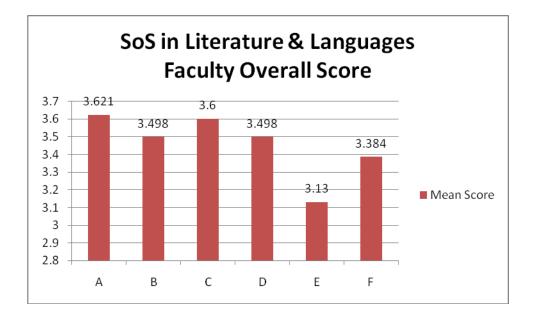

## School of Studies in Anthropology Pt. Ravishankar Shukla University, Raipur Feedback Report Session 2019-2020

| Faculty Overall Scor | Faculty Overall Score 2019-2020 (M.Sc. II sem.) |  |  |  |  |
|----------------------|-------------------------------------------------|--|--|--|--|
| Faculty              | Mean Score                                      |  |  |  |  |
| A                    | 2.7                                             |  |  |  |  |
| В                    | 2.73                                            |  |  |  |  |
| С                    | 2.9                                             |  |  |  |  |
| D                    | 3.05                                            |  |  |  |  |
| E                    | 2.59                                            |  |  |  |  |
| F                    | 2.03                                            |  |  |  |  |
| G                    | 1.39                                            |  |  |  |  |
| Н                    | 1.42                                            |  |  |  |  |

| Faculty                                  | Mean Score |
|------------------------------------------|------------|
| A. Dr. Ashok Pradhan                     | 2.7        |
| B. Dr. Mitashree Mitra                   | 2.73       |
| C. Dr. Moyna Chakravarty                 | 2.9        |
| D. Dr. Jitendra Premi                    | 3.05       |
| E. Dr. Shailendra Kumar                  | 2.59       |
| F. Dr. Udita Kalyan (Guest Faculty)      | 2.03       |
| G. Dr. Gulshan Deshlahra (Guest Faculty) | 1.39       |
| H. Dr. Ram Chand Sahu (Guest Faculty)    | 1.42       |