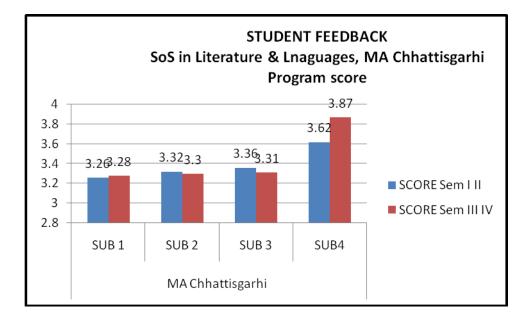

## School of Studies in Anthropology Pt. Ravishankar Shukla University, Raipur Feedback Report Session 2019-2020

| Faculty Overall Scor | Faculty Overall Score 2019-2020 (M.Sc. II sem.) |  |  |  |  |
|----------------------|-------------------------------------------------|--|--|--|--|
| Faculty              | Mean Score                                      |  |  |  |  |
| A                    | 2.7                                             |  |  |  |  |
| В                    | 2.73                                            |  |  |  |  |
| С                    | 2.9                                             |  |  |  |  |
| D                    | 3.05                                            |  |  |  |  |
| E                    | 2.59                                            |  |  |  |  |
| F                    | 2.03                                            |  |  |  |  |
| G                    | 1.39                                            |  |  |  |  |
| Н                    | 1.42                                            |  |  |  |  |

(Dr. Ashan Properties of Anthropology SoS in Anthropology Pt. Ravishankar Shukla University Raipur (C.G.)

<u>\_</u>\_\_

|            | M.Sc. Program Score |         |
|------------|---------------------|---------|
| <br>Course | Subject             | Score   |
|            |                     | Sem. II |
| <br>M.Sc.  | Anthropology        | 2.68    |

| Faculty                                  | Mean Score |
|------------------------------------------|------------|
| A. Dr. Ashok Pradhan                     | 2.7        |
| B. Dr. Mitashree Mitra                   | 2.73       |
| C. Dr. Moyna Chakravarty                 | 2.9        |
| D. Dr. Jitendra Premi                    | 3.05       |
| E. Dr. Shailendra Kumar                  | 2.59       |
| F. Dr. Udita Kalyan (Guest Faculty)      | 2.03       |
| G. Dr. Gulshan Deshlahra (Guest Faculty) | 1.39       |
| H. Dr. Ram Chand Sahu (Guest Faculty)    | 1.42       |