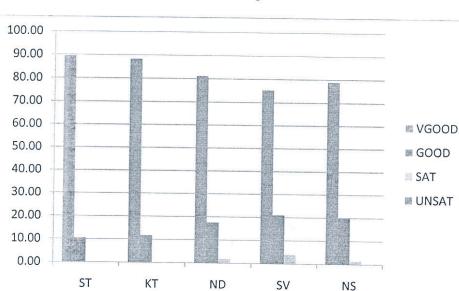

**(Dr. Ashok Pradhan)** Professor & Head Sos in Anthropology Sos in Anthropology Pt. Ravishankar Shukla University Raipur (C.G.)

į

| Percent response to faculty |       |       |       |       |  |  |
|-----------------------------|-------|-------|-------|-------|--|--|
| Faculty                     | V.G   | Good  | Sat   | Unsat |  |  |
| A                           | 21.05 | 40.79 | 27.63 | 10.53 |  |  |
| В                           | 25.83 | 33.77 | 31.79 | 8.61  |  |  |
| С                           | 36.85 | 26.95 | 27.64 | 8.56  |  |  |
| D                           | 42.1  | 26.31 | 28.96 | 2.63  |  |  |
| E                           | 28.29 | 23.02 | 30.26 | 18.43 |  |  |
| F                           | 9.15  | 23.53 | 29.41 | 37.91 |  |  |
| G                           | 3.96  | 20.64 | 16.66 | 58.74 |  |  |
| н                           | 1.56  | 18.32 | 25.19 | 54.96 |  |  |

## Feedback Report Session 2019-2020 (M.Sc. II Semester)

| Percent response to faculty |       |       |       |       |  |  |  |
|-----------------------------|-------|-------|-------|-------|--|--|--|
| Faculty                     | V.G   | Good  | Sat   | Unsat |  |  |  |
| Α                           | 21.05 | 40.79 | 27.63 | 10.53 |  |  |  |
| В                           | 25.83 | 33.77 | 31.79 | 8.61  |  |  |  |
| С                           | 36.85 | 26.95 | 27.64 | 8.56  |  |  |  |
| D                           | 42.1  | 26.31 | 28.96 | 2.63  |  |  |  |
| E                           | 28.29 | 23.02 | 30.26 | 18.43 |  |  |  |
| F                           | 9.15  | 23.53 | 29.41 | 37.91 |  |  |  |
| G                           | 3.96  | 20.64 | 16.66 | 58.74 |  |  |  |
| Н                           | 1.56  | 18.32 | 25.19 | 54.96 |  |  |  |