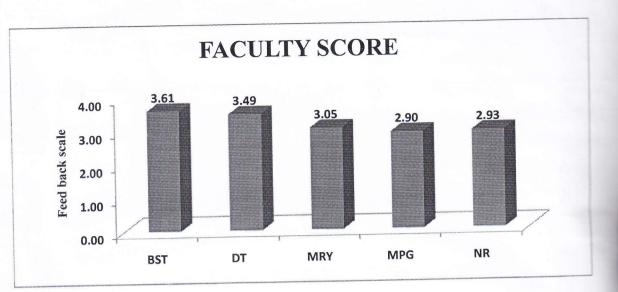

## School of Studies in Anthropology Pt. Ravishankar Shukla University, Raipur Feedback Report Session 2019-2020

| Faculty Overall Scor | Faculty Overall Score 2019-2020 (M.Sc. II sem.) |  |  |  |  |
|----------------------|-------------------------------------------------|--|--|--|--|
| Faculty              | Mean Score                                      |  |  |  |  |
| A                    | 2.7                                             |  |  |  |  |
| В                    | 2.73                                            |  |  |  |  |
| С                    | 2.9                                             |  |  |  |  |
| D                    | 3.05                                            |  |  |  |  |
| E                    | 2.59                                            |  |  |  |  |
| F                    | 2.03                                            |  |  |  |  |
| G                    | 1.39                                            |  |  |  |  |
| Н                    | 1.42                                            |  |  |  |  |

| Faculty                                  | Mean Score |
|------------------------------------------|------------|
| A. Dr. Ashok Pradhan                     | 2.7        |
| B. Dr. Mitashree Mitra                   | 2.73       |
| C. Dr. Moyna Chakravarty                 | 2.9        |
| D. Dr. Jitendra Premi                    | 3.05       |
| E. Dr. Shailendra Kumar                  | 2.59       |
| F. Dr. Udita Kalyan (Guest Faculty)      | 2.03       |
| G. Dr. Gulshan Deshlahra (Guest Faculty) | 1.39       |
| H. Dr. Ram Chand Sahu (Guest Faculty)    | 1.42       |