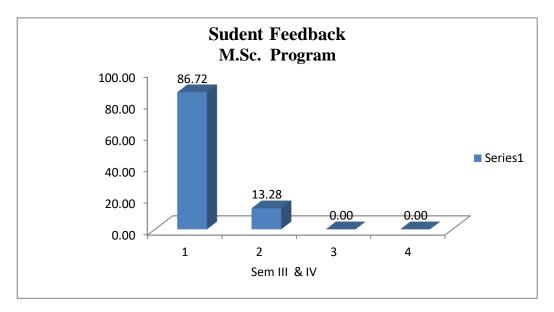

(Dr. Ashan Properties of Anthropology SoS in Anthropology Pt. Ravishankar Shukla University Raipur (C.G.)

<u>\_</u>\_\_

|            | M.Sc. Program Score |         |
|------------|---------------------|---------|
| <br>Course | Subject             | Score   |
|            |                     | Sem. II |
| <br>M.Sc.  | Anthropology        | 2.68    |

(Dr. Ashok Pradhan) (Dr. Ashok Pradhan) Professor & Head SoS in Anthropology SoS in Anthropology SoS in Anthropology Pt. Ravishankar Shukla University Raipur (C.G.)

| M.Sc. Course % Response         |  |  |  |  |  |  |
|---------------------------------|--|--|--|--|--|--|
| V.G Good Sat Unsa               |  |  |  |  |  |  |
| Subject 25.49 33.33 25.49 15.69 |  |  |  |  |  |  |