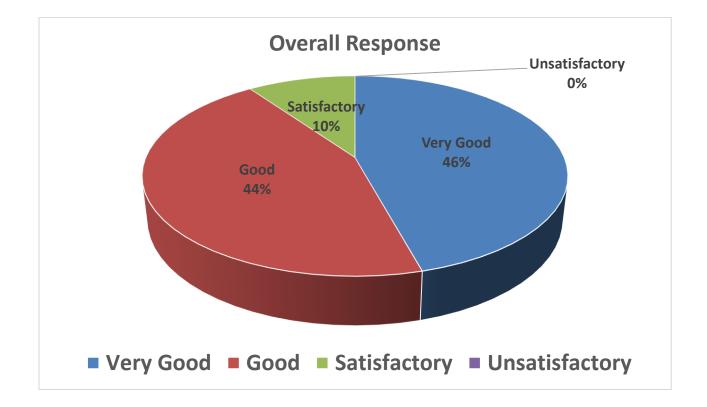

#### Faculty A

٤

ł

ĺ

| Que.       | <u>V.G</u> | Good  | Sat   | Unsat | Total |
|------------|------------|-------|-------|-------|-------|
| 1          | 5          | 8     | 4     | 0     | 17    |
| 2          | 4          | 7     | 5     | 1     | 17    |
| 3          | 3          | 8     | 3     | 2     | 16    |
| 4          | 4          | 7     | 3     | 3     | 17    |
| 5          | 2          | 6     | 5     | 4     | 17    |
| 6          | 4          | 4     | 7     | 2     | 17    |
| 7          | 4          | 9     | 3     | 1     | 17    |
| 8          | 3          | 7     | 5     | 2     | 17    |
| 9          | 3          | 6     | 7     | 1     | 17    |
| Total      | 32         | 62    | 42    | 16    | 152   |
| % Response | 21.05      | 40.79 | 27.63 | 10.53 | 100   |