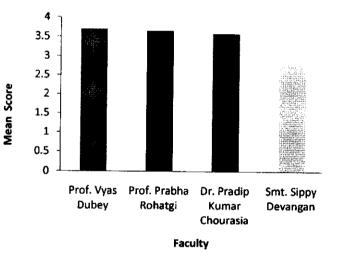

## School of Studies in Anthropology Pt. Ravishankar Shukla University, Raipur Feedback Report Session 2019-2020

| Faculty Overall Scor | Faculty Overall Score 2019-2020 (M.Sc. II sem.) |  |  |  |  |
|----------------------|-------------------------------------------------|--|--|--|--|
| Faculty              | Mean Score                                      |  |  |  |  |
| A                    | 2.7                                             |  |  |  |  |
| В                    | 2.73                                            |  |  |  |  |
| С                    | 2.9                                             |  |  |  |  |
| D                    | 3.05                                            |  |  |  |  |
| E                    | 2.59                                            |  |  |  |  |
| F                    | 2.03                                            |  |  |  |  |
| G                    | 1.39                                            |  |  |  |  |
| Н                    | 1.42                                            |  |  |  |  |

| Faculty                                  | Mean Score |
|------------------------------------------|------------|
| A. Dr. Ashok Pradhan                     | 2.7        |
| B. Dr. Mitashree Mitra                   | 2.73       |
| C. Dr. Moyna Chakravarty                 | 2.9        |
| D. Dr. Jitendra Premi                    | 3.05       |
| E. Dr. Shailendra Kumar                  | 2.59       |
| F. Dr. Udita Kalyan (Guest Faculty)      | 2.03       |
| G. Dr. Gulshan Deshlahra (Guest Faculty) | 1.39       |
| H. Dr. Ram Chand Sahu (Guest Faculty)    | 1.42       |