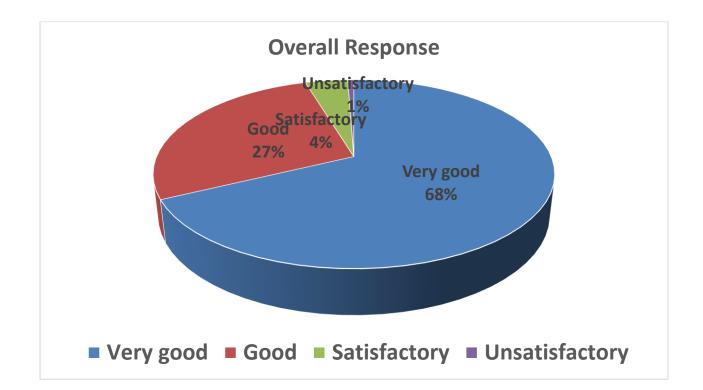

tory |
|     |          |          |      |              |                |
| 19. | А        | 24       | 10   | 4            | 0              |
| 20. | В        | 36       | 2    | 0            | 0              |
| 21. | С        | 34       | 2    | 2            | 0              |
| 22. | D        | 2        | 34   | 0            | 2              |
| 23. | E        | 26       | 12   | 0            | 0              |
| 24. | F        | 28       | 10   | 0            | 0              |
| 25. | G        | 30       | 4    | 4            | 0              |
| 26. | Н        | 24       | 10   | 4            | 0              |
| 27. |          | 28       | 10   | 0            | 0              |
|     | Total    | 232      | 94   | 14           | 2              |

# Subject: Computer Application



# **Prof. Rajeev Choudhary**

| S.N | Question |          | R    | esponse      |                |
|-----|----------|----------|------|--------------|----------------|
|     |          | Verygood | Good | Satisfactory | Unsatisfactory |
|     |          |          |      |              |                |
| 1.  | А        | 2        | 34   | 0            | 2              |
| 2.  | В        | 38       | 0    | 0            | 0              |
| 3.  | С        | 35       | 3    | 0            | 0              |
| 4.  | D        | 31       | 4    | 3            | 0              |
| 5.  | E        | 12       | 26   | 0            | 0              |
| 6.  | F        | 26       | 10   | 2            | 0              |
| 7.  | G        | 24       | 10   | 4            | 0              |
| 8.  | Н