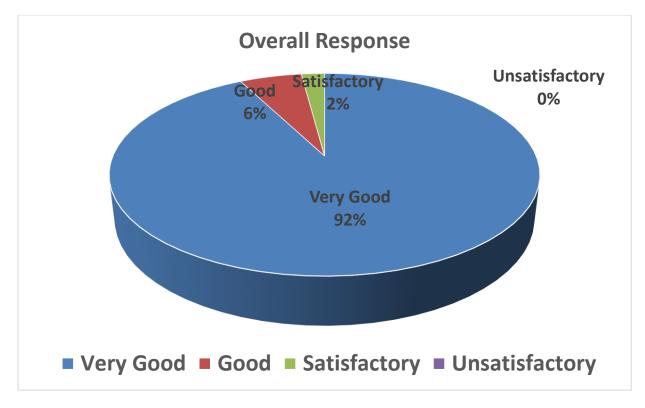

(Dr. Ashok Pradhan) (Dr. Ashok Pradhan) Professor & Head SoS in Anthropology SoS in Anthropology SoS in Anthropology Pt. Ravishankar Shukla University Raipur (C.G.)

| M.Sc. Course % Response         |  |  |  |  |  |  |
|---------------------------------|--|--|--|--|--|--|
| V.G Good Sat Unsa               |  |  |  |  |  |  |
| Subject 25.49 33.33 25.49 15.69 |  |  |  |  |  |  |