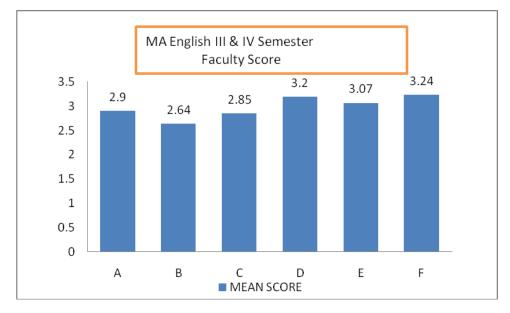

|    |                           |
|---------|------------------------|----|---------------------------|
| 1       | Prof. Shail Sharma     | 8  | Dr. Kaustubh Mani Dwivedi |
| 2       | Dr. Madhulata Bara     | 9  | Dr. Saroj Chakradhar      |
| 3       | Dr. Girajashakar Gutam | 10 | Dr. Vibhasha Mishra       |
| 4       | Dr. Smita Sharma       | 11 | Dr. Kumudini Ghal         |
| 5       | Dr. Mrinalini Karmoker | 12 | Dr. Reshma Rabbni         |
| 6       | Dr. Sonal Mishra       | 13 | Shri Baratu Ram Dhruw     |
| 7       | Dr. Arti Pathak        | 14 |                           |



No. of students participating –MA Linguistics (04); MA Hindi (22);MA English (52); MA Chhattisgarhi (62) = Total 146;Total faculty members[Permanent(02) & Guest

#### Faculty (10)]=11











































#### PERCENT RESPONSE TO FACULTY

#### MA. Linguistics I, II semester

| FACULTY | VGOOD | GOOD  | SAT   | UNSAT |
|---------|-------|-------|-------|-------|
| А       | 46.66 | 31.11 | 13.11 | 8.88  |
| В       | 57.77 | 24.44 | 11.11 | 6.66  |
| C       | 55.55 | 28.88 | 8.88  | 6.66  |
| D       | 71.11 | 17.77 | 8.88  | 0     |

| FACULTY | VGOOD | GOOD  | SAT   | UNSAT |
|---------|-------|-------|-------|-------|
| A       | 66.66 | 33.33 | 0     | 0     |
| В       | 69.84 | 17.46 | 7.93  | 4.7   |
| С       | 33.33 | 27.77 | 16.66 | 22.22 |
| D       | 5.55  | 66.66 | 38.88 | 27.77 |

### MA Linguistics III, IV semester

### MA English I, II semester

| FACULTY | VGOOD | GOOD  | SAT   | UNSAT |
|---------|-------|-------|-------|-------|
| Α       | 3