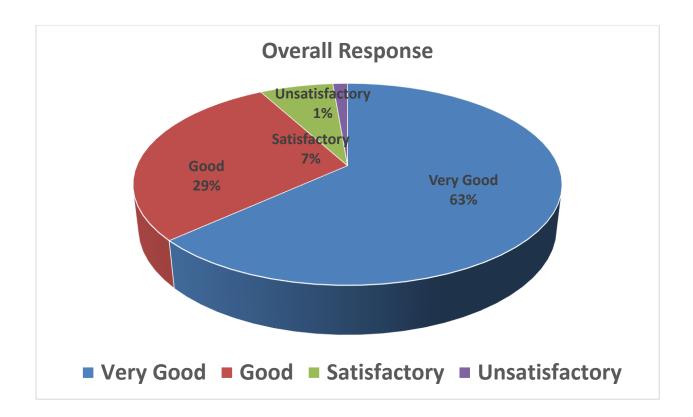

**(Dr. Ashok Pradhan)** Professor & Head Sos in Anthropology Sos in Anthropology Pt. Ravishankar Shukla University Raipur (C.G.)

į

| Percent response to faculty |       |       |       |       |  |  |
|-----------------------------|-------|-------|-------|-------|--|--|
| Faculty                     | V.G   | Good  | Sat   | Unsat |  |  |
| A                           | 21.05 | 40.79 | 27.63 | 10.53 |  |  |
| В                           | 25.83 | 33.77 | 31.79 | 8.61  |  |  |
| С                           | 36.85 | 26.95 | 27.64 | 8.56  |  |  |
| D                           | 42.1  | 26.31 | 28.96 | 2.63  |  |  |
| E                           | 28.29 | 23.02 | 30.26 | 18.43 |  |  |
| F                           | 9.15  | 23.53 | 29.41 | 37.91 |  |  |
| G                           | 3.96  | 20.64 | 16.66 | 58.74 |  |  |
| н                           | 1.56  | 18.32 | 25.19 | 54.96 |  |  |

## Feedback Report Session 2019-2020 (M.Sc. II Semester)

| Percent response to faculty |       |       |       |       |  |  |  |
|-----------------------------|-------|-------|-------|-------|--|--|--|
| Faculty                     | V.G   | Good  | Sat   | Unsat |  |  |  |
| Α                           | 21.05 | 40.79 | 27.63 | 10.53 |  |  |  |
| В                           | 25.83 | 33.77 | 31.79 | 8.61  |  |  |  |
| С                           | 36.85 | 26.95 | 27.64 | 8.56  |  |  |  |
| D                           | 42.1  | 26.31 | 28.96 | 2.63  |  |  |  |
| E                           | 28.29 | 23.02 | 30.26 | 18.43 |  |  |  |
| F                           | 9.15  | 23.53 | 29.41 | 37.91 |  |  |  |
| G                           | 3.96  | 20.64 | 16.66 | 58.74 |  |  |  |
| Н                           | 1.56  | 18.32 | 25.19 | 54.96 |  |  |  |