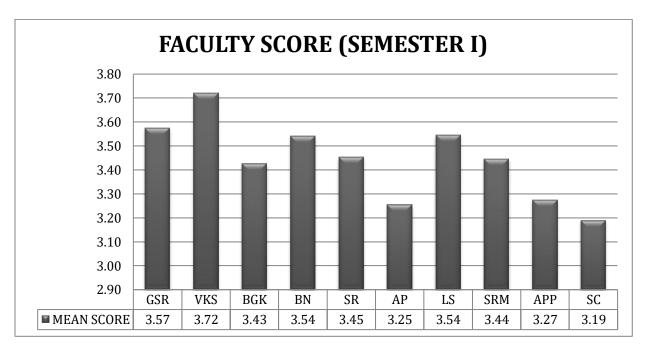

#### Feedback Report Session 2019-2020 (M.Sc. II Semester)

|            | Name of Faculty                          |
|------------|------------------------------------------|
| <b>A.</b>  | A. Dr. Ashok Pradhan                     |
| <b>B</b> . | B. Dr. Mitashree Mitra                   |
| C.         | C. Dr. Moyna Chakravarty                 |
| D.         | D. Dr. Jitendra Premi                    |
| <b>E</b> . | E. Dr. Shailendra Kumar                  |
| <b>F.</b>  | F. Dr. Udita Kalyan (Guest Faculty)      |
| G.         | G. Dr. Gulshan Deshlahra (Guest Faculty) |
| H.         | H. Dr. Ram Chand Sahu (Guest Faculty)    |

## School of Studies in Anthropology Pt. Ravishankar Shukla University, Raipur Feedback Report Session 2019-2020

| Faculty Overall Scor | Faculty Overall Score 2019-2020 (M.Sc. II sem.) |  |  |  |  |
|----------------------|-------------------------------------------------|--|--|--|--|
| Faculty              | Mean Score                                      |  |  |  |  |
| A                    | 2.7                                             |  |  |  |  |
| В                    | 2.73                                            |  |  |  |  |
| С                    | 2.9                                             |  |  |  |  |
| D                    | 3.05                                            |  |  |  |  |
| E                    | 2.59                                            |  |  |  |  |
| F                    | 2.03                                            |  |  |  |  |
| G                    | 1.39                                            |  |  |  |  |
| Н                    | 1.42                                            |  |  |  |  |

| Faculty                                  | Mean Score |
|------------------------------------------|------------|
| A. Dr. Ashok Pradhan                     | 2.7        |
| B. Dr. Mitashree Mitra                   | 2.73       |
| C. Dr. Moyna Chakravarty                 | 2.9        |
| D. Dr. Jitendra Premi                    | 3.05       |
| E. Dr. Shailendra Kumar                  | 2.59       |
| F. Dr. Udita Kalyan (Guest Faculty)      | 2.03       |
| G. Dr. Gulshan Deshlahra (Guest Faculty) | 1.39       |
| H. Dr. Ram Chand Sahu (Guest Faculty)    | 1.42       |