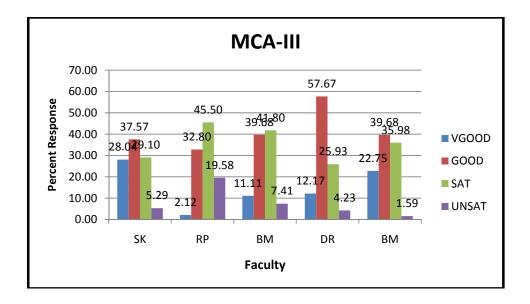

#### Feedback Report Session 2019-2020 (M.Sc. II Semester)

|            | Name of Faculty                          |
|------------|------------------------------------------|
| <b>A.</b>  | A. Dr. Ashok Pradhan                     |
| <b>B</b> . | B. Dr. Mitashree Mitra                   |
| C.         | C. Dr. Moyna Chakravarty                 |
| D.         | D. Dr. Jitendra Premi                    |
| <b>E</b> . | E. Dr. Shailendra Kumar                  |
| <b>F.</b>  | F. Dr. Udita Kalyan (Guest Faculty)      |
| G.         | G. Dr. Gulshan Deshlahra (Guest Faculty) |
| H.         | H. Dr. Ram Chand Sahu (Guest Faculty)    |

#### Faculty A

٤

ł

ĺ

| Que.       | <u>V.G</u> | Good  | Sat   | Unsat | Total |
|------------|------------|-------|-------|-------|-------|
| 1          | 5          | 8     | 4     | 0     | 17    |
| 2          | 4          | 7     | 5     | 1     | 17    |
| 3          | 3          | 8     | 3     | 2     | 16    |
| 4          | 4          | 7     | 3     | 3     | 17    |
| 5          | 2          | 6     | 5     | 4     | 17    |
| 6          | 4          | 4     | 7     | 2     | 17    |
| 7          | 4          | 9     | 3     | 1     | 17    |
| 8          | 3          | 7     | 5     | 2     | 17    |
| 9          | 3          | 6     | 7     | 1     | 17    |
| Total      | 32         | 62    | 42    | 16    | 152   |
| % Response | 21.05      | 40.79 | 27.63 | 10.53 | 100   |

#### **Faculty B**

| Que.       | <u>V.G</u> | Good  | Sat   | Unsat | Total |
|------------|------------|-------|-------|-------|-------|
| 1          | 6          | 3     | 6     | 0     | 17    |
| 2          | 5          | 7     | 3     | 2     | 17    |
| 3          | 5          | 6     | 5     | 0     | 16    |
| 4          | 5          | 4     | 8     | 0     | 17    |
| 5          | 2          | 6     | 7     | 2     | 17    |
| 6          | 4          | 6     | 4     | 2     | 16    |
| 7          | 3          | 7     | 4     | 3     | 17    |
| 8          | 4          | 5     | 5     | 3     | 17    |
| 9          | 5          | 5     | 6     | 1     | 17    |
| Total      | 39         | 51    | 48    | 13    | 151   |
| % Response | 25.83      | 33.77 | 31.79 | 8.61  | 100   |

#### **Faculty** C

| Que.       | <u> </u> | Good  | Sat   | Unsat | Total |
|------------|----------|-------|-------|-------|-------|
| 1          | 8        | 4     | 4     | 1     | 17    |
| 2          | 7        | 3     | 7     | 0     | 17    |
| 3          | 5        | 7     | 4     | 1     | 17    |
| 4          | 6        | 5     | 4     | 1     | 16    |
| 5          | 7        | 3     | 4     | 3     | 17    |
| 6          | 6        | 5     | 5     | 1     | 17    |
| 7          | 5        | 4     | 4     | 4     | 17    |
| 8          | 5        | 7     | 4     | 1     | 17    |
| 9          | 7        | 3     | 6     | 1     | 17    |
| Total      | 56       | 41    | 42    | 13    | 152   |
| % Response | 36.85    | 26.95 | 27.64 | 8.56  | 100   |

## Faculty D

| Que.       | V.G  | Good  | Sat   | Unsat | Total |
|------------|------|-------|-------|-------|-------|
| 1          | 9    | 5     | 3     | 0     | 17    |
| 2          | 9    | 5     | 3     | 0     | 17    |
| 3          | 8    | 4     | 5     | 0     | 17    |
| 4          | 7    | 3     | 6     | 1     | 17    |
| 5          | 5    | 6     | 5     | 0     | 16    |
| 6          | 6    | 5     | 6     | 0     | 17    |
| 7          | 6    | 6     | 4     | 1     | 17    |
| 8          | 5    | 4     | 7     | 1     | 17    |
| 9          | 9    | 2     | 5     | 1     | 17    |
| Total      | 64   | 40    | 44    | 4     | 152   |
| % Response | 42.1 | 26.31 | 28.96 | 2.63  | 100   |

## Faculty E

| Que.       | V.G   | Good  | Sat   | Unsat | Total |
|------------|-------|-------|-------|-------|-------|
| 1          | 4     | 4     | 7     | 2     | 17    |
| 2          | 7     | 3     | 6     | 1     | 17    |
| 3          | 5     | 3     | 6     | 3     | 17    |
| 4          | 3     | 6     | 5     | 3     | 17    |
| 5          | 4     | 6     | 3     | 3     | 16    |
| 6          | 4     | 4     | 4     | 5     | 17    |
| 7          | 6     | 3     | 4     | 4     | 17    |
| 8          | 4     | 4     | 5     | 4     | 17    |
| 9          | 6     | 2     | 6     | 3     | 17    |
| Total      | 43    | 35    | 46    | 28    | 152   |
| % Response | 28.29 | 23.02 | 30.26 | 18.43 | 100   |

Faculty F

.

1

....

| Total | Unsat | Sat   | Good  | V.G  | Que.       |
|-------|-------|-------|-------|------|------------|
| 17    | 4     | 4     | 5     | 4    | 1          |
| 17    | 6     | 7     | 1     | 3    | 2          |
| 17    | 6     | 6     | 4     | 1    | 3          |
| 17    | 8     | 2     | 7     | 0    | 4          |
| 17    | 6     | 6     | 3     | 2    | 5          |
| 17    | 8     | 5     | 4     | 0    | 6          |
| 17    | 6     | 6     | 4     | 1    | 7          |
| 17    | 7     | 6     | 4     | 0    | 8          |
| 17    | 7     | 3     | 4     | 3    | 9          |
| 153   | 58    | 45    | 36    | 14   | Total      |
| 100   | 37.91 | 29.41 | 23.53 | 9.15 | % Response |

## Faculty G

1

|            | 1. 1. 1. 1. 1. 1. 1. 1. 1. 1. 1. 1. 1. 1 |       |       |       | the second second second |  |
|------------|------------------------------------------|-------|-------|-------|--------------------------|--|
| Que.       | V.G                                      | Good  | Sat   | Unsat | Total                    |  |
| 1          | 1                                        | 2     | 4     | 7     | 14                       |  |
| 2          | 1                                        | 3     | 3     | 7     | 14                       |  |
| 3          | 1                                        | 3     | 1     | 9     | 14                       |  |
| 4          | 1                                        | 2     | 2     | 9     | 14                       |  |
| 5          | 1                                        | 2     | 3     | 8     | 14                       |  |
| 6          | 0                                        | 5     | 1     | 8     | 14                       |  |
| 7          | 0                                        | 3     | 2     | 9     | 14                       |  |
| 8          | 0                                        | 3     | 3     | 8     | 14                       |  |
| 9          | 0                                        | 3     | 2     | 9     | 14                       |  |
| Total      | 5                                        | 26    | 21    | 74    | 126                      |  |
| % Response | 3.96                                     | 20.64 | 16.66 | 58.74 | 100                      |  |

#### Faculty H

| Que.       | V.G  | Good  | Sat   | Unsat | Total |
|------------|------|-------|-------|-------|-------|
| 1          | 0    | 4     | 4     | 7     | .15   |
| 2          | 0    | 2     | 5     | 8     | 15    |
| 3          | 1    | 0     | 5     | 9     | 15    |
| 4          | 0    | 3     | 3     | 9     | 15 -  |
| 5          | 0    | 4     | 3     | 7     | 14    |
| 6          | 1    | 1     | 4     | 8     | 14    |
| 7          | 0    | 3     | 2     | 9     | 14    |
| 8          | 0    | 4     | 2     | 8     | 14    |
| 9          | 0    | 3     | 5     | 7     | 15    |
| Total      | 2    | 24    | 33    | 72    | 131   |
| % Response | 1.56 | 18.32 | 25.19 | 54.96 | 100   |

**(Dr. Ashok Pradhan)** Professor & Head Sos in Anthropology Sos in Anthropology Pt. Ravishankar Shukla University Raipur (C.G.)

į

| Percent response to faculty |       |       |       |       |  |  |
|-----------------------------|-------|-------|-------|-------|--|--|
| Faculty                     | V.G   | Good  | Sat   | Unsat |  |  |
| A                           | 21.05 | 40.79 | 27.63 | 10.53 |  |  |
| В                           | 25.83 | 33.77 | 31.79 | 8.61  |  |  |
| С                           | 36.85 | 26.95 | 27.64 | 8.56  |  |  |
| D                           | 42.1  | 26.31 | 28.96 | 2.63  |  |  |
| E                           | 28.29 | 23.02 | 30.26 | 18.43 |  |  |
| F                           | 9.15  | 23.53 | 29.41 | 37.91 |  |  |
| G                           | 3.96  | 20.64 | 16.66 | 58.74 |  |  |
| н                           | 1.56  | 18.32 | 25.19 | 54.96 |  |  |

## Feedback Report Session 2019-2020 (M.Sc. II Semester)

| Percent response to faculty |       |       |       |       |  |  |  |
|-----------------------------|-------|-------|-------|-------|--|--|--|
| Faculty                     | V.G   | Good  | Sat   | Unsat |  |  |  |
| Α                           | 21.05 | 40.79 | 27.63 | 10.53 |  |  |  |
| В                           | 25.83 | 33.77 | 31.79 | 8.61  |  |  |  |
| С                           | 36.85 | 26.95 | 27.64 | 8.56  |  |  |  |
| D                           | 42.1  | 26.31 | 28.96 | 2.63  |  |  |  |
| E                           | 28.29 | 23.02 | 30.26 | 18.43 |  |  |  |
| F                           | 9.15  | 23.53 | 29.41 | 37.91 |  |  |  |
| G                           | 3.96  | 20.64 | 16.66 | 58.74 |  |  |  |
| Н                           | 1.56  | 18.32 | 25.19 | 54.96 |  |  |  |