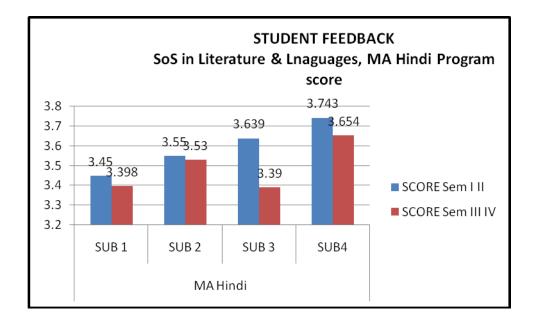

|                           |
|---------|------------------------|----|---------------------------|
| 1       | Prof. Shail Sharma     | 8  | Dr. Kaustubh Mani Dwivedi |
| 2       | Dr. Madhulata Bara     | 9  | Dr. Saroj Chakradhar      |
| 3       | Dr. Girajashakar Gutam | 10 | Dr. Vibhasha Mishra       |
| 4       | Dr. Smita Sharma       | 11 | Dr. Kumudini Ghal         |
| 5       | Dr. Mrinalini Karmoker | 12 | Dr. Reshma Rabbni         |
| 6       | Dr. Sonal Mishra       | 13 | Shri Baratu Ram Dhruw     |
| 7       | Dr. Arti Pathak        | 14 |                           |



No. of students participating –MA Linguistics (04); MA Hindi (22);MA English (52); MA Chhattisgarhi (62) = Total 146;Total faculty members[Permanent(02) & Guest

#### Faculty (10)]=11











































#### PERCENT RESPONSE TO FACULTY

#### MA. Linguistics I, II semester

| FACULTY | VGOOD | GOOD  | SAT   | UNSAT |
|---------|-------|-------|-------|-------|
| А       | 46.66 | 31.11 | 13.11 | 8.88  |
| В       | 57.77 | 24.44 | 11.11 | 6.66  |
| C       | 55.55 | 28.88 | 8.88  | 6.66  |
| D       | 71.11 | 17.77 | 8.88  | 0     |

| FACULTY | VGOOD | GOOD  | SAT   | UNSAT |
|---------|-------|-------|-------|-------|
| A       | 66.66 | 33.33 | 0     | 0     |
| В       | 69.84 | 17.46 | 7.93  | 4.7   |
| С       | 33.33 | 27.77 | 16.66 | 22.22 |
| D       | 5.55  | 66.66 | 38.88 | 27.77 |

### MA Linguistics III, IV semester

### MA English I, II semester

| FACULTY | VGOOD | GOOD  | SAT   | UNSAT |
|---------|-------|-------|-------|-------|
| Α       | 37.77 |