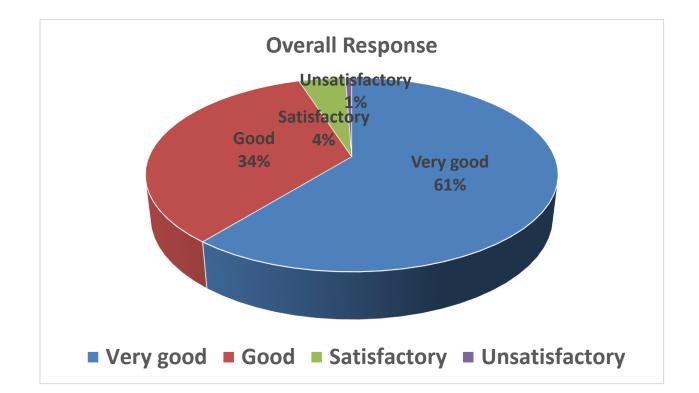

isfactory |
|     |          |          |      |              |                |
| 1.  | А        | 2        | 34   | 0            | 2              |
| 2.  | В        | 38       | 0    | 0            | 0              |
| 3.  | С        | 35       | 3    | 0            | 0              |
| 4.  | D        | 31       | 4    | 3            | 0              |
| 5.  | E        | 12       | 26   | 0            | 0              |
| 6.  | F        | 26       | 10   | 2            | 0              |
| 7.  | G        | 24       | 10   | 4            | 0              |
| 8.  | Н        | 30       | 6    | 2            | 0              |
| 9.  |          | 10       | 24   | 4            | 0              |
|     | Total    | 208      | 117  | 15           | 2              |

# Subject: Sports Training



### Prof. C.D Agashe

| S.N   | Question |          | R    | esponse      |                |
|-------|----------|----------|------|--------------|----------------|
|       |          | Verygood | Good | Satisfactory | Unsatisfactory |
|       |          |          |      |              |                |
| 1.    | А        | 31       | 4    | 3            | 0              |
| 2.    | В        | 4        | 31   | 3            | 0              |
| 3.    | С        | 12       | 26   | 0            | 0              |
| 4.    | D        | 12       | 20   | 3            | 3              |
| 5.    | Е        | 20       | 12   | 6            | 0              |
| 6.    | F        | 35       | 3    | 0            | 0              |
| 7.    | G        | 38       | 0    | 0            | 0