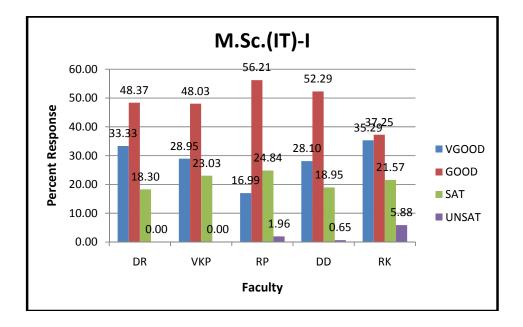

the expectations of the students.

## School of Studies in Computer Science & IT

Pt. Ravishankar Shukla University, Raipur, Chhattisgarh

#### **STUDENT FEEDBACK 2019-20**

#### Abbreviations used

|     | NAMES OF FACULTY      |    |                  |  |  |  |
|-----|-----------------------|----|------------------|--|--|--|
| SK  | Dr. Sanjay Kumar      | DR | Dhammpal Ramtake |  |  |  |
| VKP | Dr. V. K. Patle       | RK | Rubi Kambo       |  |  |  |
| DD  | Deepak Kumar Deshmukh | RP | Ramakant Prasad  |  |  |  |
| RS  | Rahul Singh           | BM | Basanti Minj     |  |  |  |



No. of students participating -MCA(81); MSc(IT)(48)=Total (129) ; Total faculty members - Permanent(02), Contract(06).



M.Sc.(IT)



PERCENT RESPONSE TO COURSES





#### PERCENT RESPONSE TO FACULTY











#### **ACTION TAKEN REPORT**

The overall score given by students to the faculty was circulated among the faculty members and necessary directions were given to the teachers for further improvement.

Head

|                     | Strongly<br>Agree | Agree | Neutral | Disagree | Strongly<br>Disagree |
|---------------------|-------------------|-------|---------|----------|----------------------|
| Supporting<br>Staff | 19.00             | 72.00 | 4.00    | 5.00     | 0.00                 |
| Parents             | 54.48             | 38.89 | 3.58    | 1.97     | 1.08                 |
| Alumini             | 68.52             | 31.48 | 0.00    | 0.00     | 0.00                 |

#### PERCENT RESPONSE TO STAKEHOLDERS



## SOS IN ECONOMICS

#### STUDENT FEEDBACK 2019-20

#### Abbreviatio