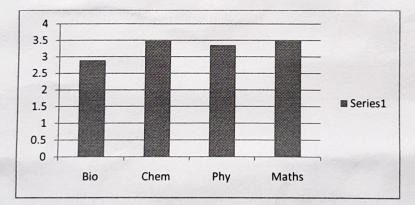

|
| TY      | 7               | 2.94       |
| KA      | 11              | 2.87       |
| BV      | 7               | 2.87       |
| RM      | 5               | 2.84       |
| GD      | 11              | 2.79       |
| RG      | 8               | 2.41       |
| MB      | 10              | 2.08       |



288

DISERTOR Center for Basic Sclances t. Ravishankar Snukta University sipur (C. G.) 492 010

| Subject   | No of<br>responses | Mean Score   |  |
|-----------|--------------------|--------------|--|
| Biology   | 51                 | 2.89         |  |
| Chemistry | 28                 | 3.48         |  |
| Physics   | 06                 | 3.35<br>3.48 |  |
| Maths     | 16                 |              |  |

### 3. Feedback (final year students)- on overall evaluation of program



289

Center for Basic Sciences Pt. Ravishankar Shukla University Faipur (C. G.) 492 010

34

#### Feedback Session 2020-2021 (Even semester)

#### Tentative change after end of Semester

| Teachers<br>Name      | Score | Remarks    |
|-----------------------|-------|------------|
|                       |       |            |
| Dr.Govind Prasad Sahu | 2.81  |            |
| Dr.Laxmikant chawre   | 3.9   | Highest    |
| Dr.Bhanushree Gupta   | 3.39  | Carline C. |
| Dr.Veenu Joshi        | 3.46  |            |
| Dr.GirjaShankarGautam | 3.37  |            |
| Dr.Smita Sharma       | 3.04  |            |
| Dr.VarshaThakur       | 3.61  |            |
| Gulab Das             | 2.82  |            |
| Dr.Yamini Thakur      | 3.45  |            |
| Dr. Toshikyee Yadav   | 3.32  |            |