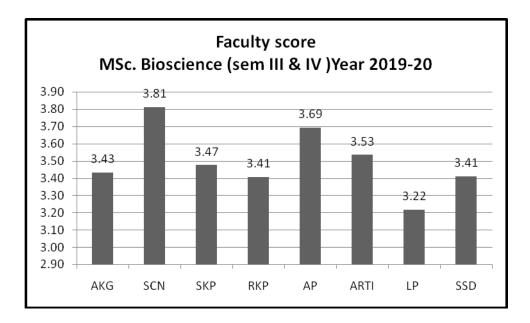

| 28.6                   | 42.9 | 28.6         | 0              |
| RKP             | 8                | 50                     | 25   | 25           | 0              |
| АР              | 7                | 42.9                   | 57.1 | 0            | 0              |
| ARTI            | 7                | 71.4                   | 28.6 | 0            | 0              |
| AE              | 6                | 16.7                   | 50   | 16.7         | 16.7           |
| LP              | 6                | 16.7                   | 50   | 33.3         | 0              |
| МКР             | 5                | 20                     | 80   | 0            | 0              |
| SSD             | 7                | 25                     | 50   | 12.5         | 12.5           |



MSc. Bioscience (SemIII &IV) : Student percent response to faculty

| Name of Faculty | No. of Responses | % Response of students |      |              |                |
|-----------------|------------------|------------------------|------|--------------|----------------|
|                 |                  | Very good              | Good | Satisfactory | Unsatisfactory |
| AKG             | 11               | 54.5                   | 45.5 | 0            | 0              |
| SCN             | 5                | 80                     | 20   | 0            | 0              |
| SKP             | 8                | 62.5                   | 37.5 | 0            | 0              |
| RKP             | 6                | 50                     | 50   | 0            | 0              |
| АР