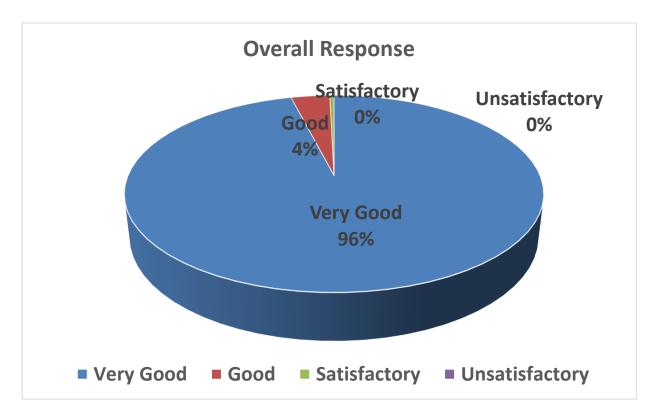

**(Dr. Ashok Pradhan)** Professor & Head Sos in Anthropology Sos in Anthropology Pt. Ravishankar Shukla University Raipur (C.G.)

į

| Percent response to faculty |       |       |       |       |  |  |
|-----------------------------|-------|-------|-------|-------|--|--|
| Faculty                     | V.G   | Good  | Sat   | Unsat |  |  |
| A                           | 21.05 | 40.79 | 27.63 | 10.53 |  |  |
| В                           | 25.83 | 33.77 | 31.79 | 8.61  |  |  |
| С                           | 36.85 | 26.95 | 27.64 | 8.56  |  |  |
| D                           | 42.1  | 26.31 | 28.96 | 2.63  |  |  |
| E                           | 28.29 | 23.02 | 30.26 | 18.43 |  |  |
| F                           | 9.15  | 23.53 | 29.41 | 37.91 |  |  |
| G                           | 3.96  | 20.64 | 16.66 | 58.74 |  |  |
| н                           | 1.56  | 18.32 | 25.19 | 54.96 |  |  |

## Feedback Report Session 2019-2020 (M.Sc. II Semester)

| Percent response to faculty |       |       |       |       |  |  |  |
|-----------------------------|-------|-------|-------|-------|--|--|--|
| Faculty                     | V.G   | Good  | Sat   | Unsat |  |  |  |
| Α                           | 21.05 | 40.79 | 27.63 | 10.53 |  |  |  |
| В                           | 25.83 | 33.77 | 31.79 | 8.61  |  |  |  |
| С                           | 36.85 | 26.95 | 27.64 | 8.56  |  |  |  |
| D                           | 42.1  | 26.31 | 28.96 | 2.63  |  |  |  |
| E                           | 28.29 | 23.02 | 30.26 | 18.43 |  |  |  |
| F                           | 9.15  | 23.53 | 29.41 | 37.91 |  |  |  |
| G                           | 3.96  | 20.64 | 16.66 | 58.74 |  |  |  |
| Н                           | 1.56  | 18.32 | 25.19 | 54.96 |  |  |  |