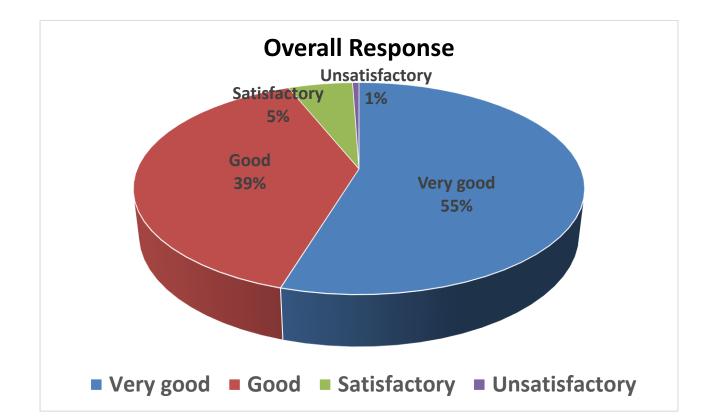

#### Faculty A

٤

ł

ĺ

| Que.       | <u>V.G</u> | Good  | Sat   | Unsat | Total |
|------------|------------|-------|-------|-------|-------|
| 1          | 5          | 8     | 4     | 0     | 17    |
| 2          | 4          | 7     | 5     | 1     | 17    |
| 3          | 3          | 8     | 3     | 2     | 16    |
| 4          | 4          | 7     | 3     | 3     | 17    |
| 5          | 2          | 6     | 5     | 4     | 17    |
| 6          | 4          | 4     | 7     | 2     | 17    |
| 7          | 4          | 9     | 3     | 1     | 17    |
| 8          | 3          | 7     | 5     | 2     | 17    |
| 9          | 3          | 6     | 7     | 1     | 17    |
| Total      | 32         | 62    | 42    | 16    | 152   |
| % Response | 21.05      | 40.79 | 27.63 | 10.53 | 100   |