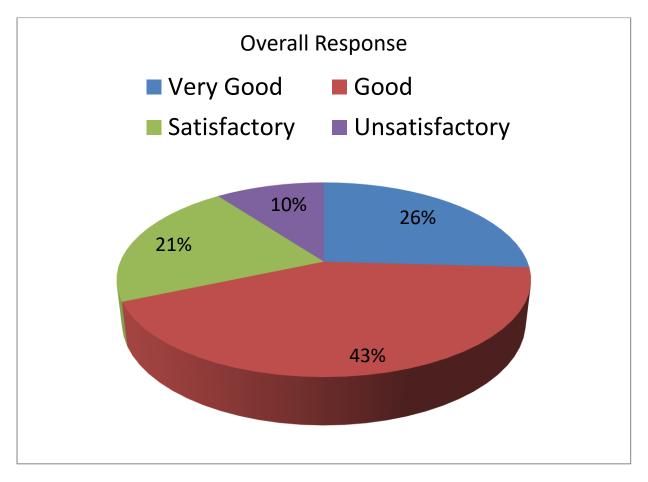

## Faculty G

1

|            | 1. 1. 1. 1. 1. 1. 1. 1. 1. 1. 1. 1. 1. 1 |       |       |       | the second second second |  |
|------------|------------------------------------------|-------|-------|-------|--------------------------|--|
| Que.       | V.G                                      | Good  | Sat   | Unsat | Total                    |  |
| 1          | 1                                        | 2     | 4     | 7     | 14                       |  |
| 2          | 1                                        | 3     | 3     | 7     | 14                       |  |
| 3          | 1                                        | 3     | 1     | 9     | 14                       |  |
| 4          | 1                                        | 2     | 2     | 9     | 14                       |  |
| 5          | 1                                        | 2     | 3     | 8     | 14                       |  |
| 6          | 0                                        | 5     | 1     | 8     | 14                       |  |
| 7          | 0                                        | 3     | 2     | 9     | 14                       |  |
| 8          | 0                                        | 3     | 3     | 8     | 14                       |  |
| 9          | 0                                        | 3     | 2     | 9     | 14                       |  |
| Total      | 5                                        | 26    | 21    | 74    | 126                      |  |
| % Response | 3.96                                     | 20.64 | 16.66 | 58.74 | 100                      |  |

**(Dr. Ashok Pradhan)** Professor & Head Sos in Anthropology Sos in Anthropology Pt. Ravishankar Shukla University Raipur (C.G.)

į

| Percent response to faculty |       |       |       |       |  |  |
|-----------------------------|-------|-------|-------|-------|--|--|
| Faculty                     | V.G   | Good  | Sat   | Unsat |  |  |
| A                           | 21.05 | 40.79 | 27.63 | 10.53 |  |  |
| В                           | 25.83 | 33.77 | 31.79 | 8.61  |  |  |
| С                           | 36.85 | 26.95 | 27.64 | 8.56  |  |  |
| D                           | 42.1  | 26.31 | 28.96 | 2.63  |  |  |
| E                           | 28.29 | 23.02 | 30.26 | 18.43 |  |  |
| F                           | 9.15  | 23.53 | 29.41 | 37.91 |  |  |
| G                           | 3.96  | 20.64 | 16.66 | 58.74 |  |  |
| н                           | 1.56  | 18.32 | 25.19 | 54.96 |  |  |

## Feedback Report Session 2019-2020 (M.Sc. II Semester)

| Percent response to faculty |       |       |       |       |  |  |  |
|-----------------------------|-------|-------|-------|-------|--|--|--|
| Faculty                     | V.G   | Good  | Sat   | Unsat |  |  |  |
| Α                           | 21.05 | 40.79 | 27.63 | 10.53 |  |  |  |
| В                           | 25.83 | 33.77 | 31.79 | 8.61  |  |  |  |
| С                           | 36.85 | 26.95 | 27.64 | 8.56  |  |  |  |
| D                           | 42.1  | 26.31 | 28.96 | 2.63  |  |  |  |
| E                           | 28.29 | 23.02 | 30.26 | 18.43 |  |  |  |
| F                           | 9.15  | 23.53 | 29.41 | 37.91 |  |  |  |
| G                           | 3.96  | 20.64 | 16.66 | 58.74 |  |  |  |
| Н                           | 1.56  | 18.32 | 25.19 | 54.96 |  |  |  |