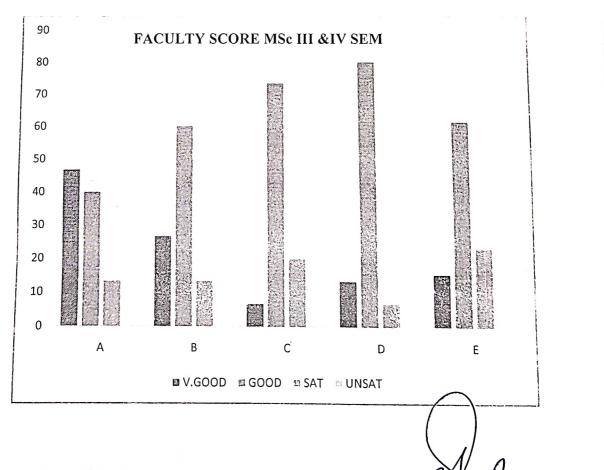

**(Dr. Ashok Pradhan)** Professor & Head Sos in Anthropology Sos in Anthropology Pt. Ravishankar Shukla University Raipur (C.G.)

į

| Percent response to faculty |       |       |       |       |  |  |
|-----------------------------|-------|-------|-------|-------|--|--|
| Faculty                     | V.G   | Good  | Sat   | Unsat |  |  |
| A                           | 21.05 | 40.79 | 27.63 | 10.53 |  |  |
| В                           | 25.83 | 33.77 | 31.79 | 8.61  |  |  |
| С                           | 36.85 | 26.95 | 27.64 | 8.56  |  |  |
| D                           | 42.1  | 26.31 | 28.96 | 2.63  |  |  |
| E                           | 28.29 | 23.02 | 30.26 | 18.43 |  |  |
| F                           | 9.15  | 23.53 | 29.41 | 37.91 |  |  |
| G                           | 3.96  | 20.64 | 16.66 | 58.74 |  |  |
| н                           | 1.56  | 18.32 | 25.19 | 54.96 |  |  |

## Feedback Report Session 2019-2020 (M.Sc. II Semester)

| Percent response to faculty |       |       |       |       |  |  |  |
|-----------------------------|-------|-------|-------|-------|--|--|--|
| Faculty                     | V.G   | Good  | Sat   | Unsat |  |  |  |
| Α                           | 21.05 | 40.79 | 27.63 | 10.53 |  |  |  |
| В                           | 25.83 | 33.77 | 31.79 | 8.61  |  |  |  |
| С                           | 36.85 | 26.95 | 27.64 | 8.56  |  |  |  |
| D                           | 42.1  | 26.31 | 28.96 | 2.63  |  |  |  |
| E                           | 28.29 | 23.02 | 30.26 | 18.43 |  |  |  |
| F                           | 9.15  | 23.53 | 29.41 | 37.91 |  |  |  |
| G                           | 3.96  | 20.64 | 16.66 | 58.74 |  |  |  |
| Н                           | 1.56  | 18.32 | 25.19 | 54.96 |  |  |  |