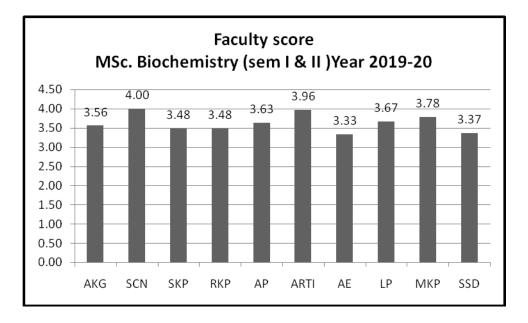

| 45.5 | 0            | 0              |
| SCN             | 5                | 80                     | 20   | 0            | 0              |
| SKP             | 8                | 62.5                   | 37.5 | 0            | 0              |
| RKP             | 6                | 50                     | 50   | 0            | 0              |
| АР              | 7                | 71.4                   | 28.6 | 0            | 0              |
| ARTI            | 6                | 50                     | 50   | 0            | 0              |
| LP              | 8                | 37.5                   | 50   | 12.5         | 0              |
| SSD             | 5                | 40                     | 60   | 0            | 0              |

#### MSC BIOCHEMISTRY



MSc Biochemistry (sem I &II): Student percent response to faculty

| Name of Faculty | No. of Responses | % Response of students |      |              |                |  |
|-----------------|------------------|------------------------|------|--------------|----------------|--|
|                 |                  | Very good              | Good | Satisfactory | Unsatisfactory |  |
| AKG             | 7                | 71.4                   | 28.6 | 0            | 0              |  |
| SCN             | 5                | 80                     | 20   | 0            | 0              |  |
| SKP             | 8                | 37.5                   | 62.5 | 0            | 0              |  |
| RKP             | 8                | 50                     | 50   | 0            | 0