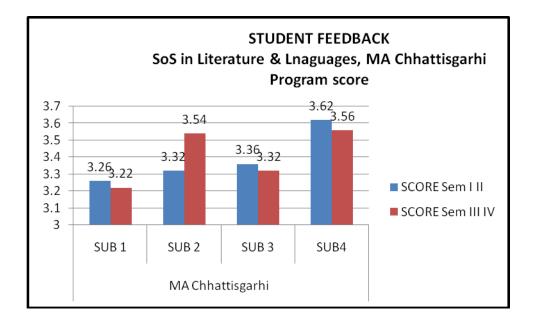

## School of Studies in Anthropology Pt. Ravishankar Shukla University, Raipur Feedback Report Session 2019-2020

| Faculty Overall Scor | Faculty Overall Score 2019-2020 (M.Sc. II sem.) |  |  |  |  |
|----------------------|-------------------------------------------------|--|--|--|--|
| Faculty              | Mean Score                                      |  |  |  |  |
| A                    | 2.7                                             |  |  |  |  |
| В                    | 2.73                                            |  |  |  |  |
| С                    | 2.9                                             |  |  |  |  |
| D                    | 3.05                                            |  |  |  |  |
| E                    | 2.59                                            |  |  |  |  |
| F                    | 2.03                                            |  |  |  |  |
| G                    | 1.39                                            |  |  |  |  |
| Н                    | 1.42                                            |  |  |  |  |

(Dr. Ashan Properties of Anthropology SoS in Anthropology Pt. Ravishankar Shukla University Raipur (C.G.)

<u>\_</u>\_\_

|            | M.Sc. Program Score |         |
|------------|---------------------|---------|
| <br>Course | Subject             | Score   |
|            |                     | Sem. II |
| <br>M.Sc.  | Anthropology        | 2.68    |

| Faculty                                  | Mean Score |
|------------------------------------------|------------|
| A. Dr. Ashok Pradhan                     | 2.7        |
| B. Dr. Mitashree Mitra                   | 2.73       |
| C. Dr. Moyna Chakravarty                 | 2.9        |
| D. Dr. Jitendra Premi                    | 3.05       |
| E. Dr. Shailendra Kumar                  | 2.59       |
| F. Dr. Udita Kalyan (Guest Faculty)      | 2.03       |
| G. Dr. Gulshan Deshlahra (Guest Faculty) | 1.39       |
| H. Dr. Ram Chand Sahu (Guest Faculty)    | 1.42       |