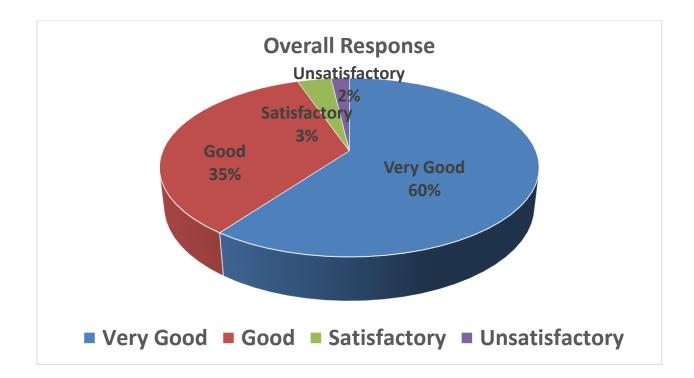

**(Dr. Ashok Pradhan)** Professor & Head Sos in Anthropology Sos in Anthropology Pt. Ravishankar Shukla University Raipur (C.G.)

į

| Percent response to faculty |       |       |       |       |  |  |
|-----------------------------|-------|-------|-------|-------|--|--|
| Faculty                     | V.G   | Good  | Sat   | Unsat |  |  |
| A                           | 21.05 | 40.79 | 27.63 | 10.53 |  |  |
| В                           | 25.83 | 33.77 | 31.79 | 8.61  |  |  |
| С                           | 36.85 | 26.95 | 27.64 | 8.56  |  |  |
| D                           | 42.1  | 26.31 | 28.96 | 2.63  |  |  |
| E                           | 28.29 | 23.02 | 30.26 | 18.43 |  |  |
| F                           | 9.15  | 23.53 | 29.41 | 37.91 |  |  |
| G                           | 3.96  | 20.64 | 16.66 | 58.74 |  |  |
| н                           | 1.56  | 18.32 | 25.19 | 54.96 |  |  |

## Feedback Report Session 2019-2020 (M.Sc. II Semester)

| Percent response to faculty |       |       |       |       |  |  |  |
|-----------------------------|-------|-------|-------|-------|--|--|--|
| Faculty                     | V.G   | Good  | Sat   | Unsat |  |  |  |
| Α                           | 21.05 | 40.79 | 27.63 | 10.53 |  |  |  |
| В                           | 25.83 | 33.77 | 31.79 | 8.61  |  |  |  |
| С                           | 36.85 | 26.95 | 27.64 | 8.56  |  |  |  |
| D                           | 42.1  | 26.31 | 28.96 | 2.63  |  |  |  |
| E                           | 28.29 | 23.02 | 30.26 | 18.43 |  |  |  |
| F                           | 9.15  | 23.53 | 29.41 | 37.91 |  |  |  |
| G                           | 3.96  | 20.64 | 16.66 | 58.74 |  |  |  |
| Н                           | 1.56  | 18.32 | 25.19 | 54.96 |  |  |  |