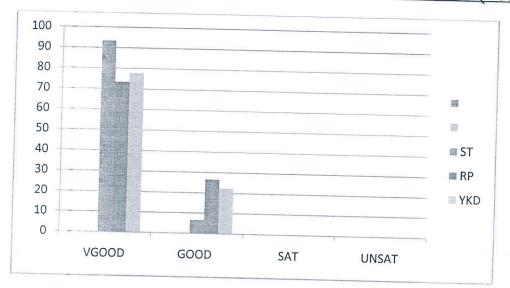

(Dr. Ashan Properties of Anthropology SoS in Anthropology Pt. Ravishankar Shukla University Raipur (C.G.)

<u>\_</u>\_\_

|            | M.Sc. Program Score |         |
|------------|---------------------|---------|
| <br>Course | Subject             | Score   |
|            |                     | Sem. II |
| <br>M.Sc.  | Anthropology        | 2.68    |

(Dr. Ashok Pradhan) (Dr. Ashok Pradhan) Professor & Head SoS in Anthropology SoS in Anthropology SoS in Anthropology Pt. Ravishankar Shukla University Raipur (C.G.)

| M.Sc. Course % Response         |  |  |  |  |  |  |
|---------------------------------|--|--|--|--|--|--|
| V.G Good Sat Unsa               |  |  |  |  |  |  |
| Subject 25.49 33.33 25.49 15.69 |  |  |  |  |  |  |