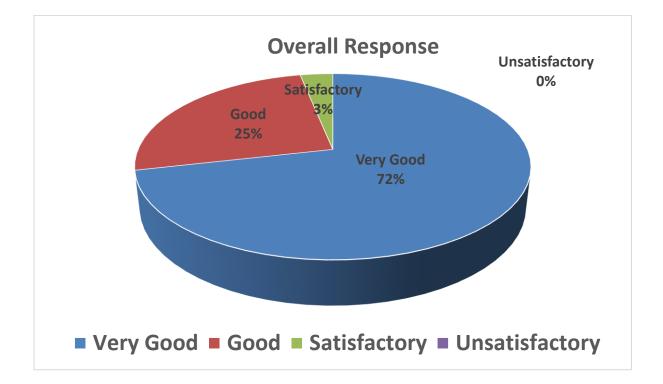

**(Dr. Ashok Pradhan)** Professor & Head Sos in Anthropology Sos in Anthropology Pt. Ravishankar Shukla University Raipur (C.G.)

į

| Percent response to faculty |       |       |       |       |  |  |
|-----------------------------|-------|-------|-------|-------|--|--|
| Faculty                     | V.G   | Good  | Sat   | Unsat |  |  |
| A                           | 21.05 | 40.79 | 27.63 | 10.53 |  |  |
| В                           | 25.83 | 33.77 | 31.79 | 8.61  |  |  |
| С                           | 36.85 | 26.95 | 27.64 | 8.56  |  |  |
| D                           | 42.1  | 26.31 | 28.96 | 2.63  |  |  |
| E                           | 28.29 | 23.02 | 30.26 | 18.43 |  |  |
| F                           | 9.15  | 23.53 | 29.41 | 37.91 |  |  |
| G                           | 3.96  | 20.64 | 16.66 | 58.74 |  |  |
| н                           | 1.56  | 18.32 | 25.19 | 54.96 |  |  |

## School of Studies in Anthropology Pt. Ravishankar Shukla University, Raipur Feedback Report Session 2019-2020

| Faculty Overall Scor | Faculty Overall Score 2019-2020 (M.Sc. II sem.) |  |  |  |  |
|----------------------|-------------------------------------------------|--|--|--|--|
| Faculty              | Mean Score                                      |  |  |  |  |
| A                    | 2.7                                             |  |  |  |  |
| В                    | 2.73                                            |  |  |  |  |
| С                    | 2.9                                             |  |  |  |  |
| D                    | 3.05                                            |  |  |  |  |
| E                    | 2.59                                            |  |  |  |  |
| F                    | 2.03                                            |  |  |  |  |
| G                    | 1.39                                            |  |  |  |  |
| Н                    | 1.42                                            |  |  |  |  |