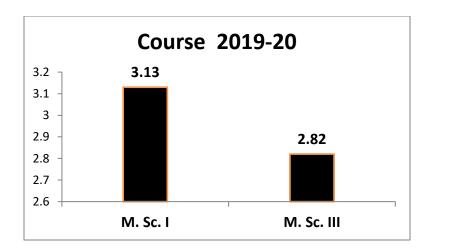

----|----|----|
| Prof. N. Brahme      | 25 | 15 | 0  | 0  |
| Prof. D. P. Bisen    | 30 | 09 | 01 | 0  |
| Dr. A. S. Gour       | 13 | 22 | 01 | 04 |
| Dr. Y. K. Mahipal    | 16 | 18 | 04 | 02 |
| Mr. C. K. Belodhiya  | 32 | 08 | 0  | 0  |
| Course               | 11 | 23 | 06 | 0  |

## Feed Back Analysis Remarks of the students on teachers M. Sc. III Semester - Session- 2019-20

| Name of the teachers  | Α  | B  | С  | D  |
|-----------------------|----|----|----|----|
| Prof. N. Brahme       | 18 | 16 | 02 | 0  |
| Prof. D. P. Bisen     | 14 | 17 | 04 | 0  |
| Dr. A. S. Gour        | 08 | 20 | 06 | 01 |
| Dr. N. K. Chakradhari | 24 | 08 | 02 | 0  |
| Dr. Y. K. Mahipal     | 08 | 12 | 02 | 01 |
| Mr. C. K. Belodhiya   | 11 | 19 | 03 | 0  |
| Course                | 06 | 21 | 11 | 01 |







## School of Studies in Physics and Astrophysics Pt Ravishankar Shukla University, Raipur Action Taken Report on Feedback from Students (July 2019– June 2020)

The feedback forms for the session 2019-20 duly filled by the students of M.Sc. I to III semesters have been revealed in HOD chamber on **10.06.2020** before the in front of the staff members of SoS in Physics and Astrophysics, Pt. R. S. University. The students have candidly expressed their opinions regarding the classroom teaching skill of individual teachers, the infrastructure facilities, the laboratory facilities and the prescribed M.Sc. syllabi. Their opinions have been conveyed to the staff members and have been found very efficacious in assessing the improvement in teaching methodology and in restructuring the syllabi.