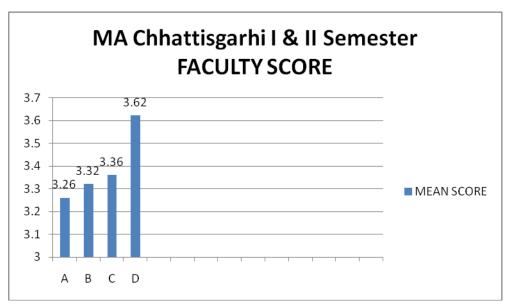

## School of Studies in Anthropology Pt. Ravishankar Shukla University, Raipur Feedback Report Session 2019-2020

| Faculty Overall Scor | Faculty Overall Score 2019-2020 (M.Sc. II sem.) |  |  |  |  |
|----------------------|-------------------------------------------------|--|--|--|--|
| Faculty              | Mean Score                                      |  |  |  |  |
| A                    | 2.7                                             |  |  |  |  |
| В                    | 2.73                                            |  |  |  |  |
| С                    | 2.9                                             |  |  |  |  |
| D                    | 3.05                                            |  |  |  |  |
| E                    | 2.59                                            |  |  |  |  |
| F                    | 2.03                                            |  |  |  |  |
| G                    | 1.39                                            |  |  |  |  |
| Н                    | 1.42                                            |  |  |  |  |

| Faculty                                  | Mean Score |
|------------------------------------------|------------|
| A. Dr. Ashok Pradhan                     | 2.7        |
| B. Dr. Mitashree Mitra                   | 2.73       |
| C. Dr. Moyna Chakravarty                 | 2.9        |
| D. Dr. Jitendra Premi                    | 3.05       |
| E. Dr. Shailendra Kumar                  | 2.59       |
| F. Dr. Udita Kalyan (Guest Faculty)      | 2.03       |
| G. Dr. Gulshan Deshlahra (Guest Faculty) | 1.39       |
| H. Dr. Ram Chand Sahu (Guest Faculty)    | 1.42       |