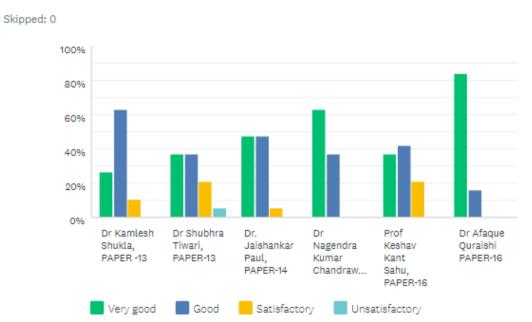

cal our percent decreases but in theory, we get good marks. This problem is not with me only but the whole class wants the same. It is a humble requests from u all sir.

#### Response: Same as the S2 response

# C. Feedback Inventory for Students (Questionnaire -1) M.Sc. IV sem., Session: Dec-Jan 2019-2020

# Answered: 23 Skipped: 0

## Overall rating

#### Remarks

| Parameters of Responses (%)                           |  |  |  |  |  |
|-------------------------------------------------------|--|--|--|--|--|
| Very GoodGoodSatisfactoryUnsatisfactoryTotal Response |  |  |  |  |  |
| 17.39 65.22 17.39 00.00 23.00                         |  |  |  |  |  |

# **D. Feedback Inventory for Students** (Questionnaire -2)

M.Sc. IV sem., Session: May-June 2019-2020

## Overall rating

Answered: 19



| Teachers                                        | VERY GOOD | GOOD   | SATISFACTORY | UNSATISFACTORY |
|-------------------------------------------------|-----------|--------|--------------|----------------|
| Dr Kamlesh Shukla,<br>PAPER -13                 | 26.32%    | 63.16% | 10.53%       | 0.00%          |
| Dr Shubhra Tiwari,<br>PAPER-13                  | 36.84%    | 36.84% | 21.05%       | 5.26%          |
| Dr. Jaishankar Paul,<br>PAPER-14                | 47.37%    | 47.37% | 5.26%        | 0.00%          |
| Dr Nagendra Kumar<br>Chandrawanshi,<br>PAPER-15 | 63.16%    | 36.84% | 0.00%        | 0.00%          |
| Prof Keshav Kant<br>Sahu, PAPER-16              | 36.84%    | 42.11% | 21.05%       | 0.00%          |
| Dr Afaque Quraishi<br>PAPER-16                  | 84.21%    |