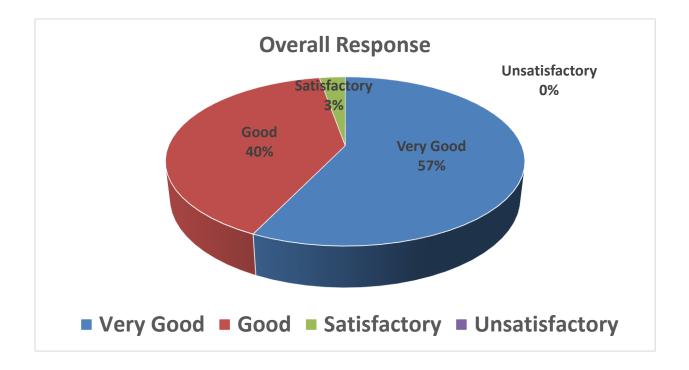

**(Dr. Ashok Pradhan)** Professor & Head Sos in Anthropology Sos in Anthropology Pt. Ravishankar Shukla University Raipur (C.G.)

į

| Percent response to faculty |       |       |       |       |  |  |
|-----------------------------|-------|-------|-------|-------|--|--|
| Faculty                     | V.G   | Good  | Sat   | Unsat |  |  |
| A                           | 21.05 | 40.79 | 27.63 | 10.53 |  |  |
| В                           | 25.83 | 33.77 | 31.79 | 8.61  |  |  |
| С                           | 36.85 | 26.95 | 27.64 | 8.56  |  |  |
| D                           | 42.1  | 26.31 | 28.96 | 2.63  |  |  |
| E                           | 28.29 | 23.02 | 30.26 | 18.43 |  |  |
| F                           | 9.15  | 23.53 | 29.41 | 37.91 |  |  |
| G                           | 3.96  | 20.64 | 16.66 | 58.74 |  |  |
| н                           | 1.56  | 18.32 | 25.19 | 54.96 |  |  |

## Feedback Report Session 2019-2020 (M.Sc. II Semester)

| Percent response to faculty |       |       |       |       |  |  |  |
|-----------------------------|-------|-------|-------|-------|--|--|--|
| Faculty                     | V.G   | Good  | Sat   | Unsat |  |  |  |
| Α                           | 21.05 | 40.79 | 27.63 | 10.53 |  |  |  |
| В                           | 25.83 | 33.77 | 31.79 | 8.61  |  |  |  |
| С                           | 36.85 | 26.95 | 27.64 | 8.56  |  |  |  |
| D                           | 42.1  | 26.31 | 28.96 | 2.63  |  |  |  |
| E                           | 28.29 | 23.02 | 30.26 | 18.43 |  |  |  |
| F                           | 9.15  | 23.53 | 29.41 | 37.91 |  |  |  |
| G                           | 3.96  | 20.64 | 16.66 | 58.74 |  |  |  |
| Н                           | 1.56  | 18.32 | 25.19 | 54.96 |  |  |  |