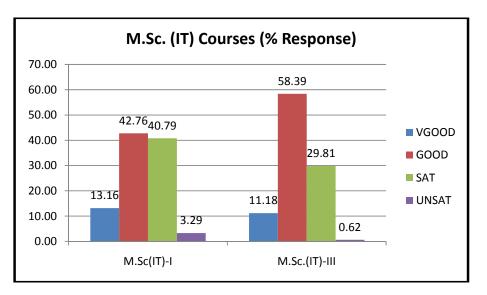

he teaching methodology and pedagogy as per the expectations of the students.

## School of Studies in Computer Science & IT

Pt. Ravishankar Shukla University, Raipur, Chhattisgarh

#### **STUDENT FEEDBACK 2019-20**

#### Abbreviations used

|     | NAMES OF FACULTY      |    |                  |  |  |  |
|-----|-----------------------|----|------------------|--|--|--|
| SK  | Dr. Sanjay Kumar      | DR | Dhammpal Ramtake |  |  |  |
| VKP | Dr. V. K. Patle       | RK | Rubi Kambo       |  |  |  |
| DD  | Deepak Kumar Deshmukh | RP | Ramakant Prasad  |  |  |  |
| RS  | Rahul Singh           | BM | Basanti Minj     |  |  |  |



No. of students participating -MCA(81); MSc(IT)(48)=Total (129) ; Total faculty members - Permanent(02), Contract(06).



M.Sc.(IT)



PERCENT RESPONSE TO COURSES





#### PERCENT RESPONSE TO FACULTY











#### **ACTION TAKEN REPORT**

The overall score given by students to the faculty was circulated among the faculty members and necessary directions were given to the teachers for further improvement.

Head

|                     | Strongly<br>Agree | Agree | Neutral | Disagree | Strongly<br>Disagree |
|---------------------|-------------------|-------|---------|----------|----------------------|
| Supporting<br>Staff | 19.00             | 72.00 | 4.00    | 5.00     | 0.00                 |
| Parents             | 54.48             | 38.89 | 3.58    | 1.97     | 1.08                 |
| Alumini             | 68.52             | 31.48 | 0.00    | 0.00     | 0.00                 |

#### PERCENT RESPONSE TO STAKEHOLDERS



## SOS IN ECONOMICS

###