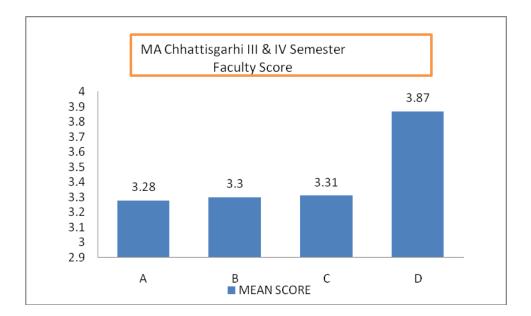

## School of Studies in Anthropology Pt. Ravishankar Shukla University, Raipur Feedback Report Session 2019-2020

| Faculty Overall Scor | Faculty Overall Score 2019-2020 (M.Sc. II sem.) |  |  |  |  |
|----------------------|-------------------------------------------------|--|--|--|--|
| Faculty              | Mean Score                                      |  |  |  |  |
| A                    | 2.7                                             |  |  |  |  |
| В                    | 2.73                                            |  |  |  |  |
| С                    | 2.9                                             |  |  |  |  |
| D                    | 3.05                                            |  |  |  |  |
| E                    | 2.59                                            |  |  |  |  |
| F                    | 2.03                                            |  |  |  |  |
| G                    | 1.39                                            |  |  |  |  |
| Н                    | 1.42                                            |  |  |  |  |

| Faculty                                  | Mean Score |
|------------------------------------------|------------|
| A. Dr. Ashok Pradhan                     | 2.7        |
| B. Dr. Mitashree Mitra                   | 2.73       |
| C. Dr. Moyna Chakravarty                 | 2.9        |
| D. Dr. Jitendra Premi                    | 3.05       |
| E. Dr. Shailendra Kumar                  | 2.59       |
| F. Dr. Udita Kalyan (Guest Faculty)      | 2.03       |
| G. Dr. Gulshan Deshlahra (Guest Faculty) | 1.39       |
| H. Dr. Ram Chand Sahu (Guest Faculty)    | 1.42       |