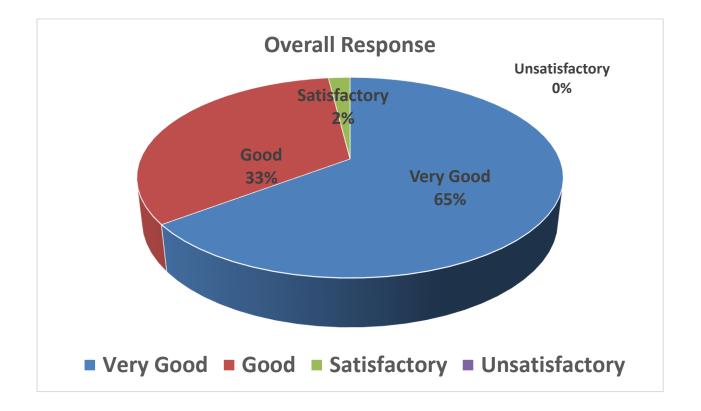

**(Dr. Ashok Pradhan)** Professor & Head Sos in Anthropology Sos in Anthropology Pt. Ravishankar Shukla University Raipur (C.G.)

į

| Percent response to faculty |       |       |       |       |  |  |
|-----------------------------|-------|-------|-------|-------|--|--|
| Faculty                     | V.G   | Good  | Sat   | Unsat |  |  |
| A                           | 21.05 | 40.79 | 27.63 | 10.53 |  |  |
| В                           | 25.83 | 33.77 | 31.79 | 8.61  |  |  |
| С                           | 36.85 | 26.95 | 27.64 | 8.56  |  |  |
| D                           | 42.1  | 26.31 | 28.96 | 2.63  |  |  |
| E                           | 28.29 | 23.02 | 30.26 | 18.43 |  |  |
| F                           | 9.15  | 23.53 | 29.41 | 37.91 |  |  |
| G                           | 3.96  | 20.64 | 16.66 | 58.74 |  |  |
| н                           | 1.56  | 18.32 | 25.19 | 54.96 |  |  |

## Feedback Report Session 2019-2020 (M.Sc. II Semester)

| Percent response to faculty |       |       |       |       |  |  |  |
|-----------------------------|-------|-------|-------|-------|--|--|--|
| Faculty                     | V.G   | Good  | Sat   | Unsat |  |  |  |
| Α                           | 21.05 | 40.79 | 27.63 | 10.53 |  |  |  |
| В                           | 25.83 | 33.77 | 31.79 | 8.61  |  |  |  |
| С                           | 36.85 | 26.95 | 27.64 | 8.56  |  |  |  |
| D                           | 42.1  | 26.31 | 28.96 | 2.63  |  |  |  |
| E                           | 28.29 | 23.02 | 30.26 | 18.43 |  |  |  |
| F                           | 9.15  | 23.53 | 29.41 | 37.91 |  |  |  |
| G                           | 3.96  | 20.64 | 16.66 | 58.74 |  |  |  |
| Н                           | 1.56  | 18.32 | 25.19 | 54.96 |  |  |  |