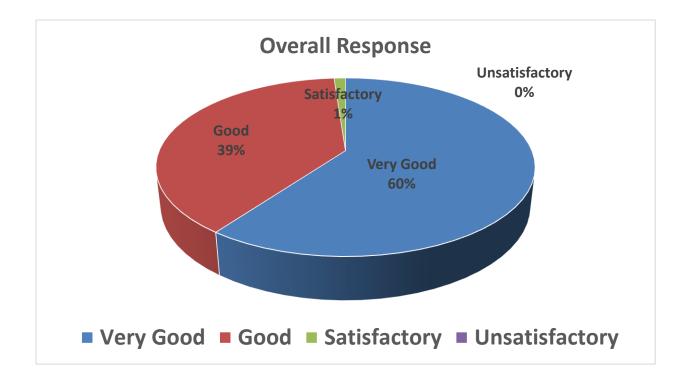

**(Dr. Ashok Pradhan)** Professor & Head Sos in Anthropology Sos in Anthropology Pt. Ravishankar Shukla University Raipur (C.G.)

į

| Percent response to faculty |       |       |       |       |  |  |
|-----------------------------|-------|-------|-------|-------|--|--|
| Faculty                     | V.G   | Good  | Sat   | Unsat |  |  |
| A                           | 21.05 | 40.79 | 27.63 | 10.53 |  |  |
| В                           | 25.83 | 33.77 | 31.79 | 8.61  |  |  |
| С                           | 36.85 | 26.95 | 27.64 | 8.56  |  |  |
| D                           | 42.1  | 26.31 | 28.96 | 2.63  |  |  |
| E                           | 28.29 | 23.02 | 30.26 | 18.43 |  |  |
| F                           | 9.15  | 23.53 | 29.41 | 37.91 |  |  |
| G                           | 3.96  | 20.64 | 16.66 | 58.74 |  |  |
| н                           | 1.56  | 18.32 | 25.19 | 54.96 |  |  |

## Feedback Report Session 2019-2020 (M.Sc. II Semester)

| Percent response to faculty |       |       |       |       |  |  |  |
|-----------------------------|-------|-------|-------|-------|--|--|--|
| Faculty                     | V.G   | Good  | Sat   | Unsat |  |  |  |
| Α                           | 21.05 | 40.79 | 27.63 | 10.53 |  |  |  |
| В                           | 25.83 | 33.77 | 31.79 | 8.61  |  |  |  |
| С                           | 36.85 | 26.95 | 27.64 | 8.56  |  |  |  |
| D                           | 42.1  | 26.31 | 28.96 | 2.63  |  |  |  |
| E                           | 28.29 | 23.02 | 30.26 | 18.43 |  |  |  |
| F                           | 9.15  | 23.53 | 29.41 | 37.91 |  |  |  |
| G                           | 3.96  | 20.64 | 16.66 | 58.74 |  |  |  |
| Н                           | 1.56  | 18.32 | 25.19 | 54.96 |  |  |  |