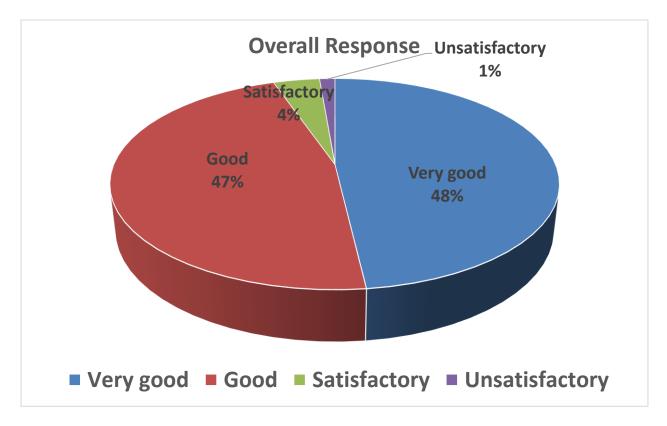

**(Dr. Ashok Pradhan)** Professor & Head Sos in Anthropology Sos in Anthropology Pt. Ravishankar Shukla University Raipur (C.G.)

į

| Percent response to faculty |       |       |       |       |  |  |
|-----------------------------|-------|-------|-------|-------|--|--|
| Faculty                     | V.G   | Good  | Sat   | Unsat |  |  |
| A                           | 21.05 | 40.79 | 27.63 | 10.53 |  |  |
| В                           | 25.83 | 33.77 | 31.79 | 8.61  |  |  |
| С                           | 36.85 | 26.95 | 27.64 | 8.56  |  |  |
| D                           | 42.1  | 26.31 | 28.96 | 2.63  |  |  |
| E                           | 28.29 | 23.02 | 30.26 | 18.43 |  |  |
| F                           | 9.15  | 23.53 | 29.41 | 37.91 |  |  |
| G                           | 3.96  | 20.64 | 16.66 | 58.74 |  |  |
| н                           | 1.56  | 18.32 | 25.19 | 54.96 |  |  |

## Feedback Report Session 2019-2020 (M.Sc. II Semester)

| Percent response to faculty |       |       |       |       |  |  |  |
|-----------------------------|-------|-------|-------|-------|--|--|--|
| Faculty                     | V.G   | Good  | Sat   | Unsat |  |  |  |
| Α                           | 21.05 | 40.79 | 27.63 | 10.53 |  |  |  |
| В                           | 25.83 | 33.77 | 31.79 | 8.61  |  |  |  |
| С                           | 36.85 | 26.95 | 27.64 | 8.56  |  |  |  |
| D                           | 42.1  | 26.31 | 28.96 | 2.63  |  |  |  |
| E                           | 28.29 | 23.02 | 30.26 | 18.43 |  |  |  |
| F                           | 9.15  | 23.53 | 29.41 | 37.91 |  |  |  |
| G                           | 3.96  | 20.64 | 16.66 | 58.74 |  |  |  |
| Н                           | 1.56  | 18.32 | 25.19 | 54.96 |  |  |  |