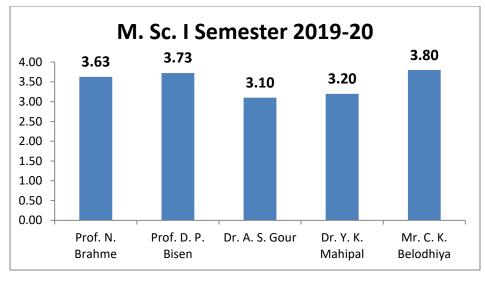

--|----|----|
| Prof. N. Brahme      | 25 | 15 | 0  | 0  |
| Prof. D. P. Bisen    | 30 | 09 | 01 | 0  |
| Dr. A. S. Gour       | 13 | 22 | 01 | 04 |
| Dr. Y. K. Mahipal    | 16 | 18 | 04 | 02 |
| Mr. C. K. Belodhiya  | 32 | 08 | 0  | 0  |
| Course               | 11 | 23 | 06 | 0  |

## Feed Back Analysis Remarks of the students on teachers M. Sc. III Semester - Session- 2019-20

| Name of the teachers  | Α  | B  | С  | D  |
|-----------------------|----|----|----|----|
| Prof. N. Brahme       | 18 | 16 | 02 | 0  |
| Prof. D. P. Bisen     | 14 | 17 | 04 | 0  |
| Dr. A. S. Gour        | 08 | 20 | 06 | 01 |
| Dr. N. K. Chakradhari | 24 | 08 | 02 | 0  |
| Dr. Y. K. Mahipal     | 08 | 12 | 02 | 01 |
| Mr. C. K. Belodhiya   | 11 | 19 | 03 | 0  |
| Course                | 06 | 21 | 11 | 01 |







## School of Studies in Physics and Astrophysics Pt Ravishankar Shukla University, Raipur Action Taken Report on Feedback from Students (July 2019– June 2020)

The feedback forms for the session 2019-20 duly filled by the students of M.Sc. I to III semesters have been revealed in HOD chamber on **10.06.2020** before the in front of the staff members of SoS in Physics and Astrophysics, Pt. R. S. University. The students have candidly expressed their opinions regarding the classroom teaching skill of individual teachers, the infrastructure facilities, the laboratory facilities and the prescribed M.Sc. syllabi. Their opinions have been conveyed to the staff members and have been found very efficacious in assessing the improvement in teaching methodology and in restructuring the syllabi. H