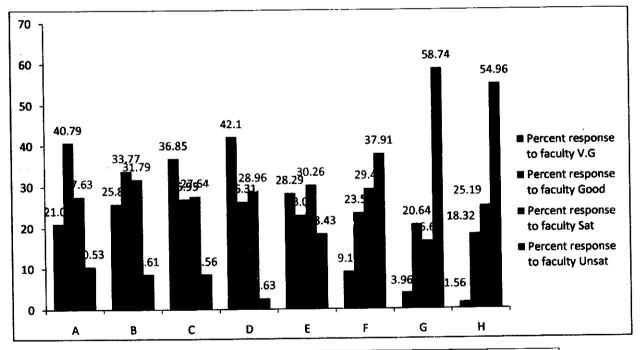

**(Dr. Ashok Pradhan)** Professor & Head Sos in Anthropology Sos in Anthropology Pt. Ravishankar Shukla University Raipur (C.G.)

į

| Percent response to faculty |       |       |       |       |  |  |
|-----------------------------|-------|-------|-------|-------|--|--|
| Faculty                     | V.G   | Good  | Sat   | Unsat |  |  |
| A                           | 21.05 | 40.79 | 27.63 | 10.53 |  |  |
| В                           | 25.83 | 33.77 | 31.79 | 8.61  |  |  |
| С                           | 36.85 | 26.95 | 27.64 | 8.56  |  |  |
| D                           | 42.1  | 26.31 | 28.96 | 2.63  |  |  |
| E                           | 28.29 | 23.02 | 30.26 | 18.43 |  |  |
| F                           | 9.15  | 23.53 | 29.41 | 37.91 |  |  |
| G                           | 3.96  | 20.64 | 16.66 | 58.74 |  |  |
| н                           | 1.56  | 18.32 | 25.19 | 54.96 |  |  |

## Feedback Report Session 2019-2020 (M.Sc. II Semester)

| Percent response to faculty |       |       |       |       |  |  |  |
|-----------------------------|-------|-------|-------|-------|--|--|--|
| Faculty                     | V.G   | Good  | Sat   | Unsat |  |  |  |
| Α                           | 21.05 | 40.79 | 27.63 | 10.53 |  |  |  |
| В                           | 25.83 | 33.77 | 31.79 | 8.61  |  |  |  |
| С                           | 36.85 | 26.95 | 27.64 | 8.56  |  |  |  |
| D                           | 42.1  | 26.31 | 28.96 | 2.63  |  |  |  |
| E                           | 28.29 | 23.02 | 30.26 | 18.43 |  |  |  |
| F                           | 9.15  | 23.53 | 29.41 | 37.91 |  |  |  |
| G                           | 3.96  | 20.64 | 16.66 | 58.74 |  |  |  |
| Н                           | 1.56  | 18.32 | 25.19 | 54.96 |  |  |  |