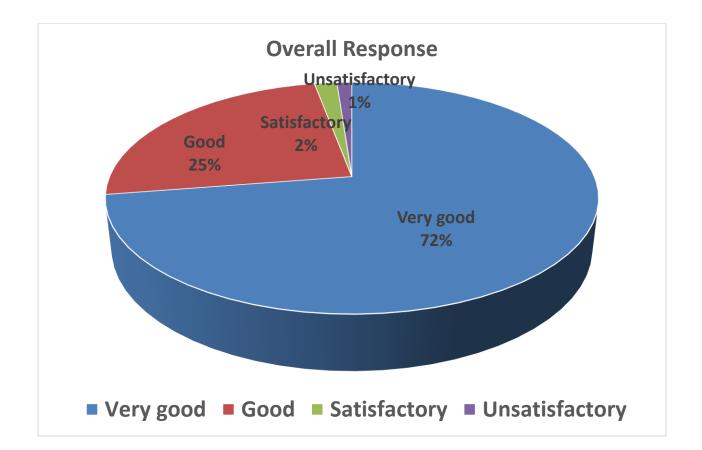

#### **Faculty** C

| Que.       | <u> </u> | Good  | Sat   | Unsat | Total |
|------------|----------|-------|-------|-------|-------|
| 1          | 8        | 4     | 4     | 1     | 17    |
| 2          | 7        | 3     | 7     | 0     | 17    |
| 3          | 5        | 7     | 4     | 1     | 17    |
| 4          | 6        | 5     | 4     | 1     | 16    |
| 5          | 7        | 3     | 4     | 3     | 17    |
| 6          | 6        | 5     | 5     | 1     | 17    |
| 7          | 5        | 4     | 4     | 4     | 17    |
| 8          | 5        | 7     | 4     | 1     | 17    |
| 9          | 7        | 3     | 6     | 1     | 17    |
| Total      | 56       | 41    | 42    | 13    | 152   |
| % Response | 36.85    | 26.95 | 27.64 | 8.56  | 100   |

**(Dr. Ashok Pradhan)** Professor & Head Sos in Anthropology Sos in Anthropology Pt. Ravishankar Shukla University Raipur (C.G.)

į

| Percent response to faculty |       |       |       |       |  |  |
|-----------------------------|-------|-------|-------|-------|--|--|
| Faculty                     | V.G   | Good  | Sat   | Unsat |  |  |
| A                           | 21.05 | 40.79 | 27.63 | 10.53 |  |  |
| В                           | 25.83 | 33.77 | 31.79 | 8.61  |  |  |
| С                           | 36.85 | 26.95 | 27.64 | 8.56  |  |  |
| D                           | 42.1  | 26.31 | 28.96 | 2.63  |  |  |
| E                           | 28.29 | 23.02 | 30.26 | 18.43 |  |  |
| F                           | 9.15  | 23.53 | 29.41 | 37.91 |  |  |
| G                           | 3.96  | 20.64 | 16.66 | 58.74 |  |  |
| н                           | 1.56  | 18.32 | 25.19 | 54.96 |  |  |

## Feedback Report Session 2019-2020 (M.Sc. II Semester)

| Percent response to faculty |       |       |       |       |  |  |  |
|-----------------------------|-------|-------|-------|-------|--|--|--|
| Faculty                     | V.G   | Good  | Sat   | Unsat |  |  |  |
| Α                           | 21.05 | 40.79 | 27.63 | 10.53 |  |  |  |
| В                           | 25.83 | 33.77 | 31.79 | 8.61  |  |  |  |
| С                           | 36.85 | 26.95 | 27.64 | 8.56  |  |  |  |
| D                           | 42.1  | 26.31 | 28.96 | 2.63  |  |  |  |
| E                           | 28.29 | 23.02 | 30.26 | 18.43 |  |  |  |
| F                           | 9.15  | 23.53 | 29.41 | 37.91 |  |  |  |
| G                           | 3.96  | 20.64 | 16.66 | 58.74 |  |  |  |
| Н                           | 1.56  | 18.32 | 25.19 | 54.96 |  |  |  |