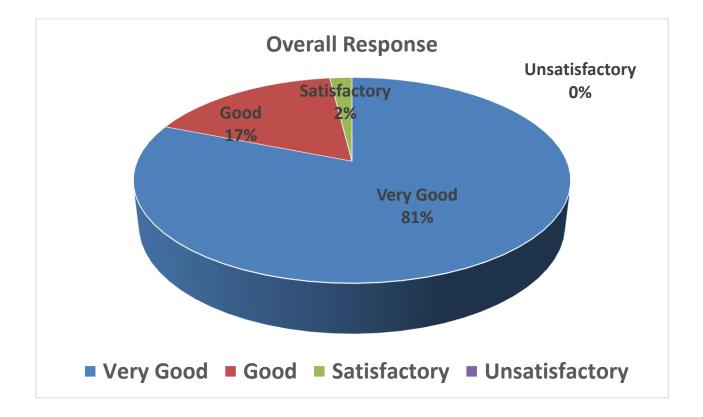

**(Dr. Ashok Pradhan)** Professor & Head Sos in Anthropology Sos in Anthropology Pt. Ravishankar Shukla University Raipur (C.G.)

į

| Percent response to faculty |       |       |       |       |  |  |
|-----------------------------|-------|-------|-------|-------|--|--|
| Faculty                     | V.G   | Good  | Sat   | Unsat |  |  |
| A                           | 21.05 | 40.79 | 27.63 | 10.53 |  |  |
| В                           | 25.83 | 33.77 | 31.79 | 8.61  |  |  |
| С                           | 36.85 | 26.95 | 27.64 | 8.56  |  |  |
| D                           | 42.1  | 26.31 | 28.96 | 2.63  |  |  |
| E                           | 28.29 | 23.02 | 30.26 | 18.43 |  |  |
| F                           | 9.15  | 23.53 | 29.41 | 37.91 |  |  |
| G                           | 3.96  | 20.64 | 16.66 | 58.74 |  |  |
| н                           | 1.56  | 18.32 | 25.19 | 54.96 |  |  |

## Feedback Report Session 2019-2020 (M.Sc. II Semester)

| Percent response to faculty |       |       |       |       |  |  |  |
|-----------------------------|-------|-------|-------|-------|--|--|--|
| Faculty                     | V.G   | Good  | Sat   | Unsat |  |  |  |
| Α                           | 21.05 | 40.79 | 27.63 | 10.53 |  |  |  |
| В                           | 25.83 | 33.77 | 31.79 | 8.61  |  |  |  |
| С                           | 36.85 | 26.95 | 27.64 | 8.56  |  |  |  |
| D                           | 42.1  | 26.31 | 28.96 | 2.63  |  |  |  |
| E                           | 28.29 | 23.02 | 30.26 | 18.43 |  |  |  |
| F                           | 9.15  | 23.53 | 29.41 | 37.91 |  |  |  |
| G                           | 3.96  | 20.64 | 16.66 | 58.74 |  |  |  |
| Н                           | 1.56  | 18.32 | 25.19 | 54.96 |  |  |  |