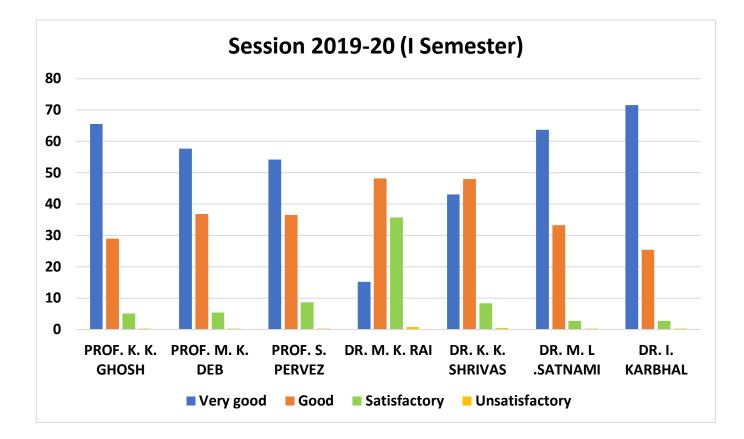

</u> [I – SEM]

| S.N. | TEACHERS                | Very good | Good  | Satisfactory | Unsatisfactory |
|------|-------------------------|-----------|-------|--------------|----------------|
| 1.   | PROF. K. K. GHOSH       | 65.58     | 28.99 | 5.14         | 0.27           |
| 2.   | PROF. M. K. DEB         | 57.72     | 36.85 | 5.42         | 0.27           |
| 3.   | PROF. SHAMSH<br>PERVEZ  | 54.20     | 36.58 | 8.67         | 0.27           |
| 4.   | DR. M. K. RAI           | 15.17     | 48.23 | 35.77        | 0.81           |
| 5.   | DR. K. K. SHRIVAS       | 43.08     | 47.96 | 8.40         | 0.54           |
| 6.   | DR. M. L. SATNAMI       | 63.68     | 33.33 | 2.71         | 0.27           |
| 7.   | DR. INDRAPAL<br>KARBHAL | 71.54     | 25.47 | 2.71         | 0.27           |



## <u>Session: 2019 – 20</u> [III – SEM]

| S.N. | TEACHERS                | Very good | Good  | Satisfactory | Unsatisfactory |
|------|-------------------------|-----------|-------|--------------|----------------|
| 1.   | PROF. K. K. GHOSH       | 62.74     | 28.10 | 14.70        | 5.22           |
| 2.   | PROF. M. K. DEB         | 54.90     | 33.98 | 17.64        | 4.57           |
| 3.   | PROF. SHAMSH<br>PERVEZ  | 52.94     | 33.00 | 17.64        | 7.51           |
| 4.   | DR. M. K. RAI           | 33.66     | 31.37 | 30.39        | 15.68          |
| 5.   | DR. K. K. SHRIVAS       | 77.12     | 21.89 | 9.80         | 2.28           |
| 6.   | DR. M. L. SATNAMI       | 69.28     | 26.79 | 13.39        | 1.63           |
| 7.   | DR. INDRAPAL<br>KARBHAL | 87.90     | 13.07 | 8.49