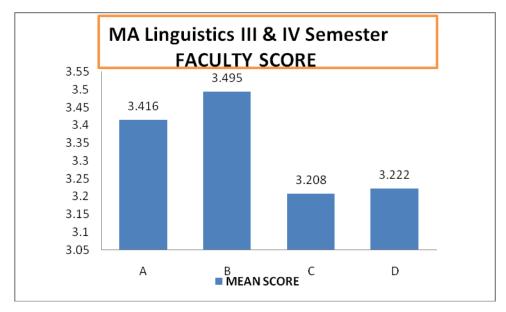

|    |                           |
|---------|------------------------|----|---------------------------|
| 1       | Prof. Shail Sharma     | 8  | Dr. Kaustubh Mani Dwivedi |
| 2       | Dr. Madhulata Bara     | 9  | Dr. Saroj Chakradhar      |
| 3       | Dr. Girajashakar Gutam | 10 | Dr. Vibhasha Mishra       |
| 4       | Dr. Smita Sharma       | 11 | Dr. Kumudini Ghal         |
| 5       | Dr. Mrinalini Karmoker | 12 | Dr. Reshma Rabbni         |
| 6       | Dr. Sonal Mishra       | 13 | Shri Baratu Ram Dhruw     |
| 7       | Dr. Arti Pathak        | 14 |                           |



No. of students participating –MA Linguistics (04); MA Hindi (22);MA English (52); MA Chhattisgarhi (62) = Total 146;Total faculty members[Permanent(02) & Guest

#### Faculty (10)]=11











































#### PERCENT RESPONSE TO FACULTY

#### MA. Linguistics I, II semester

| FACULTY | VGOOD | GOOD  | SAT   | UNSAT |
|---------|-------|-------|-------|-------|
| А       | 46.66 | 31.11 | 13.11 | 8.88  |
| В       | 57.77 | 24.44 | 11.11 | 6.66  |
| C       | 55.55 | 28.88 | 8.88  | 6.66  |
| D       | 71.11 | 17.77 | 8.88  | 0     |

| FACULTY | VGOOD | GOOD  | SAT   | UNSAT |
|---------|-------|-------|-------|-------|
| A       | 66.66 | 33.33 | 0     | 0     |
| В       | 69.84 | 17.46 | 7.93  | 4.7   |
| С       | 33.33 | 27.77 | 16.66 | 22.22 |
| D       | 5.55  | 66.66 | 38.88 | 27.77 |

### MA Linguistics III, IV semester

### MA English I, II semester

| FACULTY | VGOOD | GOOD  | SAT   | UNSAT |
|---------|-------|-------|-------|-------|
| Α