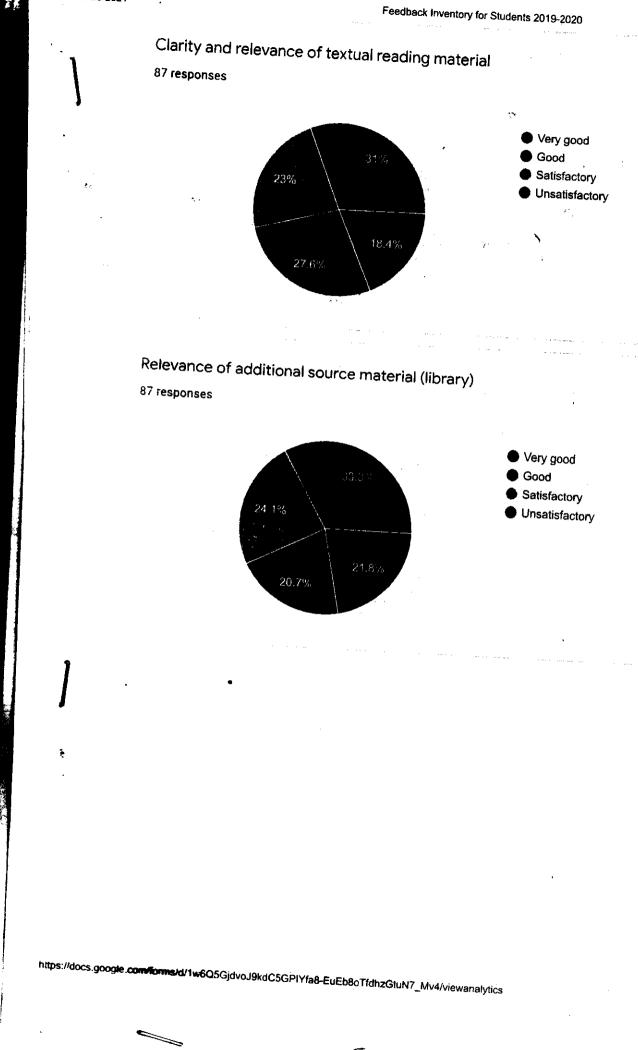

(1.1%) (1.1%) (1.1%) (1.1%) (1.1%) (1.1%) (1.1%) (1.1%) (1.1%) (1.1%) (1.1%) (1.1%) (1.1%) (1.1%) (1.1%) (1.1%) (1.1%) (1.1%) (1.1%) (1.1%) (1 0 B. A. LL. B B.A.LL.B scho... BA. LLB. Ballb LL.M. The... B.A.L.L.B B.a. Llb. BA.LLB. Jurisprudence LI.m, •

## Semester/Year

87 responses

7

#### 2nd semester

8

2nd

2

## 2nd semester

6th

Semester

8th sem

## 8th semester

# Extent of coverage of course

87 responses



Very good
 Good
 Satisfactory
 Unsatisfactory

https://docs.google.com/forms/d/1w6Q5GjdvoJ9kdC5GPIYfa8-EuEb8oTfdhzGtuN7\_Mv4/viewanalytics

.

----



Learning value (in terms of knowledge, concepts, manual skills, analytical abilities and broadening perspectives)



https://docs.googie.com/forms/d/1w6Q5GjdvoJ9kdC5GPIYfa8-EuEb8oTfdhzGtuN7\_Mv4/viewenalytics

8/23/2021

X.







# Knowledge base of the teacher (as perceived by you)



https://docs.google.com/forms/d/1w6Q5GjdvoJ9kdC5GPIYfa8-EuEb8oTfdhzGtuN7\_Mv4/viewanalytics

8/23/2021

١

Feedback Inventory for Students 2019-2020



https://docs.google.com/forms/d/1w6Q5GjdvoJ9kdC5GPIYfa8-EuEb8oTfdhzGtuN7\_Mv4/viewanalytics





ŝ

87 responses

\*

1









http://www.com/forms/d/1w6Q5GjdvoJ9kdC5GPIYfa8-EuEb8oTfdhzGtuN7\_Mv4/viewanalytics





Did you visit, courts, tribunals other institutions located outside the university



https://docs.google.com/forms/d/1w6Q5GjdvoJ9kdC5GPIYfa8-EuEb8oTfdhzGtuN7\_Mv4/viewanalytics

शिक्षकों के लिए विद्यार्थियों द्वारा दी जाने वाली प्रतिकिया (फीडबैक) <u>पं. रविशंकर शुक्ल विश्वविद्यालय, रायपुर</u> 2019–2020

C. C. L. L. L. L. L. L.

# कुल छात्र संख्या(फीडबैक) = 39

|