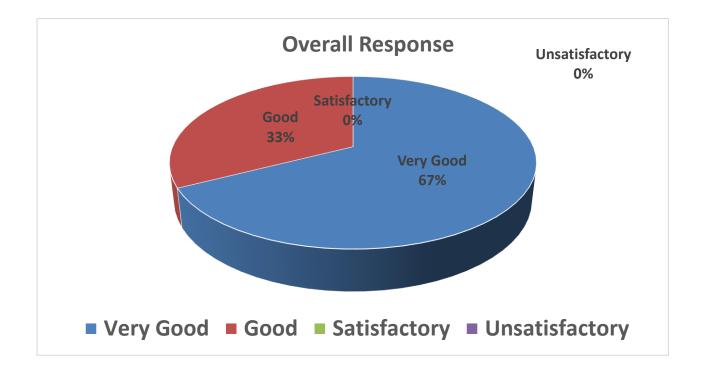

**(Dr. Ashok Pradhan)** Professor & Head Sos in Anthropology Sos in Anthropology Pt. Ravishankar Shukla University Raipur (C.G.)

į

| Percent response to faculty |       |       |       |       |  |  |
|-----------------------------|-------|-------|-------|-------|--|--|
| Faculty                     | V.G   | Good  | Sat   | Unsat |  |  |
| A                           | 21.05 | 40.79 | 27.63 | 10.53 |  |  |
| В                           | 25.83 | 33.77 | 31.79 | 8.61  |  |  |
| С                           | 36.85 | 26.95 | 27.64 | 8.56  |  |  |
| D                           | 42.1  | 26.31 | 28.96 | 2.63  |  |  |
| E                           | 28.29 | 23.02 | 30.26 | 18.43 |  |  |
| F                           | 9.15  | 23.53 | 29.41 | 37.91 |  |  |
| G                           | 3.96  | 20.64 | 16.66 | 58.74 |  |  |
| н                           | 1.56  | 18.32 | 25.19 | 54.96 |  |  |

## Feedback Report Session 2019-2020 (M.Sc. II Semester)

| Percent response to faculty |       |       |       |       |  |  |  |
|-----------------------------|-------|-------|-------|-------|--|--|--|
| Faculty                     | V.G   | Good  | Sat   | Unsat |  |  |  |
| Α                           | 21.05 | 40.79 | 27.63 | 10.53 |  |  |  |
| В                           | 25.83 | 33.77 | 31.79 | 8.61  |  |  |  |
| С                           | 36.85 | 26.95 | 27.64 | 8.56  |  |  |  |
| D                           | 42.1  | 26.31 | 28.96 | 2.63  |  |  |  |
| E                           | 28.29 | 23.02 | 30.26 | 18.43 |  |  |  |
| F                           | 9.15  | 23.53 | 29.41 | 37.91 |  |  |  |
| G                           | 3.96  | 20.64 | 16.66 | 58.74 |  |  |  |
| Н                           | 1.56  | 18.32 | 25.19 | 54.96 |  |  |  |