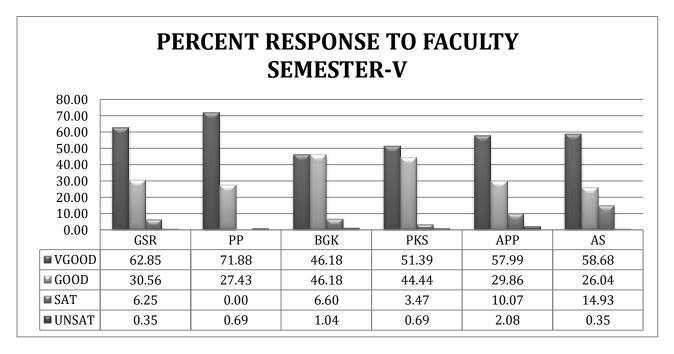

ificate Course on "Women Law and Gender Justice"



No. of Students (14)

# **Centre for Women's Studies**

Pt. Ravishankar Shukla University, Raipur

### Analysis of the Student feedback (2019-20)

## Certificate Course "Community Based Participatory Research (CBPR)



No. of Students (12)

A- Very Good

B- Good

**C-Satisfactory** 

**D-** Unsatisfactory

# **Centre for Women's Studies**

Pt. Ravishankar Shukla University, Raipur

## Analysis of the Feedback from Support Staff (2019-20)

### Aniksha Varoda (Research Assistant)

ہے۔



### Keyoor Bhushan Rao (Professional Assistant)





## **STUDENT FEEDBACK FOR COURSE & FACULTY (2019-20)**

### **COURSE FEEDBACK**



### PERCENT RESPONSE TO COURSE





### FACULTY FEEDBACK



















### PERCENT RESPONSE TO FACULTY



















### **ABBREVIATIONS USED**

|     | NAME OF FACULTIES |                            |     |   |                           |  |  |  |  |  |  |  |
|-----|-------------------|----------------------------|-----|---|---------------------------|--|--|--|--|--|--|--|
| ST  | :                 | Prof. Sanjay Tiwari        | LS  | : | Mr. Likhendra Sahu        |  |  |  |  |  |  |  |
| GSR | :                 | Mr. Gajendra Singh Rathore | PKS | : | Mr. Pawan Kumar Sahu      |  |  |  |  |  |  |  |
| BGK | :                 | Mr. B.Gopal Krishna        | PP  | : | Mrs. Prateek Pratyasha    |  |  |  |  |  |  |  |
| AK  | :                 | Mr. Akshay Kumar           | SC  | : | Mr. Suryakant Chakradhari |  |  |  |  |  |  |  |
| AP  | :                 | Dr. Alka Panda             | SK  | : | Mrs