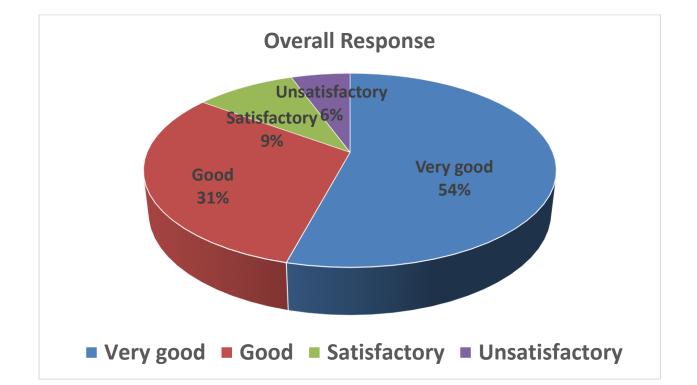

#### **Faculty B**

| Que.       | <u>V.G</u> | Good  | Sat   | Unsat | Total |
|------------|------------|-------|-------|-------|-------|
| 1          | 6          | 3     | 6     | 0     | 17    |
| 2          | 5          | 7     | 3     | 2     | 17    |
| 3          | 5          | 6     | 5     | 0     | 16    |
| 4          | 5          | 4     | 8     | 0     | 17    |
| 5          | 2          | 6     | 7     | 2     | 17    |
| 6          | 4          | 6     | 4     | 2     | 16    |
| 7          | 3          | 7     | 4     | 3     | 17    |
| 8          | 4          | 5     | 5     | 3     | 17    |
| 9          | 5          | 5     | 6     | 1     | 17    |
| Total      | 39         | 51    | 48    | 13    | 151   |
| % Response | 25.83      | 33.77 | 31.79 | 8.61  | 100   |