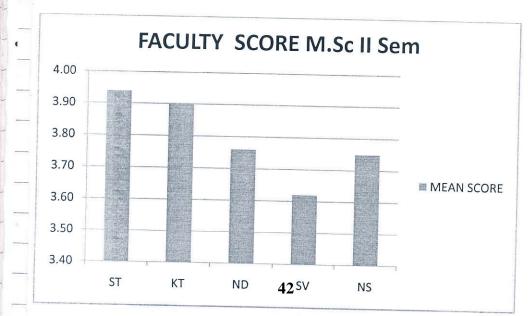

## School of Studies in Anthropology Pt. Ravishankar Shukla University, Raipur Feedback Report Session 2019-2020

| Faculty Overall Scor | Faculty Overall Score 2019-2020 (M.Sc. II sem.) |  |  |  |  |
|----------------------|-------------------------------------------------|--|--|--|--|
| Faculty              | Mean Score                                      |  |  |  |  |
| A                    | 2.7                                             |  |  |  |  |
| В                    | 2.73                                            |  |  |  |  |
| С                    | 2.9                                             |  |  |  |  |
| D                    | 3.05                                            |  |  |  |  |
| E                    | 2.59                                            |  |  |  |  |
| F                    | 2.03                                            |  |  |  |  |
| G                    | 1.39                                            |  |  |  |  |
| Н                    | 1.42                                            |  |  |  |  |

| Faculty                                  | Mean Score |
|------------------------------------------|------------|
| A. Dr. Ashok Pradhan                     | 2.7        |
| B. Dr. Mitashree Mitra                   | 2.73       |
| C. Dr. Moyna Chakravarty                 | 2.9        |
| D. Dr. Jitendra Premi                    | 3.05       |
| E. Dr. Shailendra Kumar                  | 2.59       |
| F. Dr. Udita Kalyan (Guest Faculty)      | 2.03       |
| G. Dr. Gulshan Deshlahra (Guest Faculty) | 1.39       |
| H. Dr. Ram Chand Sahu (Guest Faculty)    | 1.42       |