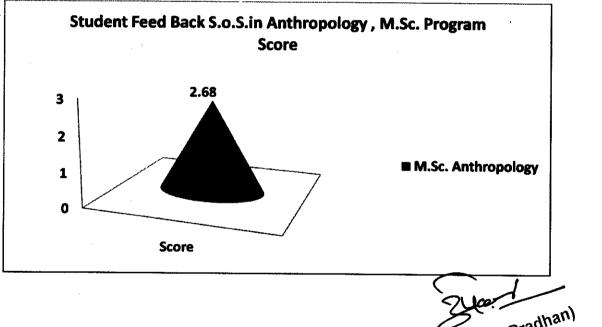

(Dr. Ashan Properties of Anthropology SoS in Anthropology Pt. Ravishankar Shukla University Raipur (C.G.)

<u>\_</u>\_\_

|            | M.Sc. Program Score |         |
|------------|---------------------|---------|
| <br>Course | Subject             | Score   |
|            |                     | Sem. II |
| <br>M.Sc.  | Anthropology        | 2.68    |