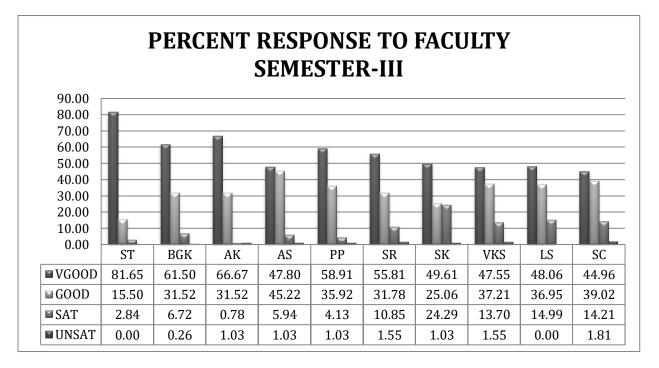

# Certificate Course on "Women Law and Gender Justice"



No. of Students (14)

# **Centre for Women's Studies**

Pt. Ravishankar Shukla University, Raipur

### Analysis of the Student feedback (2019-20)

## Certificate Course "Community Based Participatory Research (CBPR)



No. of Students (12)

A- Very Good

B- Good

**C-Satisfactory** 

**D-** Unsatisfactory

# **Centre for Women's Studies**

Pt. Ravishankar Shukla University, Raipur

## Analysis of the Feedback from Support Staff (2019-20)

### Aniksha Varoda (Research Assistant)

ہے۔



### Keyoor Bhushan Rao (Professional Assistant)





## **STUDENT FEEDBACK FOR COURSE & FACULTY (2019-20)**

### **COURSE FEEDBACK**



### PERCENT RESPONSE TO COURSE





### FACULTY FEEDBACK



















### PERCENT RESPONSE TO FACULTY



















### **ABBREVIATIONS USED**

|     | NAME OF FACULTIES |                            |     |   |                           |  |  |  |  |  |  |  |
|-----|-------------------|----------------------------|-----|---|---------------------------|--|--|--|--|--|--|--|
| ST  | :                 | Prof. Sanjay Tiwari        | LS  | : | Mr. Likhendra Sahu        |  |  |  |  |  |  |  |
| GSR | :                 | Mr. Gajendra Singh Rathore | PKS | : | Mr. Pawan Kumar Sahu      |  |  |  |  |  |  |  |
| BGK | :                 | Mr. B.Gopal Krishna        | PP  | : | Mrs. Prateek Pratyasha    |  |  |  |  |  |  |  |
| AK  | :                 | Mr. Akshay Kumar           | SC  | : | Mr. Suryakant Chakradhari |  |  |  |  |  |  |  |
| AP  | :                 | Dr. Alka Panda             | SK  | :