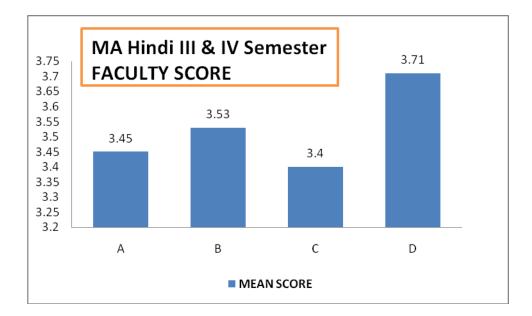

## School of Studies in Anthropology Pt. Ravishankar Shukla University, Raipur Feedback Report Session 2019-2020

| Faculty Overall Scor | Faculty Overall Score 2019-2020 (M.Sc. II sem.) |  |  |  |  |
|----------------------|-------------------------------------------------|--|--|--|--|
| Faculty              | Mean Score                                      |  |  |  |  |
| A                    | 2.7                                             |  |  |  |  |
| В                    | 2.73                                            |  |  |  |  |
| С                    | 2.9                                             |  |  |  |  |
| D                    | 3.05                                            |  |  |  |  |
| E                    | 2.59                                            |  |  |  |  |
| F                    | 2.03                                            |  |  |  |  |
| G                    | 1.39                                            |  |  |  |  |
| Н                    | 1.42                                            |  |  |  |  |

| Faculty                                  | Mean Score |
|------------------------------------------|------------|
| A. Dr. Ashok Pradhan                     | 2.7        |
| B. Dr. Mitashree Mitra                   | 2.73       |
| C. Dr. Moyna Chakravarty                 | 2.9        |
| D. Dr. Jitendra Premi                    | 3.05       |
| E. Dr. Shailendra Kumar                  | 2.59       |
| F. Dr. Udita Kalyan (Guest Faculty)      | 2.03       |
| G. Dr. Gulshan Deshlahra (Guest Faculty) | 1.39       |
| H. Dr. Ram Chand Sahu (Guest Faculty)    | 1.42       |