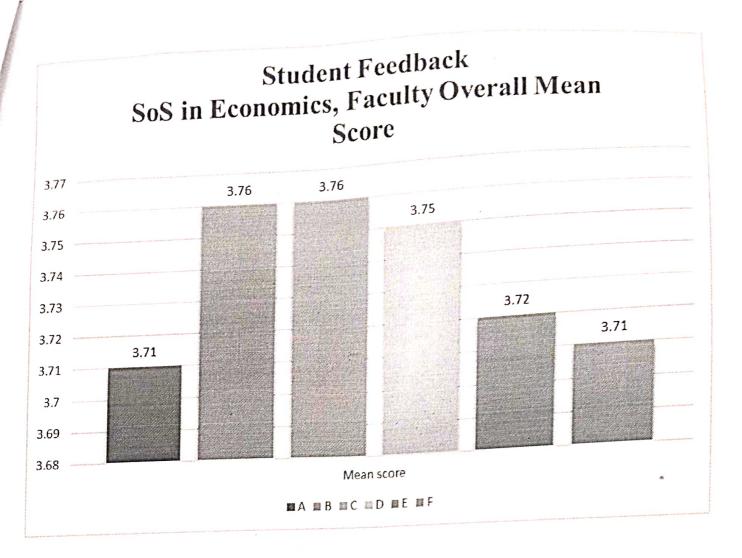

--|
| 4            | 3    | 2            | 1              |  |  |  |
| A            | 影印题  | C            | D              |  |  |  |
| Very<br>good | Good | Satisfactory | Unsatisfactory |  |  |  |

No. of students participating –M.A. Economics IV Sem (20) =Total 20 Total faculty members Permanent (6) = Total 06



#### PERCENT RESPONSE



# **Faculty Student Feedback**

| Abbreviations | Name of Faculty     | Mean Score |
|---------------|---------------------|------------|
| Α             | Dr. R. Prasad       | 3.71       |
| В             | Dr. A. K. Pandey    | 3.76       |
| С             | Dr. Ravindra Brahme | 3.76       |
| D             | Dr. B. L. Sonekar   | 3.75       |
| E             | Dr. Archana Sethi   | 3.72       |
| F             | Dr. Sunil Kumeti    | 3.71       |



# PERCENT RESPONSE TO FACULTY

### **M.A.** Economics

| VGOOD | GOOD                                               | SAT                                                                                                     | UNSAT                                                                  |                                                                                                                                                                                                                                                                       |
|-------|----------------------------------------------------|---------------------------------------------------------------------------------------------------------|---------------------------------------------------------------------