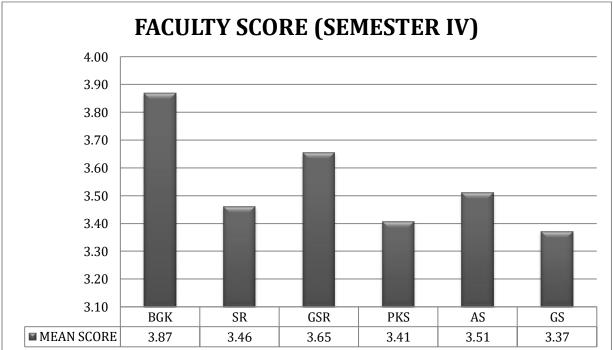

## Analysis of the Student feedback (2019-20)

## Certificate Course on "Women Law and Gender Justice"



No. of Students (14)

# **Centre for Women's Studies**

Pt. Ravishankar Shukla University, Raipur

### Analysis of the Student feedback (2019-20)

## Certificate Course "Community Based Participatory Research (CBPR)



No. of Students (12)

A- Very Good

B- Good

**C-Satisfactory** 

**D-** Unsatisfactory

# **Centre for Women's Studies**

Pt. Ravishankar Shukla University, Raipur

## Analysis of the Feedback from Support Staff (2019-20)

### Aniksha Varoda (Research Assistant)

ہے۔



### Keyoor Bhushan Rao (Professional Assistant)





## **STUDENT FEEDBACK FOR COURSE & FACULTY (2019-20)**

### **COURSE FEEDBACK**



### PERCENT RESPONSE TO COURSE





### FACULTY FEEDBACK



















### PERCENT RESPONSE TO FACULTY



















### **ABBREVIATIONS USED**

|     | NAME OF FACULTIES |                            |     |   |                           |  |  |  |  |  |  |  |
|-----|-------------------|----------------------------|-----|---|---------------------------|--|--|--|--|--|--|--|
| ST  | :                 | Prof. Sanjay Tiwari        | LS  | : | Mr. Likhendra Sahu        |  |  |  |  |  |  |  |
| GSR | :                 | Mr. Gajendra Singh Rathore | PKS | : | Mr. Pawan Kumar Sahu      |  |  |  |  |  |  |  |
| BGK | :                 | Mr. B.Gopal Krishna        | PP  | : | Mrs. Prateek Pratyasha    |  |  |  |  |  |  |  |
| AK  | :                 | Mr. Akshay Kumar           | SC  | : | Mr. Suryakant Chakradhari |  |  |  |  |  |  |  |
| AP  | :