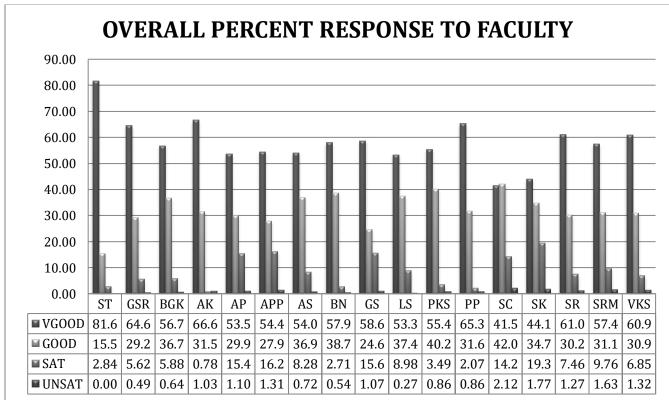

icate Course on "Women Law and Gender Justice"



No. of Students (14)

# **Centre for Women's Studies**

Pt. Ravishankar Shukla University, Raipur

### Analysis of the Student feedback (2019-20)

## Certificate Course "Community Based Participatory Research (CBPR)



No. of Students (12)

A- Very Good

B- Good

**C-Satisfactory** 

**D-** Unsatisfactory

# **Centre for Women's Studies**

Pt. Ravishankar Shukla University, Raipur

## Analysis of the Feedback from Support Staff (2019-20)

### Aniksha Varoda (Research Assistant)

ہے۔



### Keyoor Bhushan Rao (Professional Assistant)





## **STUDENT FEEDBACK FOR COURSE & FACULTY (2019-20)**

### **COURSE FEEDBACK**



### PERCENT RESPONSE TO COURSE





### FACULTY FEEDBACK



















### PERCENT RESPONSE TO FACULTY



















### **ABBREVIATIONS USED**

|     | NAME OF FACULTIES |                            |     |   |                           |  |  |  |  |  |  |  |
|-----|-------------------|----------------------------|-----|---|---------------------------|--|--|--|--|--|--|--|
| ST  | :                 | Prof. Sanjay Tiwari        | LS  | : | Mr. Likhendra Sahu        |  |  |  |  |  |  |  |
| GSR | :                 | Mr. Gajendra Singh Rathore | PKS | : | Mr. Pawan Kumar Sahu      |  |  |  |  |  |  |  |
| BGK | :                 | Mr. B.Gopal Krishna        | PP  | : | Mrs. Prateek Pratyasha    |  |  |  |  |  |  |  |
| AK  | :                 | Mr. Akshay Kumar           | SC  | : | Mr. Suryakant Chakradhari |  |  |  |  |  |  |  |
| AP  | :                 | Dr. Alka Panda             | SK  | : | Mrs.