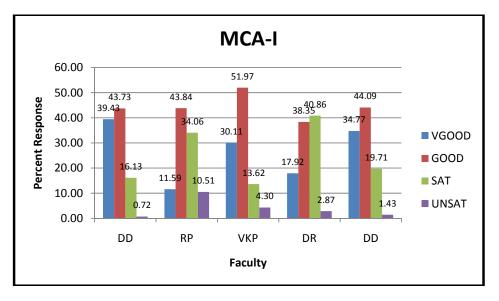

s per the expectations of the students.

## School of Studies in Computer Science & IT

Pt. Ravishankar Shukla University, Raipur, Chhattisgarh

#### **STUDENT FEEDBACK 2019-20**

#### Abbreviations used

|     | NAMES OF FACULTY      |    |                  |  |  |  |
|-----|-----------------------|----|------------------|--|--|--|
| SK  | Dr. Sanjay Kumar      | DR | Dhammpal Ramtake |  |  |  |
| VKP | Dr. V. K. Patle       | RK | Rubi Kambo       |  |  |  |
| DD  | Deepak Kumar Deshmukh | RP | Ramakant Prasad  |  |  |  |
| RS  | Rahul Singh           | BM | Basanti Minj     |  |  |  |



No. of students participating -MCA(81); MSc(IT)(48)=Total (129) ; Total faculty members - Permanent(02), Contract(06).



M.Sc.(IT)



PERCENT RESPONSE TO COURSES





#### PERCENT RESPONSE TO FACULTY











#### **ACTION TAKEN REPORT**

The overall score given by students to the faculty was circulated among the faculty members and necessary directions were given to the teachers for further improvement.

Head

|                     | Strongly<br>Agree | Agree | Neutral | Disagree | Strongly<br>Disagree |
|---------------------|-------------------|-------|---------|----------|----------------------|
| Supporting<br>Staff | 19.00             | 72.00 | 4.00    | 5.00     | 0.00                 |
| Parents             | 54.48             | 38.89 | 3.58    | 1.97     | 1.08                 |
| Alumini             | 68.52             | 31.48 | 0.00    | 0.00     | 0.00                 |

#### PERCENT RESPONSE TO STAKEHOLDERS



## SOS IN ECONOMICS

#### STUDENT FEEDBACK 2019-20

#### Abbre