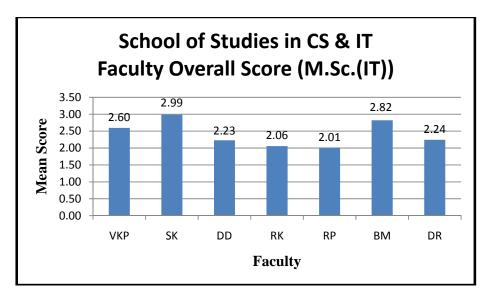

## School of Studies in Anthropology Pt. Ravishankar Shukla University, Raipur Feedback Report Session 2019-2020

| Faculty Overall Scor | Faculty Overall Score 2019-2020 (M.Sc. II sem.) |  |  |  |  |
|----------------------|-------------------------------------------------|--|--|--|--|
| Faculty              | Mean Score                                      |  |  |  |  |
| A                    | 2.7                                             |  |  |  |  |
| В                    | 2.73                                            |  |  |  |  |
| С                    | 2.9                                             |  |  |  |  |
| D                    | 3.05                                            |  |  |  |  |
| E                    | 2.59                                            |  |  |  |  |
| F                    | 2.03                                            |  |  |  |  |
| G                    | 1.39                                            |  |  |  |  |
| Н                    | 1.42                                            |  |  |  |  |

| Faculty                                  | Mean Score |
|------------------------------------------|------------|
| A. Dr. Ashok Pradhan                     | 2.7        |
| B. Dr. Mitashree Mitra                   | 2.73       |
| C. Dr. Moyna Chakravarty                 | 2.9        |
| D. Dr. Jitendra Premi                    | 3.05       |
| E. Dr. Shailendra Kumar                  | 2.59       |
| F. Dr. Udita Kalyan (Guest Faculty)      | 2.03       |
| G. Dr. Gulshan Deshlahra (Guest Faculty) | 1.39       |
| H. Dr. Ram Chand Sahu (Guest Faculty)    | 1.42       |