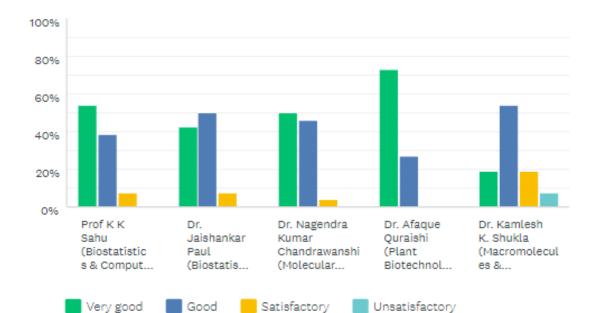

## School of Studies in Anthropology Pt. Ravishankar Shukla University, Raipur Feedback Report Session 2019-2020 (M.Sc. II Semester)

#### Faculty A

٤

ł

ĺ

| Que.       | <u>V.G</u> | Good  | Sat   | Unsat | Total |
|------------|------------|-------|-------|-------|-------|
| 1          | 5          | 8     | 4     | 0     | 17    |
| 2          | 4          | 7     | 5     | 1     | 17    |
| 3          | 3          | 8     | 3     | 2     | 16    |
| 4          | 4          | 7     | 3     | 3     | 17    |
| 5          | 2          | 6     | 5     | 4     | 17    |
| 6          | 4          | 4     | 7     | 2     | 17    |
| 7          | 4          | 9     | 3     | 1     | 17    |
| 8          | 3          | 7     | 5     | 2     | 17    |
| 9          | 3          | 6     | 7     | 1     | 17    |
| Total      | 32         | 62    | 42    | 16    | 152   |
| % Response | 21.05      | 40.79 | 27.63 | 10.53 | 100   |

#### **Faculty B**

| Que.       | <u>V.G</u> | Good  | Sat   | Unsat | Total |
|------------|------------|-------|-------|-------|-------|
| 1          | 6          | 3     | 6     | 0     | 17    |
| 2          | 5          | 7     | 3     | 2     | 17    |
| 3          | 5          | 6     | 5     | 0     | 16    |
| 4          | 5          | 4     | 8     | 0     | 17    |
| 5          | 2          | 6     | 7     | 2     | 17    |
| 6          | 4          | 6     | 4     | 2     | 16    |
| 7          | 3          | 7     | 4     | 3     | 17    |
| 8          | 4          | 5     | 5     | 3     | 17    |
| 9          | 5          | 5     | 6     | 1     | 17    |
| Total      | 39         | 51    | 48    | 13    | 151   |
| % Response | 25.83      | 33.77 | 31.79 | 8.61  | 100   |

#### **Faculty** C

| Que.       | <u> </u> | Good  | Sat   | Unsat | Total |
|------------|----------|-------|-------|-------|-------|
| 1          | 8        | 4     | 4     | 1     | 17    |
| 2          | 7        | 3     | 7     | 0     | 17    |
| 3          | 5        | 7     | 4     | 1     | 17    |
| 4          | 6        | 5     | 4     | 1     | 16    |
| 5          | 7        | 3     | 4     | 3     | 17    |
| 6          | 6        | 5     | 5     | 1     | 17    |
| 7          | 5        | 4     | 4     | 4     | 17    |
| 8          | 5        | 7     | 4     | 1     | 17    |
| 9          | 7        | 3     | 6     | 1     | 17    |
| Total      | 56       | 41    | 42    | 13    | 152   |
| % Response | 36.85    | 26.95 | 27.64 | 8.56  | 100   |

## Faculty D

| Que.       | V.G  | Good  | Sat   | Unsat | Total |
|------------|------|-------|-------|-------|-------|
| 1          | 9    | 5     | 3     | 0     | 17    |
| 2          | 9    | 5     | 3     | 0     | 17    |
| 3          | 8    | 4     | 5     | 0     | 17    |
| 4          | 7    | 3     | 6     | 1     | 17    |
| 5          | 5    | 6     | 5     | 0     | 16    |
| 6          | 6    | 5     | 6     | 0     | 17    |
| 7          | 6    | 6     | 4     | 1     | 17    |
| 8          | 5    | 4     | 7     | 1     | 17    |
| 9          | 9    | 2     | 5     | 1     | 17    |
| Total      | 64   | 40    | 44    | 4     | 152   |
| % Response | 42.1 | 26.31 | 28.96 | 2.63  | 100   |

## Faculty E

| Que.       | V.G   | Good  | Sat   | Unsat | Total |
|------------|-------|-------|-------|-------|-------|
| 1          | 4     | 4     | 7     | 2     | 17    |
| 2          | 7     | 3     | 6     | 1     | 17    |
| 3          | 5     | 3     | 6     | 3     | 17    |
| 4          | 3     | 6     | 5     | 3     | 17    |
| 5          | 4     | 6     | 3     | 3     | 16    |
| 6          | 4     | 4     | 4     | 5     | 17    |
| 7          | 6     | 3     | 4     | 4     | 17    |
| 8          | 4     | 4     | 5     | 4     | 17    |
| 9          | 6     | 2     | 6     | 3     | 17    |
| Total      | 43    | 35    | 46    | 28    | 152   |
| % Response | 28.29 | 23.02 | 30.26 | 18.43 | 100   |

Faculty F

.

1

....

| Total | Unsat | Sat   | Good  | V.G  | Que.       |
|-------|-------|-------|-------|------|------------|
| 17    | 4     | 4     | 5     | 4    | 1          |
| 17    | 6     | 7     | 1     | 3    | 2          |
| 17    | 6     | 6     | 4     | 1    | 3          |
| 17    | 8     | 2     | 7     | 0    | 4          |
| 17    | 6     | 6     | 3     | 2    | 5          |
| 17    | 8     | 5     | 4     | 0    | 6          |
| 17    | 6     | 6     | 4     | 1    | 7          |
| 17    | 7     | 6     | 4     | 0    | 8          |
| 17    | 7     | 3     | 4     | 3    | 9          |
| 153   | 58    | 45    | 36    | 14   | Total      |
| 100   | 37.91 | 29.41 | 23.53 | 9.15 | % Response |

## Faculty G

1

|            | 1. 1. 1. 1. 1. 1. 1. 1. 1. 1. 1. 1. 1. 1 |       |       |       | the second second second |  |
|------------|------------------------------------------|-------|-------|-------|--------------------------|--|
| Que.       | V.G                                      | Good  | Sat   | Unsat | Total                    |  |
| 1          | 1                                        | 2     | 4     | 7     | 14                       |  |
| 2          | 1                                        | 3     | 3     | 7     | 14                       |  |
| 3          | 1                                        | 3     | 1     | 9     | 14                       |  |
| 4          | 1                                        | 2     | 2     | 9     | 14                       |  |
| 5          | 1                                        | 2     | 3     | 8     | 14                       |  |
| 6          | 0                                        | 5     | 1     | 8     | 14                       |  |
| 7          | 0                                        | 3     | 2     | 9     | 14                       |  |
| 8          | 0                                        | 3     | 3     | 8     | 14                       |  |
| 9          | 0                                        | 3     | 2     | 9     | 14                       |  |
| Total      | 5                                        | 26    | 21    | 74    | 126                      |  |
| % Response | 3.96                                     | 20.64 | 16.66 | 58.74 | 100                      |  |

#### Faculty H

| Que.       | V.G  | Good  | Sat   | Unsat | Total |
|------------|------|-------|-------|-------|-------|
| 1          | 0    | 4     | 4     | 7     | .15   |
| 2          | 0    | 2     | 5     | 8     | 15    |
| 3          | 1    | 0     | 5     | 9     | 15    |
| 4          | 0    | 3     | 3     | 9     | 15 -  |
| 5          | 0    | 4     | 3     | 7     | 14    |
| 6          | 1    | 1     | 4     | 8     | 14    |
| 7          | 0    | 3     | 2     | 9     | 14    |
| 8          | 0    | 4     | 2     | 8     | 14    |
| 9          | 0    | 3     | 5     | 7     | 15    |
| Total      | 2    | 24    | 33    | 72    | 131   |
| % Response | 1.56 | 18.32 | 25.19 | 54.96 | 100   |

**(Dr. Ashok Pradhan)** Professor & Head Sos in Anthropology Sos in Anthropology Pt. Ravishankar Shukla University Raipur (C.G.)

į

| Percent response to faculty |       |       |       |       |  |  |
|-----------------------------|-------|-------|-------|-------|--|--|
| Faculty                     | V.G   | Good  | Sat   | Unsat |  |  |
| A                           | 21.05 | 40.79 | 27.63 | 10.53 |  |  |
| В                           | 25.83 | 33.77 | 31.79 | 8.61  |  |  |
| С                           | 36.85 | 26.95 | 27.64 | 8.56  |  |  |
| D                           | 42.1  | 26.31 | 28.96 | 2.63  |  |  |
| E                           | 28.29 | 23.02 | 30.26 | 18.43 |  |  |
| F                           | 9.15  | 23.53 | 29.41 | 37.91 |  |  |
| G                           | 3.96  | 20.64 | 16.66 | 58.74 |  |  |
| н                           | 1.56  | 18.32 | 25.19 | 54.96 |  |  |