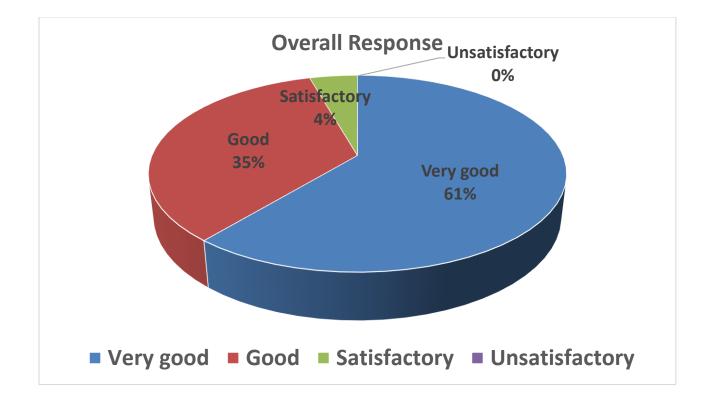

#### **Faculty** C

| Que.       | <u> </u> | Good  | Sat   | Unsat | Total |
|------------|----------|-------|-------|-------|-------|
| 1          | 8        | 4     | 4     | 1     | 17    |
| 2          | 7        | 3     | 7     | 0     | 17    |
| 3          | 5        | 7     | 4     | 1     | 17    |
| 4          | 6        | 5     | 4     | 1     | 16    |
| 5          | 7        | 3     | 4     | 3     | 17    |
| 6          | 6        | 5     | 5     | 1     | 17    |
| 7          | 5        | 4     | 4     | 4     | 17    |
| 8          | 5        | 7     | 4     | 1     | 17    |
| 9          | 7        | 3     | 6     | 1     | 17    |
| Total      | 56       | 41    | 42    | 13    | 152   |
| % Response | 36.85    | 26.95 | 27.64 | 8.56  | 100   |