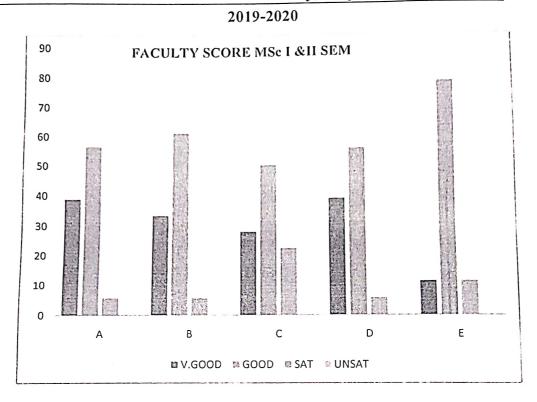

**(Dr. Ashok Pradhan)** Professor & Head Sos in Anthropology Sos in Anthropology Pt. Ravishankar Shukla University Raipur (C.G.)

į

| Percent response to faculty |       |       |       |       |  |  |
|-----------------------------|-------|-------|-------|-------|--|--|
| Faculty                     | V.G   | Good  | Sat   | Unsat |  |  |
| A                           | 21.05 | 40.79 | 27.63 | 10.53 |  |  |
| В                           | 25.83 | 33.77 | 31.79 | 8.61  |  |  |
| С                           | 36.85 | 26.95 | 27.64 | 8.56  |  |  |
| D                           | 42.1  | 26.31 | 28.96 | 2.63  |  |  |
| E                           | 28.29 | 23.02 | 30.26 | 18.43 |  |  |
| F                           | 9.15  | 23.53 | 29.41 | 37.91 |  |  |
| G                           | 3.96  | 20.64 | 16.66 | 58.74 |  |  |
| н                           | 1.56  | 18.32 | 25.19 | 54.96 |  |  |

## Feedback Report Session 2019-2020 (M.Sc. II Semester)

| Percent response to faculty |       |       |       |       |  |  |  |
|-----------------------------|-------|-------|-------|-------|--|--|--|
| Faculty                     | V.G   | Good  | Sat   | Unsat |  |  |  |
| Α                           | 21.05 | 40.79 | 27.63 | 10.53 |  |  |  |
| В                           | 25.83 | 33.77 | 31.79 | 8.61  |  |  |  |
| С                           | 36.85 | 26.95 | 27.64 | 8.56  |  |  |  |
| D                           | 42.1  | 26.31 | 28.96 | 2.63  |  |  |  |
| E                           | 28.29 | 23.02 | 30.26 | 18.43 |  |  |  |
| F                           | 9.15  | 23.53 | 29.41 | 37.91 |  |  |  |
| G                           | 3.96  | 20.64 | 16.66 | 58.74 |  |  |  |
| Н                           | 1.56  | 18.32 | 25.19 | 54.96 |  |  |  |