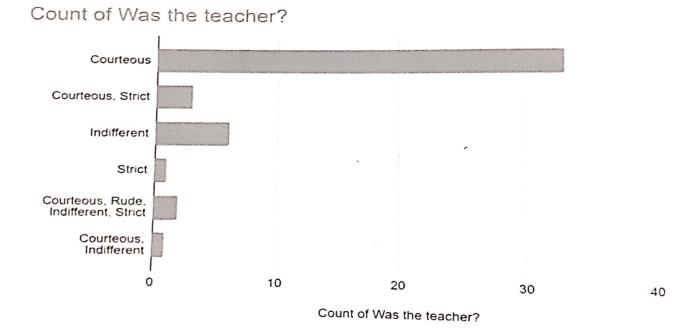

| 46     |

# Count of How helpful was the teacher in advising?



The above table and chart shows that in response to the question "how helpful was the teacher in advising?" 56.52% of the respondents were of the opinion that the teacher was "helpful", followed by "sometimes helpful" (34.78%), "sometimes unhelpful" (8.69%) respectively.

133

| Was the teacher?                     | COUNT |
|--------------------------------------|-------|
| Courteous                            | 33    |
| Courteous, Indifferent               | 1     |
| Courteous, Rude, Indifferent, Strict | 2     |
| Courteous, Strict                    | 3     |
| Indifferent                          | 6     |
| Strict                               | 1     |
| कुल योग                              | 46    |



The above table and chart shows that in response to the question "was the teacher?" 71.73% of the respondents were of the opinion that the teacher was "courteous", followed by "indifferent" (13.04%), "courteous and strict" (6.52%), "curteous, rude, indifferent & strict" (4.34%), "courteous and strict" (2.17%), and "strict" (2.17%) respectively.

| Was there any opportunity for personal interaction with the teacher? | COUNT |
|----------------------------------------------------------------------|-------|
| Cannot say                                                           | 7     |
| Nil                                                                  | 3     |
| To some external                                                     | 9     |
| Yes