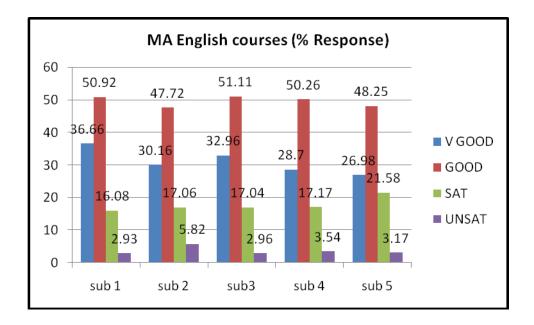

(Dr. Ashan Properties of Anthropology SoS in Anthropology Pt. Ravishankar Shukla University Raipur (C.G.)

<u>\_</u>\_\_

|            | M.Sc. Program Score |         |
|------------|---------------------|---------|
| <br>Course | Subject             | Score   |
|            |                     | Sem. II |
| <br>M.Sc.  | Anthropology        | 2.68    |

(Dr. Ashok Pradhan) (Dr. Ashok Pradhan) Professor & Head SoS in Anthropology SoS in Anthropology SoS in Anthropology Pt. Ravishankar Shukla University Raipur (C.G.)

| M.Sc. Course % Response         |  |  |  |  |  |  |
|---------------------------------|--|--|--|--|--|--|
| V.G Good Sat Unsa               |  |  |  |  |  |  |
| Subject 25.49 33.33 25.49 15.69 |  |  |  |  |  |  |