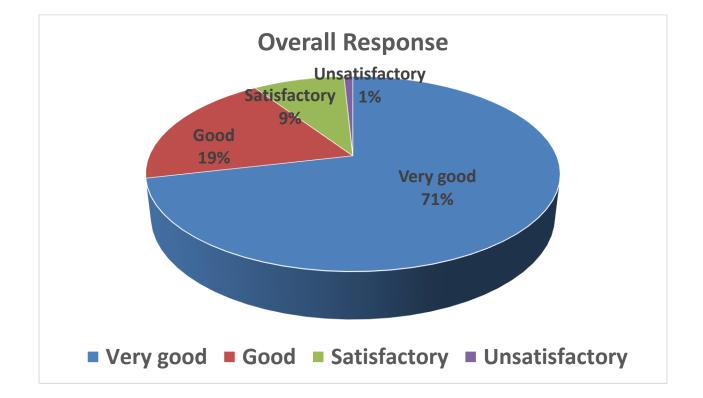

## Faculty D

| Que.       | V.G  | Good  | Sat   | Unsat | Total |
|------------|------|-------|-------|-------|-------|
| 1          | 9    | 5     | 3     | 0     | 17    |
| 2          | 9    | 5     | 3     | 0     | 17    |
| 3          | 8    | 4     | 5     | 0     | 17    |
| 4          | 7    | 3     | 6     | 1     | 17    |
| 5          | 5    | 6     | 5     | 0     | 16    |
| 6          | 6    | 5     | 6     | 0     | 17    |
| 7          | 6    | 6     | 4     | 1     | 17    |
| 8          | 5    | 4     | 7     | 1     | 17    |
| 9          | 9    | 2     | 5     | 1     | 17    |
| Total      | 64   | 40    | 44    | 4     | 152   |
| % Response | 42.1 | 26.31 | 28.96 | 2.63  | 100   |