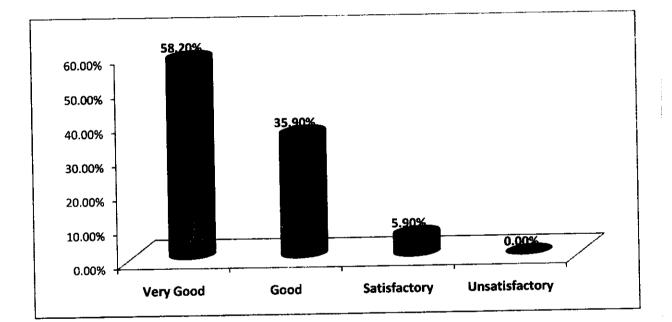

(Dr. Ashok Pradhan) (Dr. Ashok Pradhan) Professor & Head SoS in Anthropology SoS in Anthropology SoS in Anthropology Pt. Ravishankar Shukla University Raipur (C.G.)

| M.Sc. Course % Response         |  |  |  |  |  |  |
|---------------------------------|--|--|--|--|--|--|
| V.G Good Sat Unsa               |  |  |  |  |  |  |
| Subject 25.49 33.33 25.49 15.69 |  |  |  |  |  |  |