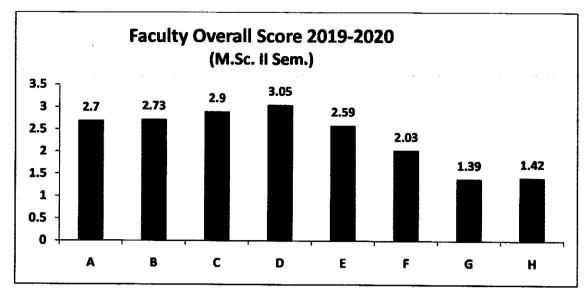

## School of Studies in Anthropology Pt. Ravishankar Shukla University, Raipur Feedback Report Session 2019-2020

| Faculty Overall Scor | Faculty Overall Score 2019-2020 (M.Sc. II sem.) |  |  |  |  |
|----------------------|-------------------------------------------------|--|--|--|--|
| Faculty              | Mean Score                                      |  |  |  |  |
| A                    | 2.7                                             |  |  |  |  |
| В                    | 2.73                                            |  |  |  |  |
| С                    | 2.9                                             |  |  |  |  |
| D                    | 3.05                                            |  |  |  |  |
| E                    | 2.59                                            |  |  |  |  |
| F                    | 2.03                                            |  |  |  |  |
| G                    | 1.39                                            |  |  |  |  |
| Н                    | 1.42                                            |  |  |  |  |

| Faculty                                  | Mean Score |
|------------------------------------------|------------|
| A. Dr. Ashok Pradhan                     | 2.7        |
| B. Dr. Mitashree Mitra                   | 2.73       |
| C. Dr. Moyna Chakravarty                 | 2.9        |
| D. Dr. Jitendra Premi                    | 3.05       |
| E. Dr. Shailendra Kumar                  | 2.59       |
| F. Dr. Udita Kalyan (Guest Faculty)      | 2.03       |
| G. Dr. Gulshan Deshlahra (Guest Faculty) | 1.39       |
| H. Dr. Ram Chand Sahu (Guest Faculty)    | 1.42       |