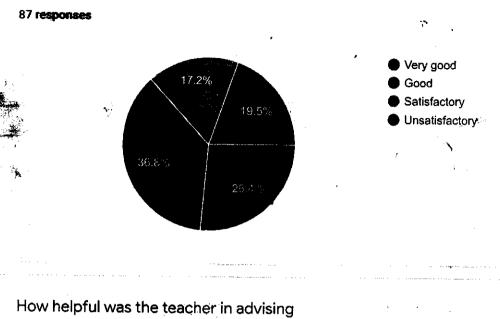

#### Faculty A

٤

ł

ĺ

| Que.       | <u>V.G</u> | Good  | Sat   | Unsat | Total |
|------------|------------|-------|-------|-------|-------|
| 1          | 5          | 8     | 4     | 0     | 17    |
| 2          | 4          | 7     | 5     | 1     | 17    |
| 3          | 3          | 8     | 3     | 2     | 16    |
| 4          | 4          | 7     | 3     | 3     | 17    |
| 5          | 2          | 6     | 5     | 4     | 17    |
| 6          | 4          | 4     | 7     | 2     | 17    |
| 7          | 4          | 9     | 3     | 1     | 17    |
| 8          | 3          | 7     | 5     | 2     | 17    |
| 9          | 3          | 6     | 7     | 1     | 17    |
| Total      | 32         | 62    | 42    | 16    | 152   |
| % Response | 21.05      | 40.79 | 27.63 | 10.53 | 100   |