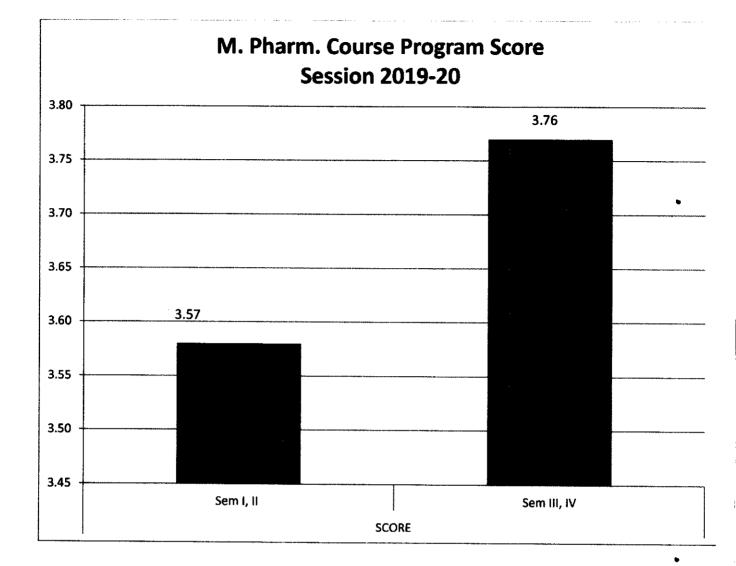

|   |                       |  |  |
|------------------|------------------------|---|-----------------------|--|--|
| A                | Prof. Shailendra Saraf | Ι | Mr. Rajendra Jangde   |  |  |
| В                | Prof, Swarnlata Saraf  | J | Mr. Rakesh Tirkey     |  |  |
| C                | Dr. Preeti K. Suresh   | K | Mr. Adeep Kujur       |  |  |
| D                | Dr. S. J. Daharwal     | L | Mr. Tuleshwar Sahu    |  |  |
| E                | Dr. Deependra Singh    | М | Ms. Shweta Ramkar     |  |  |
| F                | Dr. Vishal Jain        | N | Mr. Ajay Singh Sarthi |  |  |
| G                | Dr. Manju Singh        |   |                       |  |  |
| Н                | Dr. Amber Vyas         |   |                       |  |  |

# Abbreviations used





3

A real of the second second second second second second second second second second second second second second

.

.



-----

•

### **STUDENT FEEDBACK SUMMARY REPORT (2019-20)**

•

The student feedback forms (questionnaires 1, 2 and 3) were collected from the students of B. Pharm. and M. Pharm. at the end of every semester.

The thorough analysis of feedback forms stands from very good to satisfactory. Overall good performance of the institute and the faculty members was observed

In/charge Feedback Cell

.

### **STUDENT FEEDBACK SUMMARY REPORT (2019-20)**

The student feedback forms (questionnaires 1, 2 and 3) were collected from the students of B. Pharm. and M. Pharm. at the end of every semester.

#### SUGGESTIONS GIVEN BY STUDENTS

- 1. Industrial visit must be added in the s