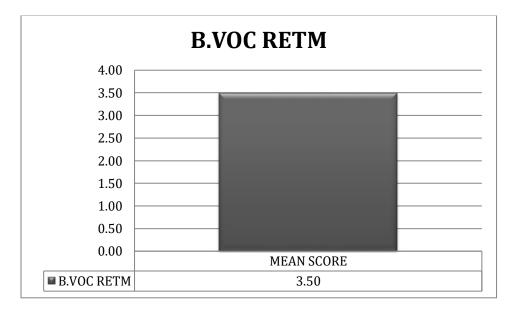

re for Women's Studies**

Pt. Ravishankar Shukla University, Raipur

## Analysis of the Student feedback (2019-20)

## Certificate Course on "Women Law and Gender Justice"



No. of Students (14)

# **Centre for Women's Studies**

Pt. Ravishankar Shukla University, Raipur

### Analysis of the Student feedback (2019-20)

## Certificate Course "Community Based Participatory Research (CBPR)



No. of Students (12)

A- Very Good

B- Good

**C-Satisfactory** 

**D-** Unsatisfactory

# **Centre for Women's Studies**

Pt. Ravishankar Shukla University, Raipur

## Analysis of the Feedback from Support Staff (2019-20)

### Aniksha Varoda (Research Assistant)

ہے۔



### Keyoor Bhushan Rao (Professional Assistant)





## **STUDENT FEEDBACK FOR COURSE & FACULTY (2019-20)**

### **COURSE FEEDBACK**



### PERCENT RESPONSE TO COURSE





### FACULTY FEEDBACK



















### PERCENT RESPONSE TO FACULTY



















### **ABBREVIATIONS USED**

|     | NAME OF FACULTIES |                            |     |   |                           |  |  |  |  |  |  |  |
|-----|-------------------|----------------------------|-----|---|---------------------------|--|--|--|--|--|--|--|
| ST  | :                 | Prof. Sanjay Tiwari        | LS  | : | Mr. Likhendra Sahu        |  |  |  |  |  |  |  |
| GSR | :                 | Mr. Gajendra Singh Rathore | PKS | : | Mr. Pawan Kumar Sahu      |  |  |  |  |  |  |  |
| BGK | :                 | Mr. B.Gopal Krishna        | PP  | : | Mrs. Prateek Pratyasha    |  |  |  |  |  |  |  |
| AK  | :                 | Mr. Akshay Kumar           | SC  |