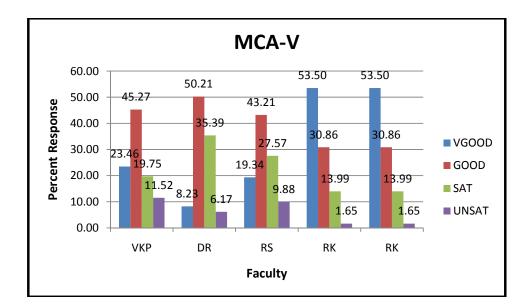

r the expectations of the students.

## School of Studies in Computer Science & IT

Pt. Ravishankar Shukla University, Raipur, Chhattisgarh

#### **STUDENT FEEDBACK 2019-20**

#### Abbreviations used

|     | NAMES OF FACULTY      |    |                  |  |  |  |
|-----|-----------------------|----|------------------|--|--|--|
| SK  | Dr. Sanjay Kumar      | DR | Dhammpal Ramtake |  |  |  |
| VKP | Dr. V. K. Patle       | RK | Rubi Kambo       |  |  |  |
| DD  | Deepak Kumar Deshmukh | RP | Ramakant Prasad  |  |  |  |
| RS  | Rahul Singh           | BM | Basanti Minj     |  |  |  |



No. of students participating -MCA(81); MSc(IT)(48)=Total (129) ; Total faculty members - Permanent(02), Contract(06).



M.Sc.(IT)



PERCENT RESPONSE TO COURSES





#### PERCENT RESPONSE TO FACULTY











#### **ACTION TAKEN REPORT**

The overall score given by students to the faculty was circulated among the faculty members and necessary directions were given to the teachers for further improvement.

Head

|                     | Strongly<br>Agree | Agree | Neutral | Disagree | Strongly<br>Disagree |
|---------------------|-------------------|-------|---------|----------|----------------------|
| Supporting<br>Staff | 19.00             | 72.00 | 4.00    | 5.00     | 0.00                 |
| Parents             | 54.48             | 38.89 | 3.58    | 1.97     | 1.08                 |
| Alumini             | 68.52             | 31.48 | 0.00    | 0.00     | 0.00                 |

#### PERCENT RESPONSE TO STAKEHOLDERS



## SOS IN ECONOMICS

#### STUDENT FEEDBACK 2019-20

#### Abbreviat