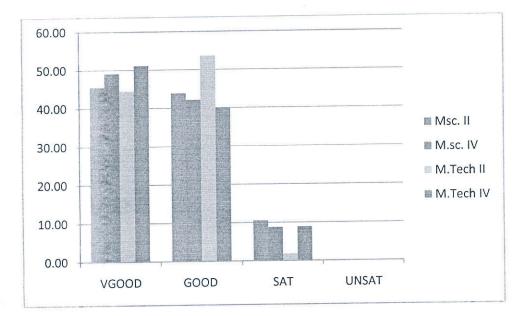

#### **FEEDBACK 2019-2020**

| SN | Department                               | Pg. No. |
|----|------------------------------------------|---------|
| 1  | Anthropology                             | 1-12    |
| 2  | Biotechnology                            | 13-26   |
| 3  | Chemistry                                | 27-30   |
| 4  | Comp Science &IT                         | 31-35   |
| 5  | Economics                                | 36-39   |
| 6  | Electronics                              | 40-48   |
| 7  | Environment Science                      | 49-51   |
| 8  | Geography                                | 52-76   |
| 9  | Geology                                  | 77-79   |
| 10 | History                                  | 80-94   |
| 11 | Law                                      | 95-103  |
| 12 | Library                                  | 104-107 |
| 13 | Life Science                             | 108-115 |
| 14 | Literature & Language                    | 116-128 |
| 15 | Management                               | 129-139 |
| 16 | Mathematics                              | 140-143 |
| 17 | Pharmacy                                 | 144-149 |
| 18 | Physical Education                       | 150-208 |
| 19 | Physics & Astrophysics                   | 209-211 |
| 20 | Psychology                               | 212-268 |
| 21 | Sociology                                | 269-272 |
| 22 | Statistics                               | 273-274 |
| 23 | Centre for Women's Studies               | 275-277 |
| 24 | Renewable Energy Technology & Management | 278-286 |
| 25 | Center for Basic Sciences                | 287-290 |