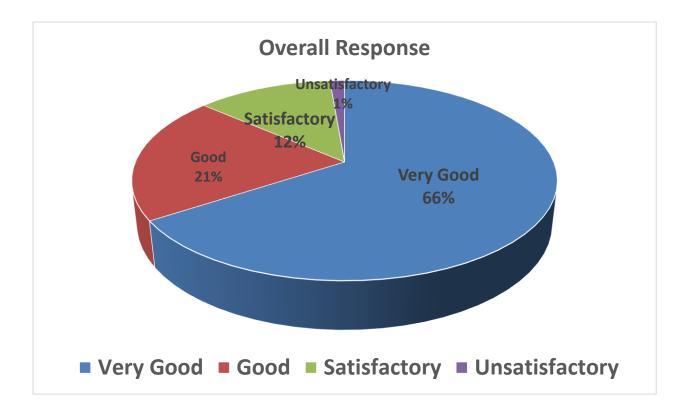

**(Dr. Ashok Pradhan)** Professor & Head Sos in Anthropology Sos in Anthropology Pt. Ravishankar Shukla University Raipur (C.G.)

į

| Percent response to faculty |       |       |       |       |  |  |
|-----------------------------|-------|-------|-------|-------|--|--|
| Faculty                     | V.G   | Good  | Sat   | Unsat |  |  |
| A                           | 21.05 | 40.79 | 27.63 | 10.53 |  |  |
| В                           | 25.83 | 33.77 | 31.79 | 8.61  |  |  |
| С                           | 36.85 | 26.95 | 27.64 | 8.56  |  |  |
| D                           | 42.1  | 26.31 | 28.96 | 2.63  |  |  |
| E                           | 28.29 | 23.02 | 30.26 | 18.43 |  |  |
| F                           | 9.15  | 23.53 | 29.41 | 37.91 |  |  |
| G                           | 3.96  | 20.64 | 16.66 | 58.74 |  |  |
| н                           | 1.56  | 18.32 | 25.19 | 54.96 |  |  |

## Feedback Report Session 2019-2020 (M.Sc. II Semester)

| Percent response to faculty |       |       |       |       |  |  |  |
|-----------------------------|-------|-------|-------|-------|--|--|--|
| Faculty                     | V.G   | Good  | Sat   | Unsat |  |  |  |
| Α                           | 21.05 | 40.79 | 27.63 | 10.53 |  |  |  |
| В                           | 25.83 | 33.77 | 31.79 | 8.61  |  |  |  |
| С                           | 36.85 | 26.95 | 27.64 | 8.56  |  |  |  |
| D                           | 42.1  | 26.31 | 28.96 | 2.63  |  |  |  |
| E                           | 28.29 | 23.02 | 30.26 | 18.43 |  |  |  |
| F                           | 9.15  | 23.53 | 29.41 | 37.91 |  |  |  |
| G                           | 3.96  | 20.64 | 16.66 | 58.74 |  |  |  |
| Н                           | 1.56  | 18.32 | 25.19 | 54.96 |  |  |  |