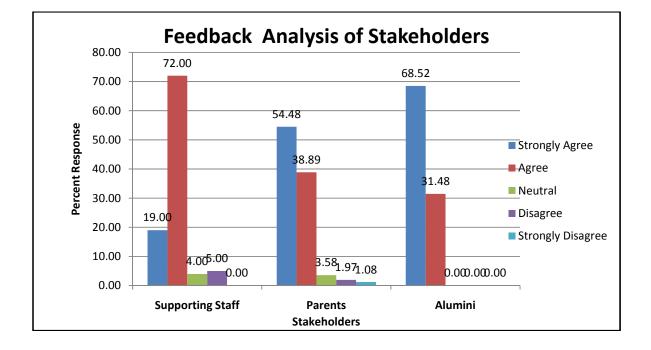

CENT RESPONSE TO COURSES





#### PERCENT RESPONSE TO FACULTY











#### **ACTION TAKEN REPORT**

The overall score given by students to the faculty was circulated among the faculty members and necessary directions were given to the teachers for further improvement.

Head

|                     | Strongly<br>Agree | Agree | Neutral | Disagree | Strongly<br>Disagree |
|---------------------|-------------------|-------|---------|----------|----------------------|
| Supporting<br>Staff | 19.00             | 72.00 | 4.00    | 5.00     | 0.00                 |
| Parents             | 54.48             | 38.89 | 3.58    | 1.97     | 1.08                 |
| Alumini             | 68.52             | 31.48 | 0.00    | 0.00     | 0.00                 |

#### PERCENT RESPONSE TO STAKEHOLDERS



## SOS IN ECONOMICS

#### STUDENT FEEDBACK 2019-20

#### Abbreviations used

| Abbreviations | Name of Faculty     |
|---------------|---------------------|
| Α             | Dr. R. Prasad       |
| В             | Dr. A. K. Pandey    |
| С             | Dr. Ravindra Brahme |
| D             | Dr. B. L. Sonekar   |
|               | Dr. Archana Sethi   |
| E             |                     |
| F             | Dr. Sunil Kumeti    |

| SCORING      |      |              |                |  |  |  |
|--------------|------|--------------|----------------|--|--|--|
| 4            | 3    | 2            | 1              |  |  |  |
| A            | 影印题  | C            | D              |  |  |  |
| Very<br>good | Good | Satisfactory | Unsatisfactory |  |  |  |

No. of students participating –M.A