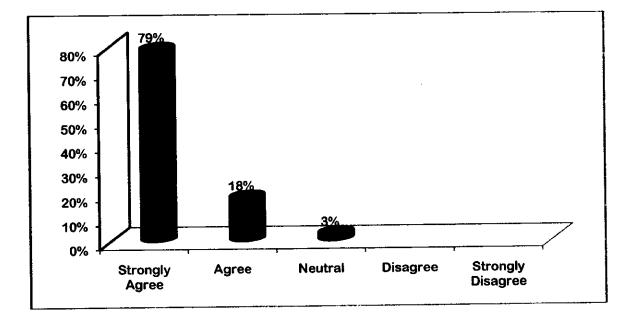

**(Dr. Ashok Pradhan)** Professor & Head Sos in Anthropology Sos in Anthropology Pt. Ravishankar Shukla University Raipur (C.G.)

į

| Percent response to faculty |       |       |       |       |  |  |
|-----------------------------|-------|-------|-------|-------|--|--|
| Faculty                     | V.G   | Good  | Sat   | Unsat |  |  |
| A                           | 21.05 | 40.79 | 27.63 | 10.53 |  |  |
| В                           | 25.83 | 33.77 | 31.79 | 8.61  |  |  |
| С                           | 36.85 | 26.95 | 27.64 | 8.56  |  |  |
| D                           | 42.1  | 26.31 | 28.96 | 2.63  |  |  |
| E                           | 28.29 | 23.02 | 30.26 | 18.43 |  |  |
| F                           | 9.15  | 23.53 | 29.41 | 37.91 |  |  |
| G                           | 3.96  | 20.64 | 16.66 | 58.74 |  |  |
| н                           | 1.56  | 18.32 | 25.19 | 54.96 |  |  |

## Feedback Report Session 2019-2020 (M.Sc. II Semester)

| Percent response to faculty |       |       |       |       |  |  |  |
|-----------------------------|-------|-------|-------|-------|--|--|--|
| Faculty                     | V.G   | Good  | Sat   | Unsat |  |  |  |
| Α                           | 21.05 | 40.79 | 27.63 | 10.53 |  |  |  |
| В                           | 25.83 | 33.77 | 31.79 | 8.61  |  |  |  |
| С                           | 36.85 | 26.95 | 27.64 | 8.56  |  |  |  |
| D                           | 42.1  | 26.31 | 28.96 | 2.63  |  |  |  |
| E                           | 28.29 | 23.02 | 30.26 | 18.43 |  |  |  |
| F                           | 9.15  | 23.53 | 29.41 | 37.91 |  |  |  |
| G                           | 3.96  | 20.64 | 16.66 | 58.74 |  |  |  |
| Н                           | 1.56  | 18.32 | 25.19 | 54.96 |  |  |  |