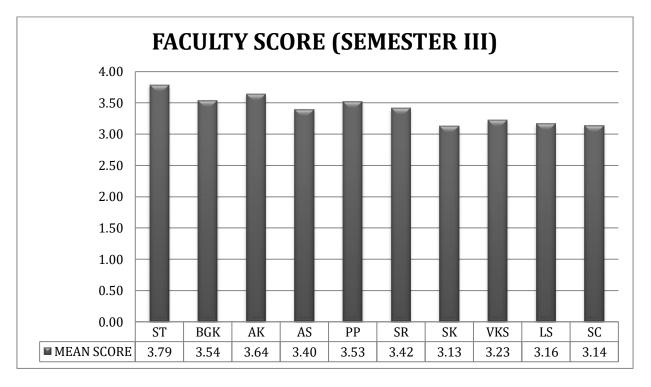

r

## Analysis of the Student feedback (2019-20)

## Certificate Course on "Women Law and Gender Justice"



No. of Students (14)

# **Centre for Women's Studies**

Pt. Ravishankar Shukla University, Raipur

### Analysis of the Student feedback (2019-20)

## Certificate Course "Community Based Participatory Research (CBPR)



No. of Students (12)

A- Very Good

B- Good

**C-Satisfactory** 

**D-** Unsatisfactory

# **Centre for Women's Studies**

Pt. Ravishankar Shukla University, Raipur

## Analysis of the Feedback from Support Staff (2019-20)

### Aniksha Varoda (Research Assistant)

ہے۔



### Keyoor Bhushan Rao (Professional Assistant)





## **STUDENT FEEDBACK FOR COURSE & FACULTY (2019-20)**

### **COURSE FEEDBACK**



### PERCENT RESPONSE TO COURSE





### FACULTY FEEDBACK



















### PERCENT RESPONSE TO FACULTY



















### **ABBREVIATIONS USED**

|     | NAME OF FACULTIES |                            |     |   |                           |  |  |  |  |  |  |  |
|-----|-------------------|----------------------------|-----|---|---------------------------|--|--|--|--|--|--|--|
| ST  | :                 | Prof. Sanjay Tiwari        | LS  | : | Mr. Likhendra Sahu        |  |  |  |  |  |  |  |
| GSR | :                 | Mr. Gajendra Singh Rathore | PKS | : | Mr. Pawan Kumar Sahu      |  |  |  |  |  |  |  |
| BGK | :                 | Mr. B.Gopal Krishna        | PP  | : | Mrs. Prateek Pratyasha    |  |  |  |  |  |  |  |
| AK  | :                 | Mr. Akshay Kumar           | SC  | : | Mr. Suryakant Chakradhari |  |  |  |  |  |  |  |
| AP  | :