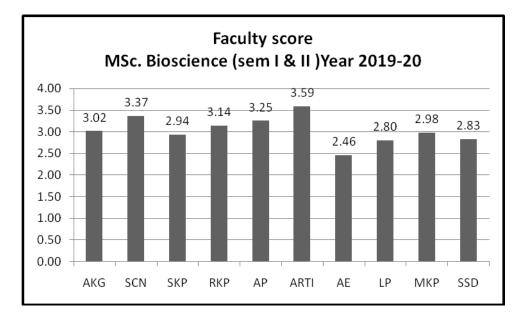

## School of Studies in Anthropology Pt. Ravishankar Shukla University, Raipur Feedback Report Session 2019-2020

| Faculty Overall Scor | Faculty Overall Score 2019-2020 (M.Sc. II sem.) |  |  |  |  |
|----------------------|-------------------------------------------------|--|--|--|--|
| Faculty              | Mean Score                                      |  |  |  |  |
| A                    | 2.7                                             |  |  |  |  |
| В                    | 2.73                                            |  |  |  |  |
| С                    | 2.9                                             |  |  |  |  |
| D                    | 3.05                                            |  |  |  |  |
| E                    | 2.59                                            |  |  |  |  |
| F                    | 2.03                                            |  |  |  |  |
| G                    | 1.39                                            |  |  |  |  |
| Н                    | 1.42                                            |  |  |  |  |

| Faculty                                  | Mean Score |
|------------------------------------------|------------|
| A. Dr. Ashok Pradhan                     | 2.7        |
| B. Dr. Mitashree Mitra                   | 2.73       |
| C. Dr. Moyna Chakravarty                 | 2.9        |
| D. Dr. Jitendra Premi                    | 3.05       |
| E. Dr. Shailendra Kumar                  | 2.59       |
| F. Dr. Udita Kalyan (Guest Faculty)      | 2.03       |
| G. Dr. Gulshan Deshlahra (Guest Faculty) | 1.39       |
| H. Dr. Ram Chand Sahu (Guest Faculty)    | 1.42       |