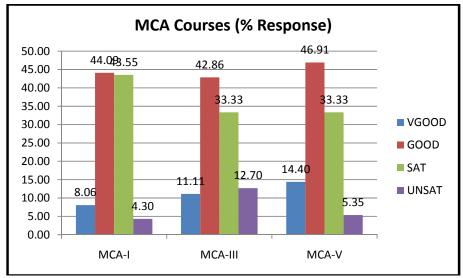

teaching methodology and pedagogy as per the expectations of the students.

## School of Studies in Computer Science & IT

Pt. Ravishankar Shukla University, Raipur, Chhattisgarh

#### **STUDENT FEEDBACK 2019-20**

#### Abbreviations used

|     | NAMES OF FACULTY      |    |                  |  |  |  |
|-----|-----------------------|----|------------------|--|--|--|
| SK  | Dr. Sanjay Kumar      | DR | Dhammpal Ramtake |  |  |  |
| VKP | Dr. V. K. Patle       | RK | Rubi Kambo       |  |  |  |
| DD  | Deepak Kumar Deshmukh | RP | Ramakant Prasad  |  |  |  |
| RS  | Rahul Singh           | BM | Basanti Minj     |  |  |  |



No. of students participating -MCA(81); MSc(IT)(48)=Total (129) ; Total faculty members - Permanent(02), Contract(06).



M.Sc.(IT)



PERCENT RESPONSE TO COURSES





#### PERCENT RESPONSE TO FACULTY











#### **ACTION TAKEN REPORT**

The overall score given by students to the faculty was circulated among the faculty members and necessary directions were given to the teachers for further improvement.

Head

|                     | Strongly<br>Agree | Agree | Neutral | Disagree | Strongly<br>Disagree |
|---------------------|-------------------|-------|---------|----------|----------------------|
| Supporting<br>Staff | 19.00             | 72.00 | 4.00    | 5.00     | 0.00                 |
| Parents             | 54.48             | 38.89 | 3.58    | 1.97     | 1.08                 |
| Alumini             | 68.52             | 31.48 | 0.00    | 0.00     | 0.00                 |

#### PERCENT RESPONSE TO STAKEHOLDERS



## SOS IN ECONOMICS

####