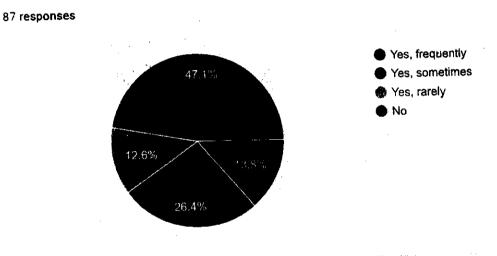

#### **FEEDBACK 2019-2020**

| SN | Department                               | Pg. No. |
|----|------------------------------------------|---------|
| 1  | Anthropology                             | 1-12    |
| 2  | Biotechnology                            | 13-26   |
| 3  | Chemistry                                | 27-30   |
| 4  | Comp Science &IT                         | 31-35   |
| 5  | Economics                                | 36-39   |
| 6  | Electronics                              | 40-48   |
| 7  | Environment Science                      | 49-51   |
| 8  | Geography                                | 52-76   |
| 9  | Geology                                  | 77-79   |
| 10 | History                                  | 80-94   |
| 11 | Law                                      | 95-103  |
| 12 | Library                                  | 104-107 |
| 13 | Life Science                             | 108-115 |
| 14 | Literature & Language                    | 116-128 |
| 15 | Management                               | 129-139 |
| 16 | Mathematics                              | 140-143 |
| 17 | Pharmacy                                 | 144-149 |
| 18 | Physical Education                       | 150-208 |
| 19 | Physics & Astrophysics                   | 209-211 |
| 20 | Psychology                               | 212-268 |
| 21 | Sociology                                | 269-272 |
| 22 | Statistics                               | 273-274 |
| 23 | Centre for Women's Studies               | 275-277 |
| 24 | Renewable Energy Technology & Management | 278-286 |
| 25 | Center for Basic Sciences                | 287-290 |