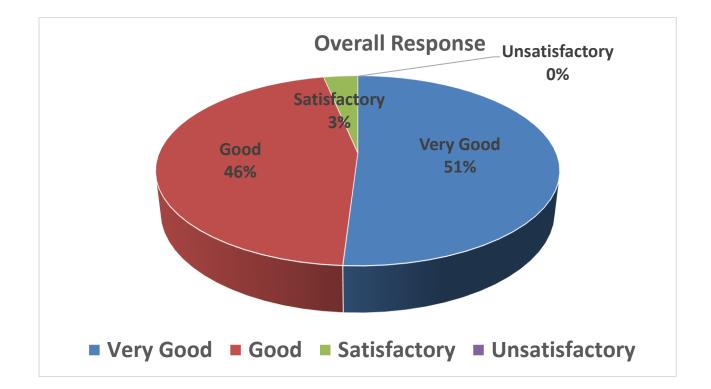

## Faculty D

| Que.       | V.G  | Good  | Sat   | Unsat | Total |
|------------|------|-------|-------|-------|-------|
| 1          | 9    | 5     | 3     | 0     | 17    |
| 2          | 9    | 5     | 3     | 0     | 17    |
| 3          | 8    | 4     | 5     | 0     | 17    |
| 4          | 7    | 3     | 6     | 1     | 17    |
| 5          | 5    | 6     | 5     | 0     | 16    |
| 6          | 6    | 5     | 6     | 0     | 17    |
| 7          | 6    | 6     | 4     | 1     | 17    |
| 8          | 5    | 4     | 7     | 1     | 17    |
| 9          | 9    | 2     | 5     | 1     | 17    |
| Total      | 64   | 40    | 44    | 4     | 152   |
| % Response | 42.1 | 26.31 | 28.96 | 2.63  | 100   |

**(Dr. Ashok Pradhan)** Professor & Head Sos in Anthropology Sos in Anthropology Pt. Ravishankar Shukla University Raipur (C.G.)

į

| Percent response to faculty |       |       |       |       |  |  |
|-----------------------------|-------|-------|-------|-------|--|--|
| Faculty                     | V.G   | Good  | Sat   | Unsat |  |  |
| A                           | 21.05 | 40.79 | 27.63 | 10.53 |  |  |
| В                           | 25.83 | 33.77 | 31.79 | 8.61  |  |  |
| С                           | 36.85 | 26.95 | 27.64 | 8.56  |  |  |
| D                           | 42.1  | 26.31 | 28.96 | 2.63  |  |  |
| E                           | 28.29 | 23.02 | 30.26 | 18.43 |  |  |
| F                           | 9.15  | 23.53 | 29.41 | 37.91 |  |  |
| G                           | 3.96  | 20.64 | 16.66 | 58.74 |  |  |
| н                           | 1.56  | 18.32 | 25.19 | 54.96 |  |  |

## Feedback Report Session 2019-2020 (M.Sc. II Semester)

| Percent response to faculty |       |       |       |       |  |  |  |
|-----------------------------|-------|-------|-------|-------|--|--|--|
| Faculty                     | V.G   | Good  | Sat   | Unsat |  |  |  |
| Α                           | 21.05 | 40.79 | 27.63 | 10.53 |  |  |  |
| В                           | 25.83 | 33.77 | 31.79 | 8.61  |  |  |  |
| С                           | 36.85 | 26.95 | 27.64 | 8.56  |  |  |  |
| D                           | 42.1  | 26.31 | 28.96 | 2.63  |  |  |  |
| E                           | 28.29 | 23.02 | 30.26 | 18.43 |  |  |  |
| F                           | 9.15  | 23.53 | 29.41 | 37.91 |  |  |  |
| G                           | 3.96  | 20.64 | 16.66 | 58.74 |  |  |  |
| Н                           | 1.56  | 18.32 | 25.19 | 54.96 |  |  |  |