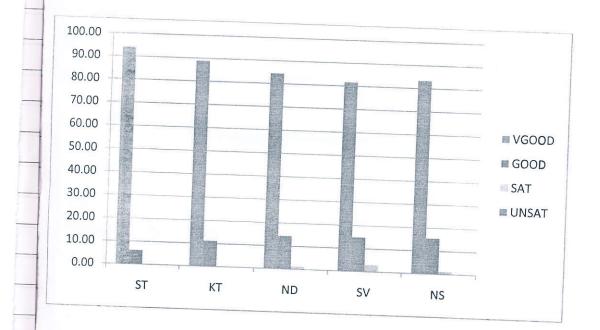

**(Dr. Ashok Pradhan)** Professor & Head Sos in Anthropology Sos in Anthropology Pt. Ravishankar Shukla University Raipur (C.G.)

į

| Percent response to faculty |       |       |       |       |  |  |
|-----------------------------|-------|-------|-------|-------|--|--|
| Faculty                     | V.G   | Good  | Sat   | Unsat |  |  |
| A                           | 21.05 | 40.79 | 27.63 | 10.53 |  |  |
| В                           | 25.83 | 33.77 | 31.79 | 8.61  |  |  |
| С                           | 36.85 | 26.95 | 27.64 | 8.56  |  |  |
| D                           | 42.1  | 26.31 | 28.96 | 2.63  |  |  |
| E                           | 28.29 | 23.02 | 30.26 | 18.43 |  |  |
| F                           | 9.15  | 23.53 | 29.41 | 37.91 |  |  |
| G                           | 3.96  | 20.64 | 16.66 | 58.74 |  |  |
| н                           | 1.56  | 18.32 | 25.19 | 54.96 |  |  |

## Feedback Report Session 2019-2020 (M.Sc. II Semester)

| Percent response to faculty |       |       |       |       |  |  |  |
|-----------------------------|-------|-------|-------|-------|--|--|--|
| Faculty                     | V.G   | Good  | Sat   | Unsat |  |  |  |
| Α                           | 21.05 | 40.79 | 27.63 | 10.53 |  |  |  |
| В                           | 25.83 | 33.77 | 31.79 | 8.61  |  |  |  |
| С                           | 36.85 | 26.95 | 27.64 | 8.56  |  |  |  |
| D                           | 42.1  | 26.31 | 28.96 | 2.63  |  |  |  |
| E                           | 28.29 | 23.02 | 30.26 | 18.43 |  |  |  |
| F                           | 9.15  | 23.53 | 29.41 | 37.91 |  |  |  |
| G                           | 3.96  | 20.64 | 16.66 | 58.74 |  |  |  |
| Н                           | 1.56  | 18.32 | 25.19 | 54.96 |  |  |  |