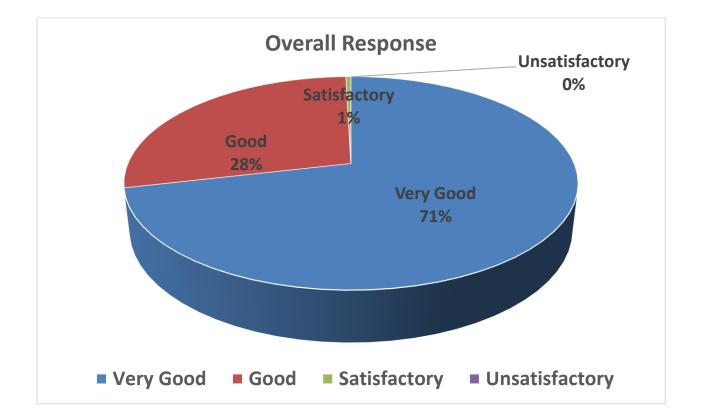

## Feedback Report Session 2019-2020 (M.Sc. II Semester)

| Percent response to faculty |       |       |       |       |  |  |  |
|-----------------------------|-------|-------|-------|-------|--|--|--|
| Faculty                     | V.G   | Good  | Sat   | Unsat |  |  |  |
| Α                           | 21.05 | 40.79 | 27.63 | 10.53 |  |  |  |
| В                           | 25.83 | 33.77 | 31.79 | 8.61  |  |  |  |
| С                           | 36.85 | 26.95 | 27.64 | 8.56  |  |  |  |
| D                           | 42.1  | 26.31 | 28.96 | 2.63  |  |  |  |
| E                           | 28.29 | 23.02 | 30.26 | 18.43 |  |  |  |
| F                           | 9.15  | 23.53 | 29.41 | 37.91 |  |  |  |
| G                           | 3.96  | 20.64 | 16.66 | 58.74 |  |  |  |
| Н                           | 1.56  | 18.32 | 25.19 | 54.96 |  |  |  |