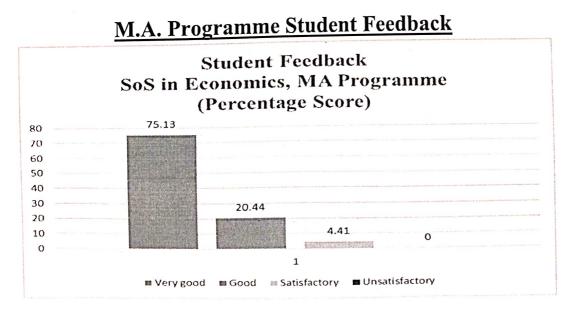

bbreviations | Name of Faculty     |
|---------------|---------------------|
| Α             | Dr. R. Prasad       |
| В             | Dr. A. K. Pandey    |
| С             | Dr. Ravindra Brahme |
| D             | Dr. B. L. Sonekar   |
|               | Dr. Archana Sethi   |
| E             |                     |
| F             | Dr. Sunil Kumeti    |

| SCORING      |      |              |                |  |  |  |
|--------------|------|--------------|----------------|--|--|--|
| 4            | 3    | 2            | 1              |  |  |  |
| A            | 影印题  | C            | D              |  |  |  |
| Very<br>good | Good | Satisfactory | Unsatisfactory |  |  |  |

No. of students participating –M.A. Economics IV Sem (20) =Total 20 Total faculty members Permanent (6) = Total 06



#### PERCENT RESPONSE



# **Faculty Student Feedback**

| Abbreviations | Name of Faculty     | Mean Score |
|---------------|---------------------|------------|
| Α             | Dr. R. Prasad       | 3.71       |
| В             | Dr. A. K. Pandey    | 3.76       |
| С             | Dr. Ravindra Brahme | 3.76       |
| D             | Dr. B. L. Sonekar   | 3.75       |
| E             | Dr. Archana Sethi   | 3.72       |
| F             | Dr. Sunil Kumeti    | 3.71       |



# PERCENT RESPONSE TO FACULTY

### **M.A.** Economics

| VGOOD | GOOD                                               | SAT                                                                                                     | UNSAT                                                                  |