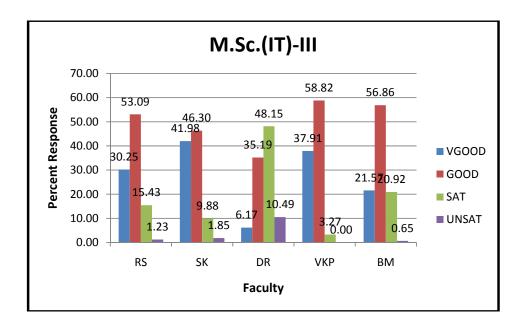

e expectations of the students.

## School of Studies in Computer Science & IT

Pt. Ravishankar Shukla University, Raipur, Chhattisgarh

#### **STUDENT FEEDBACK 2019-20**

#### Abbreviations used

|     | NAMES OF FACULTY      |    |                  |  |  |  |
|-----|-----------------------|----|------------------|--|--|--|
| SK  | Dr. Sanjay Kumar      | DR | Dhammpal Ramtake |  |  |  |
| VKP | Dr. V. K. Patle       | RK | Rubi Kambo       |  |  |  |
| DD  | Deepak Kumar Deshmukh | RP | Ramakant Prasad  |  |  |  |
| RS  | Rahul Singh           | BM | Basanti Minj     |  |  |  |



No. of students participating -MCA(81); MSc(IT)(48)=Total (129) ; Total faculty members - Permanent(02), Contract(06).



M.Sc.(IT)



PERCENT RESPONSE TO COURSES





#### PERCENT RESPONSE TO FACULTY











#### **ACTION TAKEN REPORT**

The overall score given by students to the faculty was circulated among the faculty members and necessary directions were given to the teachers for further improvement.

Head

|                     | Strongly<br>Agree | Agree | Neutral | Disagree | Strongly<br>Disagree |
|---------------------|-------------------|-------|---------|----------|----------------------|
| Supporting<br>Staff | 19.00             | 72.00 | 4.00    | 5.00     | 0.00                 |
| Parents             | 54.48             | 38.89 | 3.58    | 1.97     | 1.08                 |
| Alumini             | 68.52             | 31.48 | 0.00    | 0.00     | 0.00                 |

#### PERCENT RESPONSE TO STAKEHOLDERS



## SOS IN ECONOMICS

#### STUDENT FEEDBACK 2019-20

#### Abbreviations