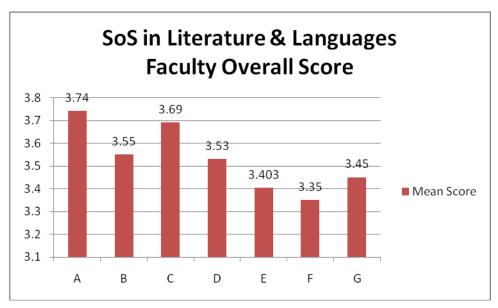

|
|---------|------------------------|----|---------------------------|
| 1       | Prof. Shail Sharma     | 8  | Dr. Kaustubh Mani Dwivedi |
| 2       | Dr. Madhulata Bara     | 9  | Dr. Saroj Chakradhar      |
| 3       | Dr. Girajashakar Gutam | 10 | Dr. Vibhasha Mishra       |
| 4       | Dr. Smita Sharma       | 11 | Dr. Kumudini Ghal         |
| 5       | Dr. Mrinalini Karmoker | 12 | Dr. Reshma Rabbni         |
| 6       | Dr. Sonal Mishra       | 13 | Shri Baratu Ram Dhruw     |
| 7       | Dr. Arti Pathak        | 14 |                           |



No. of students participating –MA Linguistics (04); MA Hindi (22);MA English (52); MA Chhattisgarhi (62) = Total 146;Total faculty members[Permanent(02) & Guest

#### Faculty (10)]=11











































#### PERCENT RESPONSE TO FACULTY

#### MA. Linguistics I, II semester

| FACULTY | VGOOD | GOOD  | SAT   | UNSAT |
|---------|-------|-------|-------|-------|
| А       | 46.66 | 31.11 | 13.11 | 8.88  |
| В       | 57.77 | 24.44 | 11.11 | 6.66  |
| C       | 55.55 | 28.88 | 8.88  | 6.66  |
| D       | 71.11 | 17.77 | 8.88  | 0     |

| FACULTY | VGOOD | GOOD  | SAT   | UNSAT |
|---------|-------|-------|-------|-------|
| A       | 66.66 | 33.33 | 0     | 0     |
| В       | 69.84 | 17.46 | 7.93  | 4.7   |
| С       | 33.33 | 27.77 | 16.66 | 22.22 |
| D       | 5.55  | 66.66 | 38.88 | 27.77 |

### MA Linguistics III, IV semester

### MA English I, II semester

| FACULTY | VGOOD | GOOD  | SAT   | UNSAT |
|---------|-------|-------|-------|-------|
| Α       | 37.77 | 48.88 | 1