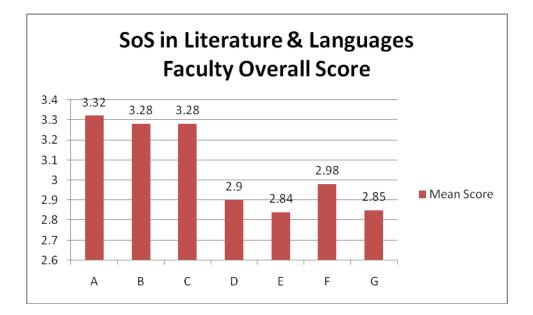

## School of Studies in Anthropology Pt. Ravishankar Shukla University, Raipur Feedback Report Session 2019-2020

| Faculty Overall Scor | Faculty Overall Score 2019-2020 (M.Sc. II sem.) |  |  |  |  |
|----------------------|-------------------------------------------------|--|--|--|--|
| Faculty              | Mean Score                                      |  |  |  |  |
| A                    | 2.7                                             |  |  |  |  |
| В                    | 2.73                                            |  |  |  |  |
| С                    | 2.9                                             |  |  |  |  |
| D                    | 3.05                                            |  |  |  |  |
| E                    | 2.59                                            |  |  |  |  |
| F                    | 2.03                                            |  |  |  |  |
| G                    | 1.39                                            |  |  |  |  |
| Н                    | 1.42                                            |  |  |  |  |

| Faculty                                  | Mean Score |
|------------------------------------------|------------|
| A. Dr. Ashok Pradhan                     | 2.7        |
| B. Dr. Mitashree Mitra                   | 2.73       |
| C. Dr. Moyna Chakravarty                 | 2.9        |
| D. Dr. Jitendra Premi                    | 3.05       |
| E. Dr. Shailendra Kumar                  | 2.59       |
| F. Dr. Udita Kalyan (Guest Faculty)      | 2.03       |
| G. Dr. Gulshan Deshlahra (Guest Faculty) | 1.39       |
| H. Dr. Ram Chand Sahu (Guest Faculty)    | 1.42       |