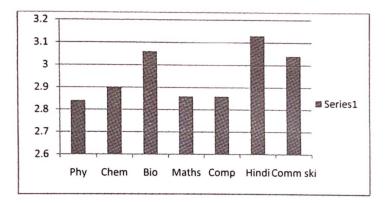

(Dr. Ashan Properties of Anthropology SoS in Anthropology Pt. Ravishankar Shukla University Raipur (C.G.)

<u>\_</u>\_\_

|            | M.Sc. Program Score |         |
|------------|---------------------|---------|
| <br>Course | Subject             | Score   |
|            |                     | Sem. II |
| <br>M.Sc.  | Anthropology        | 2.68    |