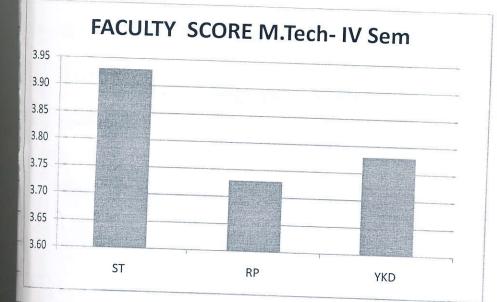

88  | 0.00  |

Other

HEAD S.O.S. in Electronics & Photonics Pt. Ravishankar Shukin University RAIPUR (C.G.) 492 010 SoS in Electronics and Photonics Pt. Ravishankar Shukla University, Raipur (C.G.) STUDENT FEEDBACK FOR COURSE AND FACULTY(2019-2020)

## **Faculty Feedback**



M.Sc IV Sem

| FACULTY | MEAN SCORE |
|---------|------------|
| ST      | 3.89       |
| KT      | 3.88       |
| ND      | 3.75       |
| SV      | 3.70       |
| NS      | 3.74       |



# SoS in Electronics and Photonics

# Pt. Ravishankar Shukla University, Raipur (C.G.)

# STUDENT FEEDBACK FOR COURSE AND FACULTY(2019-2020)

M.Sc II Sem

| FACULTY | MEAN SCORE |
|---------|------------|
| ST      | 3.94       |
| KT      | 3.90       |
| ND      | 3.76       |
| SV      | 3.62       |
| NS      | 3.75       |



M.Tech IV Sem

| FACULTY | MEAN SCORE |
|---------|------------|
| ST      | 3.93       |
| RP      | 3.73       |
| YKD     | 3.78       |

SoS in Electronics and Photonics

43

tothat

18

HEAD S O S in Flectronics & Pho



Pt. Ravishankar Shukla University, Raipur (C.G.)

#### M.Tech II Sem

F - =

| FACULTY | MEAN SCORE |
|---------|------------|
| ST      | 3.94       |
| RP      | 3.80       |
| YKD     | 3.83       |



# **Percent Response to Faculty**

# 100.00 90.00 80.00 70.00 60.00 50.00 40.00 30.00 20.00 10.00 0.00

<u>S</u>

M.Sc. IV

ST

KT ND

SV

NS

| M.Sc. II Se | 15 |
|-------------|----|
| FACULTY     |    |
| ST          |    |
| KT          |    |
| ND          |    |
| SV          |    |
| NS          |    |

athen

HEAD

SOS in Flec

# SoS in Electronics and Phot