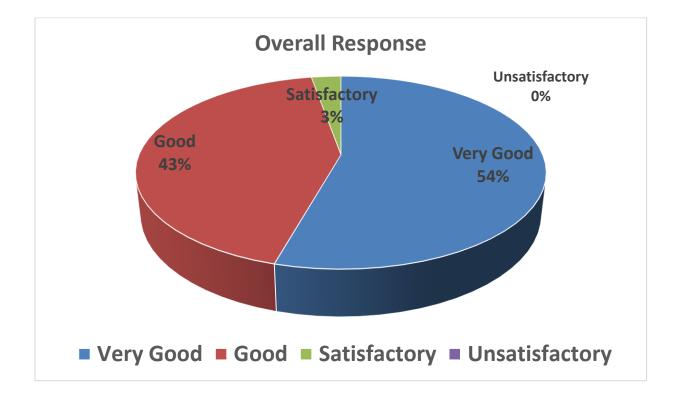

**(Dr. Ashok Pradhan)** Professor & Head Sos in Anthropology Sos in Anthropology Pt. Ravishankar Shukla University Raipur (C.G.)

į

| Percent response to faculty |       |       |       |       |  |  |
|-----------------------------|-------|-------|-------|-------|--|--|
| Faculty                     | V.G   | Good  | Sat   | Unsat |  |  |
| A                           | 21.05 | 40.79 | 27.63 | 10.53 |  |  |
| В                           | 25.83 | 33.77 | 31.79 | 8.61  |  |  |
| С                           | 36.85 | 26.95 | 27.64 | 8.56  |  |  |
| D                           | 42.1  | 26.31 | 28.96 | 2.63  |  |  |
| E                           | 28.29 | 23.02 | 30.26 | 18.43 |  |  |
| F                           | 9.15  | 23.53 | 29.41 | 37.91 |  |  |
| G                           | 3.96  | 20.64 | 16.66 | 58.74 |  |  |
| н                           | 1.56  | 18.32 | 25.19 | 54.96 |  |  |

## Feedback Report Session 2019-2020 (M.Sc. II Semester)

| Percent response to faculty |       |       |       |       |  |  |  |
|-----------------------------|-------|-------|-------|-------|--|--|--|
| Faculty                     | V.G   | Good  | Sat   | Unsat |  |  |  |
| Α                           | 21.05 | 40.79 | 27.63 | 10.53 |  |  |  |
| В                           | 25.83 | 33.77 | 31.79 | 8.61  |  |  |  |
| С                           | 36.85 | 26.95 | 27.64 | 8.56  |  |  |  |
| D                           | 42.1  | 26.31 | 28.96 | 2.63  |  |  |  |
| E                           | 28.29 | 23.02 | 30.26 | 18.43 |  |  |  |
| F                           | 9.15  | 23.53 | 29.41 | 37.91 |  |  |  |
| G                           | 3.96  | 20.64 | 16.66 | 58.74 |  |  |  |
| Н                           | 1.56  | 18.32 | 25.19 | 54.96 |  |  |  |