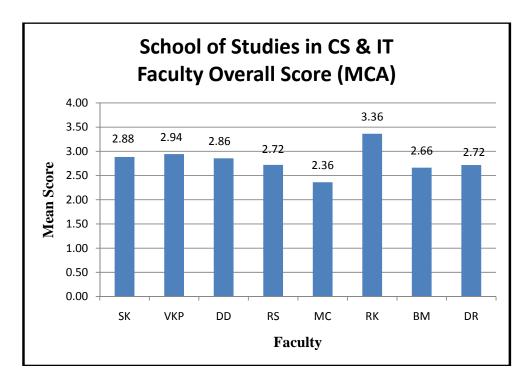

tudents. This further helped us to improve the teaching methodology and pedagogy as per the expectations of the students.

## School of Studies in Computer Science & IT

Pt. Ravishankar Shukla University, Raipur, Chhattisgarh

#### **STUDENT FEEDBACK 2019-20**

#### Abbreviations used

|     | NAMES OF FACULTY      |    |                  |  |  |  |
|-----|-----------------------|----|------------------|--|--|--|
| SK  | Dr. Sanjay Kumar      | DR | Dhammpal Ramtake |  |  |  |
| VKP | Dr. V. K. Patle       | RK | Rubi Kambo       |  |  |  |
| DD  | Deepak Kumar Deshmukh | RP | Ramakant Prasad  |  |  |  |
| RS  | Rahul Singh           | BM | Basanti Minj     |  |  |  |



No. of students participating -MCA(81); MSc(IT)(48)=Total (129) ; Total faculty members - Permanent(02), Contract(06).



M.Sc.(IT)



PERCENT RESPONSE TO COURSES





#### PERCENT RESPONSE TO FACULTY











#### **ACTION TAKEN REPORT**

The overall score given by students to the faculty was circulated among the faculty members and necessary directions were given to the teachers for further improvement.

Head

|                     | Strongly<br>Agree | Agree | Neutral | Disagree | Strongly<br>Disagree |
|---------------------|-------------------|-------|---------|----------|----------------------|
| Supporting<br>Staff | 19.00             | 72.00 | 4.00    | 5.00     | 0.00                 |
| Parents             | 54.48             | 38.89 | 3.58    | 1.97     | 1.08                 |
| Alumini             | 68.52             | 31.48 | 0.00    | 0.00     | 0.00                 |

#### PERCENT RESPONSE