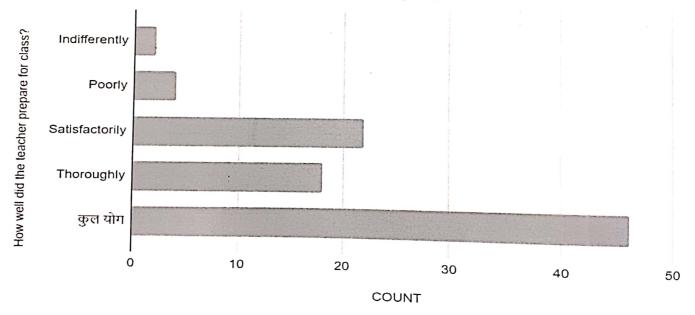

ribed reading?

The above table and chart shows that in response to the question "were you able to get the prescribed reading?" 54.34% of the respondents were of the opinion that they were able to get the prescribed reading "easily", followed by "with difficulty" (34.78%), "with great difficulty" (6.52%), and "not at all" (4.34%) respectively.

131

| How well did the teacher prepare for class? | COUNT |
|---------------------------------------------|-------|
| Indifferently                               | 2     |
| Poorly                                      | 4     |
| Satisfactorily                              | 22    |
| Thoroughly                                  | 18    |
| कुल योग                                     | 46    |

COUNT vs. How well did the teacher prepare for class?



The above table and chart shows that in response to the question "how well did the teacher prepare for the class?" 47.82% of the respondents were of the opinion that the teacher prepared for the class "satisfactorily", followed by "thoroughly" (39.13%), "poorly" (8.69%), and "indifferently" (4.34%) respectively.

| How helpful was the teacher in advising? | COLINT |
|------------------------------------------|--------|
| Helpful                                  | 26     |
| Sometimes helpful                        |        |
| Sometimes unhelpful                      | 4      |
| कुल योग                                  | 46     |

# Count of How helpful was the teacher in advising?



The above table and chart shows that in response to the question "how helpful was the teacher in advisi