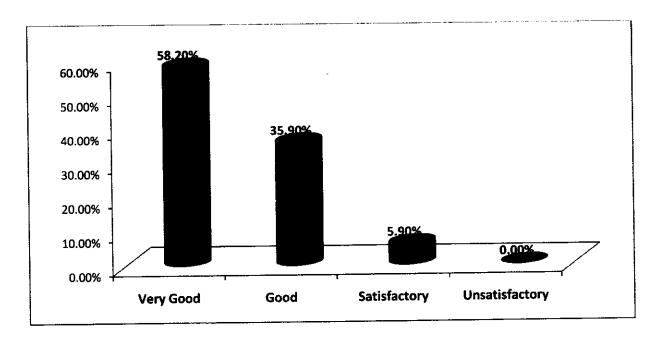

(Dr. Ashok Pradhan) (Dr. Ashok Pradhan) Professor & Head SoS in Anthropology SoS in Anthropology SoS in Anthropology Pt. Ravishankar Shukla University Raipur (C.G.)

| M.Sc. Course % Response         |  |  |  |  |  |  |
|---------------------------------|--|--|--|--|--|--|
| V.G Good Sat Unsa               |  |  |  |  |  |  |
| Subject 25.49 33.33 25.49 15.69 |  |  |  |  |  |  |