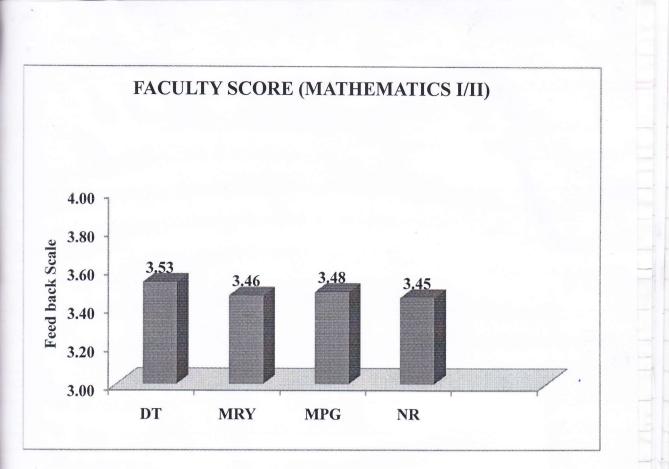

| Unsatisfactory |                    |
|--------------------|-----------|-------|--------------|----------------|--------------------|
| Dr. B.S. Thakur    | 66.67     | 28    | 4.67         | 0.67           | 1000 million       |
| Dr. Dipti Thakur   | 60        | 30    | 8.67         | 1.34           |                    |
| Dr. M.R Yaday      | 34        | 37.62 | 27.14        | 1.37           |                    |
| Mayur Puri Goswami | 32        | 32    | 32           | 2              |                    |
| Nirmala Rai        | 32        | 31    | 35           | 2              | Contraction of the |

School of Studies in Mathematics Pt.Ravishankar Shukla University BAIPUS [C. G.] 492010





School of Studies in Mathematics Pt.Ravishankar Shukla University BAIPUR [C, G.] 492010





FIEAD

School of Studies in Mathematic Pt.Ravishankar Shukla University BAIPUR [C. G.] 492010

### SOS IN PHARMACY

# **STUDENT FEEDBACK** (Session 2019-20)

| NAMES OF FACULTY |                        |   |                       |  |  |
|------------------|------------------------|---|-----------------------|--|--|
| A                | Prof. Shailendra Saraf | Ι | Mr. Rajendra Jangde   |  |  |
| В                | Prof, Swarnlata Saraf  | J | Mr. Rakesh Tirkey     |  |  |
| C                | Dr. Preeti K. Suresh   | K | Mr. Adeep Kujur       |  |  |
| D                | Dr. S. J. Daharwal     | L | Mr. Tuleshwar Sahu    |  |  |
| E                | Dr. Deependra Singh    | М | Ms. Shweta Ramkar     |  |  |
| F                | Dr. Vishal Jain        | N | Mr. Ajay Singh Sarthi |  |