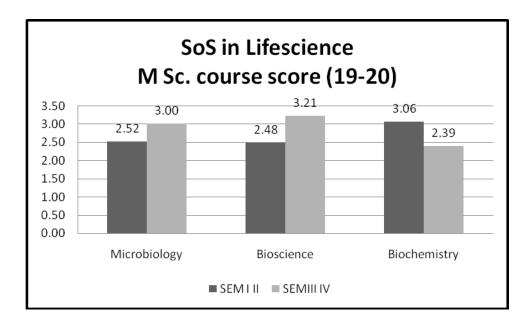

#### **FEEDBACK 2019-2020**

| SN | Department                               | Pg. No. |
|----|------------------------------------------|---------|
| 1  | Anthropology                             | 1-12    |
| 2  | Biotechnology                            | 13-26   |
| 3  | Chemistry                                | 27-30   |
| 4  | Comp Science &IT                         | 31-35   |
| 5  | Economics                                | 36-39   |
| 6  | Electronics                              | 40-48   |
| 7  | Environment Science                      | 49-51   |
| 8  | Geography                                | 52-76   |
| 9  | Geology                                  | 77-79   |
| 10 | History                                  | 80-94   |
| 11 | Law                                      | 95-103  |
| 12 | Library                                  | 104-107 |
| 13 | Life Science                             | 108-115 |
| 14 | Literature & Language                    | 116-128 |
| 15 | Management                               | 129-139 |
| 16 | Mathematics                              | 140-143 |
| 17 | Pharmacy                                 | 144-149 |
| 18 | Physical Education                       | 150-208 |
| 19 | Physics & Astrophysics                   | 209-211 |
| 20 | Psychology                               | 212-268 |
| 21 | Sociology                                | 269-272 |
| 22 | Statistics                               | 273-274 |
| 23 | Centre for Women's Studies               | 275-277 |
| 24 | Renewable Energy Technology & Management | 278-286 |
| 25 | Center for Basic Sciences                | 287-290 |