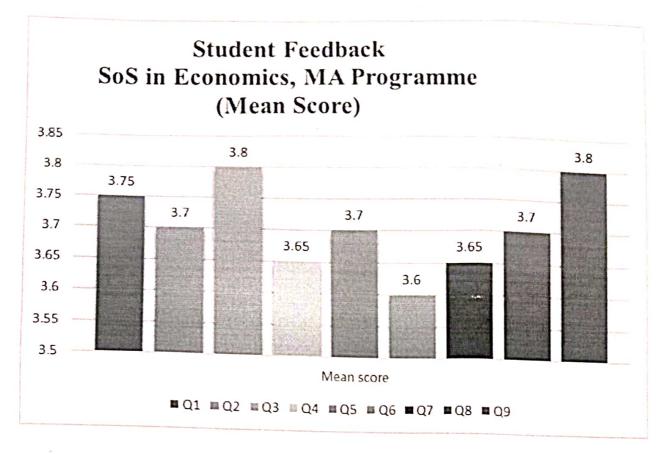

culty     |
|---------------|---------------------|
| Α             | Dr. R. Prasad       |
| В             | Dr. A. K. Pandey    |
| С             | Dr. Ravindra Brahme |
| D             | Dr. B. L. Sonekar   |
|               | Dr. Archana Sethi   |
| E             |                     |
| F             | Dr. Sunil Kumeti    |

| SCORING      |      |              |                |  |  |  |
|--------------|------|--------------|----------------|--|--|--|
| 4            | 3    | 2            | 1              |  |  |  |
| A            | 影印题  | C            | D              |  |  |  |
| Very<br>good | Good | Satisfactory | Unsatisfactory |  |  |  |

No. of students participating –M.A. Economics IV Sem (20) =Total 20 Total faculty members Permanent (6) = Total 06



#### PERCENT RESPONSE



# **Faculty Student Feedback**

| Abbreviations | Name of Faculty     | Mean Score |
|---------------|---------------------|------------|
| Α             | Dr. R. Prasad       | 3.71       |
| В             | Dr. A. K. Pandey    | 3.76       |
| С             | Dr. Ravindra Brahme | 3.76       |
| D             | Dr. B. L. Sonekar   | 3.75       |
| E             | Dr. Archana Sethi   | 3.72       |
| F             | Dr. Sunil Kumeti    | 3.71       |



# PERCENT RESPONSE TO FACULTY

### **M.A.** Economics

| VGOOD | GOOD                                               | SAT                                                                                                     | UNSAT                                                                  |