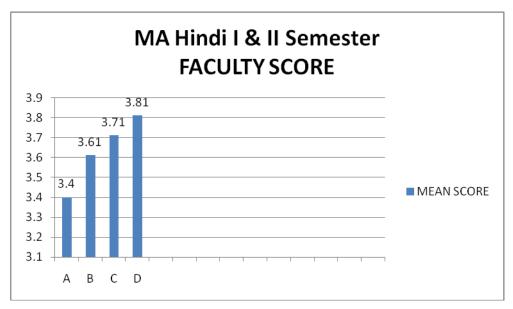

|                           |
|---------|------------------------|----|---------------------------|
| 1       | Prof. Shail Sharma     | 8  | Dr. Kaustubh Mani Dwivedi |
| 2       | Dr. Madhulata Bara     | 9  | Dr. Saroj Chakradhar      |
| 3       | Dr. Girajashakar Gutam | 10 | Dr. Vibhasha Mishra       |
| 4       | Dr. Smita Sharma       | 11 | Dr. Kumudini Ghal         |
| 5       | Dr. Mrinalini Karmoker | 12 | Dr. Reshma Rabbni         |
| 6       | Dr. Sonal Mishra       | 13 | Shri Baratu Ram Dhruw     |
| 7       | Dr. Arti Pathak        | 14 |                           |



No. of students participating –MA Linguistics (04); MA Hindi (22);MA English (52); MA Chhattisgarhi (62) = Total 146;Total faculty members[Permanent(02) & Guest

#### Faculty (10)]=11











































#### PERCENT RESPONSE TO FACULTY

#### MA. Linguistics I, II semester

| FACULTY | VGOOD | GOOD  | SAT   | UNSAT |
|---------|-------|-------|-------|-------|
| А       | 46.66 | 31.11 | 13.11 | 8.88  |
| В       | 57.77 | 24.44 | 11.11 | 6.66  |
| C       | 55.55 | 28.88 | 8.88  | 6.66  |
| D       | 71.11 | 17.77 | 8.88  | 0     |

| FACULTY | VGOOD | GOOD  | SAT   | UNSAT |
|---------|-------|-------|-------|-------|
| A       | 66.66 | 33.33 | 0     | 0     |
| В       | 69.84 | 17.46 | 7.93  | 4.7   |
| С       | 33.33 | 27.77 | 16.66 | 22.22 |
| D       | 5.55  | 66.66 | 38.88 | 27.77 |

### MA Linguistics III, IV semester

### MA English I, II semester

| FACULTY | VGOOD | GOOD  | SAT   | UNSAT |
|---------|-------|-------|-------|-------|
| Α       | 37.77 | 4