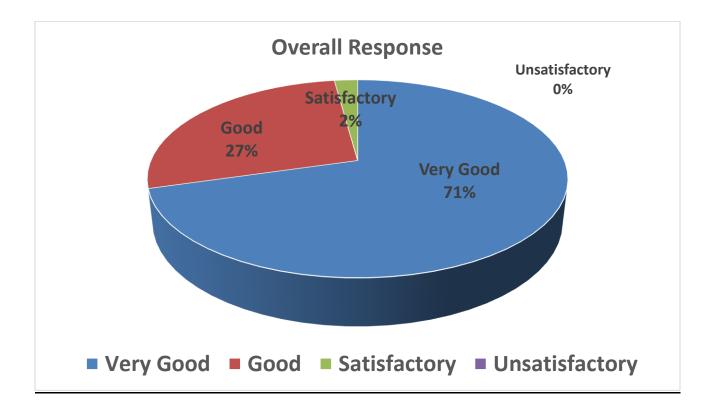

(Dr. Ashok Pradhan) (Dr. Ashok Pradhan) Professor & Head SoS in Anthropology SoS in Anthropology SoS in Anthropology Pt. Ravishankar Shukla University Raipur (C.G.)

| M.Sc. Course % Response         |  |  |  |  |  |  |
|---------------------------------|--|--|--|--|--|--|
| V.G Good Sat Unsa               |  |  |  |  |  |  |
| Subject 25.49 33.33 25.49 15.69 |  |  |  |  |  |  |