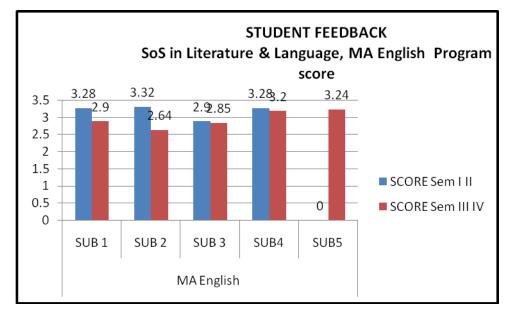

|    |                           |
|---------|------------------------|----|---------------------------|
| 1       | Prof. Shail Sharma     | 8  | Dr. Kaustubh Mani Dwivedi |
| 2       | Dr. Madhulata Bara     | 9  | Dr. Saroj Chakradhar      |
| 3       | Dr. Girajashakar Gutam | 10 | Dr. Vibhasha Mishra       |
| 4       | Dr. Smita Sharma       | 11 | Dr. Kumudini Ghal         |
| 5       | Dr. Mrinalini Karmoker | 12 | Dr. Reshma Rabbni         |
| 6       | Dr. Sonal Mishra       | 13 | Shri Baratu Ram Dhruw     |
| 7       | Dr. Arti Pathak        | 14 |                           |



No. of students participating –MA Linguistics (04); MA Hindi (22);MA English (52); MA Chhattisgarhi (62) = Total 146;Total faculty members[Permanent(02) & Guest

#### Faculty (10)]=11











































#### PERCENT RESPONSE TO FACULTY

#### MA. Linguistics I, II semester

| FACULTY | VGOOD | GOOD  | SAT   | UNSAT |
|---------|-------|-------|-------|-------|
| А       | 46.66 | 31.11 | 13.11 | 8.88  |
| В       | 57.77 | 24.44 | 11.11 | 6.66  |
| C       | 55.55 | 28.88 | 8.88  | 6.66  |
| D       | 71.11 | 17.77 | 8.88  | 0     |

| FACULTY | VGOOD | GOOD  | SAT   | UNSAT |
|---------|-------|-------|-------|-------|
| A       | 66.66 | 33.33 | 0     | 0     |
| В       | 69.84 | 17.46 | 7.93  | 4.7   |
| С       | 33.33 | 27.77 | 16.66 | 22.22 |
| D       | 5.55  | 66.66 | 38.88 | 27.77 |

### MA Linguistics III, IV semester

### MA English I, II semester

| FACULTY | VGOOD | GOOD  | SAT   | UNSAT |
|---------|-------|-------|-------|-------|
| Α