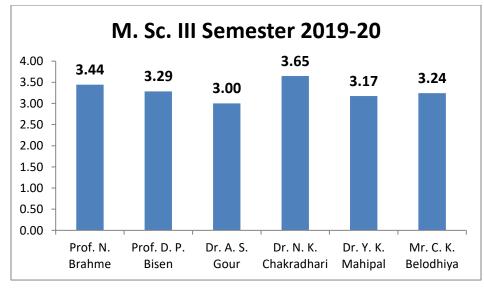

|----|----|
| Prof. N. Brahme      | 25 | 15 | 0  | 0  |
| Prof. D. P. Bisen    | 30 | 09 | 01 | 0  |
| Dr. A. S. Gour       | 13 | 22 | 01 | 04 |
| Dr. Y. K. Mahipal    | 16 | 18 | 04 | 02 |
| Mr. C. K. Belodhiya  | 32 | 08 | 0  | 0  |
| Course               | 11 | 23 | 06 | 0  |

## Feed Back Analysis Remarks of the students on teachers M. Sc. III Semester - Session- 2019-20

| Name of the teachers  | Α  | B  | С  | D  |
|-----------------------|----|----|----|----|
| Prof. N. Brahme       | 18 | 16 | 02 | 0  |
| Prof. D. P. Bisen     | 14 | 17 | 04 | 0  |
| Dr. A. S. Gour        | 08 | 20 | 06 | 01 |
| Dr. N. K. Chakradhari | 24 | 08 | 02 | 0  |
| Dr. Y. K. Mahipal     | 08 | 12 | 02 | 01 |
| Mr. C. K. Belodhiya   | 11 | 19 | 03 | 0  |
| Course                | 06 | 21 | 11 | 01 |







## School of Studies in Physics and Astrophysics Pt Ravishankar Shukla University, Raipur Action Taken Report on Feedback from Students (July 2019– June 2020)

The feedback forms for the session 2019-20 duly filled by the students of M.Sc. I to III semesters have been revealed in HOD chamber on **10.06.2020** before the in front of the staff members of SoS in Physics and Astrophysics, Pt. R. S. University. The students have candidly expressed their opinions regarding the classroom teaching skill of individual teachers, the infrastructure facilities, the laboratory facilities and the prescribed M.Sc. syllabi. Their opinions have been conveyed to the staff members and have been found very efficacious in assessing the improvement in teaching methodology and in restructuring the syllabi. How