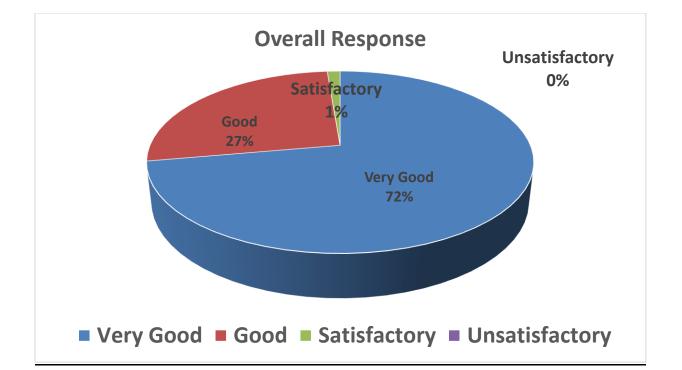

satisfactory |  |
| 1.    | А        | 24        | 2    | 0            | 0              |  |
| 2.    | В        | 20        | 6    | 0            | 0              |  |
| 3.    | С        | 16        | 10   | 0            | 0              |  |
| 4.    | D        | 13        | 13   | 0            | 0              |  |
| 5.    | E        | 16        | 9    | 1            | 0              |  |
| 6.    | F        | 21        | 4    | 1            | 0              |  |
| 7.    | G        | 16        | 10   | 0            | 0              |  |
| 8.    | Н        | 21        | 4    | 1            | 0              |  |
| 9.    |          | 22        | 4    | 0            | 0              |  |
|       | TOTAL    | 169       | 62   | 3            | 0              |  |

## Subject – Health Education



#### Prof. C.D. Agashe

## Subject – Psychology of Coaching & Counseling

| S. No | Question | Response |      |              |                |  |
|-------|----------|----------|------|--------------|----------------|--|
|       |          | Very     | Good | Satisfactory | Unsatisfactory |  |
|       |          | Good     |      |              |                |  |
| 1.    | А        | 24       | 1    | 1            | 0              |  |
| 2.    | В        | 20       | 6    | 0            | 0              |  |
| 3.    | С        | 17       | 8    | 1            | 0              |  |
| 4.    | D        | 14       | 12   | 0            | 0              |  |
| 5.    | E        | 14       | 11   | 1            | 0              |  |
| 6.    | F        | 18       | 8    | 0            | 0