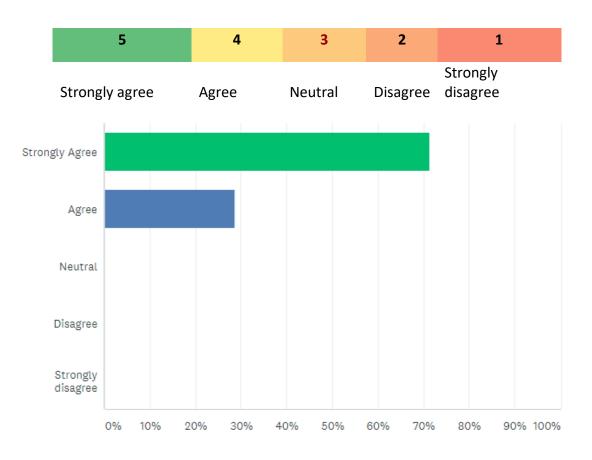

#### **Faculty** C

| Que.       | <u> </u> | Good  | Sat   | Unsat | Total |
|------------|----------|-------|-------|-------|-------|
| 1          | 8        | 4     | 4     | 1     | 17    |
| 2          | 7        | 3     | 7     | 0     | 17    |
| 3          | 5        | 7     | 4     | 1     | 17    |
| 4          | 6        | 5     | 4     | 1     | 16    |
| 5          | 7        | 3     | 4     | 3     | 17    |
| 6          | 6        | 5     | 5     | 1     | 17    |
| 7          | 5        | 4     | 4     | 4     | 17    |
| 8          | 5        | 7     | 4     | 1     | 17    |
| 9          | 7        | 3     | 6     | 1     | 17    |
| Total      | 56       | 41    | 42    | 13    | 152   |
| % Response | 36.85    | 26.95 | 27.64 | 8.56  | 100   |