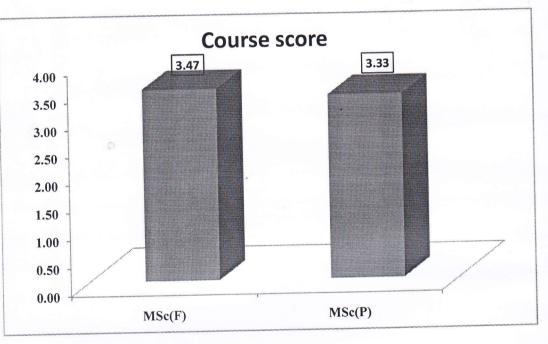

(Dr. Ashan Properties of Anthropology SoS in Anthropology Pt. Ravishankar Shukla University Raipur (C.G.)

<u>\_</u>\_\_

|            | M.Sc. Program Score |         |
|------------|---------------------|---------|
| <br>Course | Subject             | Score   |
|            |                     | Sem. II |
| <br>M.Sc.  | Anthropology        | 2.68    |