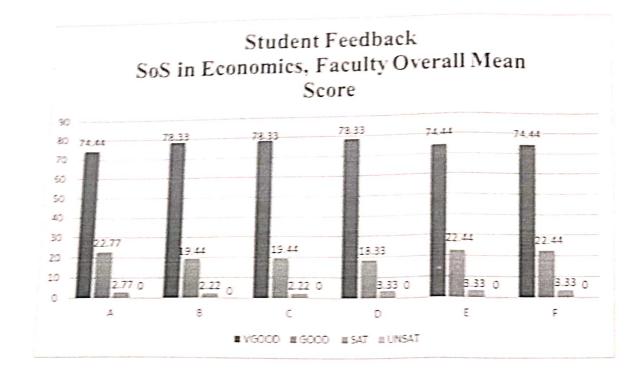

#### **FEEDBACK 2019-2020**

| SN | Department                               | Pg. No. |
|----|------------------------------------------|---------|
| 1  | Anthropology                             | 1-12    |
| 2  | Biotechnology                            | 13-26   |
| 3  | Chemistry                                | 27-30   |
| 4  | Comp Science &IT                         | 31-35   |
| 5  | Economics                                | 36-39   |
| 6  | Electronics                              | 40-48   |
| 7  | Environment Science                      | 49-51   |
| 8  | Geography                                | 52-76   |
| 9  | Geology                                  | 77-79   |
| 10 | History                                  | 80-94   |
| 11 | Law                                      | 95-103  |
| 12 | Library                                  | 104-107 |
| 13 | Life Science                             | 108-115 |
| 14 | Literature & Language                    | 116-128 |
| 15 | Management                               | 129-139 |
| 16 | Mathematics                              | 140-143 |
| 17 | Pharmacy                                 | 144-149 |
| 18 | Physical Education                       | 150-208 |
| 19 | Physics & Astrophysics                   | 209-211 |
| 20 | Psychology                               | 212-268 |
| 21 | Sociology                                | 269-272 |
| 22 | Statistics                               | 273-274 |
| 23 | Centre for Women's Studies               | 275-277 |
| 24 | Renewable Energy Technology & Management | 278-286 |
| 25 | Center for Basic Sciences                | 287-290 |