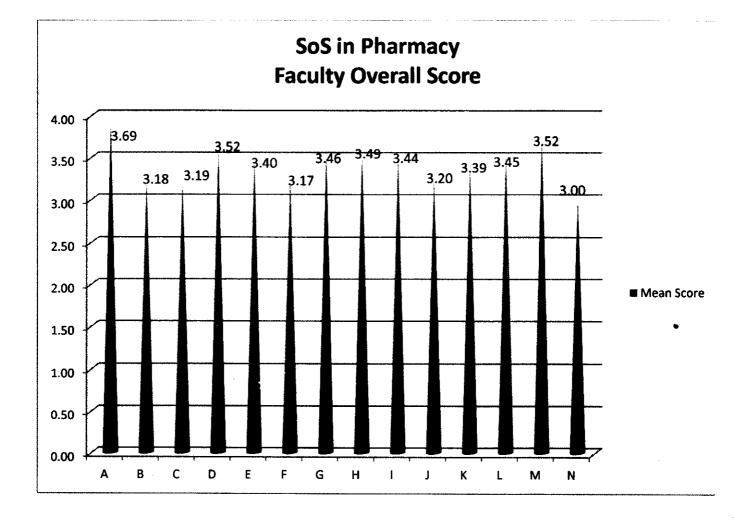

## School of Studies in Anthropology Pt. Ravishankar Shukla University, Raipur Feedback Report Session 2019-2020

| Faculty Overall Scor | Faculty Overall Score 2019-2020 (M.Sc. II sem.) |  |  |  |  |
|----------------------|-------------------------------------------------|--|--|--|--|
| Faculty              | Mean Score                                      |  |  |  |  |
| A                    | 2.7                                             |  |  |  |  |
| В                    | 2.73                                            |  |  |  |  |
| С                    | 2.9                                             |  |  |  |  |
| D                    | 3.05                                            |  |  |  |  |
| E                    | 2.59                                            |  |  |  |  |
| F                    | 2.03                                            |  |  |  |  |
| G                    | 1.39                                            |  |  |  |  |
| Н                    | 1.42                                            |  |  |  |  |

| Faculty                                  | Mean Score |
|------------------------------------------|------------|
| A. Dr. Ashok Pradhan                     | 2.7        |
| B. Dr. Mitashree Mitra                   | 2.73       |
| C. Dr. Moyna Chakravarty                 | 2.9        |
| D. Dr. Jitendra Premi                    | 3.05       |
| E. Dr. Shailendra Kumar                  | 2.59       |
| F. Dr. Udita Kalyan (Guest Faculty)      | 2.03       |
| G. Dr. Gulshan Deshlahra (Guest Faculty) | 1.39       |
| H. Dr. Ram Chand Sahu (Guest Faculty)    | 1.42       |