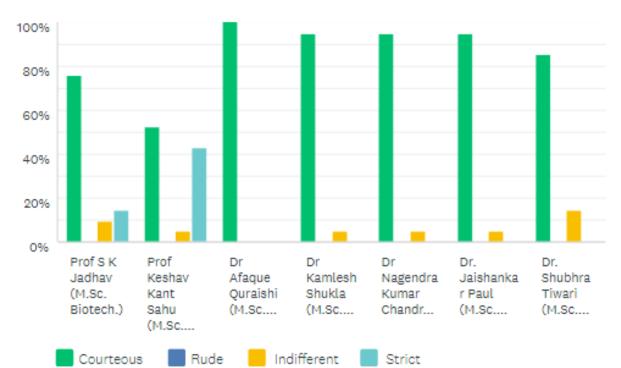

---------|-----------|--------|--------------|----------------|
| Dr Kamlesh Shukla,<br>PAPER -13                 | 26.32%    | 63.16% | 10.53%       | 0.00%          |
| Dr Shubhra Tiwari,<br>PAPER-13                  | 36.84%    | 36.84% | 21.05%       | 5.26%          |
| Dr. Jaishankar Paul,<br>PAPER-14                | 47.37%    | 47.37% | 5.26%        | 0.00%          |
| Dr Nagendra Kumar<br>Chandrawanshi,<br>PAPER-15 | 63.16%    | 36.84% | 0.00%        | 0.00%          |
| Prof Keshav Kant<br>Sahu, PAPER-16              | 36.84%    | 42.11% | 21.05%       | 0.00%          |
| Dr Afaque Quraishi<br>PAPER-16                  | 84.21%    | 15.79% | 0.00%        | 0.00%          |

# **D. Feedback Inventory for Students** (Questionnaire -3)

M.Sc. IV sem., Session: May-June 2019-2020



| <b>•</b> • • • |       |        |        |
|----------------|-------|--------|--------|
| Q. W           | as th | ne tea | acher? |

| Teachers                           | COURTEOUS | RUDE  | INDIFFERENT | STRICT |
|------------------------------------|-----------|-------|-------------|--------|
| Prof S K Jadhav                    | 76.19%    | 0.00% | 9.52%       | 14.29% |
| Prof Keshavkant Sahu               | 52.38%    | 0.00% | 4.76%       | 42.86% |
| Dr Afaque Quraishi                 | 100.00%   | 0.00% | 0.00%       | 0.00%  |
| Dr Kamlesh Shukla                  | 95.24%    | 0.00% | 4.76%       | 0.00%  |
| Dr Nagendra Kumar<br>Chandrawanshi | 95.24%    | 0.00% | 4.76%       | 0.00%  |
| Dr. Jaishankar Paul                | 95.24%    | 0.00% | 4.76%       | 0.00%  |
| Dr.