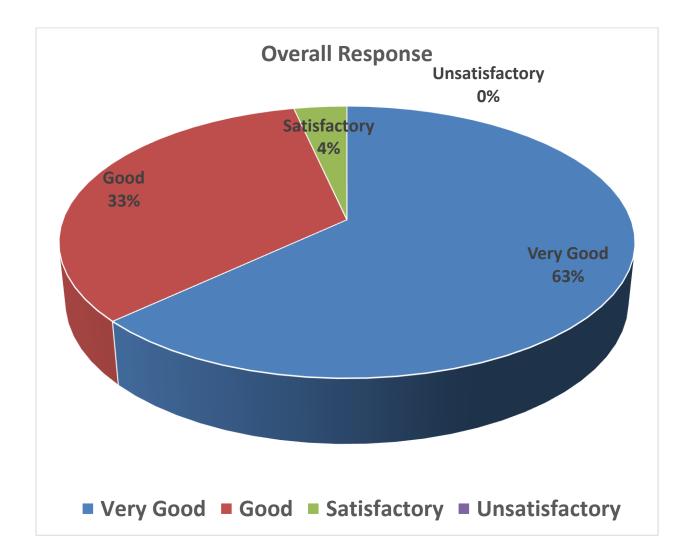

**(Dr. Ashok Pradhan)** Professor & Head Sos in Anthropology Sos in Anthropology Pt. Ravishankar Shukla University Raipur (C.G.)

į

| Percent response to faculty |       |       |       |       |  |  |
|-----------------------------|-------|-------|-------|-------|--|--|
| Faculty                     | V.G   | Good  | Sat   | Unsat |  |  |
| A                           | 21.05 | 40.79 | 27.63 | 10.53 |  |  |
| В                           | 25.83 | 33.77 | 31.79 | 8.61  |  |  |
| С                           | 36.85 | 26.95 | 27.64 | 8.56  |  |  |
| D                           | 42.1  | 26.31 | 28.96 | 2.63  |  |  |
| E                           | 28.29 | 23.02 | 30.26 | 18.43 |  |  |
| F                           | 9.15  | 23.53 | 29.41 | 37.91 |  |  |
| G                           | 3.96  | 20.64 | 16.66 | 58.74 |  |  |
| н                           | 1.56  | 18.32 | 25.19 | 54.96 |  |  |

## Feedback Report Session 2019-2020 (M.Sc. II Semester)

| Percent response to faculty |       |       |       |       |  |  |  |
|-----------------------------|-------|-------|-------|-------|--|--|--|
| Faculty                     | V.G   | Good  | Sat   | Unsat |  |  |  |
| Α                           | 21.05 | 40.79 | 27.63 | 10.53 |  |  |  |
| В                           | 25.83 | 33.77 | 31.79 | 8.61  |  |  |  |
| С                           | 36.85 | 26.95 | 27.64 | 8.56  |  |  |  |
| D                           | 42.1  | 26.31 | 28.96 | 2.63  |  |  |  |
| E                           | 28.29 | 23.02 | 30.26 | 18.43 |  |  |  |
| F                           | 9.15  | 23.53 | 29.41 | 37.91 |  |  |  |
| G                           | 3.96  | 20.64 | 16.66 | 58.74 |  |  |  |
| Н                           | 1.56  | 18.32 | 25.19 | 54.96 |  |  |  |