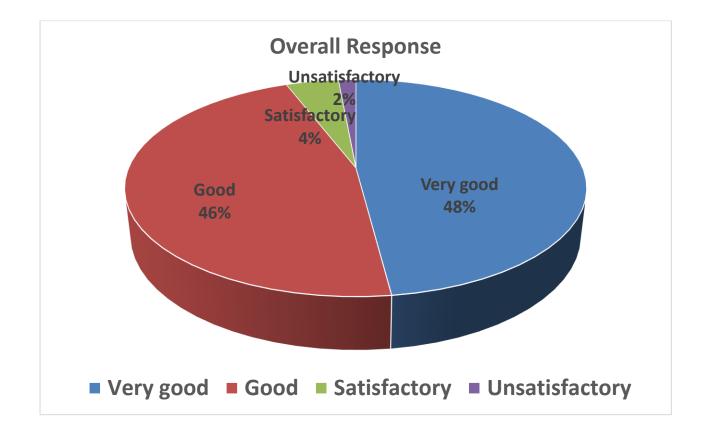

#### Faculty A

٤

ł

ĺ

| Que.       | <u>V.G</u> | Good  | Sat   | Unsat | Total |
|------------|------------|-------|-------|-------|-------|
| 1          | 5          | 8     | 4     | 0     | 17    |
| 2          | 4          | 7     | 5     | 1     | 17    |
| 3          | 3          | 8     | 3     | 2     | 16    |
| 4          | 4          | 7     | 3     | 3     | 17    |
| 5          | 2          | 6     | 5     | 4     | 17    |
| 6          | 4          | 4     | 7     | 2     | 17    |
| 7          | 4          | 9     | 3     | 1     | 17    |
| 8          | 3          | 7     | 5     | 2     | 17    |
| 9          | 3          | 6     | 7     | 1     | 17    |
| Total      | 32         | 62    | 42    | 16    | 152   |
| % Response | 21.05      | 40.79 | 27.63 | 10.53 | 100   |

**(Dr. Ashok Pradhan)** Professor & Head Sos in Anthropology Sos in Anthropology Pt. Ravishankar Shukla University Raipur (C.G.)

į

| Percent response to faculty |       |       |       |       |  |  |
|-----------------------------|-------|-------|-------|-------|--|--|
| Faculty                     | V.G   | Good  | Sat   | Unsat |  |  |
| A                           | 21.05 | 40.79 | 27.63 | 10.53 |  |  |
| В                           | 25.83 | 33.77 | 31.79 | 8.61  |  |  |
| С                           | 36.85 | 26.95 | 27.64 | 8.56  |  |  |
| D                           | 42.1  | 26.31 | 28.96 | 2.63  |  |  |
| E                           | 28.29 | 23.02 | 30.26 | 18.43 |  |  |
| F                           | 9.15  | 23.53 | 29.41 | 37.91 |  |  |
| G                           | 3.96  | 20.64 | 16.66 | 58.74 |  |  |
| н                           | 1.56  | 18.32 | 25.19 | 54.96 |  |  |

## Feedback Report Session 2019-2020 (M.Sc. II Semester)

| Percent response to faculty |       |       |       |       |  |  |  |
|-----------------------------|-------|-------|-------|-------|--|--|--|
| Faculty                     | V.G   | Good  | Sat   | Unsat |  |  |  |
| Α                           | 21.05 | 40.79 | 27.63 | 10.53 |  |  |  |
| В                           | 25.83 | 33.77 | 31.79 | 8.61  |  |  |  |
| С                           | 36.85 | 26.95 | 27.64 | 8.56  |  |  |  |
| D                           | 42.1  | 26.31 | 28.96 | 2.63  |  |  |  |
| E                           | 28.29 | 23.02 | 30.26 | 18.43 |  |  |  |
| F                           | 9.15  | 23.53 | 29.41 | 37.91 |  |  |  |
| G                           | 3.96  | 20.64 | 16.66 | 58.74 |  |  |  |
| Н                           | 1.56  | 18.32 | 25.19 | 54.96 |  |  |  |