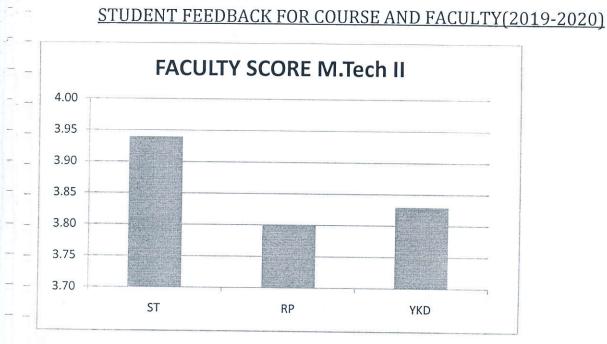

AND FACULTY(2019-2020)

## **Faculty Feedback**



M.Sc IV Sem

| FACULTY | MEAN SCORE |
|---------|------------|
| ST      | 3.89       |
| KT      | 3.88       |
| ND      | 3.75       |
| SV      | 3.70       |
| NS      | 3.74       |



# SoS in Electronics and Photonics

# Pt. Ravishankar Shukla University, Raipur (C.G.)

# STUDENT FEEDBACK FOR COURSE AND FACULTY(2019-2020)

M.Sc II Sem

| FACULTY | MEAN SCORE |
|---------|------------|
| ST      | 3.94       |
| KT      | 3.90       |
| ND      | 3.76       |
| SV      | 3.62       |
| NS      | 3.75       |



M.Tech IV Sem

| FACULTY | MEAN SCORE |
|---------|------------|
| ST      | 3.93       |
| RP      | 3.73       |
| YKD     | 3.78       |

SoS in Electronics and Photonics

43

tothat

18

HEAD S O S in Flectronics & Pho



Pt. Ravishankar Shukla University, Raipur (C.G.)

#### M.Tech II Sem

F - =

| FACULTY | MEAN SCORE |
|---------|------------|
| ST      | 3.94       |
| RP      | 3.80       |
| YKD     | 3.83       |



# **Percent Response to Faculty**

# 100.00 90.00 80.00 70.00 60.00 50.00 40.00 30.00 20.00 10.00 0.00

<u>S</u>

M.Sc. IV

ST

KT ND

SV

NS

| M.Sc. II Se | 15 |
|-------------|----|
| FACULTY     |    |
| ST          |    |
| KT          |    |
| ND          |    |
| SV          |    |
| NS          |    |

athen

HEAD

SOS in Flec

# SoS in Electronics and Photonics

Pt. Ravishankar Shukla University, Raipur (C.G.)

# STUDENT FEEDBACK FOR COURSE AND FACULTY(2019-2020)

#### M.Sc. IV Sem

|   | FACULTY | VGOOD | GOOD  | SAT  | UNSAT |
|---|---------|-------|-------|------|-------|
|