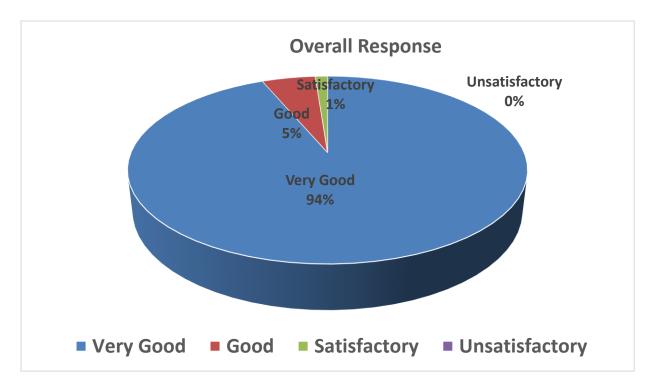

## Faculty D

| Que.       | V.G  | Good  | Sat   | Unsat | Total |
|------------|------|-------|-------|-------|-------|
| 1          | 9    | 5     | 3     | 0     | 17    |
| 2          | 9    | 5     | 3     | 0     | 17    |
| 3          | 8    | 4     | 5     | 0     | 17    |
| 4          | 7    | 3     | 6     | 1     | 17    |
| 5          | 5    | 6     | 5     | 0     | 16    |
| 6          | 6    | 5     | 6     | 0     | 17    |
| 7          | 6    | 6     | 4     | 1     | 17    |
| 8          | 5    | 4     | 7     | 1     | 17    |
| 9          | 9    | 2     | 5     | 1     | 17    |
| Total      | 64   | 40    | 44    | 4     | 152   |
| % Response | 42.1 | 26.31 | 28.96 | 2.63  | 100   |