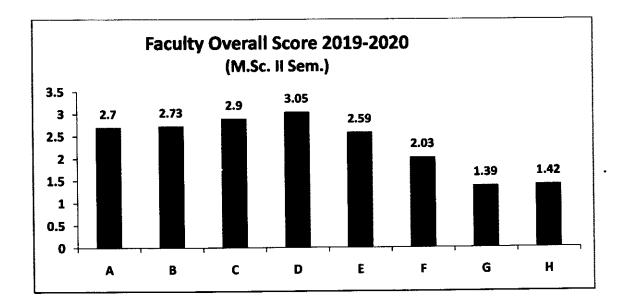

## School of Studies in Anthropology Pt. Ravishankar Shukla University, Raipur Feedback Report Session 2019-2020

| Faculty Overall Scor | Faculty Overall Score 2019-2020 (M.Sc. II sem.) |  |  |  |  |
|----------------------|-------------------------------------------------|--|--|--|--|
| Faculty              | Mean Score                                      |  |  |  |  |
| A                    | 2.7                                             |  |  |  |  |
| В                    | 2.73                                            |  |  |  |  |
| С                    | 2.9                                             |  |  |  |  |
| D                    | 3.05                                            |  |  |  |  |
| E                    | 2.59                                            |  |  |  |  |
| F                    | 2.03                                            |  |  |  |  |
| G                    | 1.39                                            |  |  |  |  |
| Н                    | 1.42                                            |  |  |  |  |

| Faculty                                  | Mean Score |
|------------------------------------------|------------|
| A. Dr. Ashok Pradhan                     | 2.7        |
| B. Dr. Mitashree Mitra                   | 2.73       |
| C. Dr. Moyna Chakravarty                 | 2.9        |
| D. Dr. Jitendra Premi                    | 3.05       |
| E. Dr. Shailendra Kumar                  | 2.59       |
| F. Dr. Udita Kalyan (Guest Faculty)      | 2.03       |
| G. Dr. Gulshan Deshlahra (Guest Faculty) | 1.39       |
| H. Dr. Ram Chand Sahu (Guest Faculty)    | 1.42       |