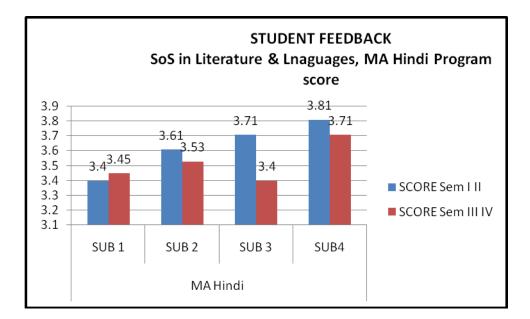

|
|---------|------------------------|----|---------------------------|
| 1       | Prof. Shail Sharma     | 8  | Dr. Kaustubh Mani Dwivedi |
| 2       | Dr. Madhulata Bara     | 9  | Dr. Saroj Chakradhar      |
| 3       | Dr. Girajashakar Gutam | 10 | Dr. Vibhasha Mishra       |
| 4       | Dr. Smita Sharma       | 11 | Dr. Kumudini Ghal         |
| 5       | Dr. Mrinalini Karmoker | 12 | Dr. Reshma Rabbni         |
| 6       | Dr. Sonal Mishra       | 13 | Shri Baratu Ram Dhruw     |
| 7       | Dr. Arti Pathak        | 14 |                           |



No. of students participating –MA Linguistics (04); MA Hindi (22);MA English (52); MA Chhattisgarhi (62) = Total 146;Total faculty members[Permanent(02) & Guest

#### Faculty (10)]=11











































#### PERCENT RESPONSE TO FACULTY

#### MA. Linguistics I, II semester

| FACULTY | VGOOD | GOOD  | SAT   | UNSAT |
|---------|-------|-------|-------|-------|
| А       | 46.66 | 31.11 | 13.11 | 8.88  |
| В       | 57.77 | 24.44 | 11.11 | 6.66  |
| C       | 55.55 | 28.88 | 8.88  | 6.66  |
| D       | 71.11 | 17.77 | 8.88  | 0     |

| FACULTY | VGOOD | GOOD  | SAT   | UNSAT |
|---------|-------|-------|-------|-------|
| A       | 66.66 | 33.33 | 0     | 0     |
| В       | 69.84 | 17.46 | 7.93  | 4.7   |
| С       | 33.33 | 27.77 | 16.66 | 22.22 |
| D       | 5.55  | 66.66 | 38.88 | 27.77 |

### MA Linguistics III, IV semester

### MA English I, II semester

| FACULTY | VGOOD | GOOD  | SAT   | UNSAT |
|---------|-------|-------|-------|-------|
| Α       | 37.77 | 48.88 |