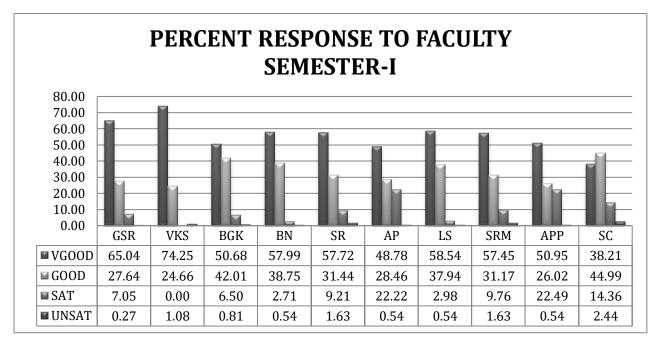

**(Dr. Ashok Pradhan)** Professor & Head Sos in Anthropology Sos in Anthropology Pt. Ravishankar Shukla University Raipur (C.G.)

į

| Percent response to faculty |       |       |       |       |  |  |
|-----------------------------|-------|-------|-------|-------|--|--|
| Faculty                     | V.G   | Good  | Sat   | Unsat |  |  |
| A                           | 21.05 | 40.79 | 27.63 | 10.53 |  |  |
| В                           | 25.83 | 33.77 | 31.79 | 8.61  |  |  |
| С                           | 36.85 | 26.95 | 27.64 | 8.56  |  |  |
| D                           | 42.1  | 26.31 | 28.96 | 2.63  |  |  |
| E                           | 28.29 | 23.02 | 30.26 | 18.43 |  |  |
| F                           | 9.15  | 23.53 | 29.41 | 37.91 |  |  |
| G                           | 3.96  | 20.64 | 16.66 | 58.74 |  |  |
| н                           | 1.56  | 18.32 | 25.19 | 54.96 |  |  |

## Feedback Report Session 2019-2020 (M.Sc. II Semester)

| Percent response to faculty |       |       |       |       |  |  |  |
|-----------------------------|-------|-------|-------|-------|--|--|--|
| Faculty                     | V.G   | Good  | Sat   | Unsat |  |  |  |
| Α                           | 21.05 | 40.79 | 27.63 | 10.53 |  |  |  |
| В                           | 25.83 | 33.77 | 31.79 | 8.61  |  |  |  |
| С                           | 36.85 | 26.95 | 27.64 | 8.56  |  |  |  |
| D                           | 42.1  | 26.31 | 28.96 | 2.63  |  |  |  |
| E                           | 28.29 | 23.02 | 30.26 | 18.43 |  |  |  |
| F                           | 9.15  | 23.53 | 29.41 | 37.91 |  |  |  |
| G                           | 3.96  | 20.64 | 16.66 | 58.74 |  |  |  |
| Н                           | 1.56  | 18.32 | 25.19 | 54.96 |  |  |  |