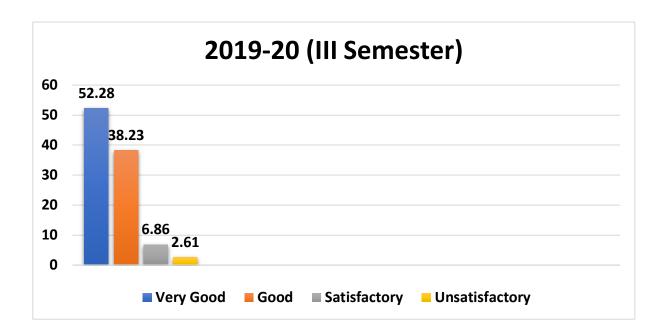

|                |  |  |
|-----------|-----------------------------------------------|--------------|----------------|----------------|--|--|
| Very Good | Good                                          | Satisfactory | Unsatisfactory | Total Response |  |  |
| 34.96     | 50.68                                         | 13.27        | 1.08           | 41.00          |  |  |



| Param     | Parameters of Responses (%) 2019 – 20 – III SEM       |      |      |       |  |  |  |
|-----------|-------------------------------------------------------|------|------|-------|--|--|--|
| Very Good | Very GoodGoodSatisfactoryUnsatisfactoryTotal Response |      |      |       |  |  |  |
| 52.28     | 38.23                                                 | 6.86 | 2.61 | 34.00 |  |  |  |



## <u>Session: 2019 – 20</u> [I – SEM]

| S.N. | TEACHERS                | Very good | Good  | Satisfactory | Unsatisfactory |
|------|-------------------------|-----------|-------|--------------|----------------|
| 1.   | PROF. K. K. GHOSH       | 65.58     | 28.99 | 5.14         | 0.27           |
| 2.   | PROF. M. K. DEB         | 57.72     | 36.85 | 5.42         | 0.27           |
| 3.   | PROF. SHAMSH<br>PERVEZ  | 54.20     | 36.58 | 8.67         | 0.27           |
| 4.   | DR. M. K. RAI           | 15.17     | 48.23 | 35.77        | 0.81           |
| 5.   | DR. K. K. SHRIVAS       | 43.08     | 47.96 | 8.40         | 0.54           |
| 6.   | DR. M. L. SATNAMI       | 63.68     | 33.33 | 2.71         | 0.27           |
| 7.   | DR. INDRAPAL<br>KARBHAL | 71.54     | 25.47 | 2.71