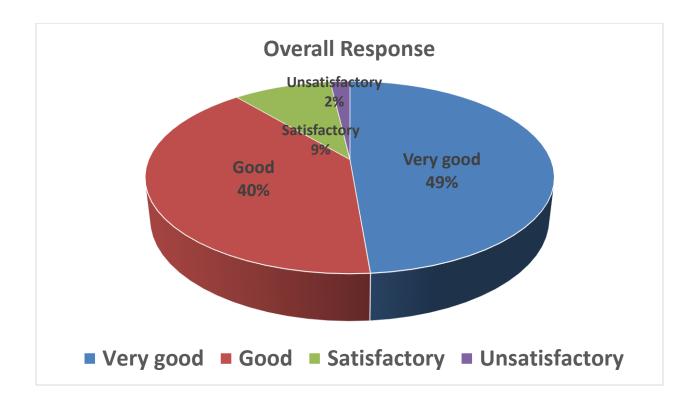

**(Dr. Ashok Pradhan)** Professor & Head Sos in Anthropology Sos in Anthropology Pt. Ravishankar Shukla University Raipur (C.G.)

į

| Percent response to faculty |       |       |       |       |  |  |
|-----------------------------|-------|-------|-------|-------|--|--|
| Faculty                     | V.G   | Good  | Sat   | Unsat |  |  |
| A                           | 21.05 | 40.79 | 27.63 | 10.53 |  |  |
| В                           | 25.83 | 33.77 | 31.79 | 8.61  |  |  |
| С                           | 36.85 | 26.95 | 27.64 | 8.56  |  |  |
| D                           | 42.1  | 26.31 | 28.96 | 2.63  |  |  |
| E                           | 28.29 | 23.02 | 30.26 | 18.43 |  |  |
| F                           | 9.15  | 23.53 | 29.41 | 37.91 |  |  |
| G                           | 3.96  | 20.64 | 16.66 | 58.74 |  |  |
| н                           | 1.56  | 18.32 | 25.19 | 54.96 |  |  |

## Feedback Report Session 2019-2020 (M.Sc. II Semester)

| Percent response to faculty |       |       |       |       |  |  |  |
|-----------------------------|-------|-------|-------|-------|--|--|--|
| Faculty                     | V.G   | Good  | Sat   | Unsat |  |  |  |
| Α                           | 21.05 | 40.79 | 27.63 | 10.53 |  |  |  |
| В                           | 25.83 | 33.77 | 31.79 | 8.61  |  |  |  |
| С                           | 36.85 | 26.95 | 27.64 | 8.56  |  |  |  |
| D                           | 42.1  | 26.31 | 28.96 | 2.63  |  |  |  |
| E                           | 28.29 | 23.02 | 30.26 | 18.43 |  |  |  |
| F                           | 9.15  | 23.53 | 29.41 | 37.91 |  |  |  |
| G                           | 3.96  | 20.64 | 16.66 | 58.74 |  |  |  |
| Н                           | 1.56  | 18.32 | 25.19 | 54.96 |  |  |  |