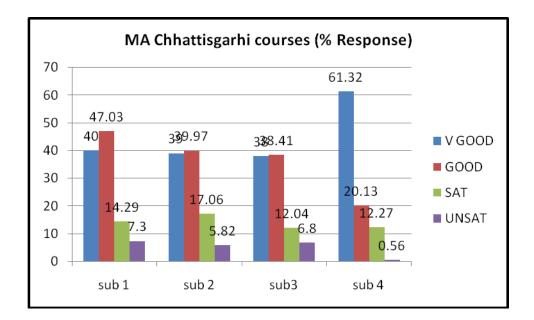

(Dr. Ashok Pradhan) (Dr. Ashok Pradhan) Professor & Head SoS in Anthropology SoS in Anthropology SoS in Anthropology Pt. Ravishankar Shukla University Raipur (C.G.)

| M.Sc. Course % Response         |  |  |  |  |  |  |
|---------------------------------|--|--|--|--|--|--|
| V.G Good Sat Unsa               |  |  |  |  |  |  |
| Subject 25.49 33.33 25.49 15.69 |  |  |  |  |  |  |