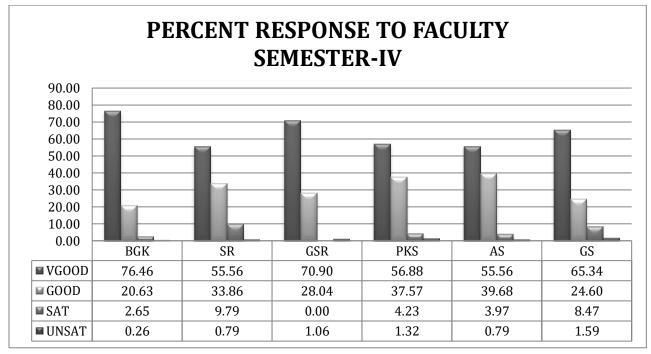

Certificate Course on "Women Law and Gender Justice"



No. of Students (14)

# **Centre for Women's Studies**

Pt. Ravishankar Shukla University, Raipur

### Analysis of the Student feedback (2019-20)

## Certificate Course "Community Based Participatory Research (CBPR)



No. of Students (12)

A- Very Good

B- Good

**C-Satisfactory** 

**D-** Unsatisfactory

# **Centre for Women's Studies**

Pt. Ravishankar Shukla University, Raipur

## Analysis of the Feedback from Support Staff (2019-20)

### Aniksha Varoda (Research Assistant)

ہے۔



### Keyoor Bhushan Rao (Professional Assistant)





## **STUDENT FEEDBACK FOR COURSE & FACULTY (2019-20)**

### **COURSE FEEDBACK**



### PERCENT RESPONSE TO COURSE





### FACULTY FEEDBACK



















### PERCENT RESPONSE TO FACULTY



















### **ABBREVIATIONS USED**

|     | NAME OF FACULTIES |                            |     |   |                           |  |  |  |  |  |  |  |
|-----|-------------------|----------------------------|-----|---|---------------------------|--|--|--|--|--|--|--|
| ST  | :                 | Prof. Sanjay Tiwari        | LS  | : | Mr. Likhendra Sahu        |  |  |  |  |  |  |  |
| GSR | :                 | Mr. Gajendra Singh Rathore | PKS | : | Mr. Pawan Kumar Sahu      |  |  |  |  |  |  |  |
| BGK | :                 | Mr. B.Gopal Krishna        | PP  | : | Mrs. Prateek Pratyasha    |  |  |  |  |  |  |  |
| AK  | :                 | Mr. Akshay Kumar           | SC  | : | Mr. Suryakant Chakradhari |  |  |  |  |  |  |  |
| AP  | :                 | Dr. Alka Panda             | SK  | : |