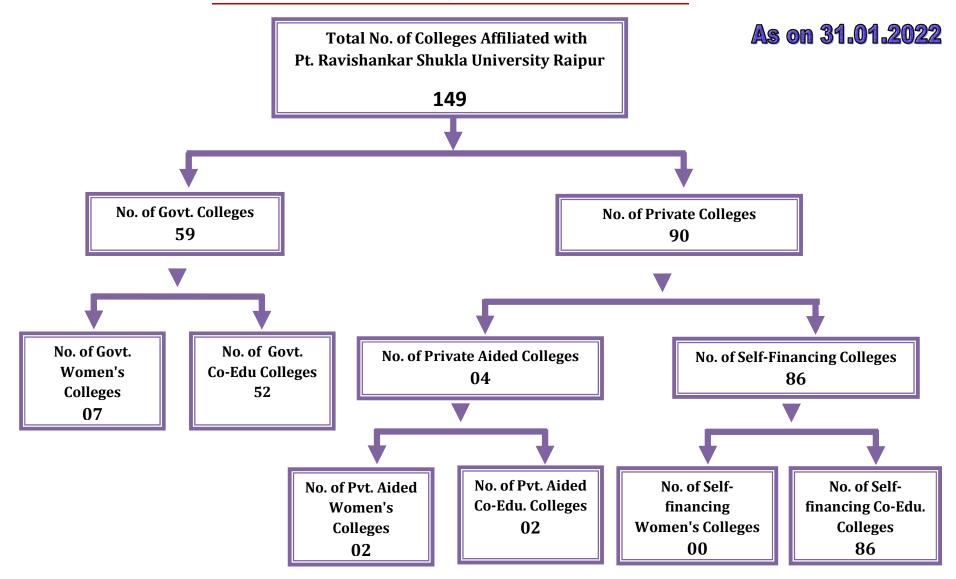

## Affiliated Colleges at a Glance

## **Affiliated Colleges at a Glance**

## As on 31.01.2022

| SNo. | Particular                                     | No. of Colleges   |                     |       |
|------|------------------------------------------------|-------------------|---------------------|-------|
|      |                                                | Govt.<br>Colleges | Private<br>Colleges | Total |
| 1    | No. of Affiliated Colleges                     | 59                | 90                  | 149   |
| 2    | No. of Women's Colleges                        | 7                 | 2                   | 09    |
| 3    | No. of Colleges Providing Co-education         | 52                | 88                  | 140   |
| 4    | No. of B.Ed. Colleges                          | 1                 | 44                  | 45    |
| 5    | No. of Autonomous Colleges                     | 3                 | 0                   | 03    |
| 6    | No. of Colleges with NAAC Accreditation        | 11                | 7                   | 18    |
| 7    | No. of Colleges under UGC Section 2(f)         | 37                | 18                  | 55    |
| 8    | No. of Colleges under UGC Section 2(f) & 12(b) | 34                | 13                  | 47    |
| 9    | No. of District Covered by University          | 05/29 (17.2%)     |                     | 05    |
| 10   | No. of Lead Govt. Colleges (Districtwise)      | 05                | 0                   | 05    |
| 11   | No. of Govt. Aided Colleges                    | -                 | 4                   | 04    |
| 12   | No. of Self Financing Colleges                 | -                 | 86                  | 86    |