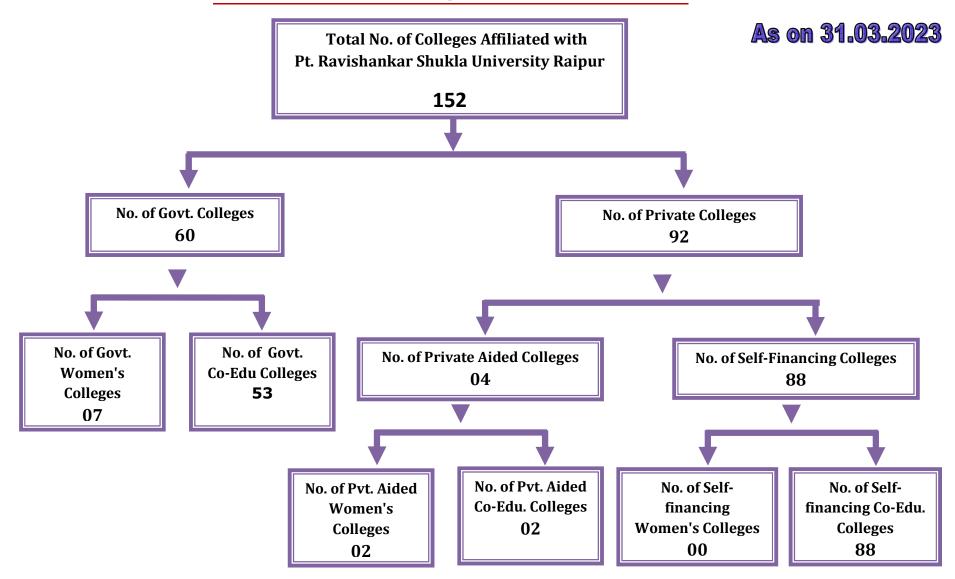

## Affiliated Colleges at a Glance

## **Affiliated Colleges at a Glance**

## As on 31.03.2023

| SNo. | Particular                                     | No. of Colleges   |                     |       |
|------|------------------------------------------------|-------------------|---------------------|-------|
|      |                                                | Govt.<br>Colleges | Private<br>Colleges | Total |
| 1    | No. of Affiliated Colleges                     | 60                | 92                  | 152   |
| 2    | No. of Women's Colleges                        | 7                 | 2                   | 09    |
| 3    | No. of Colleges Providing Co-education         | 53                | 90                  | 143   |
| 4    | No. of B.Ed. Colleges                          | 1                 | 44                  | 45    |
| 5    | No. of Autonomous Colleges                     | 3                 | 0                   | 03    |
| 6    | No. of Colleges with NAAC Accreditation        | 26                | 8                   | 34    |
| 7    | No. of Colleges under UGC Section 2(f)         | 37                | 19                  | 56    |
| 8    | No. of Colleges under UGC Section 2(f) & 12(b) | 34                | 13                  | 47    |
| 9    | No. of District Covered by University          | 05/29 (17.2%)     |                     | 05    |
| 10   | No. of Lead Govt. Colleges (Districtwise)      | 05                | 0                   | 05    |
| 11   | No. of Govt. Aided Colleges                    | -                 | 4                   | 04    |
| 12   | No. of Self Financing Colleges                 | -                 | 88                  | 88    |