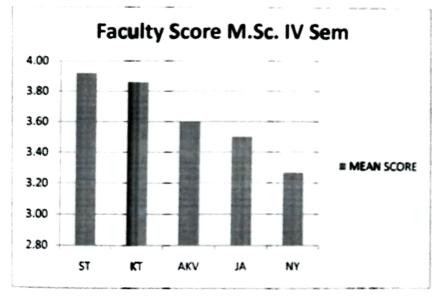

| FACULTY | MEAN SCORE |
|---------|------------|
| ST      | 3.92       |
| KT      | 3.86       |
| AKV     | 3.60       |
| JA      | 3.50       |
| NY      | 3.27       |

HEAD
HEAD
S O.S. in Electronics & Description
PL Ravishankar Shukla University
PL Ravishankar (C.G.) 492 010