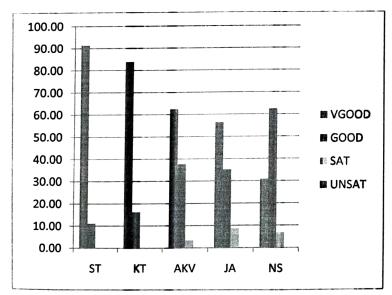

### M.Sc. II Sem

| <b>FACULTY</b> | VGOOD | GOOD  | SAT   | UNSAT |
|----------------|-------|-------|-------|-------|
| ST             | 90.74 | 9.25  | 0.00  | 0.00  |
| KT             | 86.41 | 13.58 | 0.00  | 0.00  |
| AKV            | 63.58 | 32.71 | 3.70  | 0.00  |
| JA             | 58.02 | 35.80 | 6.17  | 0.00  |
| NY             | 43.82 | 40.74 | 15.43 | 0.00  |

### M.Sc. IV Sem

|         | · C   |       |       |       |
|---------|-------|-------|-------|-------|
| FACULTY | VGOOD | GOOD  | SAT   | UNSAT |
| ST      | 92.30 | 7.69  | 0.00  | 0.00  |
| KT      | 84.61 | 15.38 | 0.00  | 0.00  |
| AKV     | 62.39 | 35.04 | 2.56  | 0.00  |
| JA      | 55.55 | 38.46 | 5.98  | 0.00  |
| NY      | 40.17 | 47.00 | 12.82 | 0.00  |
|         |       |       |       |       |