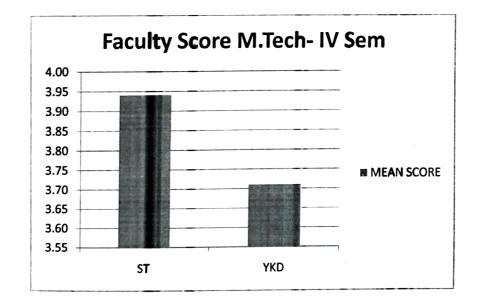

### STUDENT FEEDBACK FOR COURSE AND FACULTY(2017-2018)

| FACULTY | MEAN SCORE |
|---------|------------|
| ST      | 3.92       |
| YKD     | 3.6        |

| FACULTY | MEAN SCORE |
|---------|------------|
| ST      | 3.94       |
| YKD     | 3.71       |