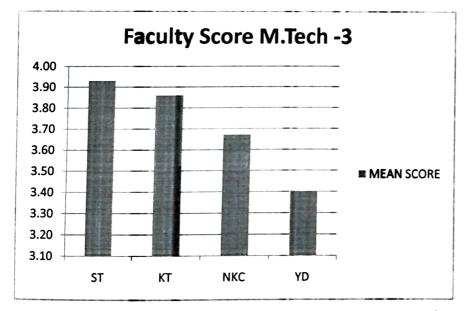

| FACULTY | MEAN SCORE |
|---------|------------|
| ST      | 3.93       |
| KT      | 3.86       |
| NKC     | 3.67       |
| YD      | 3.40       |

HEAD & Photonics S.O.S. in Electronics & University Pt. Rayishankar (C.G.) 492 010 Pt. RAIPUR (C.G.)