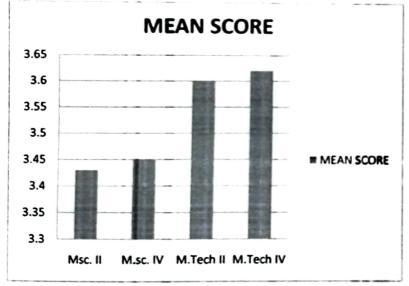

### Course Feedback

| SEMESTER   | MEAN SCORE |
|------------|------------|
| Msc. I     | 3.28       |
| M.sc. III  | 3.32       |
| M.Tech I   | 3.62       |
| M.Tech III | 3.67       |

| SEMESTER  | MEAN SCORE |
|-----------|------------|
| Msc. II   | 3.43       |
| M.sc. IV  | 3.45       |
| M.Tech II | 3.6        |
| M.Tech IV | 3.62       |
| M.Tech II | 3.6        |