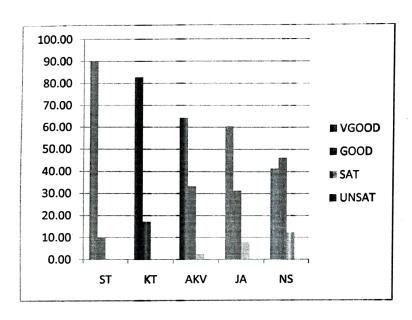

### M.Sc. I Sem

| FACULTY | VGOOD | GOOD  | SAT   | UNSAT |  |
|---------|-------|-------|-------|-------|--|
| ST      | 90.12 | 9.87  | 0.00  | 0.00  |  |
| KT      | 82.71 | 17.28 | 0.00  | 0.00  |  |
| AKV     | 64.19 | 33.33 | 2.46  | 0.00  |  |
| JA      | 60.49 | 31.48 | 8.02  | 0.00  |  |
| NS      | 41.35 | 46.29 | 12.34 | 0.00  |  |

### M.Sc. III Sem

| FACULTY | VGOOD | GOOD  | SAT  | UNSAT |
|---------|-------|-------|------|-------|
| ST      | 91.45 | 11.11 | 0.00 | 0.00  |
| KT      | 83.76 | 16.23 | 0.00 | 0.00  |
| AKV     | 62.39 | 37.60 | 3.41 | 0.00  |
| JA      | 56.41 | 35.04 | 8.54 | 0.00  |
| NS      | 30.76 | 62.39 | 6.83 | 0.00  |