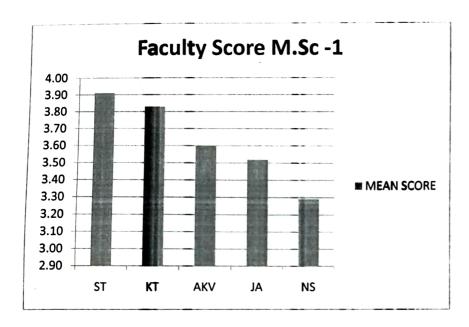

## Faculty Feedback

| FACULTY | MEAN SCORE |
|---------|------------|
| ST      | 3.91       |
| КТ      | 3.83       |
| AKV     | 3.60       |
| JA      | 3.52       |
| NS      | 3.29       |

| FACULTY | MEAN SCORE   |
|---------|--------------|
| ST      | 3.8 <b>9</b> |
| КТ      | 3.84         |
| AKV     | 3.5 <b>6</b> |
| JA      | 3.47         |
| NS      | 3.24         |