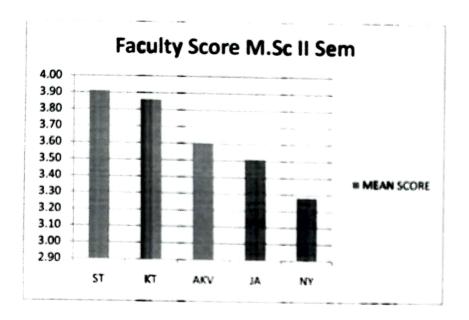

# Pt. Ravishankar Shukla University, Raipur (C.G.)

STUDENT FEEDBACK FOR COURSE AND FACULTY(2017-2018)

| FACULTY | <b>MEAN SCORE</b> |
|---------|-------------------|
| ST      | 3.91              |
| KT      | 3.86              |
| AKV     | 3.60              |
| JA      | 3.51              |
| NY      | 3.28              |