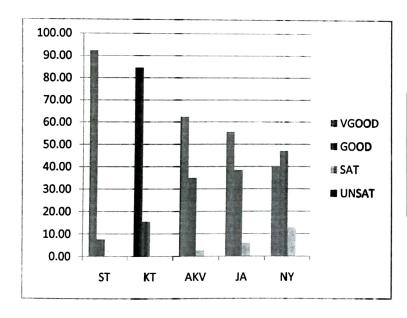

# Pt. Ravishankar Shukla University, Raipur (C.G.)

STUDENT FEEDBACK FOR COURSE AND FACULTY(2017-2018)

| FACULTY | <b>MEAN SCORE</b> |
|---------|-------------------|
| ST      | 3.91              |
| KT      | 3.86              |
| AKV     | 3.60              |
| JA      | 3.51              |
| NY      | 3.28              |

| FACULTY | MEAN SCORE |
|---------|------------|
| ST      | 3.92       |
| KT      | 3.86       |
| AKV     | 3.60       |
| JA      | 3.50       |
| NY      | 3.27       |

HEAD
HEAD
S O.S. in Electronics & Description
PL Ravishankar Shukla University
PL Ravishankar (C.G.) 492 010