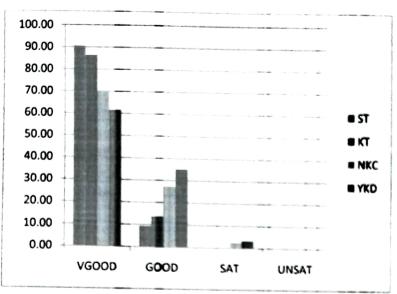

# Percent response to faculty M.Tech. I Sem

| <b>FACULTY</b> | VGOOD | GOOD  | SAT  | UNSAT |
|----------------|-------|-------|------|-------|
| ST             | 90.59 | 9.40  | 0.00 | 0.00  |
| KT             | 86.32 | 13.67 | 0.00 | 0.00  |
| NKC            | 70.08 | 27.35 | 2.56 | 0.00  |
| YKD            | 61.53 | 35.04 | 3.41 | 0.00  |