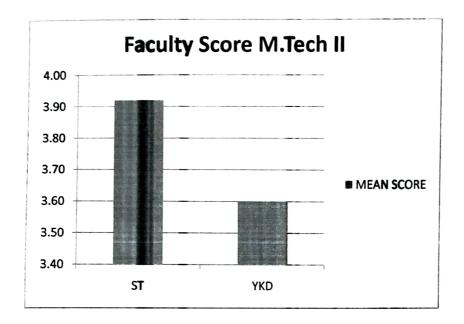

### STUDENT FEEDBACK FOR COURSE AND FACULTY(2017-2018)

| FACULTY | MEAN SCORE |
|---------|------------|
| ST      | 3.92       |
| YKD     | 3.6        |

| FACULTY | MEAN SCORE |
|---------|------------|
| ST      | 3.94       |
| YKD     | 3.71       |