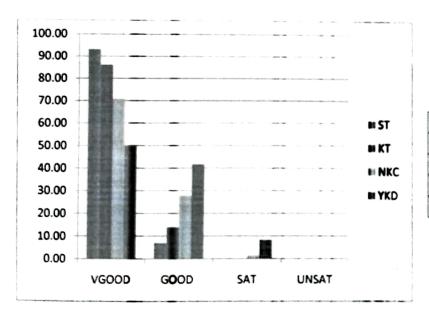

# Percent response to faculty M.Tech. III Sem

| presentation of the control of the c |       |       |      |      |  |
|--------------------------------------------------------------------------------------------------------------------------------------------------------------------------------------------------------------------------------------------------------------------------------------------------------------------------------------------------------------------------------------------------------------------------------------------------------------------------------------------------------------------------------------------------------------------------------------------------------------------------------------------------------------------------------------------------------------------------------------------------------------------------------------------------------------------------------------------------------------------------------------------------------------------------------------------------------------------------------------------------------------------------------------------------------------------------------------------------------------------------------------------------------------------------------------------------------------------------------------------------------------------------------------------------------------------------------------------------------------------------------------------------------------------------------------------------------------------------------------------------------------------------------------------------------------------------------------------------------------------------------------------------------------------------------------------------------------------------------------------------------------------------------------------------------------------------------------------------------------------------------------------------------------------------------------------------------------------------------------------------------------------------------------------------------------------------------------------------------------------------------|-------|-------|------|------|--|
| FACULTY                                                                                                                                                                                                                                                                                                                                                                                                                                                                                                                                                                                                                                                                                                                                                                                                                                                                                                                                                                                                                                                                                                                                                                                                                                                                                                                                                                                                                                                                                                                                                                                                                                                                                                                                                                                                                                                                                                                                                                                                                                                                                                                        | VGOOD | GOOD  | SAT  | UNSA |  |
| ST                                                                                                                                                                                                                                                                                                                                                                                                                                                                                                                                                                                                                                                                                                                                                                                                                                                                                                                                                                                                                                                                                                                                                                                                                                                                                                                                                                                                                                                                                                                                                                                                                                                                                                                                                                                                                                                                                                                                                                                                                                                                                                                             | 93.05 | 6.94  | 0.00 | 0.00 |  |
| KT                                                                                                                                                                                                                                                                                                                                                                                                                                                                                                                                                                                                                                                                                                                                                                                                                                                                                                                                                                                                                                                                                                                                                                                                                                                                                                                                                                                                                                                                                                                                                                                                                                                                                                                                                                                                                                                                                                                                                                                                                                                                                                                             | 86.11 | 13.88 | 0.00 | 0.00 |  |
| NKC                                                                                                                                                                                                                                                                                                                                                                                                                                                                                                                                                                                                                                                                                                                                                                                                                                                                                                                                                                                                                                                                                                                                                                                                                                                                                                                                                                                                                                                                                                                                                                                                                                                                                                                                                                                                                                                                                                                                                                                                                                                                                                                            | 70.83 | 27.77 | 1.38 | 0.00 |  |
| YKD                                                                                                                                                                                                                                                                                                                                                                                                                                                                                                                                                                                                                                                                                                                                                                                                                                                                                                                                                                                                                                                                                                                                                                                                                                                                                                                                                                                                                                                                                                                                                                                                                                                                                                                                                                                                                                                                                                                                                                                                                                                                                                                            | 50.00 | 41.66 | 8.33 | 0.00 |  |