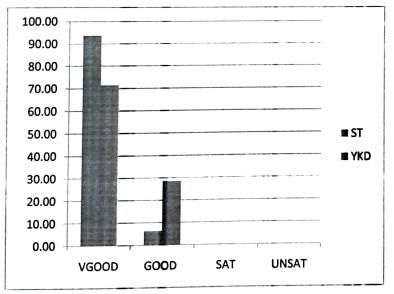

### M.Tech II Sem

| FACULTY | VGOOD | GOOD  | SAT  | UNSAT |
|---------|-------|-------|------|-------|
| ST      | 92.06 | 7.93  | 0.00 | 0.00  |
| YKD     | 60.31 | 39.68 | 0.00 | 0.00  |

### M.Tech IV Sem

| FACULTY | VGOOD | GOOD  | SAT  | UNSAT |
|---------|-------|-------|------|-------|
| ST      | 93.65 | 6.33  | 0.00 | 0.00  |
| YKD     | 71.42 | 28.57 | 0.00 | 0.00  |

Cotheh

HEAD S.O.S. in Electronics & Photonics S.O.S. in Electronics & Photonics Shukla University Pt. Ravishankar Shukla University Pt. Ravishankar (C.G.) 492 010 RAIPUR (C.G.)