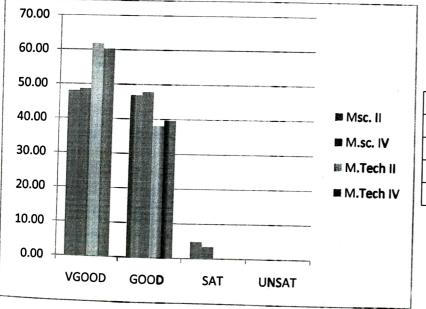

| Semester  | VGOOD | GOOD  | SAT  | UNSAT |
|-----------|-------|-------|------|-------|
| Msc. II   | 48.14 | 46.91 | 4.93 | 0.00  |
| M.sc. IV  | 48.71 | 47.86 | 3.41 | 0.00  |
| M.Tech II | 61.90 | 38.09 | 0.00 | 0.00  |
| M.Tech IV | 60.31 | 39.68 | 0.00 | 0.00  |