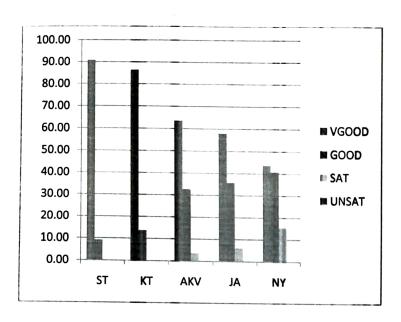

# Pt. Ravishankar Shukla University, Raipur (C.G.)

STUDENT FEEDBACK FOR COURSE AND FACULTY(2017-2018)

| FACULTY | <b>MEAN SCORE</b> |
|---------|-------------------|
| ST      | 3.91              |
| KT      | 3.86              |
| AKV     | 3.60              |
| JA      | 3.51              |
| NY      | 3.28              |

| FACULTY | MEAN SCORE |
|---------|------------|
| ST      | 3.92       |
| KT      | 3.86       |
| AKV     | 3.60       |
| JA      | 3.50       |
| NY      | 3.27       |

HEAD
HEAD
S O.S. in Electronics & Description
PL Ravishankar Shukla University
PL Ravishankar (C.G.) 492 010