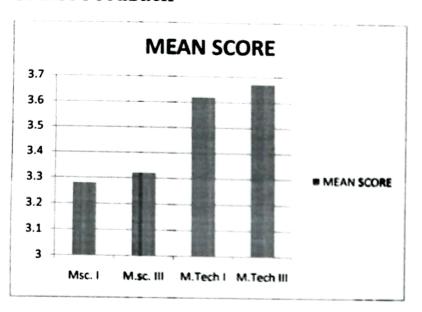

### Course Feedback

| SEMESTER   | MEAN SCORE |
|------------|------------|
| Msc. I     | 3.28       |
| M.sc. III  | 3.32       |
| M.Tech I   | 3.62       |
| M.Tech III | 3.67       |

| SEMESTER  | MEAN SCORE |
|-----------|------------|
| Msc. II   | 3.43       |
| M.sc. IV  | 3.45       |
| M.Tech II | 3.6        |
| M.Tech IV | 3.62       |
| M.Tech II | 3.6        |