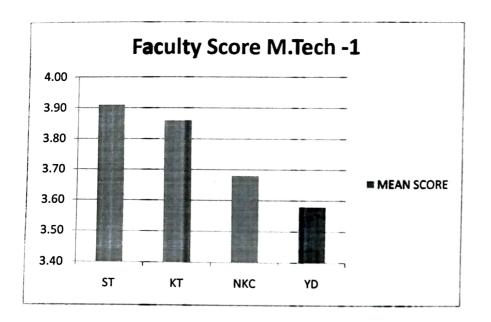

### STUDENT FEEDBACK FOR COURSE AND FACULTY (2017-2018)

| FACULTY | MEAN SCORE |
|---------|------------|
| ST      | 3.91       |
| КТ      | 3.86       |
| NKC     | 3.68       |
| YD      | 3.58       |