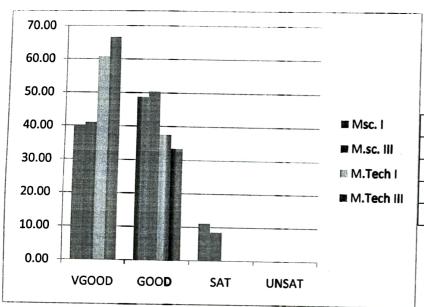

## Percentage Response to Course

| Semester   | VGOOD | GOOD  | SAT   | UNSAT |
|------------|-------|-------|-------|-------|
| Msc. I     | 40.12 | 48.76 | 11.11 | 0.00  |
| M.sc. III  | 41.02 | 50.42 | 8.54  | 0.00  |
| M.Tech I   | 60.68 | 37.60 | 0.00  | 0.00  |
| M.Tech III | 66.66 | 33.33 | 0.00  | 0.00  |