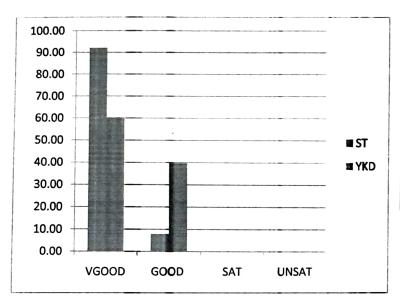

### STUDENT FEEDBACK FOR COURSE AND FACULTY(2017-2018)

| FACULTY | MEAN SCORE |
|---------|------------|
| ST      | 3.92       |
| YKD     | 3.6        |

| FACULTY | MEAN SCORE |
|---------|------------|
| ST      | 3.94       |
| YKD     | 3.71       |