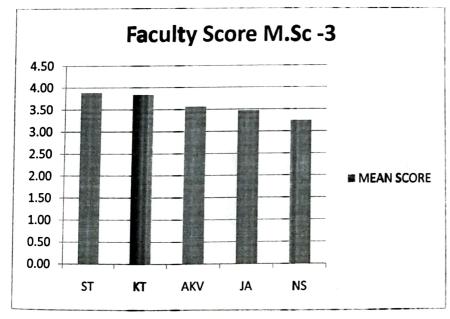

## Faculty Feedback

| FACULTY | MEAN SCORE |
|---------|------------|
| ST      | 3.91       |
| КТ      | 3.83       |
| AKV     | 3.60       |
| JA      | 3.52       |
| NS      | 3.29       |

| FACULTY | MEAN SCORE   |
|---------|--------------|
| ST      | 3.8 <b>9</b> |
| КТ      | 3.84         |
| AKV     | 3.5 <b>6</b> |
| JA      | 3.47         |
| NS      | 3.24         |